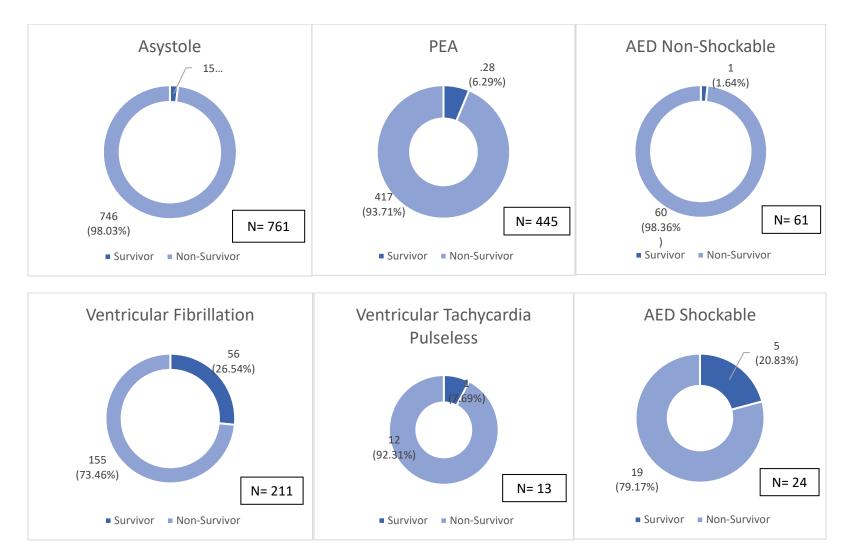

ations Includes only incidents in Public Setting (i.e. excludes ambulance, nursing home, private residence, etc.) where an AED could potentially be available.



Page 16 of 27



\*ROSC is defined as any cardiac arrest patient that was delivered to the receiving facility with ROSC maintained, whether transient ROSC occurred or not.

\*\*26.31% of ROSC patients survived from hospital admit to discharge.





\*Transient ROSC is Defined as any cardiac arrest patient that was a brief period of ROSC achieved, however was not delivered to the receiving facility with ROSC maintained.

\*\*2.52% of transient ROSC patients survived from hospital admit to discharge.







\*Includes all cardiac arrest patients for year 2020



Page **21** of **27** 





## Initial Pulseless Rhythm Survival 2020







## Survival Rates, Cardiac Arrest Witnessed By 2020





\*Coronavirus Impact graphic established by CARES registry, <u>https://mycares.net/sitepages/data.jsp</u>, page 41 of the 2020 CARES Annual Report.