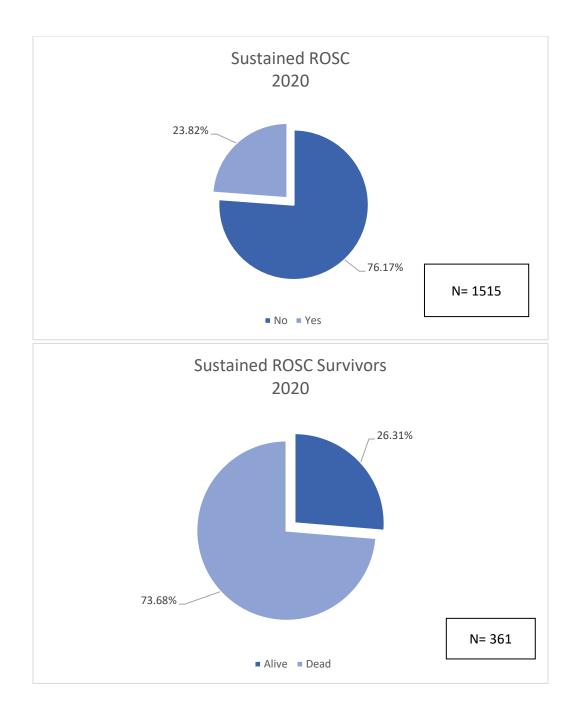

\*\*142 resuscitations Includes only incidents in Public Setting (i.e. excludes ambulance, nursing home, private residence, etc.) where an AED could potentially be available.

Page 16 of 27

\*ROSC is defined as any cardiac arrest patient that was delivered to the receiving facility with ROSC maintained, whether transient ROSC occurred or not.

\*\*26.31% of ROSC patients survived from hospital admit to discharge.

\*Transient ROSC is Defined as any cardiac arrest patient that was a brief period of ROSC achieved, however was not delivered to the receiving facility with ROSC maintained.