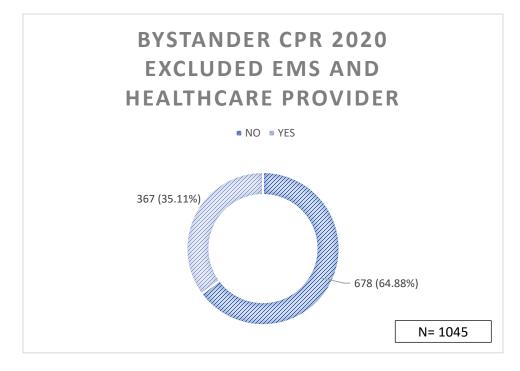

Page **5** of **27** 

\*Excludes Incidents where EMS witnessed the cardiac arrest.

\*Excludes incidents where EMS witnessed the cardiac arrest

\*\*Excludes incidents where bystander CPR was performed by a healthcare provider (i.e. Nursing Homes, Clinics, etc.)