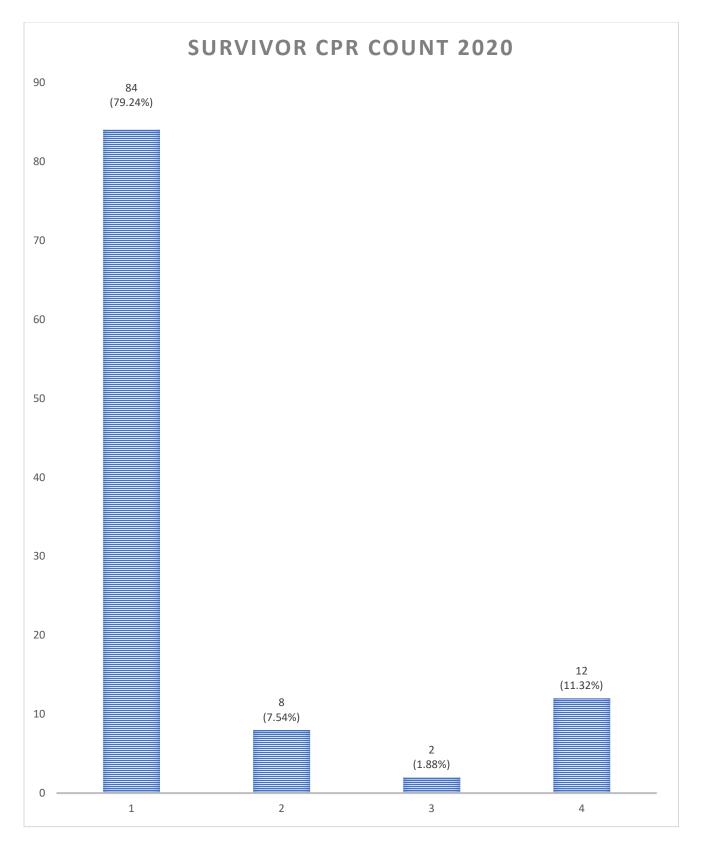

onders (i.e. System Credentialed Providers) outside EMS agencies, Healthcare Providers (Clinics, Nursing Homes)

\*\*142 resuscitations Includes only incidents in Public Setting (i.e. excludes ambulance, nursing home, private residence, etc.) where an AED could potentially be available.



Page 16 of 27



\*ROSC is defined as any cardiac arrest patient that was delivered to the receiving facility with ROSC maintained, whether transient ROSC occurred or not.

\*\*26.31% of ROSC patients survived from hospital admit to discharge.





\*Transient ROSC is Defined as any cardiac arrest patient that was a brief period of ROSC achieved, however was not delivered to the receiving facility with ROSC maintained.

\*\*2.52% of transient ROSC patients survived from hospital admit to discharge.







\*Includes all cardiac arrest patients for year 2020



Page **21** of **27** 





## Initial Pulseless Rhythm Survival 2020







## Survival Rates, Cardiac Arrest Witnessed By 2020





\*Coronavirus Impact graphic established by CARES registry, <u>https://mycares.net/sitepages/data.jsp</u>, page 41 of the 2020 CARES Annual Report.