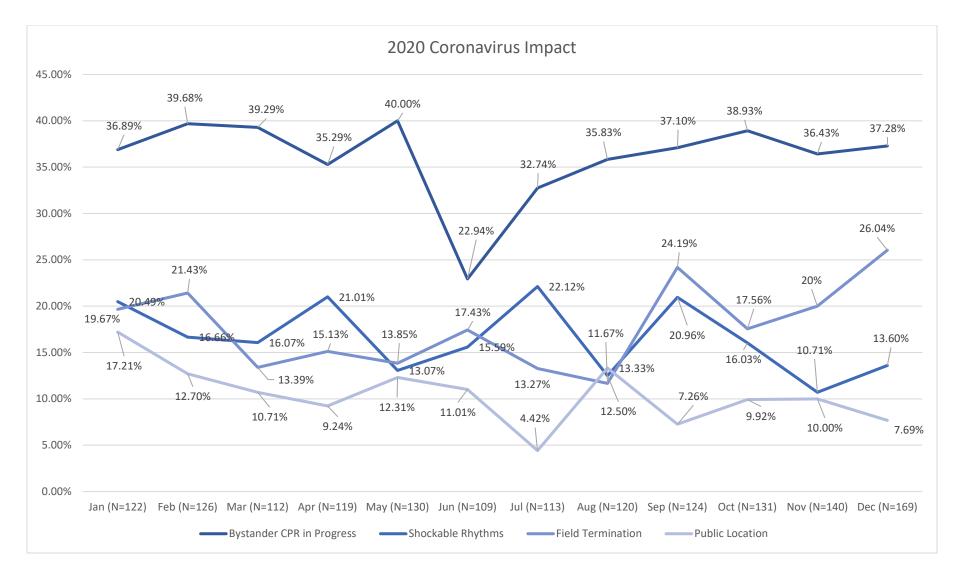

## Survival Rates, Cardiac Arrest Witnessed By 2020

\*Coronavirus Impact graphic established by CARES registry, <u>https://mycares.net/sitepages/data.jsp</u>, page 41 of the 2020 CARES Annual Report.