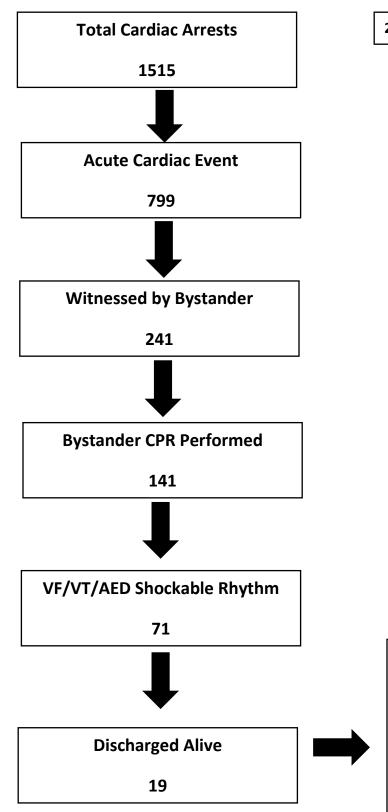

Page **5** of **27** 

\*Excludes Incidents where EMS witnessed the cardiac arrest.

\*Excludes incidents where EMS witnessed the cardiac arrest

\*\*Excludes incidents where bystander CPR was performed by a healthcare provider (i.e. Nursing Homes, Clinics, etc.)