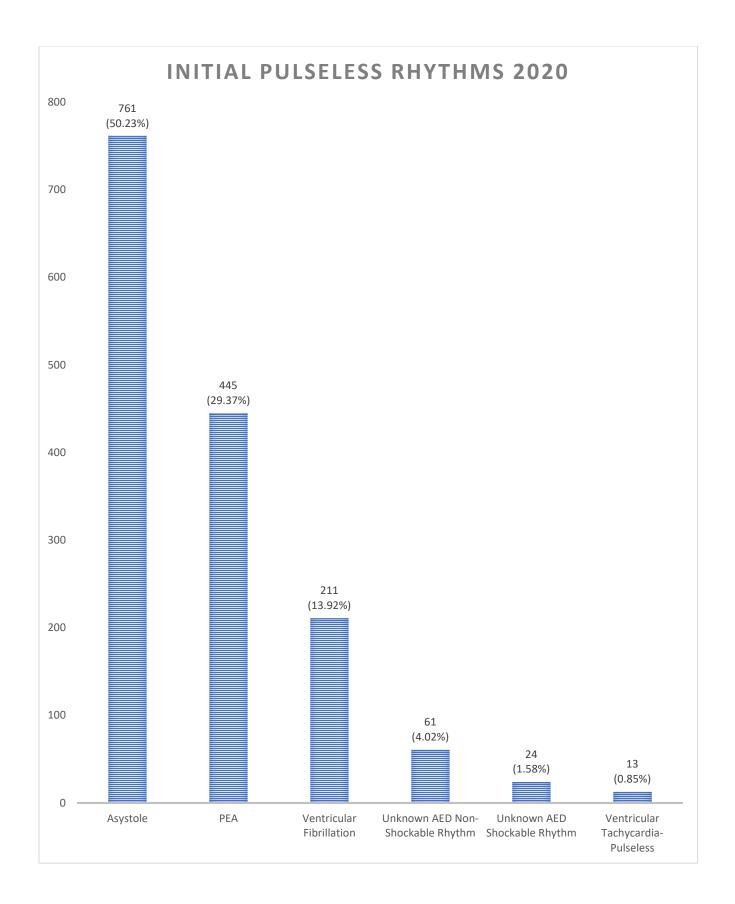

ders (Clinics, Nursing Homes)

\*\*142 resuscitations Includes only incidents in Public Setting (i.e. excludes ambulance, nursing home, private residence, etc.) where an AED could potentially be available.



Page 16 of 27



\*ROSC is defined as any cardiac arrest patient that was delivered to the receiving facility with ROSC maintained, whether transient ROSC occurred or not.

\*\*26.31% of ROSC patients survived from hospital admit to discharge.





\*Transient ROSC is Defined as any cardiac arrest patient that was a brief period of ROSC achieved, however was not delivered to the receiving facility with ROSC maintained.

\*\*2.52% of transient ROSC patients survived from hospital admit to discharge.







\*Includes all cardiac arrest patients for year 2020



Page **21** of **27** 





## Initial Pulseless Rhythm Survival 2020







## Survival Rates, Cardiac Arrest Witnessed By 2020





\*Coronavirus Impact graphic established by CARES registry, <u>https://mycares.net/sitepages/data.jsp</u>, page 41 of the 2020 CARES Annual Report.