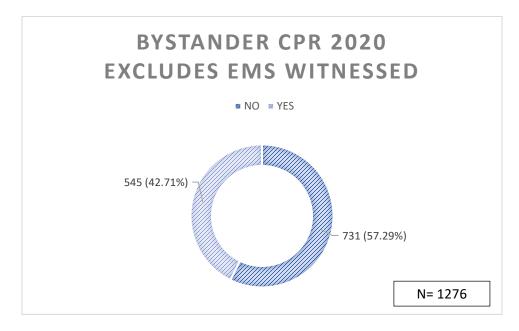

Page **5** of **27** 

\*Excludes Incidents where EMS witnessed the cardiac arrest.

\*Excludes incidents where EMS witnessed the cardiac arrest

\*\*Excludes incidents where bystander CPR was performed by a healthcare provider (i.e. Nursing Homes, Clinics, etc.)