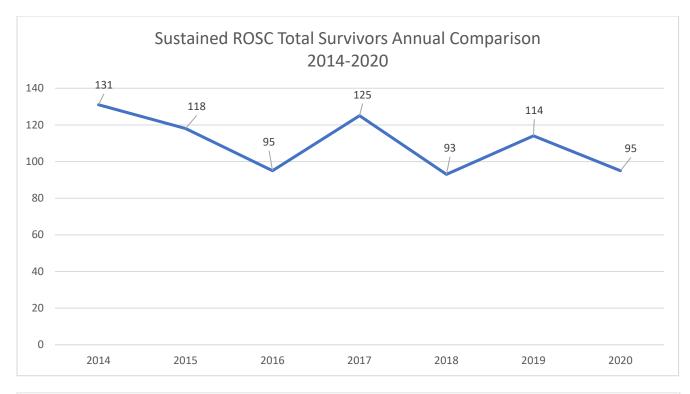

Responders (i.e. System Credentialed Providers) outside EMS agencies, Healthcare Providers (Clinics, Nursing Homes)

\*\*142 resuscitations Includes only incidents in Public Setting (i.e. excludes ambulance, nursing home, private residence, etc.) where an AED could potentially be available.



Page 16 of 27



\*ROSC is defined as any cardiac arrest patient that was delivered to the receiving facility with ROSC maintained, whether transient ROSC occurred or not.

\*\*26.31% of ROSC patients survived from hospital admit to discharge.





\*Transient ROSC is Defined as any cardiac arrest patient that was a brief period of ROSC achieved, however was not delivered to the receiving facility with ROSC maintained.

\*\*2.52% of transient ROSC patients survived from hospital admit to discharge.







\*Includes all cardiac arrest patients for year 2020



Page **21** of **27** 





## Initial Pulseless Rhythm Survival 2020







## Survival Rates, Cardiac Arrest Witnessed By 2020





\*Coronavirus Impact graphic established by CARES registry, <u>https://mycares.net/sitepages/data.jsp</u>, page 41 of the 2020 CARES Annual Report.