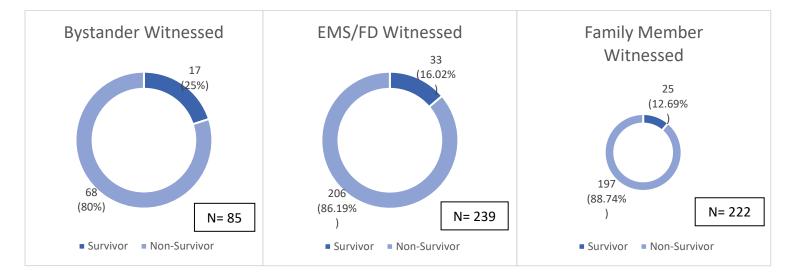

## Survival Rates, Cardiac Arrest Witnessed By 2020

\*Coronavirus Impact graphic established by CARES registry, <u>https://mycares.net/sitepages/data.jsp</u>, page 41 of the 2020 CARES Annual Report.