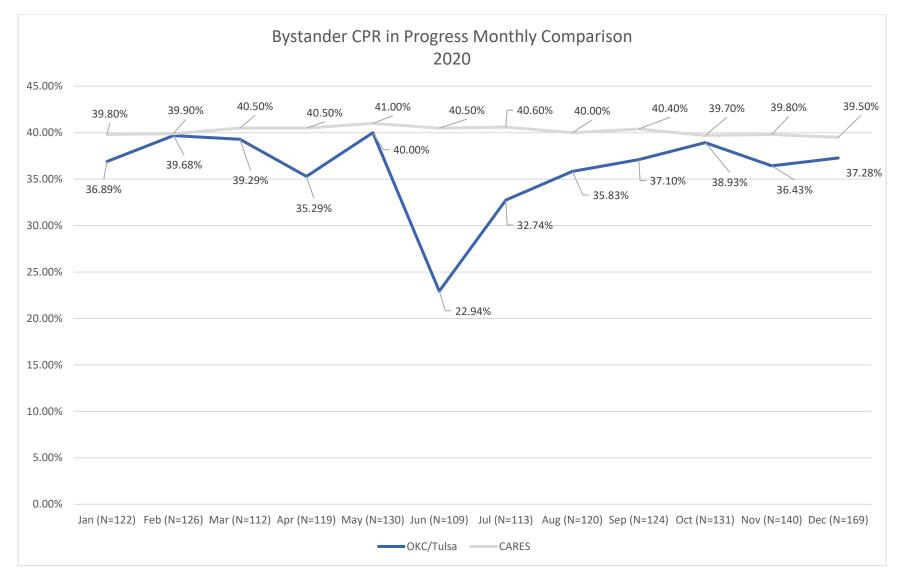

## 2020 Cardiac Arrest Summary and Outcomes

COX, MATT

OFFICE OF THE MEDICAL DIRECTOR 1417 N Lansing Ave Tulsa, OK 74106 2020

## 2020 Utstein



Utstein Neurologic Score TotalsCPC 1:17CPC 2:1CPC 3:0CPC 4:1

2020 Utstein:

26.76%



\*CARES Registry Utstein Data Obtained Via Annual Reports Available, <u>https://mycares.net/sitepages/data.jsp</u>







Page **5** of **27** 













\*Excludes Incidents where EMS witnessed the cardiac arrest.



\*Excludes incidents where EMS witnessed the cardiac arrest

\*\*Excludes incidents where bystander CPR was performed by a healthcare provider (i.e. Nursing Homes, Clinics, etc.)





\*CARES Data Obtained Via Annual Reports Available, <u>https://mycares.net/sitepages/data.jsp</u>





\*Excludes utilization by Emergency Responders (i.e. System Credentialed Providers) outside EMS agencies, Healthcare Providers (Clinics, Nursing Homes)

\*\*142 resuscitations Includes only incidents in Public Setting (i.e. excludes ambulance, nursing home, private residence, etc.) where an AED could potentially be available.



Page 16 of 27



\*ROSC is defined as any cardiac arrest patient that was delivered to the receiving facility with ROSC maintained, whether transient ROSC occurred or not.

\*\*26.31% of ROSC patients survived from hospital admit to discharge.





\*Transient ROSC is Defined as any cardiac arrest patient that was a brief period of ROSC achieved, however was not