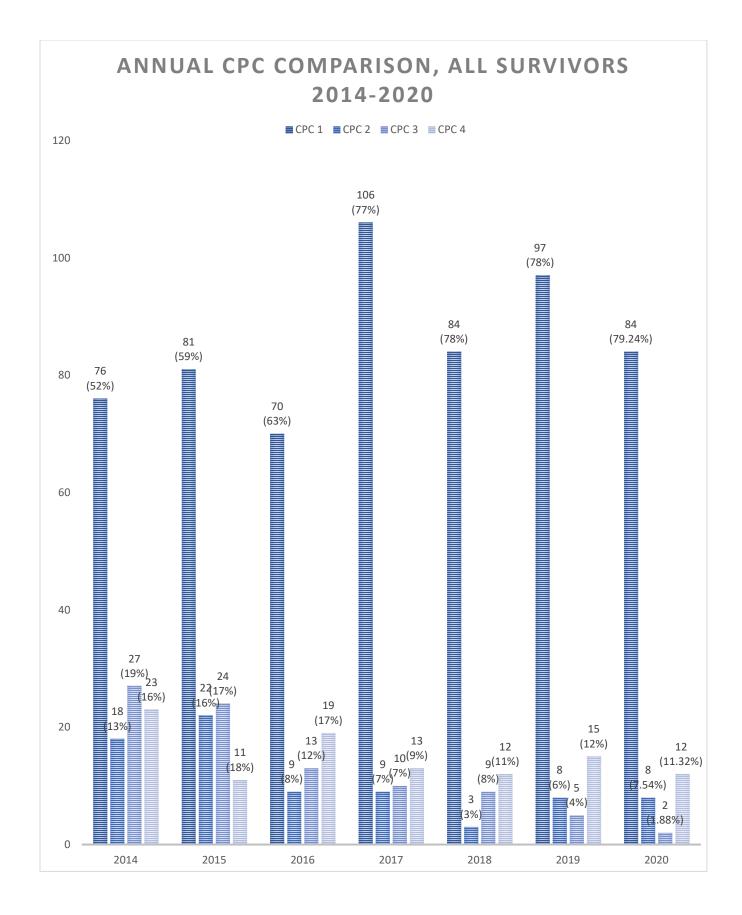

## 2020 Utstein

Utstein Neurologic Score TotalsCPC 1:17CPC 2:1CPC 3:0CPC 4:1

2020 Utstein:

26.76%

\*CARES Registry Utstein Data Obtained Via Annual Reports Available, <u>https://mycares.net/sitepages/data.jsp</u>