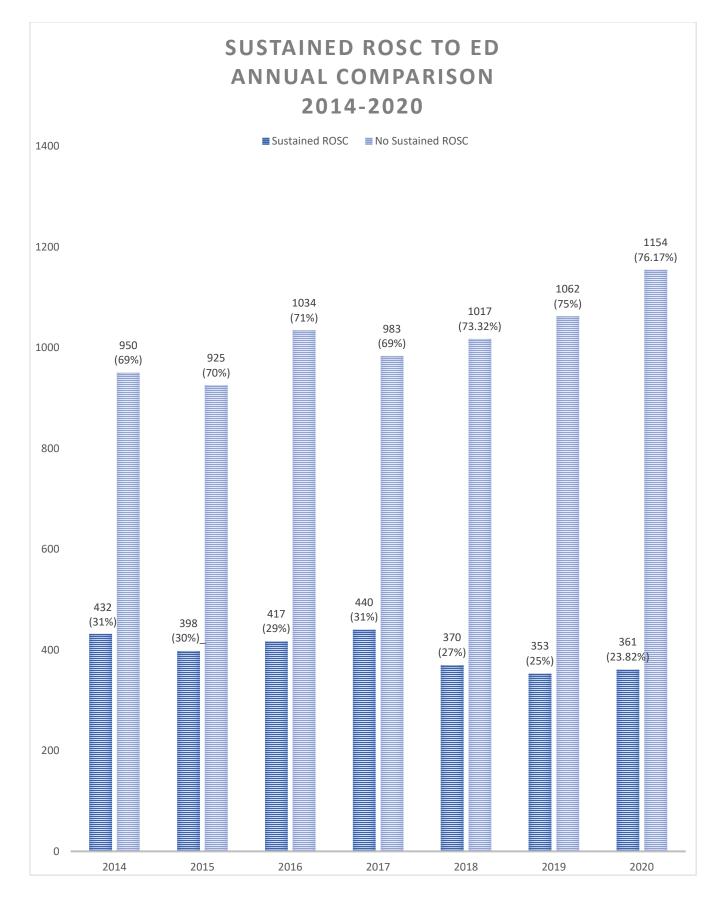

d Via Annual Reports Available, <u>https://mycares.net/sitepages/data.jsp</u>







Page **5** of **27** 













\*Excludes Incidents where EMS witnessed the cardiac arrest.



\*Excludes incidents where EMS witnessed the cardiac arrest

\*\*Excludes incidents where bystander CPR was performed by a healthcare provider (i.e. Nursing Homes, Clinics, etc.)





\*CARES Data Obtained Via Annual Reports Available, <u>https://mycares.net/sitepages/data.jsp</u>





\*Excludes utilization by Emergency Responders (i.e. System Credentialed Providers) outside EMS agencies, Healthcare Providers (Clinics, Nursing Homes)

\*\*142 resuscitations Includes only incidents in Public Setting (i.e. excludes ambulance, nursing home, private residence, etc.) where an AED could potentially be available.



Page 16 of 27



\*ROSC is defined as any cardiac arrest patient that was delivered to the receiving facility with ROSC maintained, whether transient ROSC occurred or not.

\*\*26.31% of ROSC patients survived from hospital admit to discharge.





\*Transient ROSC is Defined as any cardiac arrest patient that was a brief period of ROSC achieved, however was not delivered to the receiving facility with ROSC maintained.

\*\*2.52% of transient ROSC patients survived from hospital admit to discharge.







\*Includes all cardiac arrest patients for year 2020



Page **21** of **27** 





## Initial Pulseless Rhythm Survival 2020







## Survival Rates, Cardiac Arrest Witnessed By 2020





\*Coronavirus Impact graphic established by CARES registry, <u>https://mycares.net/sitepages/data