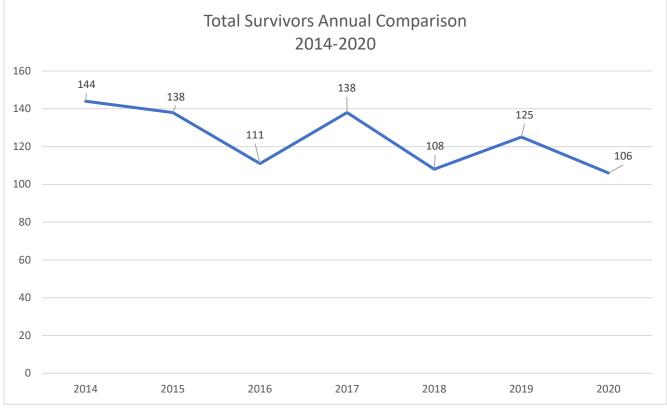

sponders (i.e. System Credentialed Providers) outside EMS agencies, Healthcare Providers (Clinics, Nursing Homes)

\*\*142 resuscitations Includes only incidents in Public Setting (i.e. excludes ambulance, nursing home, private residence, etc.) where an AED could potentially be available.



Page 16 of 27



\*ROSC is defined as any cardiac arrest patient that was delivered to the receiving facility with ROSC maintained, whether transient ROSC occurred or not.

\*\*26.31% of ROSC patients survived from hospital admit to discharge.





\*Transient ROSC is Defined as any cardiac arrest patient that was a brief period of ROSC achieved, however was not delivered to the receiving facility with ROSC maintained.

\*\*2.52% of transient ROSC patients survived from hospital admit to discharge.







\*Includes all cardiac arrest patients for year 2020



Page **21** of **27** 





## Initial Pulseless Rhythm Survival 2020







## Survival Rates, Cardiac Arrest Witnessed By 2020





\*Coronavirus Impact graphic established by CARES registry, <u>https://mycares.net/sitepages/data.jsp</u>, page 41 of the 2020 CARES Annual Report.