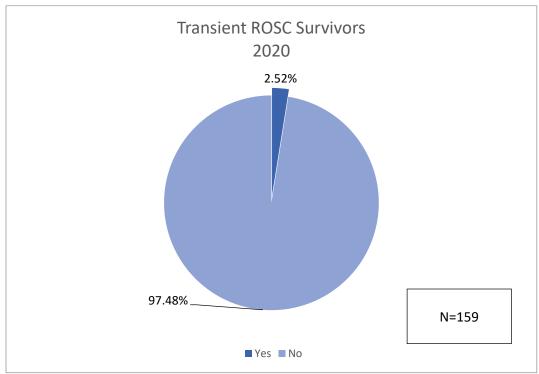

\*\*26.31% of ROSC patients survived from hospital admit to discharge.

\*Transient ROSC is Defined as any cardiac arrest patient that was a brief period of ROSC achieved, however was not delivered to the receiving facility with ROSC maintained.

\*\*2.52% of transient ROSC patients survived from hospital admit to discharge.

\*Includes all cardiac arrest patients for year 2020

Page **21** of **27** 