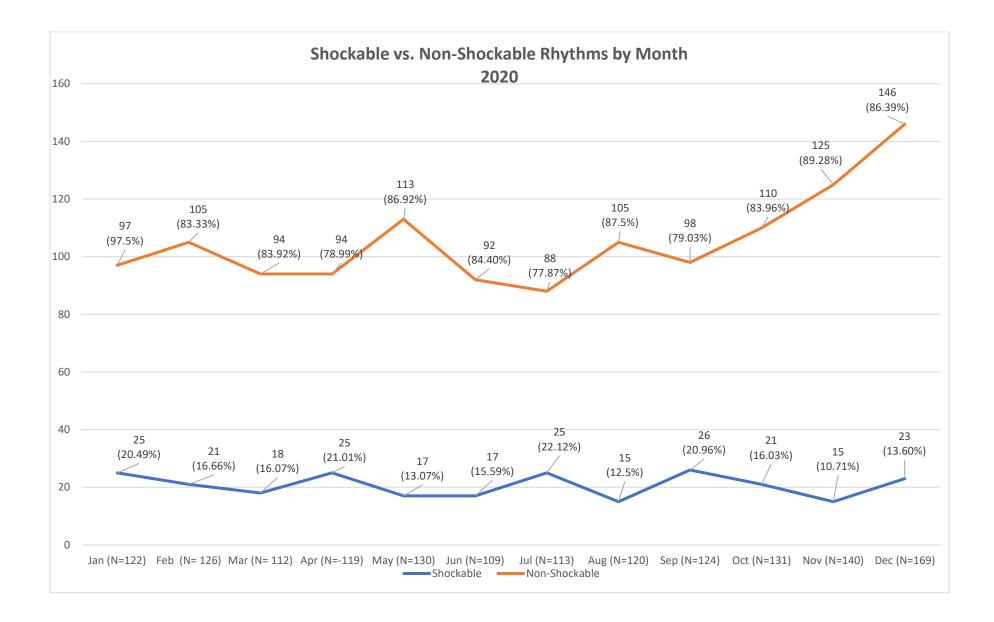

## Survival Rates, Cardiac Arrest Witnessed By 2020

\*Coronavirus Impact graphic established by CARES registry, <u>https://mycares.net/sitepages/data.jsp</u>, page 41 of the 2020 CARES Annual Report.