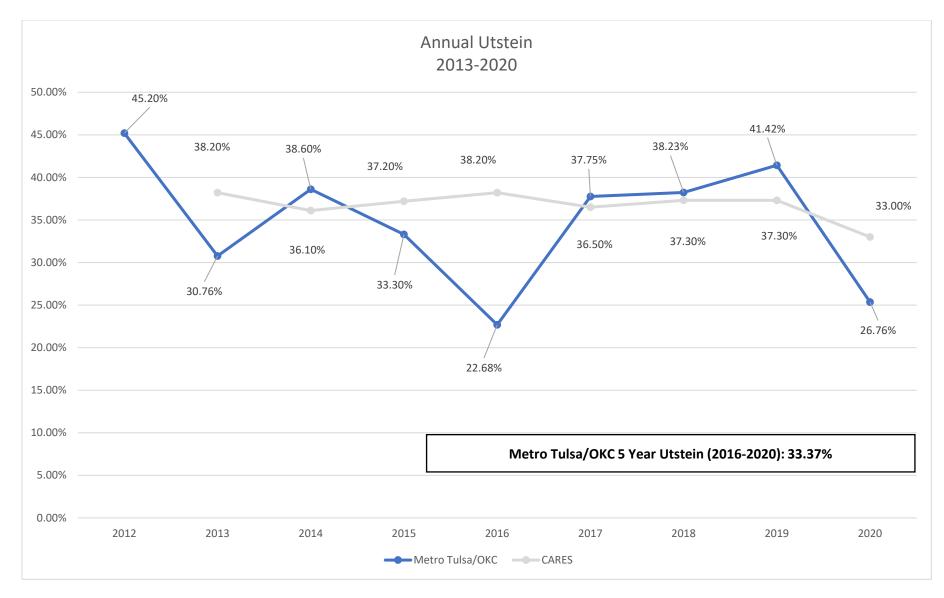

## 2020 Utstein

Utstein Neurologic Score TotalsCPC 1:17CPC 2:1CPC 3:0CPC 4:1

2020 Utstein:

26.76%

\*CARES Registry Utstein Data Obtained Via Annual Reports Available, <u>https://mycares.net/sitepages/data.jsp</u>