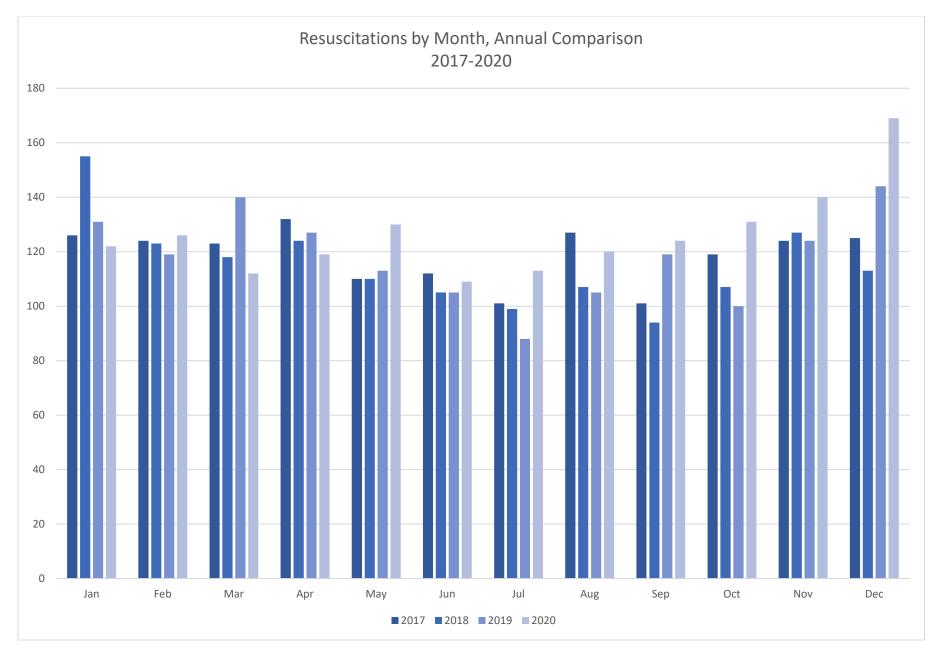

## 2020 Cardiac Arrest Summary and Outcomes

COX, MATT

OFFICE OF THE MEDICAL DIRECTOR 1417 N Lansing Ave Tulsa, OK 74106 2020

## 2020 Utstein



Utstein Neurologic Score TotalsCPC 1:17CPC 2:1CPC 3:0CPC 4:1

2020 Utstein:

26.76%



\*CARES Registry Utstein Data Obtained Via Annual Reports Available, <u>https://mycares.net/sitepages/data.jsp</u>







Page **5** of **27** 













\*Excludes Incidents where EMS witnessed the cardiac arrest.



\*Excludes incidents where EMS witnessed the cardiac arrest

\*\*Excludes incidents where bystander CPR was performed by a healthcare provider (i.e. Nursing Homes, Clinics, etc.)





\*CARES Data Obtained Via Annual Reports Available, <u>https://mycares.net/sitepages/data.jsp</u>





\*Excludes utilization by Emergency Responders (i.e. System Credentialed Providers) outside EMS agencies, Healthcare Providers (Clinics, Nursing Homes)

\*\*142 resuscitations Includes only incidents in Public Setting (i.e. excludes ambulance, nursing home, private residence, etc.) where an AED could potentially be available.



Page 16 of 27



\*ROSC is defined as any cardiac arrest patient that was deliver