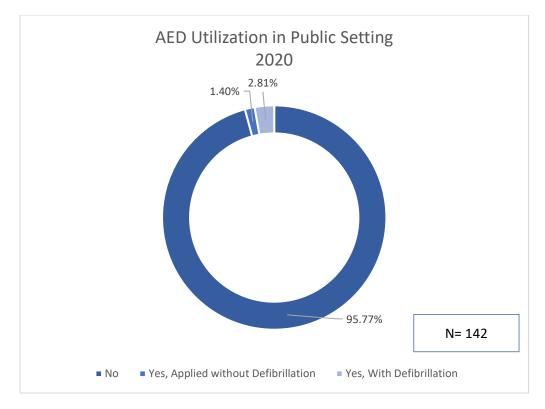

\*\*142 resuscitations Includes only incidents in Public Setting (i.e. excludes ambulance, nursing home, private residence, etc.) where an AED could potentially be available.

Page 16 of 27

\*ROSC is defined as any cardiac arrest patient that was delivered to the receiving facility with ROSC maintained, whether transient ROSC occurred or not.