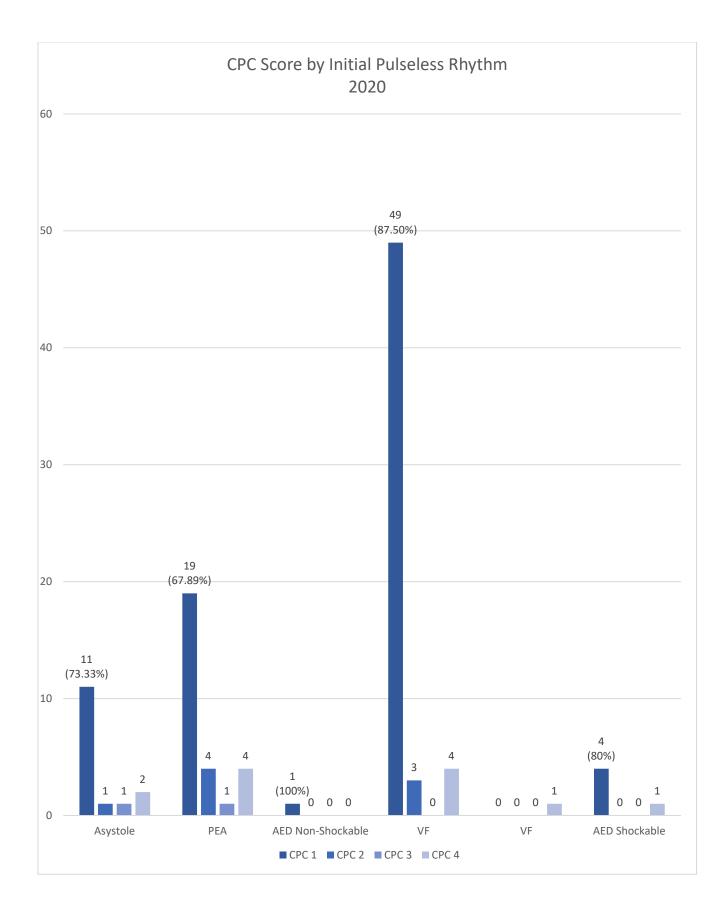

ions Includes only incidents in Public Setting (i.e. excludes ambulance, nursing home, private residence, etc.) where an AED could potentially be available.



Page 16 of 27



\*ROSC is defined as any cardiac arrest patient that was delivered to the receiving facility with ROSC maintained, whether transient ROSC occurred or not.

\*\*26.31% of ROSC patients survived from hospital admit to discharge.





\*Transient ROSC is Defined as any cardiac arrest patient that was a brief period of ROSC achieved, however was not delivered to the receiving facility with ROSC maintained.

\*\*2.52% of transient ROSC patients survived from hospital admit to discharge.







\*Includes all cardiac arrest patients for year 2020



Page **21** of **27** 





## Initial Pulseless Rhythm Survival 2020







## Survival Rates, Cardiac Arrest Witnessed By 2020





\*Coronavirus Impact graphic established by CARES registry, <u>https://mycares.net/sitepages/data.jsp</u>, page 41 of the 2020 CARES Annual Report.