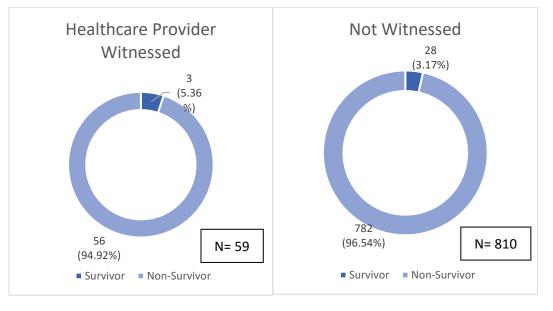

## Survival Rates, Cardiac Arrest Witnessed By 2020

\*Coronavirus Impact graphic established by CARES registry, <u>https://mycares.net/sitepages/data.jsp</u>, page 41 of the 2020 CARES Annual Report.