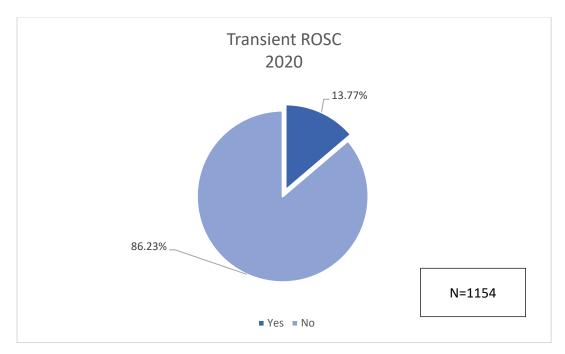

\*\*26.31% of ROSC patients survived from hospital admit to discharge.

\*Transient ROSC is Defined as any cardiac arrest patient that was a brief period of ROSC achieved, however was not delivered to the receiving facility with ROSC maintained.

\*\*2.52% of transient ROSC patients survived from hospital admit to discharge.

\*Includes all cardiac arrest patients for year 2020

Page **21** of **27** 