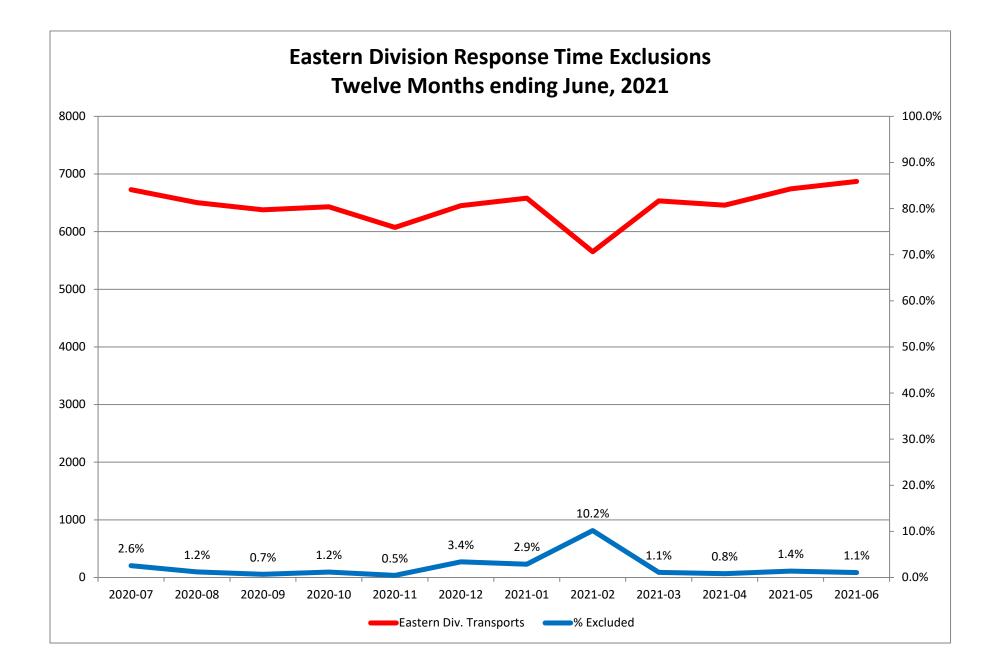

## Response Time Exclusion Summary Report Three Months ending June, 2021

| Month                                                                                                                                                                                                                                                   | 2021-04                                  |                                           |                                              |                   | 2021-05                            |                                    |                                              |                   | 2021-06                                |                                             |                                      |                       |
|---------------------------------------------------------------------------------------------------------------------------------------------------------------------------------------------------------------------------------------------------------|------------------------------------------|-------------------------------------------|----------------------------------------------|-------------------|------------------------------------|------------------------------------|----------------------------------------------|-------------------|----------------------------------------|---------------------------------------------|--------------------------------------|-----------------------|
| Priority                                                                                                                                                                                                                                                | 1                                        | 2                                         | 3                                            | 4                 | 1                                  | 2                                  | 3                                            | 4                 | 1                                      | 2                                           | 3                                    | 4                     |
| Eastern Division                                                                                                                                                                                                                                        |                                          |                                           |                                              |                   |                                    |                                    |                                              |                   |                                        |                                             |                                      |                       |
| Final Other                                                                                                                                                                                                                                             |                                          |                                           |                                              |                   |                                    |                                    |                                              |                   |                                        |                                             |                                      |                       |
| Final Other Declared Disaster                                                                                                                                                                                                                           |                                          |                                           |                                              |                   |                                    |                                    |                                              |                   |                                        |                                             |                                      |                       |
| Final Other 2nd Unit                                                                                                                                                                                                                                    |                                          |                                           |                                              |                   |                                    |                                    |                                              |                   |                                        |                                             |                                      |                       |
| Final Other Interfacility Transfer                                                                                                                                                                                                                      |                                          |                                           |                                              |                   |                                    |                                    |                                              |                   |                                        |                                             |                                      |                       |
| Final System Overload                                                                                                                                                                                                                                   | 13                                       | 12                                        | 6                                            |                   | 15                                 | 25                                 | 8                                            |                   | 32                                     | 28                                          |                                      |                       |
| Final Weather                                                                                                                                                                                                                                           | 11                                       | 7                                         | 4                                            |                   | 14                                 | 4                                  | 26                                           | 1                 | 10                                     | 4                                           |                                      |                       |
| Eastern Exclusions Total                                                                                                                                                                                                                                | 24                                       | 19                                        | 10                                           | 0                 | 29                                 | 29                                 | 34                                           | 1                 | 42                                     | 32                                          | 0                                    | 0                     |
|                                                                                                                                                                                                                                                         |                                          |                                           |                                              |                   |                                    |                                    |                                              |                   |                                        |                                             |                                      |                       |
| East Transports*                                                                                                                                                                                                                                        | 1869                                     | 3481                                      | 1100                                         | 8                 | 1979                               | 3733                               | 1014                                         | 17                | 1955                                   | 3850                                        | 1045                                 | 21                    |
| East Late                                                                                                                                                                                                                                               | 166                                      | 132                                       | 134                                          | 0                 | 171                                | 133                                | 133                                          | 0                 | 198                                    | 144                                         | 178                                  | 3                     |
|                                                                                                                                                                                                                                                         |                                          |                                           |                                              |                   |                                    |                                    |                                              |                   |                                        |                                             |                                      |                       |
| East % of Transports                                                                                                                                                                                                                                    | 1%                                       | 1%                                        | 1%                                           | 0%                | 1%                                 | 1%                                 | 3%                                           | 6%                | 2%                                     | 1%                                          | 0%                                   | 0%                    |
|                                                                                                                                                                                                                                                         |                                          |                                           |                                              |                   |                                    |                                    |                                              |                   |                                        |                                             |                                      |                       |
| East Compliance**                                                                                                                                                                                                                                       | 91%                                      | 96%                                       |                                              | 100%              | 91%                                | 96%                                | 86%                                          | 100%              | 89%                                    | 96%                                         | 82%                                  | 85%                   |
| •                                                                                                                                                                                                                                                       |                                          |                                           |                                              |                   |                                    | 0 = 0 (                            | 0 4 0 /                                      | 94%               | 87%                                    | 95%                                         | 82%                                  | 85%                   |
| East Compliance W/O Exclusions**                                                                                                                                                                                                                        | 89%                                      | 95%                                       | 87%                                          | 100%              | 90%                                | 95%                                | 84%                                          | 94%               | 8/%                                    | 5570                                        | 02/0                                 |                       |
| •                                                                                                                                                                                                                                                       | 89%                                      | 95%                                       | 87%                                          | 100%              | 90%                                | 95%                                | 84%                                          | 94%               | 87%                                    | 5570                                        | 0270                                 |                       |
| •                                                                                                                                                                                                                                                       | 89%                                      | 95%                                       | 87%                                          | 100%              | 90%                                | 95%                                | 84%                                          | 94%               | 87%                                    | 5570                                        | 0270                                 |                       |
| •                                                                                                                                                                                                                                                       |                                          | 95%<br><b>202</b> 1                       |                                              | 100%              | 90%                                | 95%<br>2021                        |                                              | 94%               | 8770                                   | 202:                                        |                                      |                       |
| East Compliance W/O Exclusions**                                                                                                                                                                                                                        |                                          |                                           |                                              | 100%              | 90%                                |                                    |                                              | 94%               | 1                                      |                                             |                                      | 4                     |
| East Compliance W/O Exclusions**<br>Month                                                                                                                                                                                                               |                                          | 2021                                      | L-04                                         |                   |                                    | 2021                               | L-05                                         |                   |                                        | 202:                                        | 1-06                                 |                       |
| East Compliance W/O Exclusions**<br>Month<br>Priority                                                                                                                                                                                                   |                                          | 2021                                      | L-04                                         |                   |                                    | 2021                               | L-05                                         |                   |                                        | 202:                                        | 1-06                                 |                       |
| East Compliance W/O Exclusions**<br>Month<br>Priority<br>Western Division                                                                                                                                                                               |                                          | 2021                                      | L-04                                         |                   |                                    | 2021                               | L-05<br>3                                    |                   |                                        | 202:                                        | 1-06                                 |                       |
| East Compliance W/O Exclusions**<br>Month<br>Priority<br>Western Division<br>Final Other                                                                                                                                                                |                                          | 2021                                      | L-04                                         |                   |                                    | 2021                               | L-05<br>3                                    |                   |                                        | 202:                                        | 1-06                                 |                       |
| East Compliance W/O Exclusions** Month Priority Western Division Final Other Final Other Declared Disaster                                                                                                                                              |                                          | 2021                                      | L-04                                         |                   |                                    | 2021                               | L-05<br>3                                    |                   |                                        | 202:                                        | 1-06                                 |                       |
| East Compliance W/O Exclusions** Month Priority Western Division Final Other Final Other Declared Disaster Final Other 2nd Unit                                                                                                                         |                                          | 2021                                      | L-04                                         |                   |                                    | 2021                               | L-05<br>3                                    |                   |                                        | 202:                                        | 1-06                                 |                       |
| East Compliance W/O Exclusions** Month Priority Western Division Final Other Final Other Declared Disaster Final Other 2nd Unit Final Other Interfacility Transfer                                                                                      | 1<br>                                    | 2021<br>2<br>                             | L-04<br>3<br>5<br>1                          |                   | 1<br>28<br>39                      | 202:                               | L-05<br>3                                    |                   | 1<br>103<br>14                         | 202:                                        | 1-06<br>3                            |                       |
| East Compliance W/O Exclusions** Month Priority Western Division Final Other Final Other Declared Disaster Final Other 2nd Unit Final Other Interfacility Transfer Final System Overload                                                                | 1<br><br><br><br><br><br><br>            | 2021<br>2<br>                             | L-04<br>3<br>5                               |                   | 1                                  | 202:                               | L-05<br>3                                    |                   | 1                                      | 202:                                        | 1-06<br>3                            |                       |
| East Compliance W/O Exclusions** Month Priority Western Division Final Other Final Other Declared Disaster Final Other Interfacility Transfer Final Other Interfacility Transfer Final System Overload Final Weather                                    | 1<br><br><br><br><br><br><br>            | 2021<br>2<br>                             | L-04<br>3<br>5<br>1                          | 4                 | 1<br>28<br>39                      | 2021<br>2<br>32<br>32<br>13        | L-05<br>3<br>1                               | 4                 | 1<br>103<br>14                         | 202:<br>2<br>114<br>4                       | 1-06<br>3<br>15                      | 4                     |
| East Compliance W/O Exclusions** Month Priority Western Division Final Other Final Other Declared Disaster Final Other Interfacility Transfer Final Other Interfacility Transfer Final System Overload Final Weather                                    | 1<br>39<br>18<br>57                      | 2021<br>2<br>                             | L-04<br>3<br>5<br>1                          | 4                 | 1<br>28<br>39                      | 2021<br>2<br>32<br>32<br>13<br>45  | L-05<br>3<br>1                               | 4                 | 103<br>14<br>117                       | 202:<br>2<br>114<br>4                       | 1-06<br>3<br>15                      | 4                     |
| East Compliance W/O Exclusions** Month Priority Western Division Final Other Final Other Declared Disaster Final Other 2nd Unit Final Other Interfacility Transfer Final System Overload Final Weather Western Exclusions Total                         | 1<br>39<br>18<br>57<br>2318              | 2021<br>2<br>35<br>9<br>44                | 1-04<br>3<br>5<br>1<br>6                     | 4                 | 1<br>28<br>39<br>67                | 2021<br>2<br>32<br>13<br>45        | 1-05<br>3<br>1<br>1<br>2                     | 4                 | 103<br>14<br>117                       | 202:<br>2<br>114<br>4<br>118                | 1-06<br>3<br>15<br>15                | 4                     |
| East Compliance W/O Exclusions** Month Priority Western Division Final Other Final Other Declared Disaster Final Other 2nd Unit Final Other Interfacility Transfer Final System Overload Final Weather Western Exclusions Total West Transports*        | 1<br>39<br>18<br>57<br>2318              | 2021<br>2<br>35<br>9<br>44<br>3951        | L-04<br>3<br>5<br>1<br>6<br>1080             | 4<br>9<br>0<br>18 | 1<br>28<br>39<br>67<br>2370        | 2021<br>2<br>32<br>32<br>13<br>45  | 1-05<br>3<br>1<br>1<br>2<br>1177             | 4<br>             | 103<br>103<br>14<br>117<br>2444        | 202:<br>2<br>114<br>114<br>4<br>118<br>4101 | 1-06<br>3<br>15<br>15<br>1166        | 4<br>0<br>8           |
| East Compliance W/O Exclusions** Month Priority Western Division Final Other Final Other Declared Disaster Final Other 2nd Unit Final Other Interfacility Transfer Final System Overload Final Weather Western Exclusions Total West Transports*        | 1<br>39<br>18<br>57<br>2318<br>569       | 2021<br>2<br>35<br>9<br>44<br>3951        | L-04<br>3<br>5<br>1<br>6<br>1080             | 4<br>9<br>0<br>18 | 1<br>28<br>39<br>67<br>2370        | 2021<br>2<br>32<br>32<br>13<br>45  | 1-05<br>3<br>1<br>1<br>2<br>1177             | 4<br>             | 103<br>103<br>14<br>117<br>2444        | 202:<br>2<br>114<br>114<br>4<br>118<br>4101 | 1-06<br>3<br>15<br>15<br>1166        | 4<br>0<br>8           |
| East Compliance W/O Exclusions** Month Priority Western Division Final Other Final Other Declared Disaster Final Other Interfacility Transfer Final Other Interfacility Transfer Final System Overload Final Weather Western Exclusions Total West Late | 1<br>39<br>18<br>57<br>2318<br>569       | 2021<br>2<br>35<br>9<br>44<br>3951<br>350 | L-04<br>3<br>5<br>1<br>1<br>6<br>1080<br>202 | 4<br>0<br>18<br>5 | 1<br>28<br>39<br>67<br>2370<br>572 | 2021<br>2<br>32<br>13<br>45<br>318 | 1-05<br>3<br>1<br>1<br>1<br>2<br>1177<br>314 | 4<br>0<br>10<br>2 | 103<br>103<br>14<br>117<br>2444<br>826 | 202:<br>2<br>114<br>4<br>118<br>4101<br>611 | 1-06<br>3<br>15<br>15<br>1166<br>374 | 4<br>9<br>0<br>8<br>1 |
| East Compliance W/O Exclusions** Month Priority Western Division Final Other Final Other Declared Disaster Final Other Interfacility Transfer Final Other Interfacility Transfer Final System Overload Final Weather Western Exclusions Total West Late | 1<br>39<br>18<br>57<br>2318<br>569<br>2% | 2021<br>2<br>35<br>9<br>44<br>3951<br>350 | L-04<br>3<br>5<br>1<br>1<br>6<br>1080<br>202 | 4<br>0<br>18<br>5 | 1<br>28<br>39<br>67<br>2370<br>572 | 2021<br>2<br>32<br>13<br>45<br>318 | 1-05<br>3<br>1<br>1<br>1<br>2<br>1177<br>314 | 4<br>0<br>10<br>2 | 103<br>103<br>14<br>117<br>2444<br>826 | 202:<br>2<br>114<br>4<br>118<br>4101<br>611 | 1-06<br>3<br>15<br>15<br>1166<br>374 | 4<br>0<br>8<br>1      |