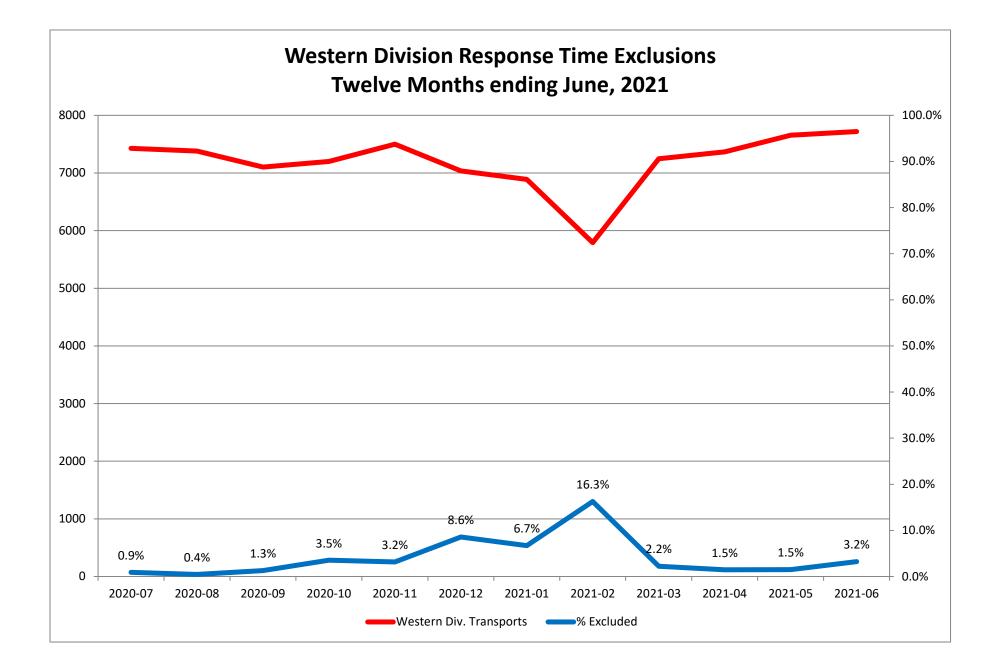

## Response Time Exclusion Summary Report Three Months ending June, 2021

| Month                                                                                                                                                                                                                                                   | 2021-04                                  |                                           |                                              |                   | 2021-05                            |                                    |                                              |                   | 2021-06                                |                                             |                                      |                       |
|---------------------------------------------------------------------------------------------------------------------------------------------------------------------------------------------------------------------------------------------------------|------------------------------------------|-------------------------------------------|----------------------------------------------|-------------------|------------------------------------|------------------------------------|----------------------------------------------|-------------------|----------------------------------------|---------------------------------------------|--------------------------------------|-----------------------|
| Priority                                                                                                                                                                                                                                                | 1                                        | 2                                         | 3                                            | 4                 | 1                                  | 2                                  | 3                                            | 4                 | 1                                      | 2                                           | 3                                    | 4                     |
| Eastern Division                                                                                                                                                                                                                                        |                                          |                                           |                                              |                   |                                    |                                    |                                              |                   |                                        |                                             |                                      |                       |
| Final Other                                                                                                                                                                                                                                             |                                          |                                           |                                              |                   |                                    |                                    |                                              |                   |                                        |                                             |                                      |                       |
| Final Other Declared Disaster                                                                                                                                                                                                                           |                                          |                                           |                                              |                   |                                    |                                    |                                              |                   |                                        |                                             |                                      |                       |
| Final Other 2nd Unit                                                                                                                                                                                                                                    |                                          |                                           |                                              |                   |                                    |                                    |                                              |                   |                                        |                                             |                                      |                       |
| Final Other Interfacility Transfer                                                                                                                                                                                                                      |                                          |                                           |                                              |                   |                                    |                                    |                                              |                   |                                        |                                             |                                      |                       |
| Final System Overload                                                                                                                                                                                                                                   | 13                                       | 12                                        | 6                                            |                   | 15                                 | 25                                 | 8                                            |                   | 32                                     | 28                                          |                                      |                       |
| Final Weather                                                                                                                                                                                                                                           | 11                                       | 7                                         | 4                                            |                   | 14                                 | 4                                  | 26                                           | 1                 | 10                                     | 4                                           |                                      |                       |
| Eastern Exclusions Total                                                                                                                                                                                                                                | 24                                       | 19                                        | 10                                           | 0                 | 29                                 | 29                                 | 34                                           | 1                 | 42                                     | 32                                          | 0                                    | 0                     |
|                                                                                                                                                                                                                                                         |                                          |                                           |                                              |                   |                                    |                                    |                                              |                   |                                        |                                             |                                      |                       |
| East Transports*                                                                                                                                                                                                                                        | 1869                                     | 3481                                      | 1100                                         | 8                 | 1979                               | 3733                               | 1014                                         | 17                | 1955                                   | 3850                                        | 1045                                 | 21                    |
| East Late                                                                                                                                                                                                                                               | 166                                      | 132                                       | 134                                          | 0                 | 171                                | 133                                | 133                                          | 0                 | 198                                    | 144                                         | 178                                  | 3                     |
|                                                                                                                                                                                                                                                         |                                          |                                           |                                              |                   |                                    |                                    |                                              |                   |                                        |                                             |                                      |                       |
| East % of Transports                                                                                                                                                                                                                                    | 1%                                       | 1%                                        | 1%                                           | 0%                | 1%                                 | 1%                                 | 3%                                           | 6%                | 2%                                     | 1%                                          | 0%                                   | 0%                    |
|                                                                                                                                                                                                                                                         |                                          |                                           |                                              |                   |                                    |                                    |                                              |                   |                                        |                                             |                                      |                       |
| East Compliance**                                                                                                                                                                                                                                       | 91%                                      | 96%                                       |                                              | 100%              | 91%                                | 96%                                | 86%                                          | 100%              | 89%                                    | 96%                                         | 82%                                  | 85%                   |
| •                                                                                                                                                                                                                                                       |                                          |                                           |                                              |                   |                                    | 0 = 0 (                            | 0 4 0 /                                      | 94%               | 87%                                    | 95%                                         | 82%                                  | 85%                   |
| East Compliance W/O Exclusions**                                                                                                                                                                                                                        | 89%                                      | 95%                                       | 87%                                          | 100%              | 90%                                | 95%                                | 84%                                          | 94%               | 8/%                                    | 5570                                        | 02/0                                 |                       |
| •                                                                                                                                                                                                                                                       | 89%                                      | 95%                                       | 87%                                          | 100%              | 90%                                | 95%                                | 84%                                          | 94%               | 87%                                    | 5570                                        | 0270                                 |                       |
| •                                                                                                                                                                                                                                                       | 89%                                      | 95%                                       | 87%                                          | 100%              | 90%                                | 95%                                | 84%                                          | 94%               | 87%                                    | 5570                                        | 0270                                 |                       |
| •                                                                                                                                                                                                                                                       |                                          | 95%<br><b>202</b> 1                       |                                              | 100%              | 90%                                | 95%<br>2021                        |                                              | 94%               | 8770                                   | 202:                                        |                                      |                       |
| East Compliance W/O Exclusions**                                                                                                                                                                                                                        |                                          |                                           |                                              | 100%              | 90%                                |                                    |                                              | 94%               | 1                                      |                                             |                                      | 4                     |
| East Compliance W/O Exclusions**<br>Month                                                                                                                                                                                                               |                                          | 2021                                      | L-04                                         |                   |                                    | 2021                               | L-05                                         |                   |                                        | 202:                                        | 1-06                                 |                       |
| East Compliance W/O Exclusions**<br>Month<br>Priority                                                                                                                                                                                                   |                                          | 2021                                      | L-04                                         |                   |                                    | 2021                               | L-05                                         |                   |                                        | 202:                                        | 1-06                                 |                       |
| East Compliance W/O Exclusions**<br>Month<br>Priority<br>Western Division                                                                                                                                                                               |                                          | 2021                                      | L-04                                         |                   |                                    | 2021                               | L-05<br>3                                    |                   |                                        | 202:                                        | 1-06                                 |                       |
| East Compliance W/O Exclusions**<br>Month<br>Priority<br>Western Division<br>Final Other                                                                                                                                                                |                                          | 2021                                      | L-04                                         |                   |                                    | 2021                               | L-05<br>3                                    |                   |                                        | 202:                                        | 1-06                                 |                       |
| East Compliance W/O Exclusions** Month Priority Western Division Final Other Final Other Declared Disaster                                                                                                                                              |                                          | 2021                                      | L-04                                         |                   |                                    | 2021                               | L-05<br>3                                    |                   |                                        | 202:                                        | 1-06                                 |                       |
| East Compliance W/O Exclusions** Month Priority Western Division Final Other Final Other Declared Disaster Final Other 2nd Unit                                                                                                                         |                                          | 2021                                      | L-04                                         |                   |                                    | 2021                               | L-05<br>3                                    |                   |                                        | 202:                                        | 1-06                                 |                       |
| East Compliance W/O Exclusions** Month Priority Western Division Final Other Final Other Declared Disaster Final Other 2nd Unit Final Other Interfacility Transfer                                                                                      | 1<br>                                    | 2021<br>2<br>                             | L-04<br>3<br>5<br>1                          |                   | 1<br>28<br>39                      | 202:                               | L-05<br>3                                    |                   | 1<br>103<br>14                         | 202:                                        | 1-06<br>3                            |                       |
| East Compliance W/O Exclusions** Month Priority Western Division Final Other Final Other Declared Disaster Final Other 2nd Unit Final Other Interfacility Transfer Final System Overload                                                                | 1<br><br><br><br><br><br><br>            | 2021<br>2<br>                             | L-04<br>3<br>5                               |                   | 1                                  | 202:                               | L-05<br>3                                    |                   | 1                                      | 202:                                        | 1-06<br>3                            |                       |
| East Compliance W/O Exclusions** Month Priority Western Division Final Other Final Other Declared Disaster Final Other Interfacility Transfer Final Other Interfacility Transfer Final System Overload Final Weather                                    | 1<br><br><br><br><br><br><br>            | 2021<br>2<br>                             | L-04<br>3<br>5<br>1                          | 4                 | 1<br>28<br>39                      | 2021<br>2<br>32<br>32<br>13        | L-05<br>3<br>1                               | 4                 | 1<br>103<br>14                         | 202:<br>2<br>114<br>4                       | 1-06<br>3<br>15                      | 4                     |
| East Compliance W/O Exclusions** Month Priority Western Division Final Other Final Other Declared Disaster Final Other Interfacility Transfer Final Other Interfacility Transfer Final System Overload Final Weather                                    | 1<br>39<br>18<br>57                      | 2021<br>2<br>                             | L-04<br>3<br>5<br>1                          | 4                 | 1<br>28<br>39                      | 2021<br>2<br>32<br>32<br>13<br>45  | L-05<br>3<br>1                               | 4                 | 103<br>14<br>117                       | 202:<br>2<br>114<br>4                       | 1-06<br>3<br>15                      | 4                     |
| East Compliance W/O Exclusions** Month Priority Western Division Final Other Final Other Declared Disaster Final Other 2nd Unit Final Other Interfacility Transfer Final System Overload Final Weather Western Exclusions Total                         | 1<br>39<br>18<br>57<br>2318              | 2021<br>2<br>35<br>9<br>44                | 1-04<br>3<br>5<br>1<br>6                     | 4                 | 1<br>28<br>39<br>67                | 2021<br>2<br>32<br>13<br>45        | 1-05<br>3<br>1<br>1<br>2                     | 4                 | 103<br>14<br>117                       | 202:<br>2<br>114<br>4<br>118                | 1-06<br>3<br>15<br>15                | 4                     |
| East Compliance W/O Exclusions** Month Priority Western Division Final Other Final Other Declared Disaster Final Other 2nd Unit Final Other Interfacility Transfer Final System Overload Final Weather Western Exclusions Total West Transports*        | 1<br>39<br>18<br>57<br>2318              | 2021<br>2<br>35<br>9<br>44<br>3951        | L-04<br>3<br>5<br>1<br>6<br>1080             | 4<br>9<br>0<br>18 | 1<br>28<br>39<br>67<br>2370        | 2021<br>2<br>32<br>32<br>13<br>45  | 1-05<br>3<br>1<br>1<br>2<br>1177             | 4<br>             | 103<br>103<br>14<br>117<br>2444        | 202:<br>2<br>114<br>114<br>4<br>118<br>4101 | 1-06<br>3<br>15<br>15<br>1166        | 4<br>0<br>8           |
| East Compliance W/O Exclusions** Month Priority Western Division Final Other Final Other Declared Disaster Final Other 2nd Unit Final Other Interfacility Transfer Final System Overload Final Weather Western Exclusions Total West Transports*        | 1<br>39<br>18<br>57<br>2318<br>569       | 2021<br>2<br>35<br>9<br>44<br>3951        | L-04<br>3<br>5<br>1<br>6<br>1080             | 4<br>9<br>0<br>18 | 1<br>28<br>39<br>67<br>2370        | 2021<br>2<br>32<br>32<br>13<br>45  | 1-05<br>3<br>1<br>1<br>2<br>1177             | 4<br>             | 103<br>103<br>14<br>117<br>2444        | 202:<br>2<br>114<br>114<br>4<br>118<br>4101 | 1-06<br>3<br>15<br>15<br>1166        | 4<br>0<br>8           |
| East Compliance W/O Exclusions** Month Priority Western Division Final Other Final Other Declared Disaster Final Other Interfacility Transfer Final Other Interfacility Transfer Final System Overload Final Weather Western Exclusions Total West Late | 1<br>39<br>18<br>57<br>2318<br>569       | 2021<br>2<br>35<br>9<br>44<br>3951<br>350 | L-04<br>3<br>5<br>1<br>1<br>6<br>1080<br>202 | 4<br>0<br>18<br>5 | 1<br>28<br>39<br>67<br>2370<br>572 | 2021<br>2<br>32<br>13<br>45<br>318 | 1-05<br>3<br>1<br>1<br>1<br>2<br>1177<br>314 | 4<br>0<br>10<br>2 | 103<br>103<br>14<br>117<br>2444<br>826 | 202:<br>2<br>114<br>4<br>118<br>4101<br>611 | 1-06<br>3<br>15<br>15<br>1166<br>374 | 4<br>9<br>0<br>8<br>1 |
| East Compliance W/O Exclusions** Month Priority Western Division Final Other Final Other Declared Disaster Final Other Interfacility Transfer Final Other Interfacility Transfer Final System Overload Final Weather Western Exclusions Total West Late | 1<br>39<br>18<br>57<br>2318<br>569<br>2% | 2021<br>2<br>35<br>9<br>44<br>3951<br>350 | L-04<br>3<br>5<br>1<br>1<br>6<br>1080<br>202 | 4<br>0<br>18<br>5 | 1<br>28<br>39<br>67<br>2370<br>572 | 2021<br>2<br>32<br>13<br>45<br>318 | 1-05<br>3<br>1<br>1<br>1<br>2<br>1177<br>314 | 4<br>0<br>10<br>2 | 103<br>103<br>14<br>117<br>2444<br>826 | 202:<br>2<br>114<br>4<br>118<br>4101<br>611 | 1-06<br>3<br>15<br>15<br>1166<br>374 | 4<br>0<br>8<br>1      |