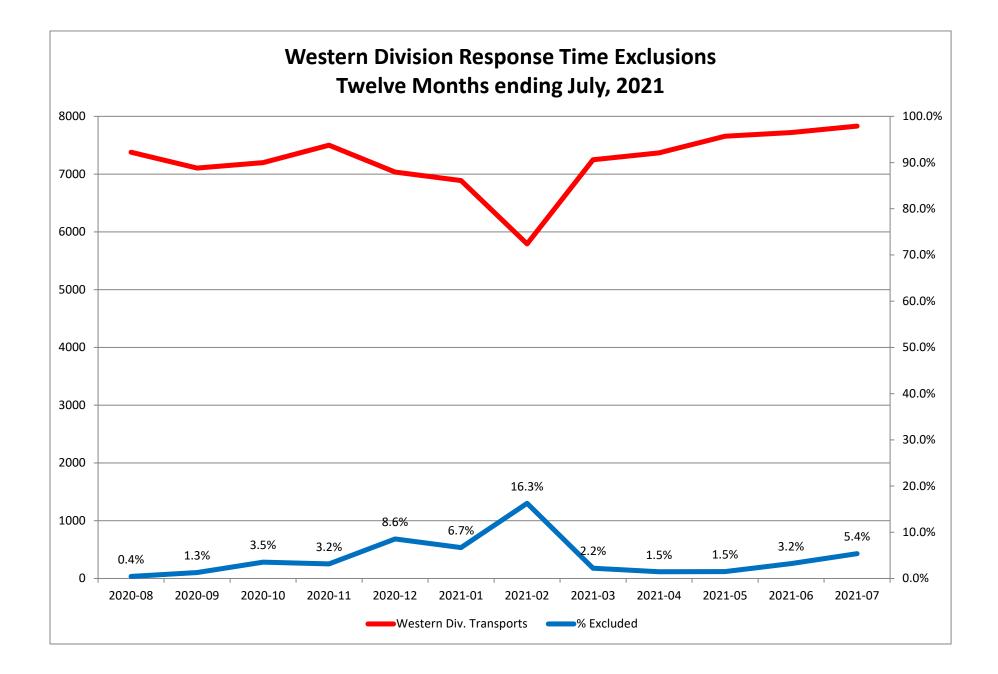

r>39<br>67<br>2370<br>572 | 2021<br>2<br>32<br>13<br>45<br>4098<br>318 | 05<br>3<br>1<br>1<br>1<br>2<br>1177<br>314 | 4<br>0<br>10<br>2          | 103<br>103<br>14<br>117<br>2444<br>826 | 202:<br>2<br>114<br>4<br>118<br>4101<br>611 | 1-06<br>3<br>15<br>15<br>1166<br>374 | 4<br>0<br>8<br>1 | 1<br>167<br>39<br>206<br>2609<br>1081 | 202:<br>2<br>169<br>14<br>183<br>4060<br>813 | I-07<br>3<br>31<br>1<br>32<br>1149<br>491 | <b>0</b><br>13<br>5 |

\* For the purposes of this report, transports means the number of transports that qualify for inclusion for compliance calculation purposes. Multi-unit response transports for greater than the first unit on \*\* For the purposes of this report, beneficiary and non-beneficiary cities have been combined. Contract compliance measures them separately.