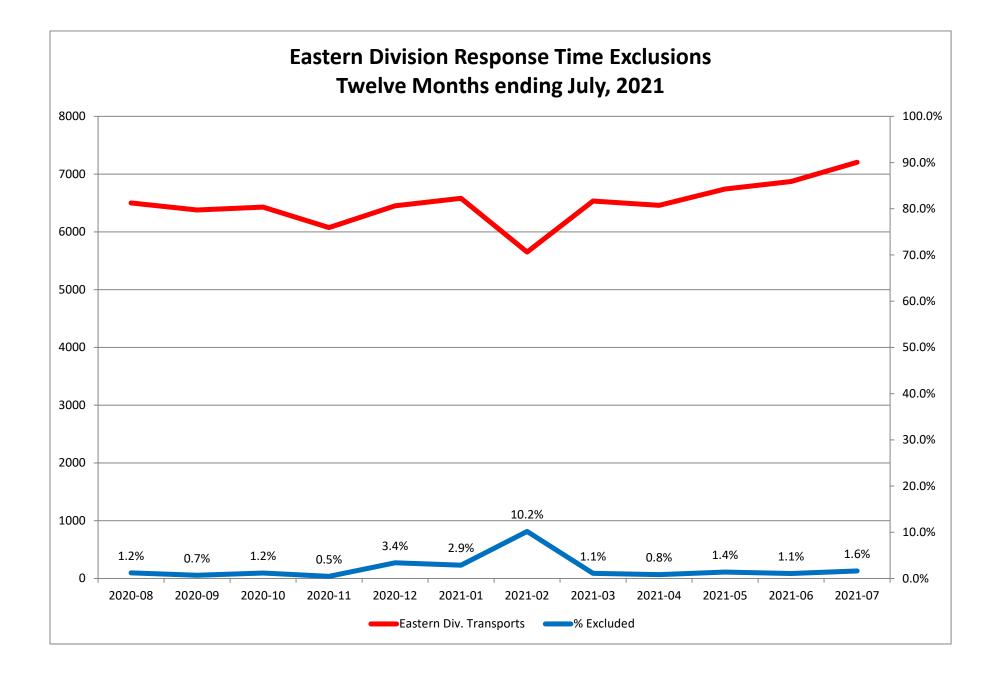

<br>39<br>67<br>2370<br>572 | 2021<br>2<br>32<br>13<br>45<br>4098<br>318 | 05<br>3<br>1<br>1<br>1<br>2<br>1177<br>314 | 4<br>0<br>10<br>2          | 103<br>103<br>14<br>117<br>2444<br>826 | 202:<br>2<br>114<br>4<br>118<br>4101<br>611 | 1-06<br>3<br>15<br>15<br>1166<br>374 | 4<br>0<br>8<br>1 | 1<br>167<br>39<br>206<br>2609<br>1081 | 202:<br>2<br>169<br>14<br>183<br>4060<br>813 | I-07<br>3<br>31<br>1<br>32<br>1149<br>491 | <b>0</b><br>13<br>5 |

\* For the purposes of this report, transports means the number of transports that qualify for inclusion for compliance calculation purposes. Multi-unit response transports for greater than the first unit on \*\* For the purposes of this report, beneficiary and non-beneficiary cities have been combined. Contract compliance measures them separately.