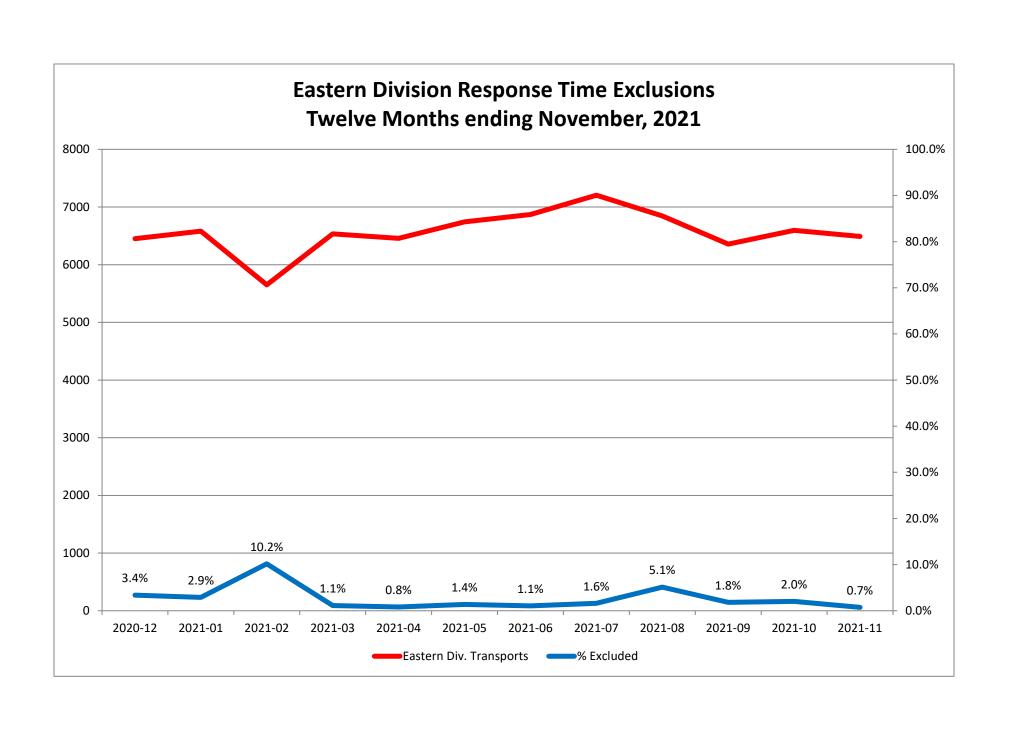

| Month                                                                                                                                                                                                          | 2021-09                          |                                 |                             | 2021-10      |                                |                                      |                        |              |
|----------------------------------------------------------------------------------------------------------------------------------------------------------------------------------------------------------------|----------------------------------|---------------------------------|-----------------------------|--------------|--------------------------------|--------------------------------------|------------------------|--------------|
| Priority                                                                                                                                                                                                       | 1                                | 2                               | 3                           | 4            | 1                              | 2                                    | 3                      | 4            |
| Eastern Division                                                                                                                                                                                               |                                  |                                 |                             |              |                                |                                      |                        |              |
| Final Other                                                                                                                                                                                                    |                                  |                                 |                             |              |                                |                                      |                        |              |
| Final Other Declared Disaster                                                                                                                                                                                  |                                  |                                 |                             |              |                                |                                      |                        |              |
| Final Other 2nd Unit                                                                                                                                                                                           |                                  |                                 |                             |              |                                |                                      |                        |              |
| Final Other Interfacility Transfer                                                                                                                                                                             |                                  |                                 |                             |              |                                |                                      |                        |              |
| Final System Overload                                                                                                                                                                                          | 41                               | 68                              | 6                           |              | 35                             | 73                                   | 10                     |              |
| Final Weather                                                                                                                                                                                                  | 1                                | 1                               |                             |              | 16                             |                                      |                        |              |
| Eastern Exclusions Total                                                                                                                                                                                       | 42                               | 69                              | 6                           | 0            | 51                             | 73                                   | 10                     | 0            |
|                                                                                                                                                                                                                |                                  |                                 |                             |              |                                |                                      |                        |              |
| East Transports*                                                                                                                                                                                               | 1965                             | 3408                            | 967                         | 16           | 1947                           | 3561                                 | 1071                   | 17           |
| East Late                                                                                                                                                                                                      | 352                              | 444                             | 234                         | 4            | 303                            | 347                                  | 243                    | 1            |
|                                                                                                                                                                                                                |                                  |                                 |                             |              |                                |                                      |                        |              |
| East % of Transports                                                                                                                                                                                           | 2%                               | 2%                              | 1%                          | 0%           | 3%                             | 2%                                   | 1%                     | 0%           |
|                                                                                                                                                                                                                |                                  |                                 |                             |              |                                |                                      |                        |              |
| East Compliance**                                                                                                                                                                                              | 82%                              | 86%                             | 75%                         | 75%          | 84%                            | 90%                                  | 77%                    | 94%          |
| East Compliance W/O Exclusions**                                                                                                                                                                               | 80%                              | 85%                             | 75%                         | 75%          | 82%                            | 88%                                  | 76%                    | 94%          |
|                                                                                                                                                                                                                |                                  |                                 |                             |              |                                |                                      |                        |              |
|                                                                                                                                                                                                                |                                  |                                 |                             |              |                                |                                      |                        |              |
|                                                                                                                                                                                                                |                                  |                                 |                             |              |                                |                                      |                        |              |
| Month                                                                                                                                                                                                          |                                  | 2021                            | L- <b>09</b>                |              |                                | 202:                                 | 1-10                   |              |
| Month<br>Priority                                                                                                                                                                                              | 1                                | 2021                            | L-09<br>3                   | 4            | 1                              | 202:                                 | 1-10                   | 4            |
|                                                                                                                                                                                                                | 1                                |                                 | -                           | 4            | 1                              |                                      |                        | 4            |
| Priority                                                                                                                                                                                                       | 1                                |                                 | -                           | 4            | 1                              |                                      |                        | 4            |
| Priority<br>Western Division                                                                                                                                                                                   | 1                                |                                 | -                           | 4            | 1                              |                                      |                        | 4            |
| Western Division Final Other Final Other Declared Disaster Final Other 2nd Unit                                                                                                                                | 1                                |                                 | -                           | 4            | 1                              |                                      |                        | 4            |
| Western Division Final Other Final Other Declared Disaster Final Other 2nd Unit Final Other Interfacility Transfer                                                                                             |                                  | 2                               | 3                           | 4            |                                | 2                                    |                        | 4            |
| Western Division Final Other Final Other Declared Disaster Final Other 2nd Unit Final Other Interfacility Transfer Final System Overload                                                                       | 245                              | 308                             | -                           | 4            | 43                             | 70                                   |                        | 4            |
| Western Division Final Other Final Other Declared Disaster Final Other 2nd Unit Final Other Interfacility Transfer Final System Overload Final Weather                                                         | 245<br>14                        | 308                             | <b>56</b>                   |              | 43<br>40                       | 70<br>35                             | 14                     |              |
| Western Division Final Other Final Other Declared Disaster Final Other 2nd Unit Final Other Interfacility Transfer Final System Overload                                                                       | 245                              | 308                             | 56                          | 4            | 43                             | 70                                   | 3                      | 4            |
| Western Division  Final Other Final Other Declared Disaster Final Other 2nd Unit Final Other Interfacility Transfer  Final System Overload Final Weather  Western Exclusions Total                             | 245<br>14<br>259                 | 308<br>28<br>336                | 56<br>0<br>56               | 0            | 43<br>40<br>83                 | 70<br>35<br>105                      | 14                     | 0            |
| Western Division  Final Other Final Other Declared Disaster Final Other 2nd Unit Final Other Interfacility Transfer  Final System Overload Final Weather  Western Exclusions Total  West Transports*           | 245<br>14<br>259<br>2510         | 308<br>28<br>336                | 56<br>0<br>56               | <b>0</b>     | 43<br>40<br>83<br>2594         | 70<br>35<br>105                      | 14<br>14<br>977        | <b>0</b>     |
| Western Division  Final Other Final Other Declared Disaster Final Other 2nd Unit Final Other Interfacility Transfer  Final System Overload Final Weather  Western Exclusions Total                             | 245<br>14<br>259<br>2510         | 308<br>28<br>336                | 56<br>0<br>56               | 0            | 43<br>40<br>83                 | 70<br>35<br>105                      | 14                     | 0            |
| Western Division  Final Other Final Other Declared Disaster Final Other 2nd Unit Final Other Interfacility Transfer  Final System Overload Final Weather  Western Exclusions Total  West Transports* West Late | 245<br>14<br>259<br>2510<br>1169 | 308<br>28<br>336<br>3779<br>929 | 56<br>0<br>56<br>953<br>434 | <b>0</b> 5 4 | 43<br>40<br>83<br>2594<br>1178 | 70<br>35<br>105<br>3925<br>863       | 14<br>14<br>977<br>498 | <b>0</b> 5 3 |
| Western Division  Final Other Final Other Declared Disaster Final Other 2nd Unit Final Other Interfacility Transfer  Final System Overload Final Weather  Western Exclusions Total  West Transports*           | 245<br>14<br>259<br>2510         | 308<br>28<br>336                | 56<br>0<br>56               | <b>0</b>     | 43<br>40<br>83<br>2594         | 70<br>35<br>105                      | 14<br>14<br>977        | <b>0</b>     |
| Western Division  Final Other Final Other Declared Disaster Final Other 2nd Unit Final Other Interfacility Transfer  Final System Overload Final Weather  Western Exclusions Total  West Transports* West Late | 245<br>14<br>259<br>2510<br>1169 | 308<br>28<br>336<br>3779<br>929 | 56<br>0<br>56<br>953<br>434 | <b>0</b> 5 4 | 43<br>40<br>83<br>2594<br>1178 | 70<br>35<br>105<br>3925<br>863<br>3% | 14<br>14<br>977<br>498 | <b>0</b> 5 3 |
| Western Division  Final Other Final Other Declared Disaster Final Other 2nd Unit Final Other Interfacility Transfer  Final System Overload Final Weather  Western Exclusions Total  West Transports* West Late | 245<br>14<br>259<br>2510<br>1169 | 308<br>28<br>336<br>3779<br>929 | 56<br>0<br>56<br>953<br>434 | <b>0</b> 5 4 | 43<br>40<br>83<br>2594<br>1178 | 70<br>35<br>105<br>3925<br>863       | 14<br>14<br>977<br>498 | <b>0</b> 5 3 |