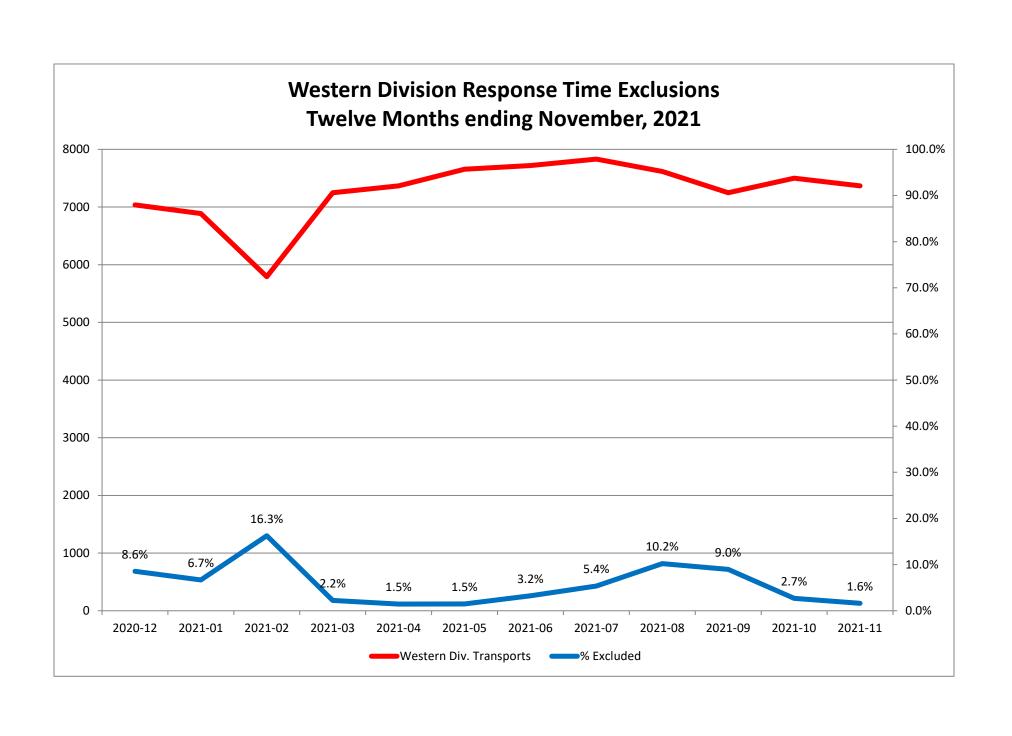

| Month                                                                                                                                                                                                          | 2021-09                          |                                 |                             | 2021-10      |                                |                                      |                        |              |
|----------------------------------------------------------------------------------------------------------------------------------------------------------------------------------------------------------------|----------------------------------|---------------------------------|-----------------------------|--------------|--------------------------------|--------------------------------------|------------------------|--------------|
| Priority                                                                                                                                                                                                       | 1                                | 2                               | 3                           | 4            | 1                              | 2                                    | 3                      | 4            |
| Eastern Division                                                                                                                                                                                               |                                  |                                 |                             |              |                                |                                      |                        |              |
| Final Other                                                                                                                                                                                                    |                                  |                                 |                             |              |                                |                                      |                        |              |
| Final Other Declared Disaster                                                                                                                                                                                  |                                  |                                 |                             |              |                                |                                      |                        |              |
| Final Other 2nd Unit                                                                                                                                                                                           |                                  |                                 |                             |              |                                |                                      |                        |              |
| Final Other Interfacility Transfer                                                                                                                                                                             |                                  |                                 |                             |              |                                |                                      |                        |              |
| Final System Overload                                                                                                                                                                                          | 41                               | 68                              | 6                           |              | 35                             | 73                                   | 10                     |              |
| Final Weather                                                                                                                                                                                                  | 1                                | 1                               |                             |              | 16                             |                                      |                        |              |
| Eastern Exclusions Total                                                                                                                                                                                       | 42                               | 69                              | 6                           | 0            | 51                             | 73                                   | 10                     | 0            |
|                                                                                                                                                                                                                |                                  |                                 |                             |              |                                |                                      |                        |              |
| East Transports*                                                                                                                                                                                               | 1965                             | 3408                            | 967                         | 16           | 1947                           | 3561                                 | 1071                   | 17           |
| East Late                                                                                                                                                                                                      | 352                              | 444                             | 234                         | 4            | 303                            | 347                                  | 243                    | 1            |
|                                                                                                                                                                                                                |                                  |                                 |                             |              |                                |                                      |                        |              |
| East % of Transports                                                                                                                                                                                           | 2%                               | 2%                              | 1%                          | 0%           | 3%                             | 2%                                   | 1%                     | 0%           |
|                                                                                                                                                                                                                |                                  |                                 |                             |              |                                |                                      |                        |              |
| East Compliance**                                                                                                                                                                                              | 82%                              | 86%                             | 75%                         | 75%          | 84%                            | 90%                                  | 77%                    | 94%          |
| East Compliance W/O Exclusions**                                                                                                                                                                               | 80%                              | 85%                             | 75%                         | 75%          | 82%                            | 88%                                  | 76%                    | 94%          |
|                                                                                                                                                                                                                |                                  |                                 |                             |              |                                |                                      |                        |              |
|                                                                                                                                                                                                                |                                  |                                 |                             |              |                                |                                      |                        |              |
|                                                                                                                                                                                                                |                                  |                                 |                             |              |                                |                                      |                        |              |
| Month                                                                                                                                                                                                          |                                  | 2021                            | L- <b>09</b>                |              |                                | 202:                                 | 1-10                   |              |
| Month<br>Priority                                                                                                                                                                                              | 1                                | 2021                            | L-09<br>3                   | 4            | 1                              | 202:                                 | 1-10                   | 4            |
|                                                                                                                                                                                                                | 1                                |                                 | -                           | 4            | 1                              |                                      |                        | 4            |
| Priority                                                                                                                                                                                                       | 1                                |                                 | -                           | 4            | 1                              |                                      |                        | 4            |
| Priority<br>Western Division                                                                                                                                                                                   | 1                                |                                 | -                           | 4            | 1                              |                                      |                        | 4            |
| Western Division Final Other Final Other Declared Disaster Final Other 2nd Unit                                                                                                                                | 1                                |                                 | -                           | 4            | 1                              |                                      |                        | 4            |
| Western Division Final Other Final Other Declared Disaster Final Other 2nd Unit Final Other Interfacility Transfer                                                                                             |                                  | 2                               | 3                           | 4            |                                | 2                                    |                        | 4            |
| Western Division Final Other Final Other Declared Disaster Final Other 2nd Unit Final Other Interfacility Transfer Final System Overload                                                                       | 245                              | 308                             | -                           | 4            | 43                             | 70                                   |                        | 4            |
| Western Division Final Other Final Other Declared Disaster Final Other 2nd Unit Final Other Interfacility Transfer Final System Overload Final Weather                                                         | 245<br>14                        | 308                             | <b>56</b>                   |              | 43<br>40                       | 70<br>35                             | 14                     |              |
| Western Division Final Other Final Other Declared Disaster Final Other 2nd Unit Final Other Interfacility Transfer Final System Overload                                                                       | 245                              | 308                             | 56                          | 4            | 43                             | 70                                   | 3                      | 4            |
| Western Division  Final Other Final Other Declared Disaster Final Other 2nd Unit Final Other Interfacility Transfer  Final System Overload Final Weather  Western Exclusions Total                             | 245<br>14<br>259                 | 308<br>28<br>336                | 56<br>0<br>56               | 0            | 43<br>40<br>83                 | 70<br>35<br>105                      | 14                     | 0            |
| Western Division  Final Other Final Other Declared Disaster Final Other 2nd Unit Final Other Interfacility Transfer  Final System Overload Final Weather  Western Exclusions Total  West Transports*           | 245<br>14<br>259<br>2510         | 308<br>28<br>336                | 56<br>0<br>56               | <b>0</b>     | 43<br>40<br>83<br>2594         | 70<br>35<br>105                      | 14<br>14<br>977        | <b>0</b>     |
| Western Division  Final Other Final Other Declared Disaster Final Other 2nd Unit Final Other Interfacility Transfer  Final System Overload Final Weather  Western Exclusions Total                             | 245<br>14<br>259<br>2510         | 308<br>28<br>336                | 56<br>0<br>56               | 0            | 43<br>40<br>83                 | 70<br>35<br>105                      | 14                     | 0            |
| Western Division  Final Other Final Other Declared Disaster Final Other 2nd Unit Final Other Interfacility Transfer  Final System Overload Final Weather  Western Exclusions Total  West Transports* West Late | 245<br>14<br>259<br>2510<br>1169 | 308<br>28<br>336<br>3779<br>929 | 56<br>0<br>56<br>953<br>434 | <b>0</b> 5 4 | 43<br>40<br>83<br>2594<br>1178 | 70<br>35<br>105<br>3925<br>863       | 14<br>14<br>977<br>498 | <b>0</b> 5 3 |
| Western Division  Final Other Final Other Declared Disaster Final Other 2nd Unit Final Other Interfacility Transfer  Final System Overload Final Weather  Western Exclusions Total  West Transports*           | 245<br>14<br>259<br>2510         | 308<br>28<br>336                | 56<br>0<br>56               | <b>0</b>     | 43<br>40<br>83<br>2594         | 70<br>35<br>105                      | 14<br>14<br>977        | <b>0</b>     |
| Western Division  Final Other Final Other Declared Disaster Final Other 2nd Unit Final Other Interfacility Transfer  Final System Overload Final Weather  Western Exclusions Total  West Transports* West Late | 245<br>14<br>259<br>2510<br>1169 | 308<br>28<br>336<br>3779<br>929 | 56<br>0<br>56<br>953<br>434 | <b>0</b> 5 4 | 43<br>40<br>83<br>2594<br>1178 | 70<br>35<br>105<br>3925<br>863<br>3% | 14<br>14<br>977<br>498 | <b>0</b> 5 3 |
| Western Division  Final Other Final Other Declared Disaster Final Other 2nd Unit Final Other Interfacility Transfer  Final System Overload Final Weather  Western Exclusions Total  West Transports* West Late | 245<br>14<br>259<br>2510<br>1169 | 308<br>28<br>336<br>3779<br>929 | 56<br>0<br>56<br>953<br>434 | <b>0</b> 5 4 | 43<br>40<br>83<br>2594<br>1178 | 70<br>35<br>105<br>3925<br>863       | 14<br>14<br>977<br>498 | <b>0</b> 5 3 |