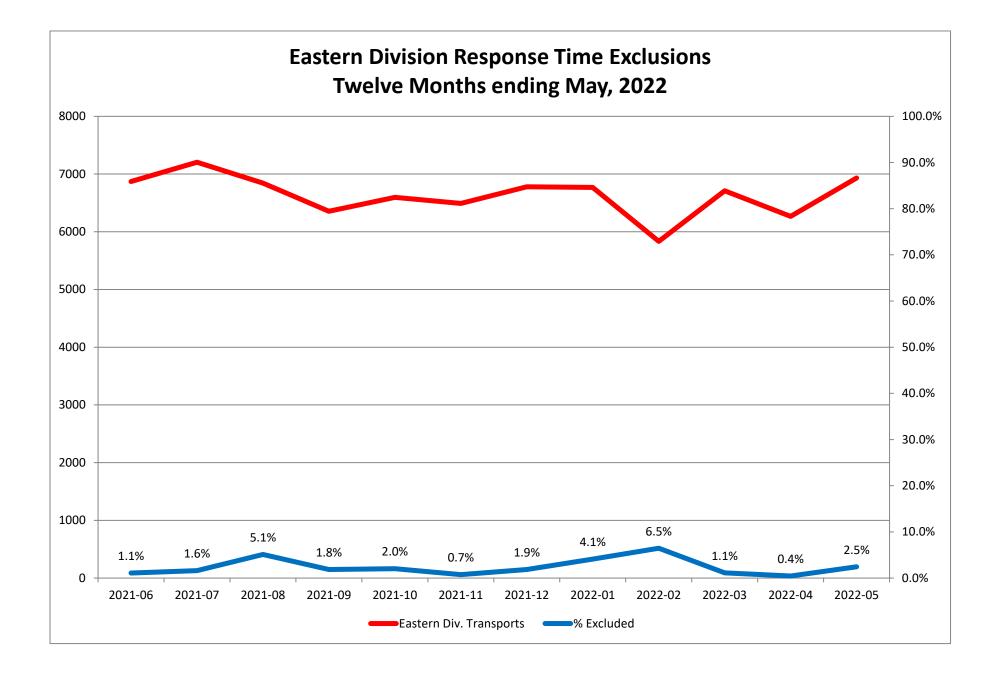

ports*<br>West Late | 1<br>48<br>43<br>91<br>2424<br>1015 | 2022<br>2<br>50<br>27<br>77<br>3900<br>849 | 2-03<br>3<br>10<br>10<br>1<br>11<br>1173<br>460 | 4<br>1<br>13<br>9      | 1<br>36<br>22<br>58<br>2170<br>775 | 2022<br>2<br>37<br>18<br>3725<br>645 | 2-04<br>3<br>3<br>3<br>1166<br>388 | 4<br>0<br>20<br>6 | 1<br>85<br>61<br>146<br>2404<br>953 | 2<br>107<br>32<br>139<br>3985<br>854 | 2-05<br>3<br>1<br>5<br>6<br>1303<br>435 | 0<br>18<br>3 |

\* For the purposes of this report, transports means the number of transports that qualify for inclusion for compliance calculation purposes. Multi-unit response transports for greater than the first unit on \*\* For the purposes of this report, beneficiary and non-beneficiary cities have been combined. Contract compliance measures them separately.