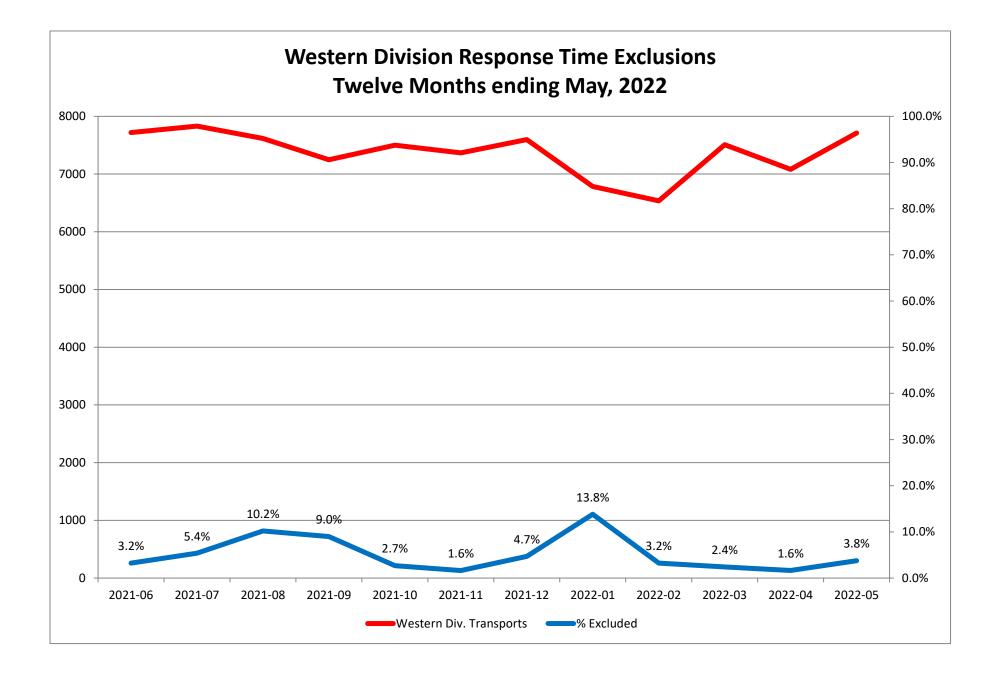

rts*<br>West Late | 1<br>48<br>43<br>91<br>2424<br>1015 | 2022<br>2<br>50<br>27<br>77<br>3900<br>849 | 2-03<br>3<br>10<br>10<br>1<br>11<br>1173<br>460 | 4<br>1<br>13<br>9      | 1<br>36<br>22<br>58<br>2170<br>775 | 2022<br>2<br>37<br>18<br>3725<br>645 | 2-04<br>3<br>3<br>3<br>1166<br>388 | 4<br>0<br>20<br>6 | 1<br>85<br>61<br>146<br>2404<br>953 | 2<br>107<br>32<br>139<br>3985<br>854 | 2-05<br>3<br>1<br>5<br>6<br>1303<br>435 | 0<br>18<br>3 |

\* For the purposes of this report, transports means the number of transports that qualify for inclusion for compliance calculation purposes. Multi-unit response transports for greater than the first unit on \*\* For the purposes of this report, beneficiary and non-beneficiary cities have been combined. Contract compliance measures them separately.