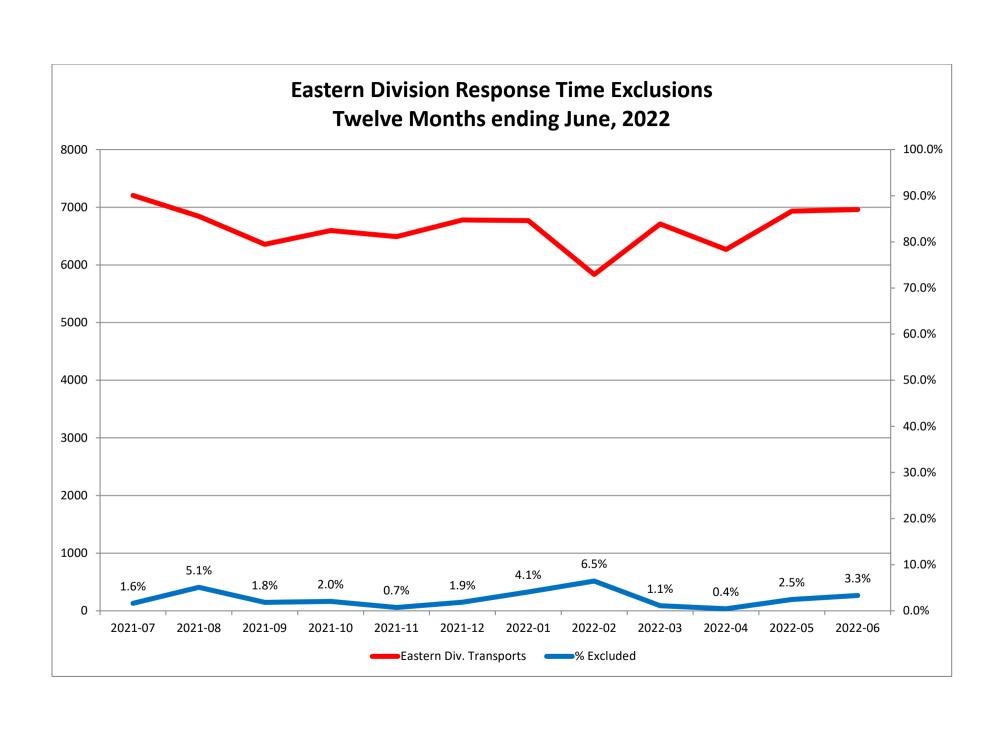

| Month                                                                                                                                                                                                                          | 2022-04                       |                                            |                            |                 | 2022-05                        |                                              |                                         |               | 2022-06                         |                                 |                              |                   |
|--------------------------------------------------------------------------------------------------------------------------------------------------------------------------------------------------------------------------------|-------------------------------|--------------------------------------------|----------------------------|-----------------|--------------------------------|----------------------------------------------|-----------------------------------------|---------------|---------------------------------|---------------------------------|------------------------------|-------------------|
| Priority                                                                                                                                                                                                                       | 1                             | 2                                          | 3                          | 4               | 1                              | 2                                            | 3                                       | 4             | 1                               | 2                               | 3                            | 4                 |
| Eastern Division                                                                                                                                                                                                               |                               |                                            |                            |                 |                                |                                              |                                         |               |                                 |                                 |                              |                   |
| Final Other                                                                                                                                                                                                                    |                               |                                            |                            |                 |                                |                                              |                                         |               |                                 |                                 |                              |                   |
| Final Other Declared Disaster                                                                                                                                                                                                  |                               |                                            |                            |                 |                                |                                              |                                         |               |                                 |                                 |                              |                   |
| Final Other 2nd Unit                                                                                                                                                                                                           |                               |                                            |                            |                 |                                |                                              |                                         |               |                                 |                                 |                              |                   |
| Final Other Interfacility Transfer                                                                                                                                                                                             |                               |                                            |                            |                 |                                |                                              |                                         |               |                                 |                                 |                              |                   |
| Final System Overload                                                                                                                                                                                                          | 13                            | 11                                         |                            |                 | 56                             | 82                                           | 1                                       |               | 84                              | 145                             |                              |                   |
| Final Weather                                                                                                                                                                                                                  | 4                             |                                            |                            |                 | 25                             | 6                                            |                                         |               | 2                               | 1                               |                              |                   |
| Eastern Exclusions Total                                                                                                                                                                                                       | 17                            | 11                                         | 0                          | 0               | 81                             | 88                                           | 1                                       | 0             | 86                              | 146                             | 0                            | 0                 |
|                                                                                                                                                                                                                                |                               |                                            |                            |                 |                                |                                              |                                         |               |                                 |                                 |                              |                   |
| East Transports*                                                                                                                                                                                                               | 1903                          | 3404                                       | 944                        | 16              | 2077                           | 3798                                         | 1034                                    | 24            | 2138                            | 3660                            | 1143                         | 20                |
| East Late                                                                                                                                                                                                                      | 198                           | 179                                        | 142                        | 4               | 260                            | 310                                          | 173                                     | 3             | 272                             | 303                             | 161                          | 0                 |
|                                                                                                                                                                                                                                |                               |                                            |                            |                 |                                |                                              |                                         |               |                                 |                                 |                              |                   |
| East % of Transports                                                                                                                                                                                                           | 1%                            | 0%                                         | 0%                         | 0%              | 4%                             | 2%                                           | 0%                                      | 0%            | 4%                              | 4%                              | 0%                           | 0%                |
|                                                                                                                                                                                                                                |                               | ·                                          | · ·                        |                 |                                |                                              |                                         |               |                                 | l l                             |                              |                   |
| East Compliance**                                                                                                                                                                                                              | 89%                           | 94%                                        | 84%                        | 75%             | 87%                            | 91%                                          | 83%                                     | 87%           | 87%                             | 91%                             | 85%                          | 100%              |
|                                                                                                                                                                                                                                |                               |                                            | 0.40/                      | 750/            | 84%                            | 89%                                          | 83%                                     | 87%           | 83%                             | 88%                             | 85%                          | 100%              |
| East Compliance W/O Exclusions**                                                                                                                                                                                               | 88%                           | 94%                                        | 84%                        | 75%             | 0470                           | 00,0                                         |                                         |               |                                 |                                 |                              |                   |
| •                                                                                                                                                                                                                              | 88%                           | 94%                                        | 84%                        | 75%             | 0470                           | 0070                                         |                                         |               |                                 |                                 |                              |                   |
| •                                                                                                                                                                                                                              | 88%                           | 94%                                        | 84%                        | 75%             | 0470                           | 0070                                         |                                         |               |                                 |                                 |                              |                   |
| •                                                                                                                                                                                                                              | 88%                           | 2022                                       |                            | 75%             | 8470                           | 2022                                         |                                         |               |                                 | 202:                            | 2-06                         |                   |
| East Compliance W/O Exclusions**                                                                                                                                                                                               | 88%                           |                                            |                            | 75%             | 1                              |                                              |                                         | 4             | 1                               | 202:                            | 2-06<br>3                    | 4                 |
| East Compliance W/O Exclusions**  Month                                                                                                                                                                                        |                               | 2022                                       | 2-04                       |                 |                                | 2022                                         | 2-05                                    | 4             | 1                               |                                 |                              | 4                 |
| East Compliance W/O Exclusions**  Month Priority                                                                                                                                                                               |                               | 2022                                       | 2-04                       |                 |                                | 2022                                         | 2-05                                    | 4             | 1                               |                                 |                              | 4                 |
| East Compliance W/O Exclusions**  Month Priority Western Division                                                                                                                                                              |                               | 2022                                       | 2-04                       |                 |                                | 2022                                         | 2-05                                    | 4             | 1                               |                                 |                              | 4                 |
| East Compliance W/O Exclusions**  Month Priority Western Division Final Other                                                                                                                                                  |                               | 2022                                       | 2-04                       |                 |                                | 2022                                         | 2-05                                    | 4             | 1                               |                                 |                              | 4                 |
| Month Priority Western Division Final Other Final Other Declared Disaster                                                                                                                                                      |                               | 2022                                       | 2-04                       |                 |                                | 2022                                         | 2-05                                    | 4             | 1                               |                                 |                              | 4                 |
| Month Priority Western Division Final Other Final Other Declared Disaster Final Other 2nd Unit                                                                                                                                 |                               | 2022                                       | 2-04                       |                 |                                | 2022                                         | 2-05                                    | 4             | 116                             |                                 |                              | 4                 |
| Month Priority  Western Division  Final Other Final Other Declared Disaster Final Other 2nd Unit Final Other Interfacility Transfer                                                                                            | 1                             | 2022                                       | 2-04                       |                 | 1                              | 2022                                         | 2-05                                    | 4             |                                 | 2                               | 3                            | 4                 |
| Month Priority  Western Division  Final Other Final Other Declared Disaster Final Other 2nd Unit Final Other Interfacility Transfer Final System Overload                                                                      | 1 36                          | 2022                                       | 2-04                       |                 | 1 85                           | 2022                                         | 2-05                                    | 4             | 116                             | 113                             | 11                           |                   |
| Month Priority  Western Division  Final Other Final Other Declared Disaster Final Other 2nd Unit Final Other Interfacility Transfer  Final System Overload Final Weather                                                       | 1<br>36<br>22                 | 2022<br>2<br>2<br>37<br>18                 | 3 3                        | 4               | 1<br>85<br>61                  | 2022<br>2<br>2<br>107<br>32                  | 2-05                                    |               | 116<br>30                       | 113<br>24                       | 11<br>9                      | 1                 |
| Month Priority  Western Division  Final Other Final Other Declared Disaster Final Other 2nd Unit Final Other Interfacility Transfer  Final System Overload Final Weather                                                       | 1<br>36<br>22                 | 2022<br>2<br>2<br>37<br>18<br>55           | 3 3                        | 4               | 1<br>85<br>61                  | 2022<br>2<br>2<br>107<br>32                  | 2-05                                    |               | 116<br>30<br>146                | 113<br>24                       | 11<br>9                      | 1                 |
| Month Priority  Western Division  Final Other Final Other Declared Disaster Final Other 2nd Unit Final Other Interfacility Transfer  Final System Overload Final Weather  Western Exclusions Total                             | 36<br>22<br>58                | 2022<br>2<br>2<br>37<br>18<br>55           | 3 3                        | 4               | 1<br>85<br>61<br>146           | 2022<br>2<br>107<br>32<br>139                | 2-05<br>3<br>1<br>5<br>6                | 0             | 116<br>30<br>146                | 113<br>24<br>137                | 11<br>9<br>20                | 1 1               |
| Month Priority  Western Division  Final Other Final Other Declared Disaster Final Other 2nd Unit Final Other Interfacility Transfer  Final System Overload Final Weather  Western Exclusions Total                             | 36<br>22<br>58                | 2022<br>2<br>2<br>37<br>18<br>55           | 3<br>3<br>3<br>1166        | <b>4 0</b> 20   | 85<br>61<br>146                | 2022<br>2<br>107<br>32<br>139                | 2-05<br>3<br>1<br>5<br>6                | 0             | 116<br>30<br>146                | 113<br>24<br>137                | 11<br>9<br>20                | 1<br>1<br>17      |
| Month Priority  Western Division  Final Other Final Other Declared Disaster Final Other 2nd Unit Final Other Interfacility Transfer  Final System Overload Final Weather  Western Exclusions Total                             | 36<br>22<br>58                | 2022<br>2<br>2<br>37<br>18<br>55           | 3<br>3<br>3<br>1166        | <b>4 0</b> 20   | 85<br>61<br>146                | 2022<br>2<br>107<br>32<br>139<br>3985<br>854 | 2-05<br>3<br>1<br>5<br>6                | 0             | 116<br>30<br>146                | 113<br>24<br>137                | 11<br>9<br>20                | 1<br>1<br>17<br>5 |
| Month Priority  Western Division  Final Other Final Other Declared Disaster Final Other 2nd Unit Final Other Interfacility Transfer  Final System Overload Final Weather  Western Exclusions Total  West Transports* West Late | 36<br>22<br>58<br>2170<br>775 | 2022<br>2<br>37<br>18<br>55<br>3725<br>645 | 3<br>3<br>3<br>1166<br>388 | <b>4 0 20 6</b> | 85<br>61<br>146<br>2404<br>953 | 2022<br>2<br>107<br>32<br>139<br>3985<br>854 | 2-05<br>3<br>1<br>5<br>6<br>1303<br>435 | <b>0</b> 18 3 | 116<br>30<br>146<br>2433<br>997 | 113<br>24<br>137<br>3975<br>906 | 11<br>9<br>20<br>1344<br>439 | 1<br>1<br>17<br>5 |
| Month Priority  Western Division  Final Other Final Other Declared Disaster Final Other 2nd Unit Final Other Interfacility Transfer  Final System Overload Final Weather  Western Exclusions Total  West Transports* West Late | 36<br>22<br>58<br>2170<br>775 | 2022<br>2<br>37<br>18<br>55<br>3725<br>645 | 3<br>3<br>3<br>1166<br>388 | <b>4 0 20 6</b> | 85<br>61<br>146<br>2404<br>953 | 2022<br>2<br>107<br>32<br>139<br>3985<br>854 | 2-05<br>3<br>1<br>5<br>6<br>1303<br>435 | <b>0</b> 18 3 | 116<br>30<br>146<br>2433<br>997 | 113<br>24<br>137<br>3975<br>906 | 11<br>9<br>20<br>1344<br>439 | 1<br>1<br>17<br>5 |