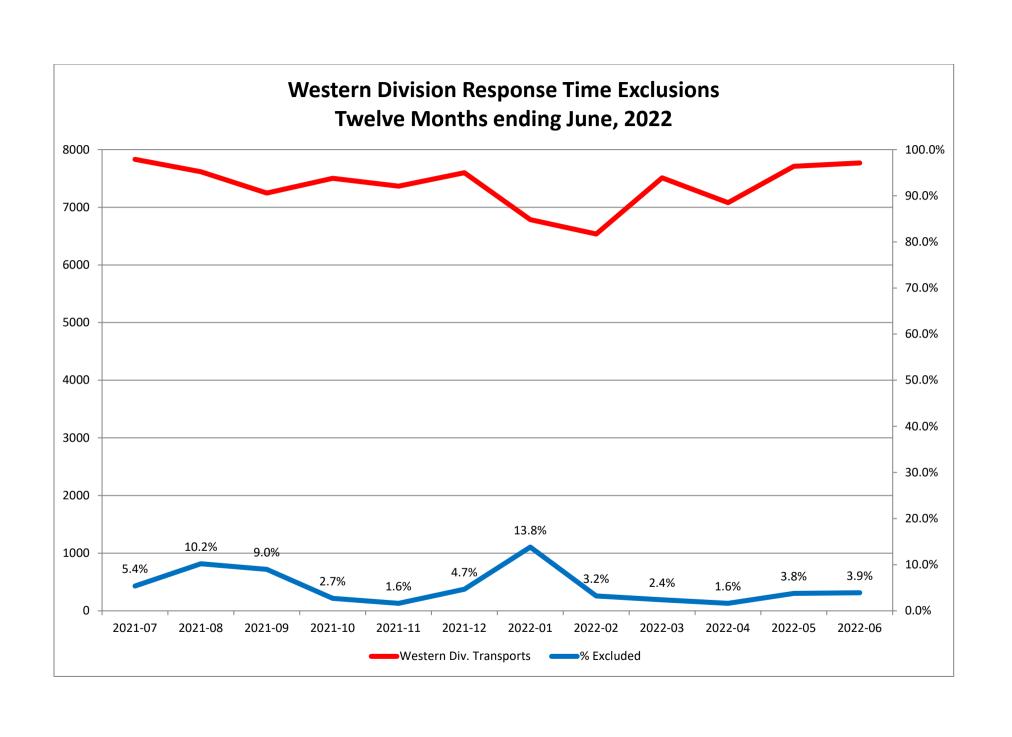

| Month                                                                                                                                                                                                                          | 2022-04                       |                                            |                            |                 | 2022-05                        |                                              |                                         |               | 2022-06                         |                                 |                              |                   |
|--------------------------------------------------------------------------------------------------------------------------------------------------------------------------------------------------------------------------------|-------------------------------|--------------------------------------------|----------------------------|-----------------|--------------------------------|----------------------------------------------|-----------------------------------------|---------------|---------------------------------|---------------------------------|------------------------------|-------------------|
| Priority                                                                                                                                                                                                                       | 1                             | 2                                          | 3                          | 4               | 1                              | 2                                            | 3                                       | 4             | 1                               | 2                               | 3                            | 4                 |
| Eastern Division                                                                                                                                                                                                               |                               |                                            |                            |                 |                                |                                              |                                         |               |                                 |                                 |                              |                   |
| Final Other                                                                                                                                                                                                                    |                               |                                            |                            |                 |                                |                                              |                                         |               |                                 |                                 |                              |                   |
| Final Other Declared Disaster                                                                                                                                                                                                  |                               |                                            |                            |                 |                                |                                              |                                         |               |                                 |                                 |                              |                   |
| Final Other 2nd Unit                                                                                                                                                                                                           |                               |                                            |                            |                 |                                |                                              |                                         |               |                                 |                                 |                              |                   |
| Final Other Interfacility Transfer                                                                                                                                                                                             |                               |                                            |                            |                 |                                |                                              |                                         |               |                                 |                                 |                              |                   |
| Final System Overload                                                                                                                                                                                                          | 13                            | 11                                         |                            |                 | 56                             | 82                                           | 1                                       |               | 84                              | 145                             |                              |                   |
| Final Weather                                                                                                                                                                                                                  | 4                             |                                            |                            |                 | 25                             | 6                                            |                                         |               | 2                               | 1                               |                              |                   |
| Eastern Exclusions Total                                                                                                                                                                                                       | 17                            | 11                                         | 0                          | 0               | 81                             | 88                                           | 1                                       | 0             | 86                              | 146                             | 0                            | 0                 |
|                                                                                                                                                                                                                                |                               |                                            |                            |                 |                                |                                              |                                         |               |                                 |                                 |                              |                   |
| East Transports*                                                                                                                                                                                                               | 1903                          | 3404                                       | 944                        | 16              | 2077                           | 3798                                         | 1034                                    | 24            | 2138                            | 3660                            | 1143                         | 20                |
| East Late                                                                                                                                                                                                                      | 198                           | 179                                        | 142                        | 4               | 260                            | 310                                          | 173                                     | 3             | 272                             | 303                             | 161                          | 0                 |
|                                                                                                                                                                                                                                |                               |                                            |                            |                 |                                |                                              |                                         |               |                                 |                                 |                              |                   |
| East % of Transports                                                                                                                                                                                                           | 1%                            | 0%                                         | 0%                         | 0%              | 4%                             | 2%                                           | 0%                                      | 0%            | 4%                              | 4%                              | 0%                           | 0%                |
|                                                                                                                                                                                                                                |                               | ·                                          | · ·                        |                 |                                |                                              |                                         |               |                                 | l l                             |                              |                   |
| East Compliance**                                                                                                                                                                                                              | 89%                           | 94%                                        | 84%                        | 75%             | 87%                            | 91%                                          | 83%                                     | 87%           | 87%                             | 91%                             | 85%                          | 100%              |
|                                                                                                                                                                                                                                |                               |                                            | 0.40/                      | 750/            | 84%                            | 89%                                          | 83%                                     | 87%           | 83%                             | 88%                             | 85%                          | 100%              |
| East Compliance W/O Exclusions**                                                                                                                                                                                               | 88%                           | 94%                                        | 84%                        | 75%             | 0470                           | 00,0                                         |                                         |               |                                 |                                 |                              |                   |
| •                                                                                                                                                                                                                              | 88%                           | 94%                                        | 84%                        | 75%             | 0470                           | 0070                                         |                                         |               |                                 |                                 |                              |                   |
| •                                                                                                                                                                                                                              | 88%                           | 94%                                        | 84%                        | 75%             | 0470                           | 0070                                         |                                         |               |                                 |                                 |                              |                   |
| •                                                                                                                                                                                                                              | 88%                           | 2022                                       |                            | 75%             | 8470                           | 2022                                         |                                         |               |                                 | 202:                            | 2-06                         |                   |
| East Compliance W/O Exclusions**                                                                                                                                                                                               | 88%                           |                                            |                            | 75%             | 1                              |                                              |                                         | 4             | 1                               | 202:                            | 2-06<br>3                    | 4                 |
| East Compliance W/O Exclusions**  Month                                                                                                                                                                                        |                               | 2022                                       | 2-04                       |                 |                                | 2022                                         | 2-05                                    | 4             | 1                               |                                 |                              | 4                 |
| East Compliance W/O Exclusions**  Month Priority                                                                                                                                                                               |                               | 2022                                       | 2-04                       |                 |                                | 2022                                         | 2-05                                    | 4             | 1                               |                                 |                              | 4                 |
| East Compliance W/O Exclusions**  Month Priority Western Division                                                                                                                                                              |                               | 2022                                       | 2-04                       |                 |                                | 2022                                         | 2-05                                    | 4             | 1                               |                                 |                              | 4                 |
| East Compliance W/O Exclusions**  Month Priority Western Division Final Other                                                                                                                                                  |                               | 2022                                       | 2-04                       |                 |                                | 2022                                         | 2-05                                    | 4             | 1                               |                                 |                              | 4                 |
| Month Priority Western Division Final Other Final Other Declared Disaster                                                                                                                                                      |                               | 2022                                       | 2-04                       |                 |                                | 2022                                         | 2-05                                    | 4             | 1                               |                                 |                              | 4                 |
| Month Priority Western Division Final Other Final Other Declared Disaster Final Other 2nd Unit                                                                                                                                 |                               | 2022                                       | 2-04                       |                 |                                | 2022                                         | 2-05                                    | 4             | 116                             |                                 |                              | 4                 |
| Month Priority  Western Division  Final Other Final Other Declared Disaster Final Other 2nd Unit Final Other Interfacility Transfer                                                                                            | 1                             | 2022                                       | 2-04                       |                 | 1                              | 2022                                         | 2-05                                    | 4             |                                 | 2                               | 3                            | 4                 |
| Month Priority  Western Division  Final Other Final Other Declared Disaster Final Other 2nd Unit Final Other Interfacility Transfer Final System Overload                                                                      | 1 36                          | 2022                                       | 2-04                       |                 | 1 85                           | 2022                                         | 2-05                                    | 4             | 116                             | 113                             | 11                           |                   |
| Month Priority  Western Division  Final Other Final Other Declared Disaster Final Other 2nd Unit Final Other Interfacility Transfer  Final System Overload Final Weather                                                       | 1<br>36<br>22                 | 2022<br>2<br>2<br>37<br>18                 | 3 3                        | 4               | 1<br>85<br>61                  | 2022<br>2<br>2<br>107<br>32                  | 2-05                                    |               | 116<br>30                       | 113<br>24                       | 11<br>9                      | 1                 |
| Month Priority  Western Division  Final Other Final Other Declared Disaster Final Other 2nd Unit Final Other Interfacility Transfer  Final System Overload Final Weather                                                       | 1<br>36<br>22                 | 2022<br>2<br>2<br>37<br>18<br>55           | 3 3                        | 4               | 1<br>85<br>61                  | 2022<br>2<br>2<br>107<br>32                  | 2-05                                    |               | 116<br>30<br>146                | 113<br>24                       | 11<br>9                      | 1                 |
| Month Priority  Western Division  Final Other Final Other Declared Disaster Final Other 2nd Unit Final Other Interfacility Transfer  Final System Overload Final Weather  Western Exclusions Total                             | 36<br>22<br>58                | 2022<br>2<br>2<br>37<br>18<br>55           | 3 3                        | 4               | 1<br>85<br>61<br>146           | 2022<br>2<br>107<br>32<br>139                | 2-05<br>3<br>1<br>5<br>6                | 0             | 116<br>30<br>146                | 113<br>24<br>137                | 11<br>9<br>20                | 1 1               |
| Month Priority  Western Division  Final Other Final Other Declared Disaster Final Other 2nd Unit Final Other Interfacility Transfer  Final System Overload Final Weather  Western Exclusions Total                             | 36<br>22<br>58                | 2022<br>2<br>2<br>37<br>18<br>55           | 3<br>3<br>3<br>1166        | <b>4 0</b> 20   | 85<br>61<br>146                | 2022<br>2<br>107<br>32<br>139                | 2-05<br>3<br>1<br>5<br>6                | 0             | 116<br>30<br>146                | 113<br>24<br>137                | 11<br>9<br>20                | 1<br>1<br>17      |
| Month Priority  Western Division  Final Other Final Other Declared Disaster Final Other 2nd Unit Final Other Interfacility Transfer  Final System Overload Final Weather  Western Exclusions Total                             | 36<br>22<br>58                | 2022<br>2<br>2<br>37<br>18<br>55           | 3<br>3<br>3<br>1166        | <b>4 0</b> 20   | 85<br>61<br>146                | 2022<br>2<br>107<br>32<br>139<br>3985<br>854 | 2-05<br>3<br>1<br>5<br>6                | 0             | 116<br>30<br>146                | 113<br>24<br>137                | 11<br>9<br>20                | 1<br>1<br>17<br>5 |
| Month Priority  Western Division  Final Other Final Other Declared Disaster Final Other 2nd Unit Final Other Interfacility Transfer  Final System Overload Final Weather  Western Exclusions Total  West Transports* West Late | 36<br>22<br>58<br>2170<br>775 | 2022<br>2<br>37<br>18<br>55<br>3725<br>645 | 3<br>3<br>3<br>1166<br>388 | <b>4 0 20 6</b> | 85<br>61<br>146<br>2404<br>953 | 2022<br>2<br>107<br>32<br>139<br>3985<br>854 | 2-05<br>3<br>1<br>5<br>6<br>1303<br>435 | <b>0</b> 18 3 | 116<br>30<br>146<br>2433<br>997 | 113<br>24<br>137<br>3975<br>906 | 11<br>9<br>20<br>1344<br>439 | 1<br>1<br>17<br>5 |
| Month Priority  Western Division  Final Other Final Other Declared Disaster Final Other 2nd Unit Final Other Interfacility Transfer  Final System Overload Final Weather  Western Exclusions Total  West Transports* West Late | 36<br>22<br>58<br>2170<br>775 | 2022<br>2<br>37<br>18<br>55<br>3725<br>645 | 3<br>3<br>3<br>1166<br>388 | <b>4 0 20 6</b> | 85<br>61<br>146<br>2404<br>953 | 2022<br>2<br>107<br>32<br>139<br>3985<br>854 | 2-05<br>3<br>1<br>5<br>6<br>1303<br>435 | <b>0</b> 18 3 | 116<br>30<br>146<br>2433<br>997 | 113<br>24<br>137<br>3975<br>906 | 11<br>9<br>20<br>1344<br>439 | 1<br>1<br>17<br>5 |