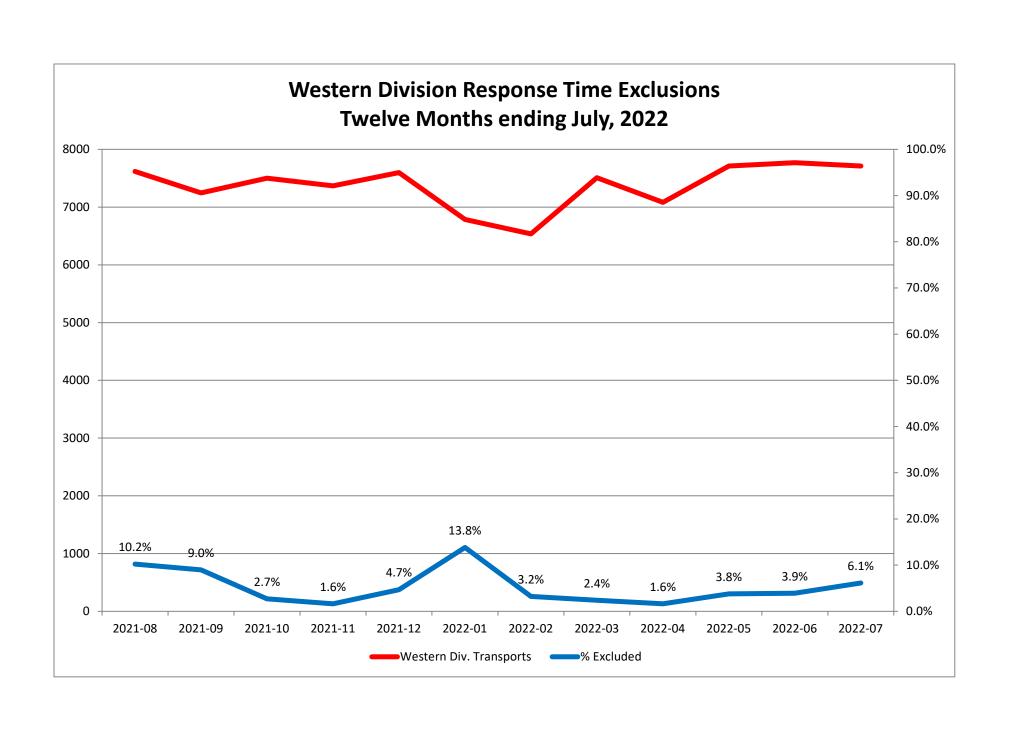

cility Transfer  Final System Overload Final Weather  Western Exclusions Total  West Transports* West Late | 85<br>61<br>146<br>2404<br>953 | 107<br>32<br>139<br>3985<br>854 | 1<br>5<br>6 | <b>0</b> 18 3 | 116<br>30<br>146<br>2433<br>997 | 113<br>24<br>137<br>3975<br>906 | 11<br>9<br>20<br>1344<br>439 | 1<br>1<br>17<br>5 | 226<br>8<br>234<br>2539<br>1234 | 218<br>18<br>236<br>3898<br>1145 | 2<br>2<br>1263<br>478 | 0 11 3        |

<sup>\*</sup> For the purposes of this report, transports means the number of transports that qualify for inclusion for compliance calculation purposes. Multi-unit response transports for greater than the first unit on \*\* For the purposes of this report, beneficiary and non-beneficiary cities have been combined. Contract compliance measures them separately.