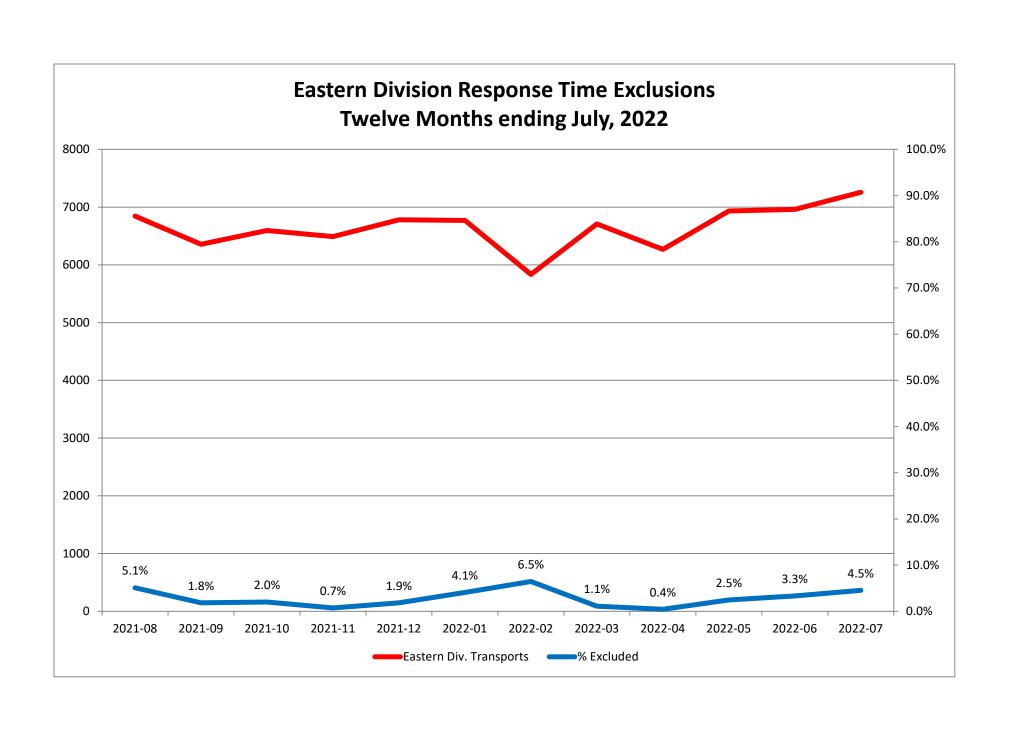

facility Transfer  Final System Overload Final Weather  Western Exclusions Total  West Transports* West Late | 85<br>61<br>146<br>2404<br>953 | 107<br>32<br>139<br>3985<br>854 | 1<br>5<br>6 | <b>0</b> 18 3 | 116<br>30<br>146<br>2433<br>997 | 113<br>24<br>137<br>3975<br>906 | 11<br>9<br>20<br>1344<br>439 | 1<br>1<br>17<br>5 | 226<br>8<br>234<br>2539<br>1234 | 218<br>18<br>236<br>3898<br>1145 | 2<br>2<br>1263<br>478 | 0 11 3        |

<sup>\*</sup> For the purposes of this report, transports means the number of transports that qualify for inclusion for compliance calculation purposes. Multi-unit response transports for greater than the first unit on \*\* For the purposes of this report, beneficiary and non-beneficiary cities have been combined. Contract compliance measures them separately.