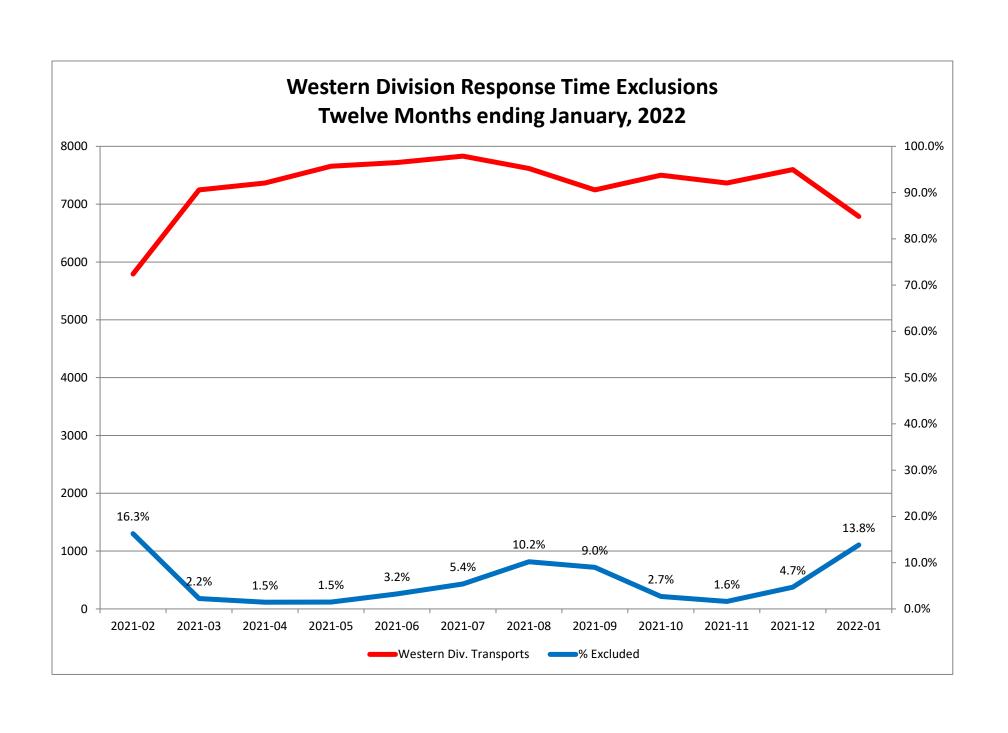

| Month                                                                                                                                                                                                                          | 2021-11                             |                                           |                       |              | 2021-12                          |                                  |                               |               | 2022-01                          |                                  |                             |             |
|--------------------------------------------------------------------------------------------------------------------------------------------------------------------------------------------------------------------------------|-------------------------------------|-------------------------------------------|-----------------------|--------------|----------------------------------|----------------------------------|-------------------------------|---------------|----------------------------------|----------------------------------|-----------------------------|-------------|
| Priority                                                                                                                                                                                                                       | 1                                   | 2                                         | 3                     | 4            | 1                                | 2                                | 3                             | 4             | 1                                | 2                                | 3                           | 4           |
| Eastern Division                                                                                                                                                                                                               |                                     |                                           |                       |              |                                  |                                  |                               |               |                                  |                                  |                             |             |
| Final Other                                                                                                                                                                                                                    |                                     |                                           |                       |              |                                  |                                  |                               |               |                                  |                                  |                             |             |
| Final Other Declared Disaster                                                                                                                                                                                                  |                                     |                                           |                       |              |                                  |                                  |                               |               |                                  |                                  |                             |             |
| Final Other 2nd Unit                                                                                                                                                                                                           |                                     |                                           |                       |              |                                  |                                  |                               |               |                                  |                                  |                             |             |
| Final Other Interfacility Transfer                                                                                                                                                                                             |                                     |                                           |                       |              |                                  |                                  |                               |               |                                  |                                  |                             |             |
| Final System Overload                                                                                                                                                                                                          | 17                                  | 16                                        | 9                     |              | 23                               | 75                               | 20                            |               | 81                               | 129                              | 30                          |             |
| Final Weather                                                                                                                                                                                                                  | 4                                   | 2                                         |                       |              | 7                                | 1                                |                               |               | 21                               | 13                               | 3                           |             |
| Eastern Exclusions Total                                                                                                                                                                                                       | 21                                  | 18                                        | 9                     | 0            | 30                               | 76                               | 20                            | 0             | 102                              | 142                              | 33                          | 0           |
|                                                                                                                                                                                                                                |                                     |                                           | •                     |              |                                  |                                  |                               |               |                                  |                                  | •                           |             |
| East Transports*                                                                                                                                                                                                               | 1883                                | 3552                                      | 1039                  | 16           | 2031                             | 3680                             | 1051                          | 18            | 2189                             | 3694                             | 865                         | 20          |
| East Late                                                                                                                                                                                                                      | 258                                 | 304                                       | 298                   | 1            | 335                              | 416                              | 385                           | 5             | 420                              | 590                              | 474                         | 9           |
|                                                                                                                                                                                                                                |                                     |                                           | •                     |              |                                  |                                  |                               |               |                                  |                                  | •                           |             |
| East % of Transports                                                                                                                                                                                                           | 1%                                  | 1%                                        | 1%                    | 0%           | 1%                               | 2%                               | 2%                            | 0%            | 5%                               | 4%                               | 4%                          | 0%          |
|                                                                                                                                                                                                                                |                                     |                                           |                       |              |                                  |                                  |                               |               |                                  |                                  |                             |             |
| East Compliance**                                                                                                                                                                                                              | 86%                                 | 91%                                       | 71%                   | 93%          | 83%                              | 88%                              | 63%                           | 72%           | 80%                              | 84%                              | 45%                         | 55%         |
|                                                                                                                                                                                                                                | 85%                                 | 90%                                       | 70%                   | 93%          | 82%                              | 86%                              | 62%                           | 72%           | 77%                              | 80%                              | 43%                         | 55%         |
| East Compliance W/O Exclusions**                                                                                                                                                                                               | 65/0                                | 00,0                                      |                       |              |                                  |                                  |                               |               |                                  |                                  |                             |             |
| East Compliance W/O Exclusions**                                                                                                                                                                                               | 8376                                | 30,0                                      |                       |              |                                  |                                  | '                             |               |                                  |                                  |                             |             |
| East Compliance W/O Exclusions**                                                                                                                                                                                               | 8370                                | 30,0                                      |                       |              |                                  |                                  |                               |               |                                  |                                  |                             |             |
| East Compliance W/O Exclusions**  Month                                                                                                                                                                                        |                                     | 202:                                      |                       |              |                                  | 202:                             | 1-12                          |               |                                  | 2022                             | 2-01                        |             |
|                                                                                                                                                                                                                                |                                     |                                           |                       | 4            | 1                                | 202:                             | 1-12                          | 4             | 1                                | 2022                             | 2-01<br>3                   | 4           |
| Month                                                                                                                                                                                                                          |                                     | 202:                                      | 1-11                  | 4            |                                  |                                  |                               | 4             | 1                                |                                  |                             | 4           |
| Month<br>Priority                                                                                                                                                                                                              |                                     | 202:                                      | 1-11                  | 4            |                                  |                                  |                               | 4             | 1                                |                                  |                             | 4           |
| Month<br>Priority<br>Western Division                                                                                                                                                                                          |                                     | 202:                                      | 1-11                  | 4            |                                  |                                  |                               | 4             | 1                                |                                  |                             | 4           |
| Month Priority Western Division Final Other                                                                                                                                                                                    |                                     | 202:                                      | 1-11                  | 4            |                                  |                                  |                               | 4             | 1                                |                                  |                             | 4           |
| Month Priority Western Division Final Other Final Other Declared Disaster                                                                                                                                                      |                                     | 202:                                      | 1-11                  | 4            |                                  |                                  |                               | 4             | 1                                |                                  |                             | 4           |
| Month Priority Western Division Final Other Final Other Declared Disaster Final Other 2nd Unit                                                                                                                                 |                                     | 202:                                      | 1-11                  | 4            |                                  |                                  |                               | 4             | 1 415                            |                                  |                             | 4           |
| Month Priority Western Division Final Other Final Other Declared Disaster Final Other 2nd Unit Final Other Interfacility Transfer                                                                                              | 1                                   | 202:                                      | 1-11                  | 4            | 1                                | 2                                | 3                             | 4             |                                  | 2                                | 3                           |             |
| Month Priority  Western Division  Final Other Final Other Declared Disaster Final Other 2nd Unit Final Other Interfacility Transfer  Final System Overload                                                                     | 1<br>42<br>17                       | 202:                                      | 1-11                  | 4            | 141                              | 150                              | 3                             | 4             | 415                              | 398                              | 67                          | 1           |
| Month Priority  Western Division  Final Other Final Other Declared Disaster Final Other 2nd Unit Final Other Interfacility Transfer  Final System Overload Final Weather                                                       | 1<br>42<br>17                       | 202:<br>2<br>47<br>8                      | 3 6                   |              | 1<br>141<br>19                   | 150<br>14                        | 33                            |               | 415<br>31                        | 398<br>23                        | 67<br>3                     | 1<br>0      |
| Month Priority  Western Division  Final Other Final Other Declared Disaster Final Other 2nd Unit Final Other Interfacility Transfer  Final System Overload Final Weather                                                       | 1<br>42<br>17<br>59                 | 202:<br>2<br>47<br>8<br>55                | 3 6                   |              | 1<br>141<br>19                   | 150<br>14<br>164                 | 33                            |               | 415<br>31                        | 398<br>23                        | 67<br>3                     | 1<br>0      |
| Month Priority  Western Division  Final Other Final Other Declared Disaster Final Other 2nd Unit Final Other Interfacility Transfer  Final System Overload Final Weather  Western Exclusions Total                             | 1<br>42<br>17<br>59                 | 202:<br>2<br>47<br>8<br>55                | 1-11<br>3<br>6        | 0            | 1<br>141<br>19<br>160            | 150<br>14<br>164                 | 33                            | 0             | 415<br>31<br>446                 | 398<br>23<br>421                 | 67<br>3<br>70               | 1<br>0<br>1 |
| Month Priority  Western Division  Final Other Final Other Declared Disaster Final Other 2nd Unit Final Other Interfacility Transfer  Final System Overload Final Weather  Western Exclusions Total                             | 1<br>42<br>17<br>59                 | 202:<br>2<br>47<br>8<br>55                | 1-11<br>3<br>6<br>6   | <b>0</b>     | 141<br>19<br>160                 | 150<br>14<br>164                 | 3<br>33<br>33                 | <b>0</b>      | 415<br>31<br>446<br>2569         | 398<br>23<br>421<br>3290         | 67<br>3<br>70               | 1<br>0<br>1 |
| Month Priority  Western Division  Final Other Final Other Declared Disaster Final Other 2nd Unit Final Other Interfacility Transfer  Final System Overload Final Weather  Western Exclusions Total                             | 1<br>42<br>17<br>59<br>2429<br>1060 | 202:<br>2<br>47<br>8<br>55                | 1-11<br>3<br>6<br>6   | <b>0</b>     | 141<br>19<br>160                 | 150<br>14<br>164                 | 3<br>33<br>33                 | <b>0</b>      | 415<br>31<br>446<br>2569         | 398<br>23<br>421<br>3290         | 67<br>3<br>70               | 1<br>0<br>1 |
| Month Priority  Western Division  Final Other Final Other Declared Disaster Final Other 2nd Unit Final Other Interfacility Transfer  Final System Overload Final Weather  Western Exclusions Total  West Transports* West Late | 1<br>42<br>17<br>59<br>2429<br>1060 | 2022<br>2<br>47<br>8<br>55<br>3843<br>769 | 6<br>6<br>1086<br>531 | <b>0</b> 9 5 | 141<br>19<br>160<br>2600<br>1246 | 150<br>14<br>164<br>3925<br>1058 | 33<br>33<br>33<br>1062<br>537 | <b>0</b> 11 6 | 415<br>31<br>446<br>2569<br>1418 | 398<br>23<br>421<br>3290<br>1349 | 67<br>3<br>70<br>920<br>493 | 1<br>0<br>1 |
| Month Priority  Western Division  Final Other Final Other Declared Disaster Final Other 2nd Unit Final Other Interfacility Transfer  Final System Overload Final Weather  Western Exclusions Total  West Transports* West Late | 1<br>42<br>17<br>59<br>2429<br>1060 | 2022<br>2<br>47<br>8<br>55<br>3843<br>769 | 6<br>6<br>1086<br>531 | <b>0</b> 9 5 | 141<br>19<br>160<br>2600<br>1246 | 150<br>14<br>164<br>3925<br>1058 | 33<br>33<br>33<br>1062<br>537 | <b>0</b> 11 6 | 415<br>31<br>446<br>2569<br>1418 | 398<br>23<br>421<br>3290<br>1349 | 67<br>3<br>70<br>920<br>493 | 1<br>0<br>1 |