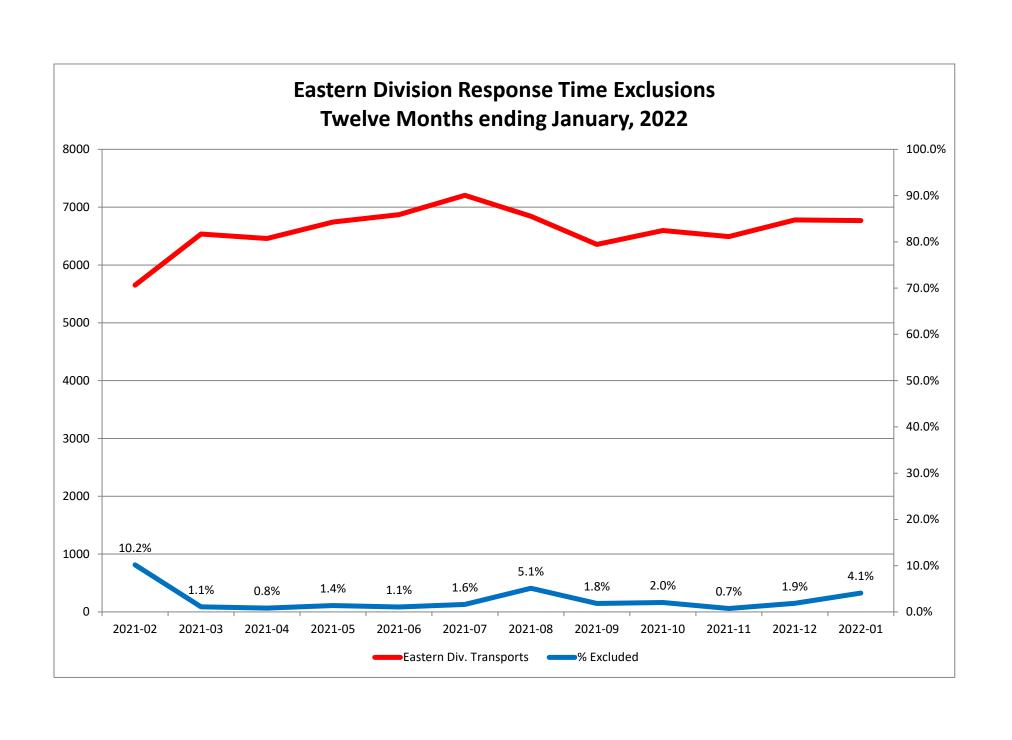

| Month                                                                                                                                                                                                                          | 2021-11                             |                                           |                       |              | 2021-12                          |                                  |                               |               | 2022-01                          |                                  |                             |             |
|--------------------------------------------------------------------------------------------------------------------------------------------------------------------------------------------------------------------------------|-------------------------------------|-------------------------------------------|-----------------------|--------------|----------------------------------|----------------------------------|-------------------------------|---------------|----------------------------------|----------------------------------|-----------------------------|-------------|
| Priority                                                                                                                                                                                                                       | 1                                   | 2                                         | 3                     | 4            | 1                                | 2                                | 3                             | 4             | 1                                | 2                                | 3                           | 4           |
| Eastern Division                                                                                                                                                                                                               |                                     |                                           |                       |              |                                  |                                  |                               |               |                                  |                                  |                             |             |
| Final Other                                                                                                                                                                                                                    |                                     |                                           |                       |              |                                  |                                  |                               |               |                                  |                                  |                             |             |
| Final Other Declared Disaster                                                                                                                                                                                                  |                                     |                                           |                       |              |                                  |                                  |                               |               |                                  |                                  |                             |             |
| Final Other 2nd Unit                                                                                                                                                                                                           |                                     |                                           |                       |              |                                  |                                  |                               |               |                                  |                                  |                             |             |
| Final Other Interfacility Transfer                                                                                                                                                                                             |                                     |                                           |                       |              |                                  |                                  |                               |               |                                  |                                  |                             |             |
| Final System Overload                                                                                                                                                                                                          | 17                                  | 16                                        | 9                     |              | 23                               | 75                               | 20                            |               | 81                               | 129                              | 30                          |             |
| Final Weather                                                                                                                                                                                                                  | 4                                   | 2                                         |                       |              | 7                                | 1                                |                               |               | 21                               | 13                               | 3                           |             |
| Eastern Exclusions Total                                                                                                                                                                                                       | 21                                  | 18                                        | 9                     | 0            | 30                               | 76                               | 20                            | 0             | 102                              | 142                              | 33                          | 0           |
|                                                                                                                                                                                                                                |                                     |                                           | •                     |              |                                  |                                  |                               |               |                                  |                                  | •                           |             |
| East Transports*                                                                                                                                                                                                               | 1883                                | 3552                                      | 1039                  | 16           | 2031                             | 3680                             | 1051                          | 18            | 2189                             | 3694                             | 865                         | 20          |
| East Late                                                                                                                                                                                                                      | 258                                 | 304                                       | 298                   | 1            | 335                              | 416                              | 385                           | 5             | 420                              | 590                              | 474                         | 9           |
|                                                                                                                                                                                                                                |                                     |                                           | •                     |              |                                  |                                  |                               |               |                                  |                                  | •                           |             |
| East % of Transports                                                                                                                                                                                                           | 1%                                  | 1%                                        | 1%                    | 0%           | 1%                               | 2%                               | 2%                            | 0%            | 5%                               | 4%                               | 4%                          | 0%          |
|                                                                                                                                                                                                                                |                                     |                                           |                       |              |                                  |                                  |                               |               |                                  |                                  |                             |             |
| East Compliance**                                                                                                                                                                                                              | 86%                                 | 91%                                       | 71%                   | 93%          | 83%                              | 88%                              | 63%                           | 72%           | 80%                              | 84%                              | 45%                         | 55%         |
|                                                                                                                                                                                                                                | 85%                                 | 90%                                       | 70%                   | 93%          | 82%                              | 86%                              | 62%                           | 72%           | 77%                              | 80%                              | 43%                         | 55%         |
| East Compliance W/O Exclusions**                                                                                                                                                                                               | 65/0                                | 00,0                                      |                       |              |                                  |                                  |                               |               |                                  |                                  |                             |             |
| East Compliance W/O Exclusions**                                                                                                                                                                                               | 8376                                | 30,0                                      |                       |              |                                  |                                  | '                             |               |                                  |                                  |                             |             |
| East Compliance W/O Exclusions**                                                                                                                                                                                               | 8370                                | 30,0                                      |                       |              |                                  |                                  |                               |               |                                  |                                  |                             |             |
| East Compliance W/O Exclusions**  Month                                                                                                                                                                                        |                                     | 202:                                      |                       |              |                                  | 202:                             | 1-12                          |               |                                  | 2022                             | 2-01                        |             |
|                                                                                                                                                                                                                                |                                     |                                           |                       | 4            | 1                                | 202:                             | 1-12                          | 4             | 1                                | 2022                             | 2-01<br>3                   | 4           |
| Month                                                                                                                                                                                                                          |                                     | 202:                                      | 1-11                  | 4            |                                  |                                  |                               | 4             | 1                                |                                  |                             | 4           |
| Month<br>Priority                                                                                                                                                                                                              |                                     | 202:                                      | 1-11                  | 4            |                                  |                                  |                               | 4             | 1                                |                                  |                             | 4           |
| Month<br>Priority<br>Western Division                                                                                                                                                                                          |                                     | 202:                                      | 1-11                  | 4            |                                  |                                  |                               | 4             | 1                                |                                  |                             | 4           |
| Month Priority Western Division Final Other                                                                                                                                                                                    |                                     | 202:                                      | 1-11                  | 4            |                                  |                                  |                               | 4             | 1                                |                                  |                             | 4           |
| Month Priority Western Division Final Other Final Other Declared Disaster                                                                                                                                                      |                                     | 202:                                      | 1-11                  | 4            |                                  |                                  |                               | 4             | 1                                |                                  |                             | 4           |
| Month Priority Western Division Final Other Final Other Declared Disaster Final Other 2nd Unit                                                                                                                                 |                                     | 202:                                      | 1-11                  | 4            |                                  |                                  |                               | 4             | 1 415                            |                                  |                             | 4           |
| Month Priority Western Division Final Other Final Other Declared Disaster Final Other 2nd Unit Final Other Interfacility Transfer                                                                                              | 1                                   | 202:                                      | 1-11                  | 4            | 1                                | 2                                | 3                             | 4             |                                  | 2                                | 3                           |             |
| Month Priority  Western Division  Final Other Final Other Declared Disaster Final Other 2nd Unit Final Other Interfacility Transfer  Final System Overload                                                                     | 1<br>42<br>17                       | 202:                                      | 1-11                  | 4            | 141                              | 150                              | 3                             | 4             | 415                              | 398                              | 67                          | 1           |
| Month Priority  Western Division  Final Other Final Other Declared Disaster Final Other 2nd Unit Final Other Interfacility Transfer  Final System Overload Final Weather                                                       | 1<br>42<br>17                       | 202:<br>2<br>47<br>8                      | 3 6                   |              | 1<br>141<br>19                   | 150<br>14                        | 33                            |               | 415<br>31                        | 398<br>23                        | 67<br>3                     | 1<br>0      |
| Month Priority  Western Division  Final Other Final Other Declared Disaster Final Other 2nd Unit Final Other Interfacility Transfer  Final System Overload Final Weather                                                       | 1<br>42<br>17<br>59                 | 202:<br>2<br>47<br>8<br>55                | 3 6                   |              | 1<br>141<br>19                   | 150<br>14<br>164                 | 33                            |               | 415<br>31                        | 398<br>23                        | 67<br>3                     | 1<br>0      |
| Month Priority  Western Division  Final Other Final Other Declared Disaster Final Other 2nd Unit Final Other Interfacility Transfer  Final System Overload Final Weather  Western Exclusions Total                             | 1<br>42<br>17<br>59                 | 202:<br>2<br>47<br>8<br>55                | 1-11<br>3<br>6        | 0            | 1<br>141<br>19<br>160            | 150<br>14<br>164                 | 33                            | 0             | 415<br>31<br>446                 | 398<br>23<br>421                 | 67<br>3<br>70               | 1<br>0<br>1 |
| Month Priority  Western Division  Final Other Final Other Declared Disaster Final Other 2nd Unit Final Other Interfacility Transfer  Final System Overload Final Weather  Western Exclusions Total                             | 1<br>42<br>17<br>59                 | 202:<br>2<br>47<br>8<br>55                | 1-11<br>3<br>6<br>6   | <b>0</b>     | 141<br>19<br>160                 | 150<br>14<br>164                 | 3<br>33<br>33                 | <b>0</b>      | 415<br>31<br>446<br>2569         | 398<br>23<br>421<br>3290         | 67<br>3<br>70               | 1<br>0<br>1 |
| Month Priority  Western Division  Final Other Final Other Declared Disaster Final Other 2nd Unit Final Other Interfacility Transfer  Final System Overload Final Weather  Western Exclusions Total                             | 1<br>42<br>17<br>59<br>2429<br>1060 | 202:<br>2<br>47<br>8<br>55                | 1-11<br>3<br>6<br>6   | <b>0</b>     | 141<br>19<br>160                 | 150<br>14<br>164                 | 3<br>33<br>33                 | <b>0</b>      | 415<br>31<br>446<br>2569         | 398<br>23<br>421<br>3290         | 67<br>3<br>70               | 1<br>0<br>1 |
| Month Priority  Western Division  Final Other Final Other Declared Disaster Final Other 2nd Unit Final Other Interfacility Transfer  Final System Overload Final Weather  Western Exclusions Total  West Transports* West Late | 1<br>42<br>17<br>59<br>2429<br>1060 | 2022<br>2<br>47<br>8<br>55<br>3843<br>769 | 6<br>6<br>1086<br>531 | <b>0</b> 9 5 | 141<br>19<br>160<br>2600<br>1246 | 150<br>14<br>164<br>3925<br>1058 | 33<br>33<br>33<br>1062<br>537 | <b>0</b> 11 6 | 415<br>31<br>446<br>2569<br>1418 | 398<br>23<br>421<br>3290<br>1349 | 67<br>3<br>70<br>920<br>493 | 1<br>0<br>1 |
| Month Priority  Western Division  Final Other Final Other Declared Disaster Final Other 2nd Unit Final Other Interfacility Transfer  Final System Overload Final Weather  Western Exclusions Total  West Transports* West Late | 1<br>42<br>17<br>59<br>2429<br>1060 | 2022<br>2<br>47<br>8<br>55<br>3843<br>769 | 6<br>6<br>1086<br>531 | <b>0</b> 9 5 | 141<br>19<br>160<br>2600<br>1246 | 150<br>14<br>164<br>3925<br>1058 | 33<br>33<br>33<br>1062<br>537 | <b>0</b> 11 6 | 415<br>31<br>446<br>2569<br>1418 | 398<br>23<br>421<br>3290<br>1349 | 67<br>3<br>70<br>920<br>493 | 1<br>0<br>1 |