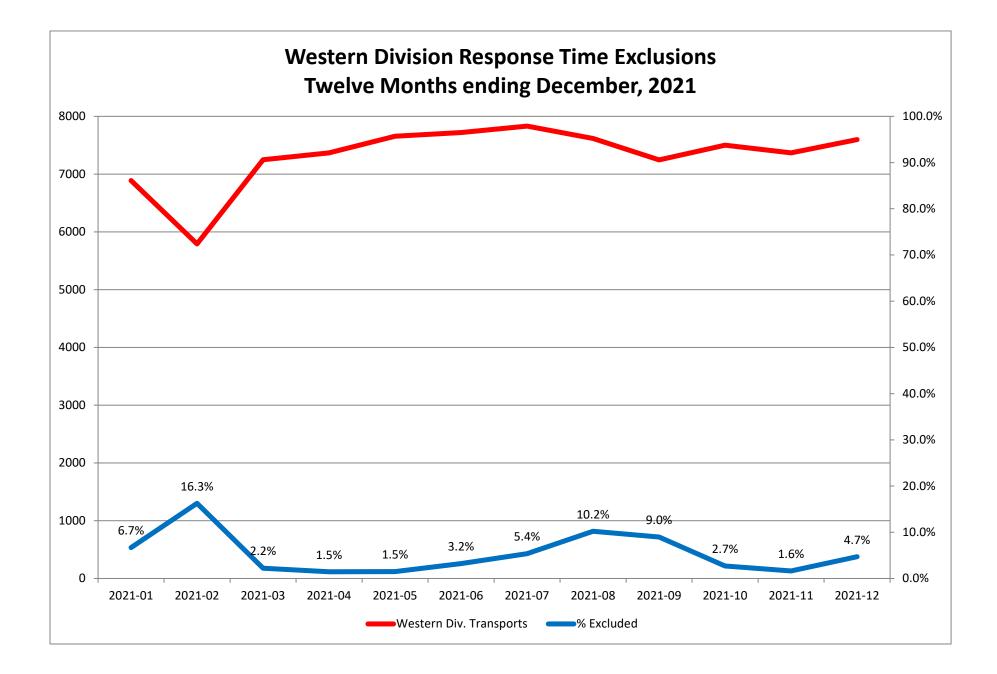

## Response Time Exclusion Summary Report Three Months ending December, 2021

| Month                                                                                                                                                                                                                                                      | 2021-10                                   |                              |                                    |                  | 2021-11                             |                                           |                                    |             | 2021-12                          |                                       |                              |                      |
|------------------------------------------------------------------------------------------------------------------------------------------------------------------------------------------------------------------------------------------------------------|-------------------------------------------|------------------------------|------------------------------------|------------------|-------------------------------------|-------------------------------------------|------------------------------------|-------------|----------------------------------|---------------------------------------|------------------------------|----------------------|
| Priority                                                                                                                                                                                                                                                   | 1                                         | 2                            | 3                                  | 4                | 1                                   | 2                                         | 3                                  | 4           | 1                                | 2                                     | 3                            | 4                    |
| Eastern Division                                                                                                                                                                                                                                           |                                           |                              |                                    |                  |                                     |                                           |                                    |             |                                  |                                       |                              |                      |
| Final Other                                                                                                                                                                                                                                                |                                           |                              |                                    |                  |                                     |                                           |                                    |             |                                  |                                       |                              |                      |
| Final Other Declared Disaster                                                                                                                                                                                                                              |                                           |                              |                                    |                  |                                     |                                           |                                    |             |                                  |                                       |                              |                      |
| Final Other 2nd Unit                                                                                                                                                                                                                                       |                                           |                              |                                    |                  |                                     |                                           |                                    |             |                                  |                                       |                              |                      |
| Final Other Interfacility Transfer                                                                                                                                                                                                                         |                                           |                              |                                    |                  |                                     |                                           |                                    |             |                                  |                                       |                              |                      |
| Final System Overload                                                                                                                                                                                                                                      | 35                                        | 73                           | 10                                 |                  | 17                                  | 16                                        | 9                                  |             | 23                               | 75                                    | 20                           |                      |
| Final Weather                                                                                                                                                                                                                                              | 16                                        |                              |                                    |                  | 4                                   | 2                                         |                                    |             | 7                                | 1                                     |                              |                      |
| Eastern Exclusions Total                                                                                                                                                                                                                                   | 51                                        | 73                           | 10                                 | 0                | 21                                  | 18                                        | 9                                  | 0           | 30                               | 76                                    | 20                           | 0                    |
|                                                                                                                                                                                                                                                            |                                           |                              |                                    |                  |                                     |                                           |                                    |             |                                  |                                       |                              |                      |
| East Transports*                                                                                                                                                                                                                                           | 1947                                      | 3561                         | 1071                               | 17               | 1883                                | 3552                                      | 1039                               | 16          | 2031                             | 3680                                  | 1051                         | 18                   |
| East Late                                                                                                                                                                                                                                                  | 303                                       | 347                          | 243                                | 1                | 258                                 | 304                                       | 298                                | 1           | 335                              | 416                                   | 385                          | 5                    |
|                                                                                                                                                                                                                                                            |                                           |                              | -                                  |                  |                                     |                                           | -                                  |             |                                  | -                                     | -                            |                      |
| East % of Transports                                                                                                                                                                                                                                       | 3%                                        | 2%                           | 1%                                 | 0%               | 1%                                  | 1%                                        | 1%                                 | 0%          | 1%                               | 2%                                    | 2%                           | 0%                   |
|                                                                                                                                                                                                                                                            |                                           |                              |                                    |                  |                                     |                                           |                                    |             |                                  |                                       |                              |                      |
| East Compliance**                                                                                                                                                                                                                                          | 84%                                       | 90%                          | 77%                                | 94%              | 86%                                 | 91%                                       | 71%                                | 93%         | 83%                              | 88%                                   | 63%                          | 72%                  |
|                                                                                                                                                                                                                                                            | 000/                                      | 88%                          | 76%                                | 94%              | 85%                                 | 90%                                       | 70%                                | 93%         | 82%                              | 86%                                   | 62%                          | 72%                  |
| East Compliance W/O Exclusions**                                                                                                                                                                                                                           | 82%                                       | 00%                          | 10%                                | 9470             | 05/0                                | 3070                                      |                                    |             |                                  |                                       |                              |                      |
| East Compliance W/O Exclusions**                                                                                                                                                                                                                           | 82%                                       | 88%                          | 70%                                | 9470             | 0370                                | 5070                                      |                                    |             |                                  |                                       |                              |                      |
| East Compliance W/O Exclusions**                                                                                                                                                                                                                           | 82%                                       | 8870                         | 70%                                | 94%              | 0370                                | 5070                                      |                                    |             |                                  |                                       |                              |                      |
| East Compliance W/O Exclusions**<br>Month                                                                                                                                                                                                                  |                                           | 88%<br>2021                  |                                    | 94%              | 0070                                | 202:                                      |                                    |             |                                  | 2021                                  | 1-12                         |                      |
|                                                                                                                                                                                                                                                            |                                           |                              |                                    | 94%              | 1                                   |                                           |                                    | 4           | 1                                | 2021                                  | 1-12                         | 4                    |
| Month                                                                                                                                                                                                                                                      |                                           | 2021                         | -10                                |                  |                                     | 202                                       | 1-11                               | 4           | 1                                |                                       |                              | 4                    |
| Month<br>Priority                                                                                                                                                                                                                                          |                                           | 2021                         | -10                                |                  |                                     | 202                                       | 1-11                               | 4           | 1                                |                                       |                              | 4                    |
| Month<br>Priority<br>Western Division                                                                                                                                                                                                                      |                                           | 2021                         | -10                                |                  |                                     | 202                                       | 1-11                               | 4           | 1                                |                                       |                              | 4                    |
| Month<br>Priority<br>Western Division<br>Final Other                                                                                                                                                                                                       |                                           | 2021                         | -10                                |                  |                                     | 202                                       | 1-11                               | 4           | 1                                |                                       |                              | 4                    |
| Month<br>Priority<br>Western Division<br>Final Other<br>Final Other Declared Disaster                                                                                                                                                                      |                                           | 2021                         | -10                                |                  |                                     | 202                                       | 1-11                               | 4           |                                  |                                       |                              | 4                    |
| Month<br>Priority<br>Western Division<br>Final Other<br>Final Other Declared Disaster<br>Final Other 2nd Unit                                                                                                                                              |                                           | 2021                         | -10                                |                  |                                     | 202                                       | 1-11                               | 4           | 1                                |                                       |                              | 4                    |
| Month<br>Priority<br>Western Division<br>Final Other<br>Final Other Declared Disaster<br>Final Other 2nd Unit<br>Final Other Interfacility Transfer                                                                                                        |                                           | 2021                         | -10<br>3                           |                  |                                     | 202<br>2<br>47<br>8                       | 1-11<br>3                          | 4           |                                  | 2                                     | 3                            | 4                    |
| Month<br>Priority<br>Western Division<br>Final Other<br>Final Other Declared Disaster<br>Final Other 2nd Unit<br>Final Other Interfacility Transfer<br>Final System Overload                                                                               | 1<br>                                     | 2021                         | -10<br>3                           |                  | 1<br><br>42                         | 202:<br>2<br>                             | 1-11<br>3                          | 4           | 141                              | 2                                     | 3                            | 4                    |
| Month<br>Priority<br>Western Division<br>Final Other<br>Final Other Declared Disaster<br>Final Other 2nd Unit<br>Final Other Interfacility Transfer<br>Final System Overload<br>Final Weather                                                              | 1<br><br>43<br>40                         | 2021<br>2<br>                | 10<br>3<br>14                      | 4                | 1<br>42<br>17                       | 202<br>2<br>47<br>8                       | 1-11<br>3<br>6                     |             | 141<br>19                        | 2<br>150<br>14                        | 3                            |                      |
| Month<br>Priority<br>Western Division<br>Final Other<br>Final Other Declared Disaster<br>Final Other 2nd Unit<br>Final Other Interfacility Transfer<br>Final System Overload<br>Final Weather                                                              | 1<br>43<br>40<br>83                       | 2021<br>2<br>                | 10<br>3<br>14                      | 4                | 1<br>42<br>17                       | 202<br>2<br>47<br>8                       | 1-11<br>3<br>6<br>6                |             | 141<br>19                        | 2<br>150<br>14<br>164                 | 3                            |                      |
| Month<br>Priority<br>Western Division<br>Final Other<br>Final Other Declared Disaster<br>Final Other 2nd Unit<br>Final Other Interfacility Transfer<br>Final System Overload<br>Final Weather<br>Western Exclusions Total                                  | 1<br>43<br>40<br>83<br>2594               | 2021<br>2<br>70<br>35<br>105 | -10<br>3<br>14<br>14               | 4                | 1<br>42<br>17<br>59                 | 202:<br>2<br>47<br>8<br>55                | 1-11<br>3<br>6<br>6                | 0           | 141<br>19<br>160                 | 2<br>150<br>14<br>164<br>3925         | 3 33 33                      | 0                    |
| Month<br>Priority<br>Western Division<br>Final Other<br>Final Other Declared Disaster<br>Final Other 2nd Unit<br>Final Other Interfacility Transfer<br>Final System Overload<br>Final Weather<br>Western Exclusions Total<br>West Transports*              | 1<br>43<br>40<br>83<br>2594               | 2021<br>2<br>70<br>35<br>105 | -10<br>3<br>14<br>14<br>977        | 4                | 1<br>42<br>17<br>59<br>2429         | 202:<br>2<br>47<br>8<br>55<br>3843        | 1-11<br>3<br>6<br>6<br>1086        | 0<br>9      | 141<br>19<br>160<br>2600         | 2<br>150<br>14<br>164<br>3925         | 3<br>33<br>33<br>33<br>1062  | <b>0</b>             |
| Month<br>Priority<br>Western Division<br>Final Other<br>Final Other Declared Disaster<br>Final Other 2nd Unit<br>Final Other Interfacility Transfer<br>Final System Overload<br>Final Weather<br>Western Exclusions Total<br>West Transports*              | 1<br>43<br>40<br>83<br>2594<br>1178       | 2021<br>2<br>70<br>35<br>105 | -10<br>3<br>14<br>14<br>977        | 4                | 1<br>42<br>17<br>59<br>2429         | 202:<br>2<br>47<br>8<br>55<br>3843        | 1-11<br>3<br>6<br>6<br>1086        | 0<br>9      | 141<br>19<br>160<br>2600         | 2<br>150<br>14<br>164<br>3925         | 3<br>33<br>33<br>33<br>1062  | <b>0</b>             |
| Month<br>Priority<br>Western Division<br>Final Other<br>Final Other Declared Disaster<br>Final Other 2nd Unit<br>Final Other Interfacility Transfer<br>Final System Overload<br>Final Weather<br>Western Exclusions Total<br>West Transports*<br>West Late | 1<br>43<br>40<br>83<br>2594<br>1178       | 2021<br>2<br>                | -10<br>3<br>14<br>14<br>977<br>498 | 4<br>0<br>5<br>3 | 1<br>42<br>17<br>59<br>2429<br>1060 | 202:<br>2<br>47<br>8<br>55<br>3843<br>769 | 1-11<br>3<br>6<br>6<br>1086<br>531 | 0<br>9<br>5 | 141<br>19<br>160<br>2600<br>1246 | 2<br>150<br>14<br>164<br>3925<br>1058 | 3<br>33<br>33<br>1062<br>537 | <b>0</b><br>111<br>6 |
| Month<br>Priority<br>Western Division<br>Final Other<br>Final Other Declared Disaster<br>Final Other 2nd Unit<br>Final Other Interfacility Transfer<br>Final System Overload<br>Final Weather<br>Western Exclusions Total<br>West Transports*<br>West Late | 1<br>43<br>40<br>83<br>2594<br>1178<br>3% | 2021<br>2<br>                | -10<br>3<br>14<br>14<br>977<br>498 | 4<br>0<br>5<br>3 | 1<br>42<br>17<br>59<br>2429<br>1060 | 202:<br>2<br>47<br>8<br>55<br>3843<br>769 | 1-11<br>3<br>6<br>6<br>1086<br>531 | 0<br>9<br>5 | 141<br>19<br>160<br>2600<br>1246 | 2<br>150<br>14<br>164<br>3925<br>1058 | 3<br>33<br>33<br>1062<br>537 | <b>0</b><br>111<br>6 |