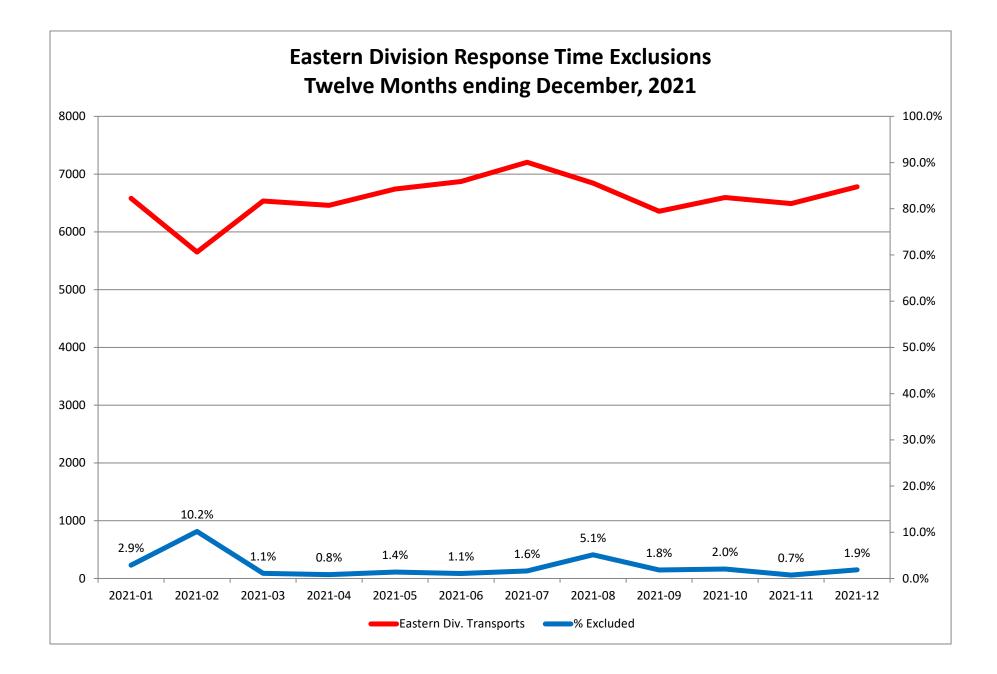

## Response Time Exclusion Summary Report Three Months ending December, 2021

| Month                                                                                                                                                                                                                                                      | 2021-10                                   |                              |                                    |                  | 2021-11                             |                                           |                                    |             | 2021-12                          |                                       |                              |                      |
|------------------------------------------------------------------------------------------------------------------------------------------------------------------------------------------------------------------------------------------------------------|-------------------------------------------|------------------------------|------------------------------------|------------------|-------------------------------------|-------------------------------------------|------------------------------------|-------------|----------------------------------|---------------------------------------|------------------------------|----------------------|
| Priority                                                                                                                                                                                                                                                   | 1                                         | 2                            | 3                                  | 4                | 1                                   | 2                                         | 3                                  | 4           | 1                                | 2                                     | 3                            | 4                    |
| Eastern Division                                                                                                                                                                                                                                           |                                           |                              |                                    |                  |                                     |                                           |                                    |             |                                  |                                       |                              |                      |
| Final Other                                                                                                                                                                                                                                                |                                           |                              |                                    |                  |                                     |                                           |                                    |             |                                  |                                       |                              |                      |
| Final Other Declared Disaster                                                                                                                                                                                                                              |                                           |                              |                                    |                  |                                     |                                           |                                    |             |                                  |                                       |                              |                      |
| Final Other 2nd Unit                                                                                                                                                                                                                                       |                                           |                              |                                    |                  |                                     |                                           |                                    |             |                                  |                                       |                              |                      |
| Final Other Interfacility Transfer                                                                                                                                                                                                                         |                                           |                              |                                    |                  |                                     |                                           |                                    |             |                                  |                                       |                              |                      |
| Final System Overload                                                                                                                                                                                                                                      | 35                                        | 73                           | 10                                 |                  | 17                                  | 16                                        | 9                                  |             | 23                               | 75                                    | 20                           |                      |
| Final Weather                                                                                                                                                                                                                                              | 16                                        |                              |                                    |                  | 4                                   | 2                                         |                                    |             | 7                                | 1                                     |                              |                      |
| Eastern Exclusions Total                                                                                                                                                                                                                                   | 51                                        | 73                           | 10                                 | 0                | 21                                  | 18                                        | 9                                  | 0           | 30                               | 76                                    | 20                           | 0                    |
|                                                                                                                                                                                                                                                            |                                           |                              |                                    |                  |                                     |                                           |                                    |             |                                  |                                       |                              |                      |
| East Transports*                                                                                                                                                                                                                                           | 1947                                      | 3561                         | 1071                               | 17               | 1883                                | 3552                                      | 1039                               | 16          | 2031                             | 3680                                  | 1051                         | 18                   |
| East Late                                                                                                                                                                                                                                                  | 303                                       | 347                          | 243                                | 1                | 258                                 | 304                                       | 298                                | 1           | 335                              | 416                                   | 385                          | 5                    |
|                                                                                                                                                                                                                                                            |                                           |                              | -                                  |                  |                                     |                                           | -                                  |             |                                  | -                                     | -                            |                      |
| East % of Transports                                                                                                                                                                                                                                       | 3%                                        | 2%                           | 1%                                 | 0%               | 1%                                  | 1%                                        | 1%                                 | 0%          | 1%                               | 2%                                    | 2%                           | 0%                   |
|                                                                                                                                                                                                                                                            |                                           |                              |                                    |                  |                                     |                                           |                                    |             |                                  |                                       |                              |                      |
| East Compliance**                                                                                                                                                                                                                                          | 84%                                       | 90%                          | 77%                                | 94%              | 86%                                 | 91%                                       | 71%                                | 93%         | 83%                              | 88%                                   | 63%                          | 72%                  |
|                                                                                                                                                                                                                                                            | 000/                                      | 88%                          | 76%                                | 94%              | 85%                                 | 90%                                       | 70%                                | 93%         | 82%                              | 86%                                   | 62%                          | 72%                  |
| East Compliance W/O Exclusions**                                                                                                                                                                                                                           | 82%                                       | 00%                          | 10%                                | 9470             | 05/0                                | 3070                                      |                                    |             |                                  |                                       |                              |                      |
| East Compliance W/O Exclusions**                                                                                                                                                                                                                           | 82%                                       | 88%                          | 70%                                | 9470             | 0370                                | 5070                                      |                                    |             |                                  |                                       |                              |                      |
| East Compliance W/O Exclusions**                                                                                                                                                                                                                           | 82%                                       | 8870                         | 70%                                | 94%              | 0370                                | 5070                                      |                                    |             |                                  |                                       |                              |                      |
| East Compliance W/O Exclusions**<br>Month                                                                                                                                                                                                                  |                                           | 88%<br>2021                  |                                    | 94%              | 0070                                | 202:                                      |                                    |             |                                  | 2021                                  | 1-12                         |                      |
|                                                                                                                                                                                                                                                            |                                           |                              |                                    | 94%              | 1                                   |                                           |                                    | 4           | 1                                | 2021                                  | 1-12                         | 4                    |
| Month                                                                                                                                                                                                                                                      |                                           | 2021                         | -10                                |                  |                                     | 202                                       | 1-11                               | 4           | 1                                |                                       |                              | 4                    |
| Month<br>Priority                                                                                                                                                                                                                                          |                                           | 2021                         | -10                                |                  |                                     | 202                                       | 1-11                               | 4           | 1                                |                                       |                              | 4                    |
| Month<br>Priority<br>Western Division                                                                                                                                                                                                                      |                                           | 2021                         | -10                                |                  |                                     | 202                                       | 1-11                               | 4           | 1                                |                                       |                              | 4                    |
| Month<br>Priority<br>Western Division<br>Final Other                                                                                                                                                                                                       |                                           | 2021                         | -10                                |                  |                                     | 202                                       | 1-11                               | 4           | 1                                |                                       |                              | 4                    |
| Month<br>Priority<br>Western Division<br>Final Other<br>Final Other Declared Disaster                                                                                                                                                                      |                                           | 2021                         | -10                                |                  |                                     | 202                                       | 1-11                               | 4           |                                  |                                       |                              | 4                    |
| Month<br>Priority<br>Western Division<br>Final Other<br>Final Other Declared Disaster<br>Final Other 2nd Unit                                                                                                                                              |                                           | 2021                         | -10                                |                  |                                     | 202                                       | 1-11                               | 4           | 1                                |                                       |                              | 4                    |
| Month<br>Priority<br>Western Division<br>Final Other<br>Final Other Declared Disaster<br>Final Other 2nd Unit<br>Final Other Interfacility Transfer                                                                                                        |                                           | 2021                         | -10<br>3                           |                  |                                     | 202<br>2<br>47<br>8                       | 1-11<br>3                          | 4           |                                  | 2                                     | 3                            | 4                    |
| Month<br>Priority<br>Western Division<br>Final Other<br>Final Other Declared Disaster<br>Final Other 2nd Unit<br>Final Other Interfacility Transfer<br>Final System Overload                                                                               | 1<br>                                     | 2021                         | -10<br>3                           |                  | 1<br><br>42                         | 202:<br>2<br>                             | 1-11<br>3                          | 4           | 141                              | 2                                     | 3                            | 4                    |
| Month<br>Priority<br>Western Division<br>Final Other<br>Final Other Declared Disaster<br>Final Other 2nd Unit<br>Final Other Interfacility Transfer<br>Final System Overload<br>Final Weather                                                              | 1<br><br>43<br>40                         | 2021<br>2<br>                | 10<br>3<br>14                      | 4                | 1<br>42<br>17                       | 202<br>2<br>47<br>8                       | 1-11<br>3<br>6                     |             | 141<br>19                        | 2<br>150<br>14                        | 3                            |                      |
| Month<br>Priority<br>Western Division<br>Final Other<br>Final Other Declared Disaster<br>Final Other 2nd Unit<br>Final Other Interfacility Transfer<br>Final System Overload<br>Final Weather                                                              | 1<br>43<br>40<br>83                       | 2021<br>2<br>                | 10<br>3<br>14                      | 4                | 1<br>42<br>17                       | 202<br>2<br>47<br>8                       | 1-11<br>3<br>6<br>6                |             | 141<br>19                        | 2<br>150<br>14<br>164                 | 3                            |                      |
| Month<br>Priority<br>Western Division<br>Final Other<br>Final Other Declared Disaster<br>Final Other 2nd Unit<br>Final Other Interfacility Transfer<br>Final System Overload<br>Final Weather<br>Western Exclusions Total                                  | 1<br>43<br>40<br>83<br>2594               | 2021<br>2<br>70<br>35<br>105 | -10<br>3<br>14<br>14               | 4                | 1<br>42<br>17<br>59                 | 202:<br>2<br>47<br>8<br>55                | 1-11<br>3<br>6<br>6                | 0           | 141<br>19<br>160                 | 2<br>150<br>14<br>164<br>3925         | 3 33 33                      | 0                    |
| Month<br>Priority<br>Western Division<br>Final Other<br>Final Other Declared Disaster<br>Final Other 2nd Unit<br>Final Other Interfacility Transfer<br>Final System Overload<br>Final Weather<br>Western Exclusions Total<br>West Transports*              | 1<br>43<br>40<br>83<br>2594               | 2021<br>2<br>70<br>35<br>105 | -10<br>3<br>14<br>14<br>977        | 4                | 1<br>42<br>17<br>59<br>2429         | 202:<br>2<br>47<br>8<br>55<br>3843        | 1-11<br>3<br>6<br>6<br>1086        | 0<br>9      | 141<br>19<br>160<br>2600         | 2<br>150<br>14<br>164<br>3925         | 3<br>33<br>33<br>33<br>1062  | <b>0</b>             |
| Month<br>Priority<br>Western Division<br>Final Other<br>Final Other Declared Disaster<br>Final Other 2nd Unit<br>Final Other Interfacility Transfer<br>Final System Overload<br>Final Weather<br>Western Exclusions Total<br>West Transports*              | 1<br>43<br>40<br>83<br>2594<br>1178       | 2021<br>2<br>70<br>35<br>105 | -10<br>3<br>14<br>14<br>977        | 4                | 1<br>42<br>17<br>59<br>2429         | 202:<br>2<br>47<br>8<br>55<br>3843        | 1-11<br>3<br>6<br>6<br>1086        | 0<br>9      | 141<br>19<br>160<br>2600         | 2<br>150<br>14<br>164<br>3925         | 3<br>33<br>33<br>33<br>1062  | <b>0</b>             |
| Month<br>Priority<br>Western Division<br>Final Other<br>Final Other Declared Disaster<br>Final Other 2nd Unit<br>Final Other Interfacility Transfer<br>Final System Overload<br>Final Weather<br>Western Exclusions Total<br>West Transports*<br>West Late | 1<br>43<br>40<br>83<br>2594<br>1178       | 2021<br>2<br>                | -10<br>3<br>14<br>14<br>977<br>498 | 4<br>0<br>5<br>3 | 1<br>42<br>17<br>59<br>2429<br>1060 | 202:<br>2<br>47<br>8<br>55<br>3843<br>769 | 1-11<br>3<br>6<br>6<br>1086<br>531 | 0<br>9<br>5 | 141<br>19<br>160<br>2600<br>1246 | 2<br>150<br>14<br>164<br>3925<br>1058 | 3<br>33<br>33<br>1062<br>537 | <b>0</b><br>111<br>6 |
| Month<br>Priority<br>Western Division<br>Final Other<br>Final Other Declared Disaster<br>Final Other 2nd Unit<br>Final Other Interfacility Transfer<br>Final System Overload<br>Final Weather<br>Western Exclusions Total<br>West Transports*<br>West Late | 1<br>43<br>40<br>83<br>2594<br>1178<br>3% | 2021<br>2<br>                | -10<br>3<br>14<br>14<br>977<br>498 | 4<br>0<br>5<br>3 | 1<br>42<br>17<br>59<br>2429<br>1060 | 202:<br>2<br>47<br>8<br>55<br>3843<br>769 | 1-11<br>3<br>6<br>6<br>1086<br>531 | 0<br>9<br>5 | 141<br>19<br>160<br>2600<br>1246 | 2<br>150<br>14<br>164<br>3925<br>1058 | 3<br>33<br>33<br>1062<br>537 | <b>0</b><br>111<br>6 |