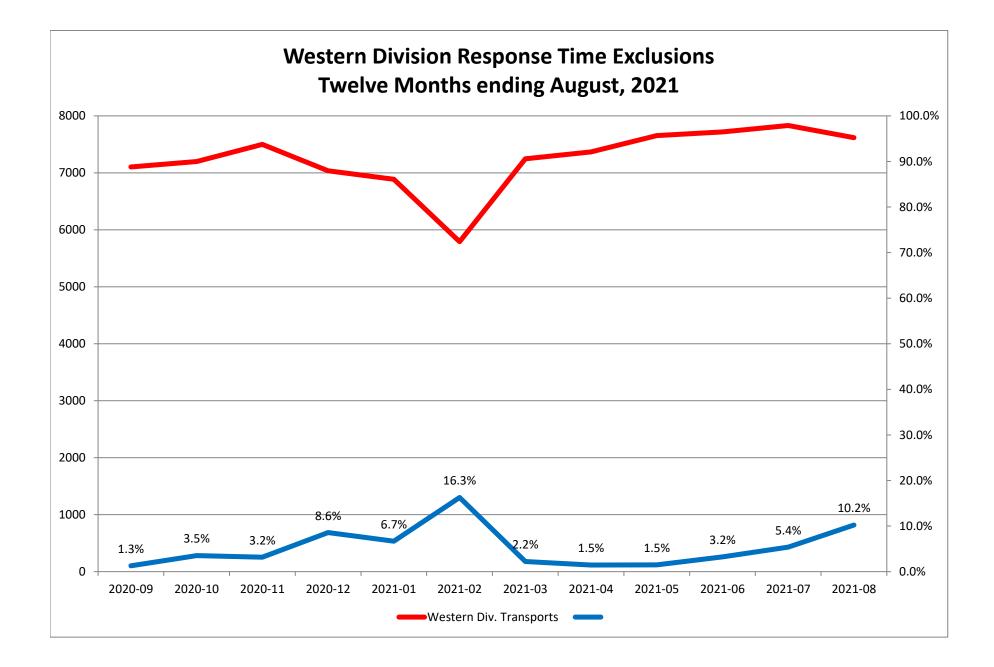

|                          |                         |                          |         |                                  |                                 |                        |                |                                  |                                  |                        |                     |

\* For the purposes of this report, transports means the number of transports that qualify for inclusion for compliance calculation purposes. Multi-unit response transports for greater than the first unit on \*\* For the purposes of this report, beneficiary and non-beneficiary cities have been combined. Contract compliance measures them separately.