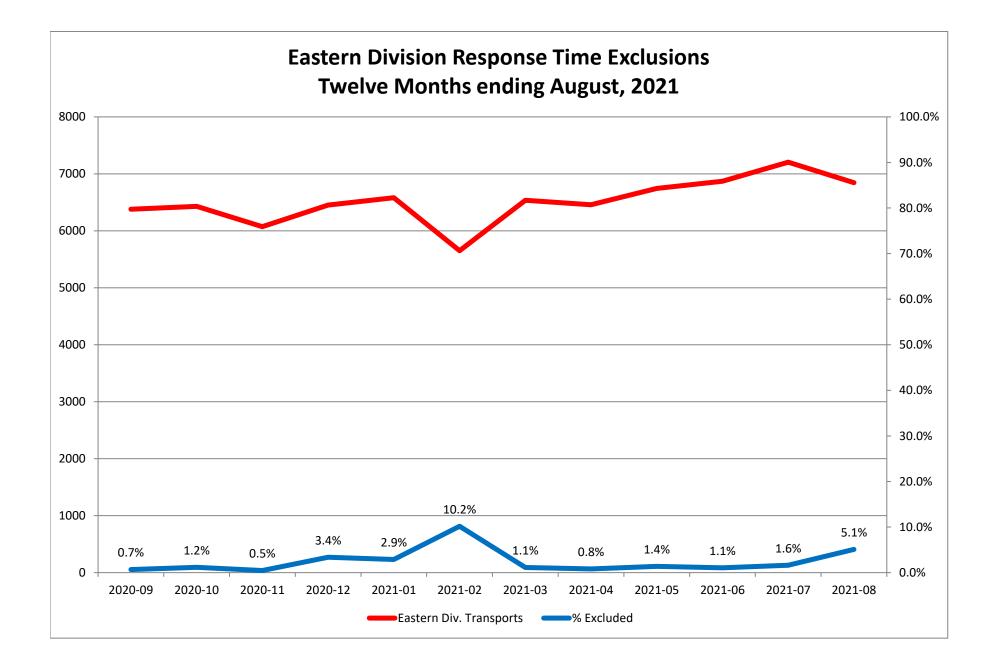

|                          |                         |                          |         |                                  |                                 |                        |                |                                  |                                  |                        |                     |

\* For the purposes of this report, transports means the number of transports that qualify for inclusion for compliance calculation purposes. Multi-unit response transports for greater than the first unit on \*\* For the purposes of this report, beneficiary and non-beneficiary cities have been combined. Contract compliance measures them separately.