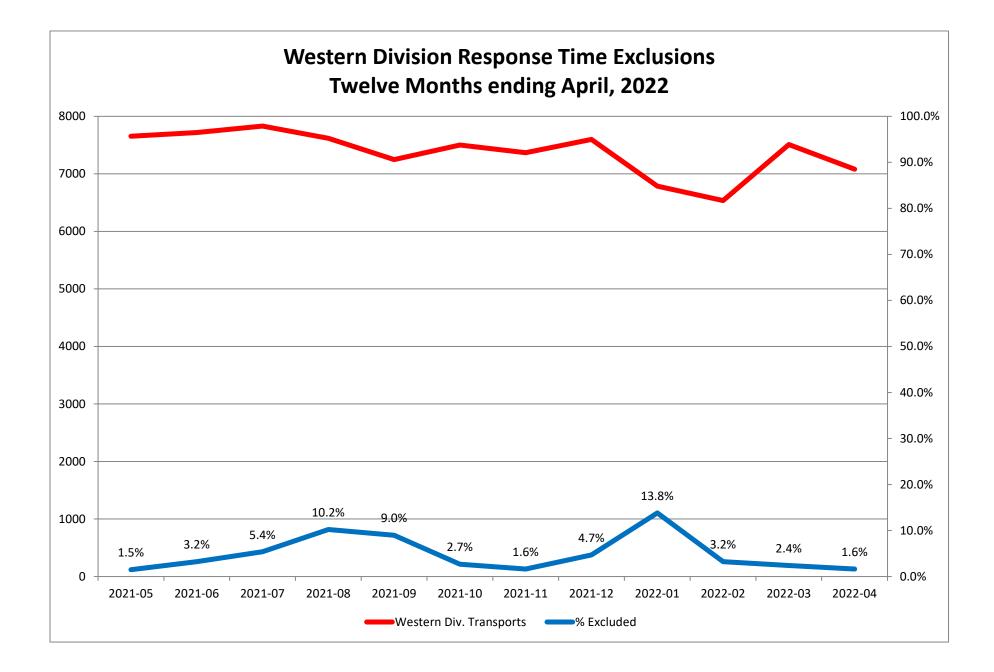

1<br>36<br>69<br>105<br>2154<br>1026<br>5% | 2022<br>2<br>4<br>48<br>45<br>93<br>3323<br>870 | 2-02<br>3<br>6<br>7<br>13<br>1050<br>483 | <b>4</b><br><b>0</b><br>9<br>1 | 1<br>48<br>43<br>91<br>2424<br>1015 | 2022<br>2<br>50<br>27<br>77<br>3900<br>849 | 2-03<br>3<br>10<br>10<br>1<br>1173<br>460 | 4<br>1<br>1<br>13<br>9 | 1<br>36<br>22<br>58<br>2170<br>775 | 2022<br>2<br>37<br>18<br>55<br>3725<br>645 | 3<br>3<br>3<br>1166<br>388 | <b>0</b> |

\* For the purposes of this report, transports means the number of transports that qualify for inclusion for compliance calculation purposes. Multi-unit response transports for greater than the first unit on \*\* For the purposes of this report, beneficiary and non-beneficiary cities have been combined. Contract compliance measures them separately.