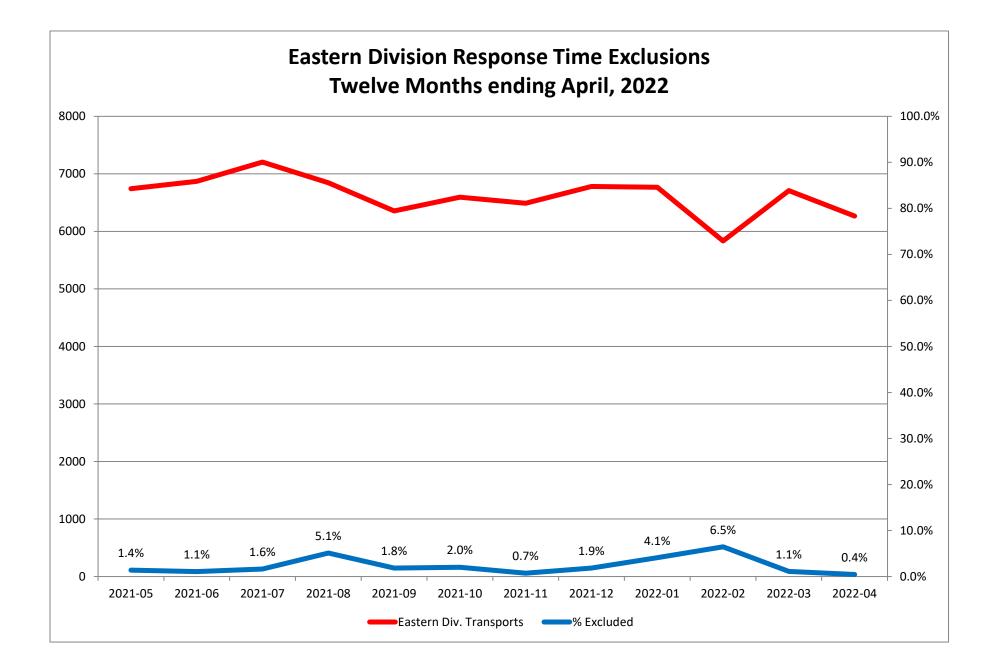

| 1<br>36<br>69<br>105<br>2154<br>1026<br>5% | 2022<br>2<br>4<br>48<br>45<br>93<br>3323<br>870 | 2-02<br>3<br>6<br>7<br>13<br>1050<br>483 | <b>4</b><br><b>0</b><br>9<br>1 | 1<br>48<br>43<br>91<br>2424<br>1015 | 2022<br>2<br>50<br>27<br>77<br>3900<br>849 | 2-03<br>3<br>10<br>10<br>1<br>1173<br>460 | 4<br>1<br>1<br>13<br>9 | 1<br>36<br>22<br>58<br>2170<br>775 | 2022<br>2<br>37<br>18<br>55<br>3725<br>645 | 3<br>3<br>3<br>1166<br>388 | <b>0</b> |

\* For the purposes of this report, transports means the number of transports that qualify for inclusion for compliance calculation purposes. Multi-unit response transports for greater than the first unit on \*\* For the purposes of this report, beneficiary and non-beneficiary cities have been combined. Contract compliance measures them separately.