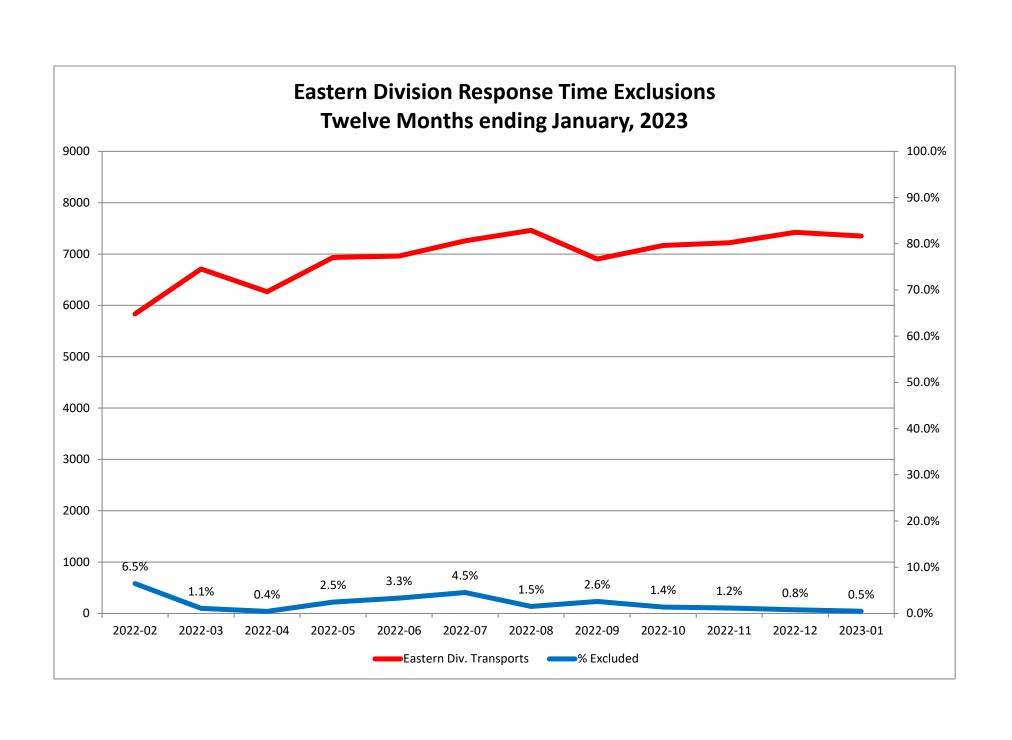

| Month                                                                                                                                                                                                                    | 2022-11                             |                               |                            |               | 2022-12                 |                       |                            |              | 2023-01                 |                     |                     |               |
|--------------------------------------------------------------------------------------------------------------------------------------------------------------------------------------------------------------------------|-------------------------------------|-------------------------------|----------------------------|---------------|-------------------------|-----------------------|----------------------------|--------------|-------------------------|---------------------|---------------------|---------------|
| Priority                                                                                                                                                                                                                 | 1                                   | 2                             | 3                          | 4             | 1                       | 2                     | 3                          | 4            | 1                       | 2                   | 3                   | 4             |
| Eastern Division                                                                                                                                                                                                         |                                     |                               |                            |               |                         |                       |                            |              |                         |                     |                     |               |
| Final Other                                                                                                                                                                                                              |                                     |                               |                            |               |                         |                       |                            |              |                         |                     |                     |               |
| Final Other Declared Disaster                                                                                                                                                                                            |                                     |                               |                            |               |                         |                       |                            |              |                         |                     |                     |               |
| Final Other 2nd Unit                                                                                                                                                                                                     |                                     |                               |                            |               |                         |                       |                            |              |                         |                     |                     |               |
| Final Other Interfacility Transfer                                                                                                                                                                                       |                                     |                               |                            |               |                         |                       |                            |              |                         |                     |                     |               |
| Final System Overload                                                                                                                                                                                                    | 41                                  | 37                            |                            |               |                         |                       |                            |              |                         |                     |                     |               |
| Final Weather                                                                                                                                                                                                            | 6                                   |                               |                            |               | 47                      | 12                    |                            |              | 22                      | 13                  |                     |               |
| Eastern Exclusions Total                                                                                                                                                                                                 | 47                                  | 37                            | 0                          | 0             | 47                      | 12                    | 0                          | 0            | 22                      | 13                  | 0                   | 0             |
|                                                                                                                                                                                                                          |                                     |                               | •                          |               |                         |                       |                            |              |                         |                     | •                   |               |
| East Transports*                                                                                                                                                                                                         | 2273                                | 3741                          | 1178                       | 29            | 2409                    | 3863                  | 1128                       | 22           | 2331                    | 3799                | 1201                | 20            |
| East Late                                                                                                                                                                                                                | 205                                 | 126                           | 263                        | 0             | 303                     | 230                   | 316                        | 3            | 217                     | 185                 | 188                 | 2             |
|                                                                                                                                                                                                                          |                                     |                               | •                          |               |                         |                       |                            |              |                         |                     | •                   |               |
| East % of Transports                                                                                                                                                                                                     | 2%                                  | 1%                            | 0%                         | 0%            | 2%                      | 0%                    | 0%                         | 0%           | 1%                      | 0%                  | 0%                  | 0%            |
|                                                                                                                                                                                                                          |                                     |                               |                            |               |                         |                       |                            |              |                         |                     |                     |               |
| East Compliance**                                                                                                                                                                                                        | 90%                                 | 96%                           | 77%                        | 100%          | 87%                     | 94%                   | 71%                        | 86%          | 90%                     | 95%                 | 84%                 | 90%           |
| East Compliance W/O Exclusions**                                                                                                                                                                                         | 89%                                 | 95%                           | 77%                        | 100%          | 85%                     | 93%                   | 71%                        | 86%          | 89%                     | 94%                 | 84%                 | 90%           |
|                                                                                                                                                                                                                          |                                     |                               |                            |               |                         |                       |                            |              |                         |                     |                     |               |
|                                                                                                                                                                                                                          |                                     |                               |                            |               |                         |                       |                            |              |                         |                     |                     |               |
|                                                                                                                                                                                                                          |                                     |                               |                            |               |                         |                       |                            |              |                         |                     |                     |               |
| Month                                                                                                                                                                                                                    |                                     | 2022                          | 2-11                       |               |                         | 202                   | 2-12                       |              |                         | 2022                | 2-13                |               |
| Month<br>Priority                                                                                                                                                                                                        |                                     | 2022                          | 2-11<br>3                  | 4             | 1                       | 202                   | 2-12<br>3                  | 4            | 1                       | 2022                | 2-13                | 4             |
|                                                                                                                                                                                                                          |                                     |                               |                            | 4             | 1                       |                       |                            | 4            | 1                       |                     |                     | 4             |
| Priority                                                                                                                                                                                                                 |                                     |                               |                            | 4             | 1                       |                       |                            | 4            | 1                       |                     |                     | 4             |
| Priority<br>Western Division                                                                                                                                                                                             |                                     |                               |                            | 4             | 1                       |                       |                            | 4            | 1                       |                     |                     | 4             |
| Priority  Western Division  Final Other                                                                                                                                                                                  |                                     |                               |                            | 4             | 1                       |                       |                            | 4            | 1                       |                     |                     | 4             |
| Western Division Final Other Final Other Declared Disaster                                                                                                                                                               |                                     |                               |                            | 4             | 1                       |                       |                            | 4            | 1                       |                     |                     | 4             |
| Western Division Final Other Final Other Declared Disaster Final Other 2nd Unit                                                                                                                                          |                                     |                               |                            | 4             | 1                       |                       |                            | 4            | 1                       |                     |                     | 4             |
| Western Division Final Other Final Other Declared Disaster Final Other 2nd Unit Final Other Interfacility Transfer                                                                                                       | 1                                   | 2                             | 3                          | 4             | 1 86                    |                       |                            | 4            | 1 20                    |                     |                     | 4             |
| Western Division Final Other Final Other Declared Disaster Final Other 2nd Unit Final Other Interfacility Transfer Final System Overload                                                                                 | 51<br>29                            | 36                            | 1                          | 4             |                         | 2                     | 3                          | 4            |                         |                     |                     | 4             |
| Western Division Final Other Final Other Declared Disaster Final Other 2nd Unit Final Other Interfacility Transfer Final System Overload Final Weather                                                                   | 51<br>29                            | 36<br>14                      | 1 3                        |               | 86                      | 25                    | 1                          |              | 20                      | 2                   | 3                   |               |
| Western Division Final Other Final Other Declared Disaster Final Other 2nd Unit Final Other Interfacility Transfer Final System Overload Final Weather                                                                   | 51<br>29<br>80                      | 2<br>36<br>14<br>50           | 1 3                        |               | 86                      | 25                    | 1                          |              | 20                      | 2                   | 3                   |               |
| Western Division Final Other Final Other Declared Disaster Final Other 2nd Unit Final Other Interfacility Transfer Final System Overload Final Weather  Western Exclusions Total                                         | 51<br>29<br>80<br>2566              | 2<br>36<br>14<br>50           | 1<br>3<br>4                | 0             | 86                      | 2<br>25<br>25         | 1 1                        | 0            | 20 20                   | 2                   | 3                   | 0             |
| Western Division  Final Other Final Other Declared Disaster Final Other 2nd Unit Final Other Interfacility Transfer  Final System Overload Final Weather  Western Exclusions Total                                       | 51<br>29<br>80<br>2566              | 36<br>14<br>50                | 1<br>3<br>4                | 0             | 86<br>86<br>2918        | 2<br>25<br>25<br>4391 | 1<br>1<br>1520             | <b>0</b>     | 20<br>20<br>2689        | <b>2 0</b> 4221     | <b>3 0 1</b> 478    | <b>0</b>      |
| Western Division  Final Other Final Other Declared Disaster Final Other 2nd Unit Final Other Interfacility Transfer  Final System Overload Final Weather  Western Exclusions Total                                       | 51<br>29<br>80<br>2566<br>729       | 36<br>14<br>50                | 1<br>3<br>4                | 0             | 86<br>86<br>2918        | 2<br>25<br>25<br>4391 | 1<br>1<br>1520             | <b>0</b>     | 20<br>20<br>2689        | <b>2 0</b> 4221     | <b>3 0 1</b> 478    | <b>0</b>      |
| Priority  Western Division  Final Other Final Other Declared Disaster Final Other 2nd Unit Final Other Interfacility Transfer  Final System Overload Final Weather  Western Exclusions Total  West Transports* West Late | 51<br>29<br>80<br>2566<br>729       | 36<br>14<br>50<br>3942<br>380 | 1<br>3<br>4<br>1452<br>243 | <b>0</b> 18 1 | 86<br>86<br>2918<br>685 | 25<br>25<br>25<br>375 | 1<br>1<br>1<br>1520<br>405 | <b>0</b> 6 1 | 20<br>20<br>2689<br>475 | <b>2 0 4221 230</b> | <b>3 0 1478 236</b> | <b>0</b> 14 3 |
| Priority  Western Division  Final Other Final Other Declared Disaster Final Other 2nd Unit Final Other Interfacility Transfer  Final System Overload Final Weather  Western Exclusions Total  West Transports* West Late | 51<br>29<br>80<br>2566<br>729<br>3% | 36<br>14<br>50<br>3942<br>380 | 1<br>3<br>4<br>1452<br>243 | <b>0</b> 18 1 | 86<br>86<br>2918<br>685 | 25<br>25<br>25<br>375 | 1<br>1<br>1<br>1520<br>405 | <b>0</b> 6 1 | 20<br>20<br>2689<br>475 | <b>2 0 4221 230</b> | <b>3 0 1478 236</b> | <b>0</b>      |