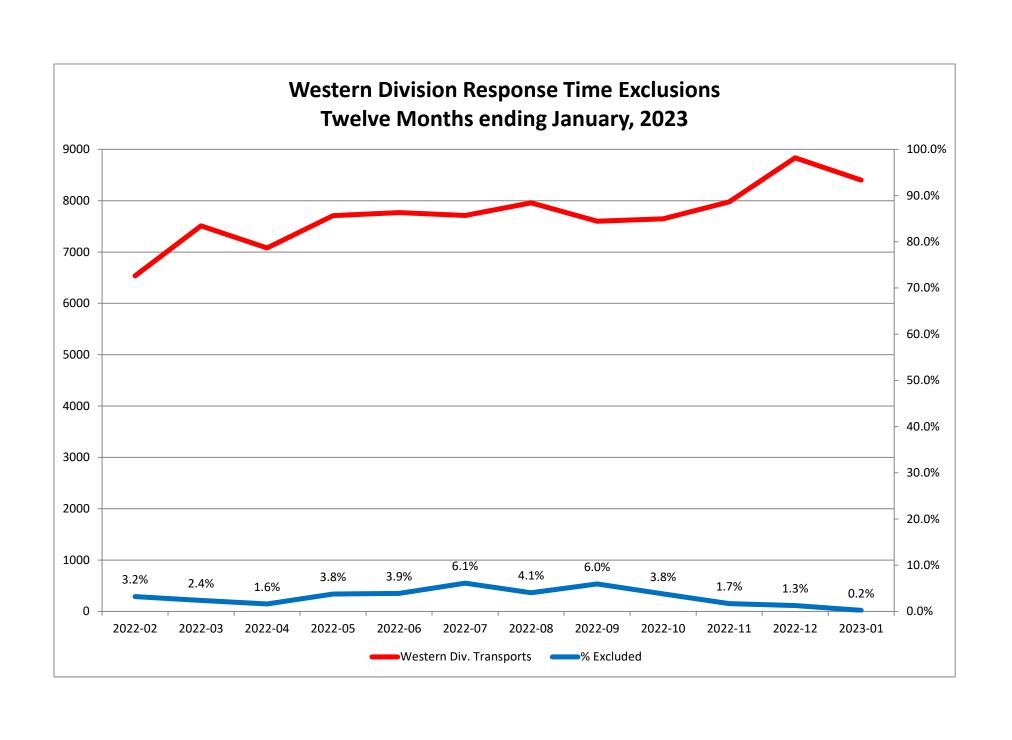

| Month                                                                                                                                                                                                                    | 2022-11                             |                               |                            |               | 2022-12                 |                       |                            |              | 2023-01                 |                     |                     |               |
|--------------------------------------------------------------------------------------------------------------------------------------------------------------------------------------------------------------------------|-------------------------------------|-------------------------------|----------------------------|---------------|-------------------------|-----------------------|----------------------------|--------------|-------------------------|---------------------|---------------------|---------------|
| Priority                                                                                                                                                                                                                 | 1                                   | 2                             | 3                          | 4             | 1                       | 2                     | 3                          | 4            | 1                       | 2                   | 3                   | 4             |
| Eastern Division                                                                                                                                                                                                         |                                     |                               |                            |               |                         |                       |                            |              |                         |                     |                     |               |
| Final Other                                                                                                                                                                                                              |                                     |                               |                            |               |                         |                       |                            |              |                         |                     |                     |               |
| Final Other Declared Disaster                                                                                                                                                                                            |                                     |                               |                            |               |                         |                       |                            |              |                         |                     |                     |               |
| Final Other 2nd Unit                                                                                                                                                                                                     |                                     |                               |                            |               |                         |                       |                            |              |                         |                     |                     |               |
| Final Other Interfacility Transfer                                                                                                                                                                                       |                                     |                               |                            |               |                         |                       |                            |              |                         |                     |                     |               |
| Final System Overload                                                                                                                                                                                                    | 41                                  | 37                            |                            |               |                         |                       |                            |              |                         |                     |                     |               |
| Final Weather                                                                                                                                                                                                            | 6                                   |                               |                            |               | 47                      | 12                    |                            |              | 22                      | 13                  |                     |               |
| Eastern Exclusions Total                                                                                                                                                                                                 | 47                                  | 37                            | 0                          | 0             | 47                      | 12                    | 0                          | 0            | 22                      | 13                  | 0                   | 0             |
|                                                                                                                                                                                                                          |                                     |                               | •                          |               |                         |                       |                            |              |                         |                     | •                   |               |
| East Transports*                                                                                                                                                                                                         | 2273                                | 3741                          | 1178                       | 29            | 2409                    | 3863                  | 1128                       | 22           | 2331                    | 3799                | 1201                | 20            |
| East Late                                                                                                                                                                                                                | 205                                 | 126                           | 263                        | 0             | 303                     | 230                   | 316                        | 3            | 217                     | 185                 | 188                 | 2             |
|                                                                                                                                                                                                                          |                                     |                               | •                          |               |                         |                       |                            |              |                         |                     | •                   |               |
| East % of Transports                                                                                                                                                                                                     | 2%                                  | 1%                            | 0%                         | 0%            | 2%                      | 0%                    | 0%                         | 0%           | 1%                      | 0%                  | 0%                  | 0%            |
|                                                                                                                                                                                                                          |                                     |                               |                            |               |                         |                       |                            |              |                         |                     |                     |               |
| East Compliance**                                                                                                                                                                                                        | 90%                                 | 96%                           | 77%                        | 100%          | 87%                     | 94%                   | 71%                        | 86%          | 90%                     | 95%                 | 84%                 | 90%           |
| East Compliance W/O Exclusions**                                                                                                                                                                                         | 89%                                 | 95%                           | 77%                        | 100%          | 85%                     | 93%                   | 71%                        | 86%          | 89%                     | 94%                 | 84%                 | 90%           |
|                                                                                                                                                                                                                          |                                     |                               |                            |               |                         |                       |                            |              |                         |                     |                     |               |
|                                                                                                                                                                                                                          |                                     |                               |                            |               |                         |                       |                            |              |                         |                     |                     |               |
|                                                                                                                                                                                                                          |                                     |                               |                            |               |                         |                       |                            |              |                         |                     |                     |               |
| Month                                                                                                                                                                                                                    |                                     | 2022                          | 2-11                       |               |                         | 202                   | 2-12                       |              |                         | 2022                | 2-13                |               |
| Month<br>Priority                                                                                                                                                                                                        |                                     | 2022                          | 2-11<br>3                  | 4             | 1                       | 202                   | 2-12<br>3                  | 4            | 1                       | 2022                | 2-13                | 4             |
|                                                                                                                                                                                                                          |                                     |                               |                            | 4             | 1                       |                       |                            | 4            | 1                       |                     |                     | 4             |
| Priority                                                                                                                                                                                                                 |                                     |                               |                            | 4             | 1                       |                       |                            | 4            | 1                       |                     |                     | 4             |
| Priority<br>Western Division                                                                                                                                                                                             |                                     |                               |                            | 4             | 1                       |                       |                            | 4            | 1                       |                     |                     | 4             |
| Priority  Western Division  Final Other                                                                                                                                                                                  |                                     |                               |                            | 4             | 1                       |                       |                            | 4            | 1                       |                     |                     | 4             |
| Western Division Final Other Final Other Declared Disaster                                                                                                                                                               |                                     |                               |                            | 4             | 1                       |                       |                            | 4            | 1                       |                     |                     | 4             |
| Western Division Final Other Final Other Declared Disaster Final Other 2nd Unit                                                                                                                                          |                                     |                               |                            | 4             | 1                       |                       |                            | 4            | 1                       |                     |                     | 4             |
| Western Division Final Other Final Other Declared Disaster Final Other 2nd Unit Final Other Interfacility Transfer                                                                                                       | 1                                   | 2                             | 3                          | 4             | 1 86                    |                       |                            | 4            | 1 20                    |                     |                     | 4             |
| Western Division Final Other Final Other Declared Disaster Final Other 2nd Unit Final Other Interfacility Transfer Final System Overload                                                                                 | 51<br>29                            | 36                            | 1                          | 4             |                         | 2                     | 3                          | 4            |                         |                     |                     | 4             |
| Western Division Final Other Final Other Declared Disaster Final Other 2nd Unit Final Other Interfacility Transfer Final System Overload Final Weather                                                                   | 51<br>29                            | 36<br>14                      | 1 3                        |               | 86                      | 25                    | 1                          |              | 20                      | 2                   | 3                   |               |
| Western Division Final Other Final Other Declared Disaster Final Other 2nd Unit Final Other Interfacility Transfer Final System Overload Final Weather                                                                   | 51<br>29<br>80                      | 2<br>36<br>14<br>50           | 1 3                        |               | 86                      | 25                    | 1                          |              | 20                      | 2                   | 3                   |               |
| Western Division Final Other Final Other Declared Disaster Final Other 2nd Unit Final Other Interfacility Transfer Final System Overload Final Weather  Western Exclusions Total                                         | 51<br>29<br>80<br>2566              | 2<br>36<br>14<br>50           | 1<br>3<br>4                | 0             | 86                      | 2<br>25<br>25         | 1 1                        | 0            | 20 20                   | 2                   | 3                   | 0             |
| Western Division  Final Other Final Other Declared Disaster Final Other 2nd Unit Final Other Interfacility Transfer  Final System Overload Final Weather  Western Exclusions Total                                       | 51<br>29<br>80<br>2566              | 36<br>14<br>50                | 1<br>3<br>4                | 0             | 86<br>86<br>2918        | 2<br>25<br>25<br>4391 | 1<br>1<br>1520             | <b>0</b>     | 20<br>20<br>2689        | <b>2 0</b> 4221     | <b>3 0 1</b> 478    | <b>0</b>      |
| Western Division  Final Other Final Other Declared Disaster Final Other 2nd Unit Final Other Interfacility Transfer  Final System Overload Final Weather  Western Exclusions Total                                       | 51<br>29<br>80<br>2566<br>729       | 36<br>14<br>50                | 1<br>3<br>4                | 0             | 86<br>86<br>2918        | 2<br>25<br>25<br>4391 | 1<br>1<br>1520             | <b>0</b>     | 20<br>20<br>2689        | <b>2 0</b> 4221     | <b>3 0 1</b> 478    | <b>0</b>      |
| Priority  Western Division  Final Other Final Other Declared Disaster Final Other 2nd Unit Final Other Interfacility Transfer  Final System Overload Final Weather  Western Exclusions Total  West Transports* West Late | 51<br>29<br>80<br>2566<br>729       | 36<br>14<br>50<br>3942<br>380 | 1<br>3<br>4<br>1452<br>243 | <b>0</b> 18 1 | 86<br>86<br>2918<br>685 | 25<br>25<br>25<br>375 | 1<br>1<br>1<br>1520<br>405 | <b>0</b> 6 1 | 20<br>20<br>2689<br>475 | <b>2 0 4221 230</b> | <b>3 0 1478 236</b> | <b>0</b> 14 3 |
| Priority  Western Division  Final Other Final Other Declared Disaster Final Other 2nd Unit Final Other Interfacility Transfer  Final System Overload Final Weather  Western Exclusions Total  West Transports* West Late | 51<br>29<br>80<br>2566<br>729<br>3% | 36<br>14<br>50<br>3942<br>380 | 1<br>3<br>4<br>1452<br>243 | <b>0</b> 18 1 | 86<br>86<br>2918<br>685 | 25<br>25<br>25<br>375 | 1<br>1<br>1<br>1520<br>405 | <b>0</b> 6 1 | 20<br>20<br>2689<br>475 | <b>2 0 4221 230</b> | <b>3 0 1478 236</b> | <b>0</b>      |