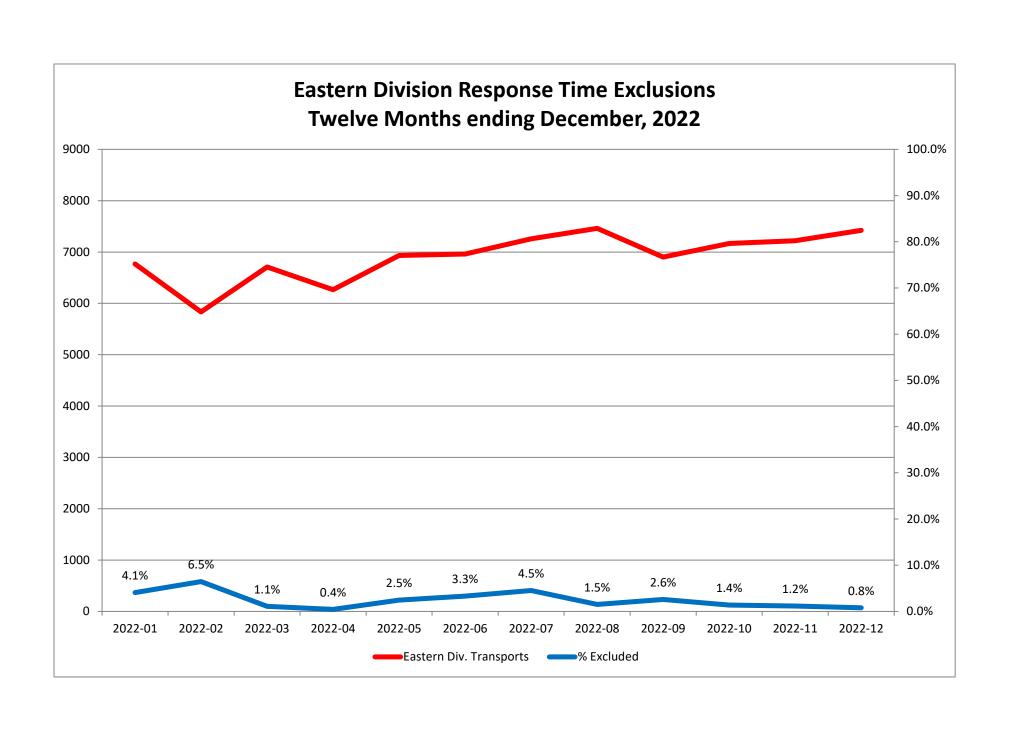

y Transfer  Final System Overload Final Weather  Western Exclusions Total  West Transports* West Late | 72<br>79<br>151<br>2473<br>1227 | 94<br>44<br>138<br>3746<br>955 | 1<br>1<br>2<br>1414<br>169 | <b>0</b> 13 4 | 51<br>29<br><b>80</b><br>2566<br>729 | 36<br>14<br>50<br>3942<br>380 | 1<br>3<br>4<br>1452<br>243 | <b>0</b> 18 1 | 86<br>86<br>2918<br>685 | 2<br>25<br>25<br>25<br>375 | 1<br>1<br>1<br>2<br>1520<br>405 | <b>0</b> 6 1 |

<sup>\*</sup> For the purposes of this report, transports means the number of transports that qualify for inclusion for compliance calculation purposes. Multi-unit response transports for greater than the first unit on \*\* For the purposes of this report, beneficiary and non-beneficiary cities have been combined. Contract compliance measures them separately.