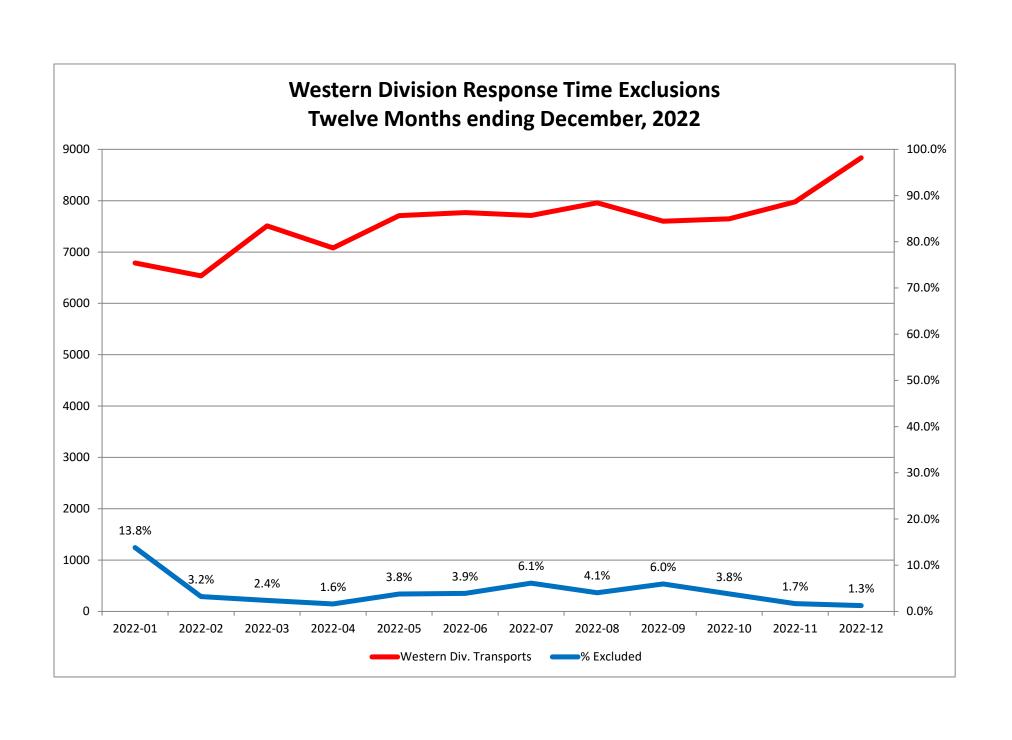

Transfer  Final System Overload Final Weather  Western Exclusions Total  West Transports* West Late | 72<br>79<br>151<br>2473<br>1227 | 94<br>44<br>138<br>3746<br>955 | 1<br>1<br>2<br>1414<br>169 | <b>0</b> 13 4 | 51<br>29<br><b>80</b><br>2566<br>729 | 36<br>14<br>50<br>3942<br>380 | 1<br>3<br>4<br>1452<br>243 | <b>0</b> 18 1 | 86<br>86<br>2918<br>685 | 2<br>25<br>25<br>25<br>375 | 1<br>1<br>1<br>2<br>1520<br>405 | <b>0</b> 6 1 |

<sup>\*</sup> For the purposes of this report, transports means the number of transports that qualify for inclusion for compliance calculation purposes. Multi-unit response transports for greater than the first unit on \*\* For the purposes of this report, beneficiary and non-beneficiary cities have been combined. Contract compliance measures them separately.