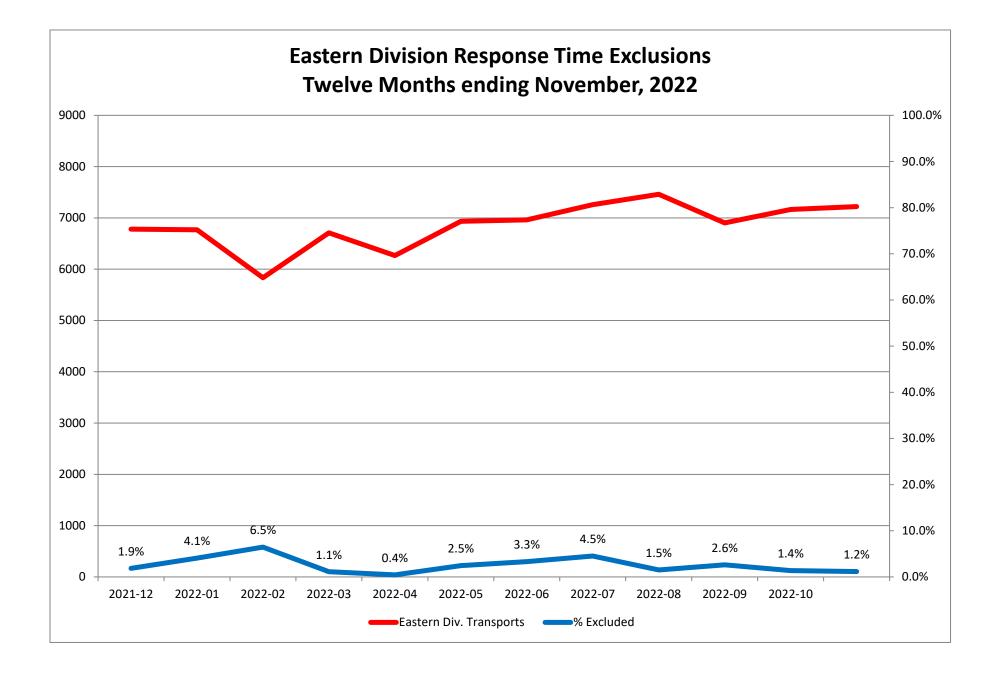

## Response Time Exclusion Summary Report Three Months ending November, 2022

| Month                                                                                                                                                                                                                                                      | 2022-09                                                                   |                                                      |                                      |                  | 2022-10                              |                                      |                                                             |                | 2022-11                       |                                     |                                  |                |
|------------------------------------------------------------------------------------------------------------------------------------------------------------------------------------------------------------------------------------------------------------|---------------------------------------------------------------------------|------------------------------------------------------|--------------------------------------|------------------|--------------------------------------|--------------------------------------|-------------------------------------------------------------|----------------|-------------------------------|-------------------------------------|----------------------------------|----------------|
| Priority                                                                                                                                                                                                                                                   | 5                                                                         | 6                                                    | 7                                    | 8                | 9                                    | 10                                   | 11                                                          | 12             | 13                            | 14                                  | 15                               | 16             |
| Eastern Division                                                                                                                                                                                                                                           |                                                                           |                                                      |                                      |                  |                                      |                                      |                                                             |                |                               |                                     |                                  |                |
| Final Other                                                                                                                                                                                                                                                |                                                                           |                                                      |                                      |                  |                                      |                                      |                                                             |                |                               |                                     |                                  |                |
| Final Other Declared Disaster                                                                                                                                                                                                                              |                                                                           |                                                      |                                      |                  |                                      |                                      |                                                             |                |                               |                                     |                                  |                |
| Final Other 2nd Unit                                                                                                                                                                                                                                       |                                                                           |                                                      |                                      |                  |                                      |                                      |                                                             |                |                               |                                     |                                  |                |
| Final Other Interfacility Transfer                                                                                                                                                                                                                         |                                                                           |                                                      |                                      |                  |                                      |                                      |                                                             |                |                               |                                     |                                  |                |
| Final System Overload                                                                                                                                                                                                                                      | 38                                                                        | 48                                                   | 86                                   |                  | 44                                   | 55                                   |                                                             |                | 41                            | 37                                  |                                  |                |
| Final Weather                                                                                                                                                                                                                                              | 3                                                                         | 1                                                    | 4                                    |                  |                                      |                                      |                                                             |                | 6                             |                                     |                                  |                |
| Eastern Exclusions Total                                                                                                                                                                                                                                   | 41                                                                        | 49                                                   | 90                                   | 0                | 44                                   | 55                                   | 0                                                           | 0              | 47                            | 37                                  | 0                                | 0              |
|                                                                                                                                                                                                                                                            |                                                                           |                                                      |                                      |                  |                                      |                                      |                                                             |                |                               |                                     |                                  |                |
| East Transports*                                                                                                                                                                                                                                           | 2138                                                                      | 3630                                                 | 1119                                 | 16               | 2168                                 | 3813                                 | 1151                                                        | 34             | 2273                          | 3741                                | 1178                             | 29             |
| East Late                                                                                                                                                                                                                                                  | 199                                                                       | 112                                                  | 132                                  | 4                | 196                                  | 118                                  | 94                                                          | 2              | 205                           | 126                                 | 263                              | 0              |
|                                                                                                                                                                                                                                                            |                                                                           |                                                      |                                      |                  |                                      |                                      |                                                             |                |                               |                                     |                                  |                |
| East % of Transports                                                                                                                                                                                                                                       | 2%                                                                        | 1%                                                   | 8%                                   | 0%               | 2%                                   | 1%                                   | 0%                                                          | 0%             | 2%                            | 1%                                  | 0%                               | 0%             |
|                                                                                                                                                                                                                                                            |                                                                           |                                                      |                                      |                  |                                      |                                      |                                                             |                |                               |                                     |                                  |                |
| East Compliance**                                                                                                                                                                                                                                          | 90%                                                                       | 96%                                                  | 88%                                  | 75%              | 90%                                  | 96%                                  | 91%                                                         | 94%            | 90%                           | 96%                                 | 77%                              | 100%           |
|                                                                                                                                                                                                                                                            | 000/                                                                      | 95%                                                  | 81%                                  | 75%              | 89%                                  | 95%                                  | 91%                                                         | 94%            | 89%                           | 95%                                 | 77%                              | 100%           |
| East Compliance W/O Exclusions**                                                                                                                                                                                                                           | 88%                                                                       | 95%                                                  | 01/0                                 | 13/0             | 00/0                                 |                                      |                                                             |                |                               |                                     |                                  |                |
| East Compliance W/O Exclusions**                                                                                                                                                                                                                           | 88%                                                                       | 95%                                                  | 01/0                                 | 7570             | 0070                                 |                                      |                                                             |                |                               |                                     |                                  |                |
| East Compliance W/O Exclusions**                                                                                                                                                                                                                           | 88%                                                                       | 93%                                                  | 81/0                                 | 7370             |                                      |                                      |                                                             |                |                               |                                     |                                  |                |
| East Compliance W/O Exclusions**<br>Month                                                                                                                                                                                                                  |                                                                           | 2022                                                 | L                                    | 7570             |                                      | 2022                                 |                                                             |                |                               | 2022                                | 2-11                             |                |
|                                                                                                                                                                                                                                                            |                                                                           |                                                      | L                                    | 8                | 9                                    | 2022<br>10                           |                                                             | 12             | 13                            | 2022<br>14                          | 2-11<br>15                       | 16             |
| Month                                                                                                                                                                                                                                                      |                                                                           | 2022                                                 | 2-09                                 |                  |                                      | -                                    | 2-10                                                        | 12             | 13                            | -                                   |                                  | 16             |
| Month<br>Priority                                                                                                                                                                                                                                          |                                                                           | 2022                                                 | 2-09                                 |                  |                                      | -                                    | 2-10                                                        | 12             | 13                            | -                                   |                                  | 16             |
| Month<br>Priority<br>Western Division                                                                                                                                                                                                                      |                                                                           | 2022                                                 | 2-09                                 |                  |                                      | -                                    | 2-10                                                        | 12             | 13                            | -                                   |                                  | 16             |
| Month<br>Priority<br>Western Division<br>Final Other                                                                                                                                                                                                       |                                                                           | 2022                                                 | 2-09                                 |                  |                                      | -                                    | 2-10                                                        | 12             | 13                            | -                                   |                                  | 16             |
| Month<br>Priority<br>Western Division<br>Final Other<br>Final Other Declared Disaster                                                                                                                                                                      |                                                                           | 2022                                                 | 2-09                                 |                  |                                      | -                                    | 2-10                                                        | 12             |                               | -                                   |                                  | 16             |
| Month<br>Priority<br>Western Division<br>Final Other<br>Final Other Declared Disaster<br>Final Other 2nd Unit                                                                                                                                              |                                                                           | 2022                                                 | 2-09                                 |                  |                                      | -                                    | 2-10                                                        | 12             | 13<br>                        | -                                   |                                  | 16             |
| Month<br>Priority<br>Western Division<br>Final Other<br>Final Other Declared Disaster<br>Final Other 2nd Unit<br>Final Other Interfacility Transfer                                                                                                        | 5                                                                         | 2022<br>6                                            | 2-09                                 |                  | 9                                    | 10                                   | 2-10                                                        | 12             |                               | 14                                  | 15                               | 16             |
| Month<br>Priority<br>Western Division<br>Final Other<br>Final Other Declared Disaster<br>Final Other 2nd Unit<br>Final Other Interfacility Transfer<br>Final System Overload                                                                               | 218                                                                       | 2022<br>6                                            | 2-09                                 |                  | 9                                    | <b>10</b>                            | 2-10                                                        | 12             | 51                            | 14<br>36                            | 15                               | 16             |
| Month<br>Priority<br>Western Division<br>Final Other<br>Final Other Declared Disaster<br>Final Other 2nd Unit<br>Final Other Interfacility Transfer<br>Final System Overload<br>Final Weather                                                              | 218                                                                       | 2022<br>6<br>                                        | 2-09<br>7<br>20                      | 8                | 9<br>72<br>79                        | 10<br>94<br>44                       | 2-10<br>11<br>                                              |                | 51<br>29                      | 14<br>36<br>14                      | 15<br>                           |                |
| Month<br>Priority<br>Western Division<br>Final Other<br>Final Other Declared Disaster<br>Final Other 2nd Unit<br>Final Other Interfacility Transfer<br>Final System Overload<br>Final Weather                                                              | 218<br>218                                                                | 2022<br>6<br>215<br>215                              | 2-09<br>7<br>20                      | 8                | 9<br>72<br>79                        | 10<br>94<br>44<br>138                | 2-10<br>11<br>1<br>1<br>1<br>2                              |                | 51<br>29                      | 14<br>36<br>14<br>50                | 15<br>                           |                |
| Month<br>Priority<br>Western Division<br>Final Other<br>Final Other Declared Disaster<br>Final Other 2nd Unit<br>Final Other Interfacility Transfer<br>Final System Overload<br>Final Weather<br>Western Exclusions Total                                  | 218<br>218<br>2418                                                        | 2022<br>6<br>215<br>215                              | 2-09<br>7<br>20<br>20                | 8                | 9<br>72<br>79<br>151                 | 10<br>94<br>44<br>138                | 2-10<br>11<br>1<br>1<br>1<br>2                              | 0              | 51<br>29<br>80                | 14<br>36<br>14<br>50                | 15<br><br>1<br><br>3<br>         | 0              |
| Month<br>Priority<br>Western Division<br>Final Other<br>Final Other Declared Disaster<br>Final Other 2nd Unit<br>Final Other Interfacility Transfer<br>Final System Overload<br>Final Weather<br>Western Exclusions Total                                  | 218<br>218<br>2418                                                        | 2022<br>6<br>2027<br>2027                            | 2-09<br>7<br>20<br>20<br>1446        | 8<br>8<br>0<br>9 | 9<br>72<br>79<br>151<br>2473         | 10<br>94<br>44<br>138<br>3746        | 2-10<br>11<br>1<br>1<br>1<br>2<br>1414                      | <b>0</b><br>13 | 51<br>29<br>80<br>2566        | 14<br>36<br>14<br>50<br>3942        | 15<br>1<br>1<br>3<br>4<br>1452   | <b>0</b><br>18 |
| Month<br>Priority<br>Western Division<br>Final Other<br>Final Other Declared Disaster<br>Final Other 2nd Unit<br>Final Other Interfacility Transfer<br>Final System Overload<br>Final Weather<br>Western Exclusions Total                                  | <b>5</b><br>218<br>218<br>2418<br>1150                                    | 2022<br>6<br>2027<br>2027                            | 2-09<br>7<br>20<br>20<br>1446        | 8<br>8<br>0<br>9 | 9<br>72<br>79<br>151<br>2473         | 10<br>94<br>44<br>138<br>3746        | 2-10<br>11<br>1<br>1<br>1<br>2<br>1414                      | <b>0</b><br>13 | 51<br>29<br>80<br>2566        | 14<br>36<br>14<br>50<br>3942        | 15<br>1<br>1<br>3<br>4<br>1452   | <b>0</b><br>18 |
| Month<br>Priority<br>Western Division<br>Final Other<br>Final Other Declared Disaster<br>Final Other 2nd Unit<br>Final Other Interfacility Transfer<br>Final System Overload<br>Final Weather<br>Western Exclusions Total<br>West Transports*<br>West Late | <b>5</b><br>218<br>218<br>2418<br>1150                                    | 2022<br>6<br>2023<br>7<br>215<br>215<br>3727<br>1101 | 2-09<br>7<br>20<br>20<br>1446<br>217 | 8<br>9<br>4      | 9<br>72<br>79<br>151<br>2473<br>1227 | 10<br>94<br>44<br>138<br>3746<br>955 | 2-10<br>11<br>1<br>1<br>1<br>1<br>1<br>1<br>1<br>414<br>169 | 0<br>13<br>4   | 51<br>29<br>80<br>2566<br>729 | 14<br>36<br>14<br>50<br>3942<br>380 | 15<br>1<br>3<br>4<br>1452<br>243 | 0<br>18<br>1   |
| Month<br>Priority<br>Western Division<br>Final Other<br>Final Other Declared Disaster<br>Final Other 2nd Unit<br>Final Other Interfacility Transfer<br>Final System Overload<br>Final Weather<br>Western Exclusions Total<br>West Transports*<br>West Late | <b>5</b><br><b>218</b><br><b>218</b><br><b>2418</b><br>1150<br><b>9</b> % | 2022<br>6<br>2023<br>7<br>215<br>215<br>3727<br>1101 | 2-09<br>7<br>20<br>20<br>1446<br>217 | 8<br>9<br>4      | 9<br>72<br>79<br>151<br>2473<br>1227 | 10<br>94<br>44<br>138<br>3746<br>955 | 2-10<br>11<br>1<br>1<br>1<br>1<br>1<br>1<br>1<br>414<br>169 | 0<br>13<br>4   | 51<br>29<br>80<br>2566<br>729 | 14<br>36<br>14<br>50<br>3942<br>380 | 15<br>1<br>3<br>4<br>1452<br>243 | 0<br>18<br>1   |