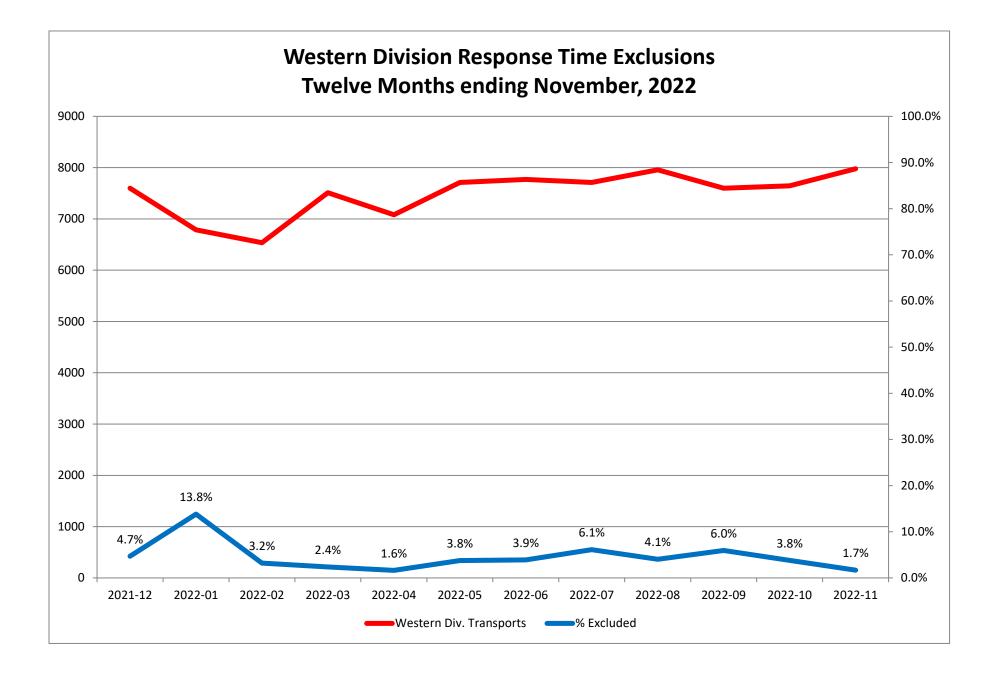

## Response Time Exclusion Summary Report Three Months ending November, 2022

| Month                                                                                                                                                                                                                                                      | 2022-09                                                                   |                                                      |                                      |                  | 2022-10                              |                                      |                                                             |                | 2022-11                       |                                     |                                  |                |
|------------------------------------------------------------------------------------------------------------------------------------------------------------------------------------------------------------------------------------------------------------|---------------------------------------------------------------------------|------------------------------------------------------|--------------------------------------|------------------|--------------------------------------|--------------------------------------|-------------------------------------------------------------|----------------|-------------------------------|-------------------------------------|----------------------------------|----------------|
| Priority                                                                                                                                                                                                                                                   | 5                                                                         | 6                                                    | 7                                    | 8                | 9                                    | 10                                   | 11                                                          | 12             | 13                            | 14                                  | 15                               | 16             |
| Eastern Division                                                                                                                                                                                                                                           |                                                                           |                                                      |                                      |                  |                                      |                                      |                                                             |                |                               |                                     |                                  |                |
| Final Other                                                                                                                                                                                                                                                |                                                                           |                                                      |                                      |                  |                                      |                                      |                                                             |                |                               |                                     |                                  |                |
| Final Other Declared Disaster                                                                                                                                                                                                                              |                                                                           |                                                      |                                      |                  |                                      |                                      |                                                             |                |                               |                                     |                                  |                |
| Final Other 2nd Unit                                                                                                                                                                                                                                       |                                                                           |                                                      |                                      |                  |                                      |                                      |                                                             |                |                               |                                     |                                  |                |
| Final Other Interfacility Transfer                                                                                                                                                                                                                         |                                                                           |                                                      |                                      |                  |                                      |                                      |                                                             |                |                               |                                     |                                  |                |
| Final System Overload                                                                                                                                                                                                                                      | 38                                                                        | 48                                                   | 86                                   |                  | 44                                   | 55                                   |                                                             |                | 41                            | 37                                  |                                  |                |
| Final Weather                                                                                                                                                                                                                                              | 3                                                                         | 1                                                    | 4                                    |                  |                                      |                                      |                                                             |                | 6                             |                                     |                                  |                |
| Eastern Exclusions Total                                                                                                                                                                                                                                   | 41                                                                        | 49                                                   | 90                                   | 0                | 44                                   | 55                                   | 0                                                           | 0              | 47                            | 37                                  | 0                                | 0              |
|                                                                                                                                                                                                                                                            |                                                                           |                                                      |                                      |                  |                                      |                                      |                                                             |                |                               |                                     |                                  |                |
| East Transports*                                                                                                                                                                                                                                           | 2138                                                                      | 3630                                                 | 1119                                 | 16               | 2168                                 | 3813                                 | 1151                                                        | 34             | 2273                          | 3741                                | 1178                             | 29             |
| East Late                                                                                                                                                                                                                                                  | 199                                                                       | 112                                                  | 132                                  | 4                | 196                                  | 118                                  | 94                                                          | 2              | 205                           | 126                                 | 263                              | 0              |
|                                                                                                                                                                                                                                                            |                                                                           |                                                      |                                      |                  |                                      |                                      |                                                             |                |                               |                                     |                                  |                |
| East % of Transports                                                                                                                                                                                                                                       | 2%                                                                        | 1%                                                   | 8%                                   | 0%               | 2%                                   | 1%                                   | 0%                                                          | 0%             | 2%                            | 1%                                  | 0%                               | 0%             |
|                                                                                                                                                                                                                                                            |                                                                           |                                                      |                                      |                  |                                      |                                      |                                                             |                |                               |                                     |                                  |                |
| East Compliance**                                                                                                                                                                                                                                          | 90%                                                                       | 96%                                                  | 88%                                  | 75%              | 90%                                  | 96%                                  | 91%                                                         | 94%            | 90%                           | 96%                                 | 77%                              | 100%           |
|                                                                                                                                                                                                                                                            | 000/                                                                      | 95%                                                  | 81%                                  | 75%              | 89%                                  | 95%                                  | 91%                                                         | 94%            | 89%                           | 95%                                 | 77%                              | 100%           |
| East Compliance W/O Exclusions**                                                                                                                                                                                                                           | 88%                                                                       | 95%                                                  | 01/0                                 | 13/0             | 00/0                                 |                                      |                                                             |                |                               |                                     |                                  |                |
| East Compliance W/O Exclusions**                                                                                                                                                                                                                           | 88%                                                                       | 95%                                                  | 01/0                                 | 7570             | 0070                                 |                                      |                                                             |                |                               |                                     |                                  |                |
| East Compliance W/O Exclusions**                                                                                                                                                                                                                           | 88%                                                                       | 93%                                                  | 81/0                                 | 7370             |                                      |                                      |                                                             |                |                               |                                     |                                  |                |
| East Compliance W/O Exclusions**<br>Month                                                                                                                                                                                                                  |                                                                           | 2022                                                 | L                                    | 7570             |                                      | 2022                                 |                                                             |                |                               | 2022                                | 2-11                             |                |
|                                                                                                                                                                                                                                                            |                                                                           |                                                      | L                                    | 8                | 9                                    | 2022<br>10                           |                                                             | 12             | 13                            | 2022<br>14                          | 2-11<br>15                       | 16             |
| Month                                                                                                                                                                                                                                                      |                                                                           | 2022                                                 | 2-09                                 |                  |                                      | -                                    | 2-10                                                        | 12             | 13                            | -                                   |                                  | 16             |
| Month<br>Priority                                                                                                                                                                                                                                          |                                                                           | 2022                                                 | 2-09                                 |                  |                                      | -                                    | 2-10                                                        | 12             | 13                            | -                                   |                                  | 16             |
| Month<br>Priority<br>Western Division                                                                                                                                                                                                                      |                                                                           | 2022                                                 | 2-09                                 |                  |                                      | -                                    | 2-10                                                        | 12             | 13                            | -                                   |                                  | 16             |
| Month<br>Priority<br>Western Division<br>Final Other                                                                                                                                                                                                       |                                                                           | 2022                                                 | 2-09                                 |                  |                                      | -                                    | 2-10                                                        | 12             | 13                            | -                                   |                                  | 16             |
| Month<br>Priority<br>Western Division<br>Final Other<br>Final Other Declared Disaster                                                                                                                                                                      |                                                                           | 2022                                                 | 2-09                                 |                  |                                      | -                                    | 2-10                                                        | 12             |                               | -                                   |                                  | 16             |
| Month<br>Priority<br>Western Division<br>Final Other<br>Final Other Declared Disaster<br>Final Other 2nd Unit                                                                                                                                              |                                                                           | 2022                                                 | 2-09                                 |                  |                                      | -                                    | 2-10                                                        | 12             | 13<br>                        | -                                   |                                  | 16             |
| Month<br>Priority<br>Western Division<br>Final Other<br>Final Other Declared Disaster<br>Final Other 2nd Unit<br>Final Other Interfacility Transfer                                                                                                        | 5                                                                         | 2022<br>6                                            | 2-09                                 |                  | 9                                    | 10                                   | 2-10                                                        | 12             |                               | 14                                  | 15                               | 16             |
| Month<br>Priority<br>Western Division<br>Final Other<br>Final Other Declared Disaster<br>Final Other 2nd Unit<br>Final Other Interfacility Transfer<br>Final System Overload                                                                               | 218                                                                       | 2022<br>6                                            | 2-09                                 |                  | 9                                    | <b>10</b>                            | 2-10                                                        | 12             | 51                            | 14<br>36                            | 15                               | 16             |
| Month<br>Priority<br>Western Division<br>Final Other<br>Final Other Declared Disaster<br>Final Other 2nd Unit<br>Final Other Interfacility Transfer<br>Final System Overload<br>Final Weather                                                              | 218                                                                       | 2022<br>6<br>                                        | 2-09<br>7<br>20                      | 8                | 9<br>72<br>79                        | 10<br>94<br>44                       | 2-10<br>11<br>                                              |                | 51<br>29                      | 14<br>36<br>14                      | 15<br>                           |                |
| Month<br>Priority<br>Western Division<br>Final Other<br>Final Other Declared Disaster<br>Final Other 2nd Unit<br>Final Other Interfacility Transfer<br>Final System Overload<br>Final Weather                                                              | 218<br>218                                                                | 2022<br>6<br>215<br>215                              | 2-09<br>7<br>20                      | 8                | 9<br>72<br>79                        | 10<br>94<br>44<br>138                | 2-10<br>11<br>1<br>1<br>1<br>2                              |                | 51<br>29                      | 14<br>36<br>14<br>50                | 15<br>                           |                |
| Month<br>Priority<br>Western Division<br>Final Other<br>Final Other Declared Disaster<br>Final Other 2nd Unit<br>Final Other Interfacility Transfer<br>Final System Overload<br>Final Weather<br>Western Exclusions Total                                  | 218<br>218<br>2418                                                        | 2022<br>6<br>215<br>215                              | 2-09<br>7<br>20<br>20                | 8                | 9<br>72<br>79<br>151                 | 10<br>94<br>44<br>138                | 2-10<br>11<br>1<br>1<br>1<br>2                              | 0              | 51<br>29<br>80                | 14<br>36<br>14<br>50                | 15<br><br>1<br><br>3<br>         | 0              |
| Month<br>Priority<br>Western Division<br>Final Other<br>Final Other Declared Disaster<br>Final Other 2nd Unit<br>Final Other Interfacility Transfer<br>Final System Overload<br>Final Weather<br>Western Exclusions Total                                  | 218<br>218<br>2418                                                        | 2022<br>6<br>2027<br>2027                            | 2-09<br>7<br>20<br>20<br>1446        | 8<br>8<br>0<br>9 | 9<br>72<br>79<br>151<br>2473         | 10<br>94<br>44<br>138<br>3746        | 2-10<br>11<br>1<br>1<br>1<br>2<br>1414                      | <b>0</b><br>13 | 51<br>29<br>80<br>2566        | 14<br>36<br>14<br>50<br>3942        | 15<br>1<br>1<br>3<br>4<br>1452   | <b>0</b><br>18 |
| Month<br>Priority<br>Western Division<br>Final Other<br>Final Other Declared Disaster<br>Final Other 2nd Unit<br>Final Other Interfacility Transfer<br>Final System Overload<br>Final Weather<br>Western Exclusions Total                                  | <b>5</b><br>218<br>218<br>2418<br>1150                                    | 2022<br>6<br>2027<br>2027                            | 2-09<br>7<br>20<br>20<br>1446        | 8<br>8<br>0<br>9 | 9<br>72<br>79<br>151<br>2473         | 10<br>94<br>44<br>138<br>3746        | 2-10<br>11<br>1<br>1<br>1<br>2<br>1414                      | <b>0</b><br>13 | 51<br>29<br>80<br>2566        | 14<br>36<br>14<br>50<br>3942        | 15<br>1<br>1<br>3<br>4<br>1452   | <b>0</b><br>18 |
| Month<br>Priority<br>Western Division<br>Final Other<br>Final Other Declared Disaster<br>Final Other 2nd Unit<br>Final Other Interfacility Transfer<br>Final System Overload<br>Final Weather<br>Western Exclusions Total<br>West Transports*<br>West Late | <b>5</b><br>218<br>218<br>2418<br>1150                                    | 2022<br>6<br>2023<br>7<br>215<br>215<br>3727<br>1101 | 2-09<br>7<br>20<br>20<br>1446<br>217 | 8<br>9<br>4      | 9<br>72<br>79<br>151<br>2473<br>1227 | 10<br>94<br>44<br>138<br>3746<br>955 | 2-10<br>11<br>1<br>1<br>1<br>1<br>1<br>1<br>1<br>414<br>169 | 0<br>13<br>4   | 51<br>29<br>80<br>2566<br>729 | 14<br>36<br>14<br>50<br>3942<br>380 | 15<br>1<br>3<br>4<br>1452<br>243 | 0<br>18<br>1   |
| Month<br>Priority<br>Western Division<br>Final Other<br>Final Other Declared Disaster<br>Final Other 2nd Unit<br>Final Other Interfacility Transfer<br>Final System Overload<br>Final Weather<br>Western Exclusions Total<br>West Transports*<br>West Late | <b>5</b><br><b>218</b><br><b>218</b><br><b>2418</b><br>1150<br><b>9</b> % | 2022<br>6<br>2023<br>7<br>215<br>215<br>3727<br>1101 | 2-09<br>7<br>20<br>20<br>1446<br>217 | 8<br>9<br>4      | 9<br>72<br>79<br>151<br>2473<br>1227 | 10<br>94<br>44<br>138<br>3746<br>955 | 2-10<br>11<br>1<br>1<br>1<br>1<br>1<br>1<br>1<br>414<br>169 | 0<br>13<br>4   | 51<br>29<br>80<br>2566<br>729 | 14<br>36<br>14<br>50<br>3942<br>380 | 15<br>1<br>3<br>4<br>1452<br>243 | 0<br>18<br>1   |