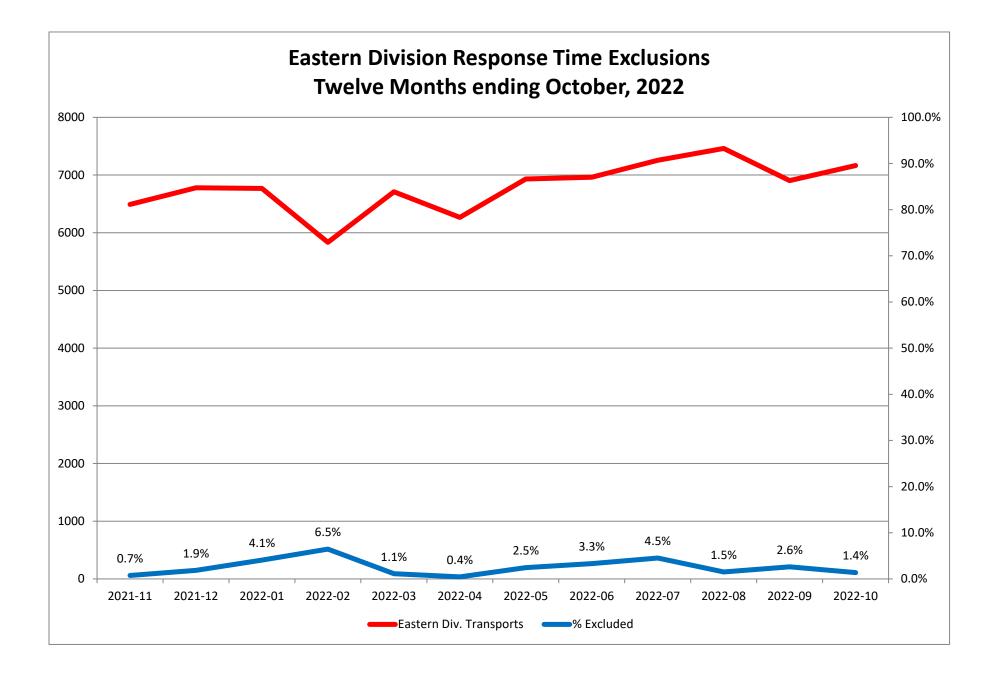

## Response Time Exclusion Summary Report Three Months ending October, 2022

| Month                                                                                                                                                                                                                                                      | 2022-08                                    |                                      |                            |        | 2022-09                    |                                 |                                    |                    | 2022-10                         |                                      |                                       |                     |
|------------------------------------------------------------------------------------------------------------------------------------------------------------------------------------------------------------------------------------------------------------|--------------------------------------------|--------------------------------------|----------------------------|--------|----------------------------|---------------------------------|------------------------------------|--------------------|---------------------------------|--------------------------------------|---------------------------------------|---------------------|
| Priority                                                                                                                                                                                                                                                   | 1                                          | 2                                    | 3                          | 4      | 5                          | 6                               | 7                                  | 8                  | 9                               | 10                                   | 11                                    | 12                  |
| Eastern Division                                                                                                                                                                                                                                           |                                            |                                      |                            |        |                            |                                 |                                    |                    |                                 |                                      |                                       |                     |
| Final Other                                                                                                                                                                                                                                                |                                            |                                      |                            |        |                            |                                 |                                    |                    |                                 |                                      |                                       |                     |
| Final Other Declared Disaster                                                                                                                                                                                                                              |                                            |                                      |                            |        |                            |                                 |                                    |                    |                                 |                                      |                                       |                     |
| Final Other 2nd Unit                                                                                                                                                                                                                                       |                                            |                                      |                            |        |                            |                                 |                                    |                    |                                 |                                      |                                       |                     |
| Final Other Interfacility Transfer                                                                                                                                                                                                                         |                                            |                                      |                            |        |                            |                                 |                                    |                    |                                 |                                      |                                       |                     |
| Final System Overload                                                                                                                                                                                                                                      | 42                                         | 69                                   |                            |        | 38                         | 48                              | 86                                 |                    | 44                              | 55                                   |                                       |                     |
| Final Weather                                                                                                                                                                                                                                              | 3                                          |                                      |                            |        | 3                          | 1                               | 4                                  |                    |                                 |                                      |                                       |                     |
| Eastern Exclusions Total                                                                                                                                                                                                                                   | 45                                         | 69                                   | 0                          | 0      | 41                         | 49                              | 90                                 | 0                  | 44                              | 55                                   | 0                                     | 0                   |
|                                                                                                                                                                                                                                                            |                                            |                                      |                            |        |                            |                                 |                                    |                    |                                 |                                      |                                       |                     |
| East Transports*                                                                                                                                                                                                                                           | 2498                                       | 3761                                 | 1185                       | 17     | 2138                       | 3630                            | 1119                               | 16                 | 2168                            | 3813                                 | 1151                                  | 34                  |
| East Late                                                                                                                                                                                                                                                  | 1134                                       | 211                                  | 191                        | 1      | 199                        | 112                             | 132                                | 4                  | 196                             | 118                                  | 94                                    | 2                   |
|                                                                                                                                                                                                                                                            |                                            |                                      |                            |        |                            |                                 |                                    |                    |                                 |                                      |                                       |                     |
| East % of Transports                                                                                                                                                                                                                                       | 2%                                         | 2%                                   | 0%                         | 0%     | 2%                         | 1%                              | 8%                                 | 0%                 | 2%                              | 1%                                   | 0%                                    | 0%                  |
|                                                                                                                                                                                                                                                            |                                            |                                      |                            |        |                            |                                 |                                    |                    |                                 |                                      |                                       |                     |
| East Compliance**                                                                                                                                                                                                                                          | 54%                                        | 94%                                  | 83%                        | 94%    | 90%                        | 96%                             | 88%                                | 75%                | 90%                             | 96%                                  | 91%                                   | 94%                 |
| East Compliance W/O Exclusions**                                                                                                                                                                                                                           | 53%                                        | 92%                                  | 83%                        | 94%    | 88%                        | 95%                             | 81%                                | 75%                | 89%                             | 95%                                  | 91%                                   | 94%                 |
|                                                                                                                                                                                                                                                            |                                            |                                      |                            |        | _                          |                                 |                                    |                    |                                 |                                      |                                       |                     |
|                                                                                                                                                                                                                                                            |                                            |                                      |                            |        |                            |                                 |                                    |                    |                                 |                                      |                                       |                     |
|                                                                                                                                                                                                                                                            |                                            |                                      |                            |        |                            |                                 |                                    |                    |                                 |                                      |                                       |                     |
| Month                                                                                                                                                                                                                                                      |                                            | 2022                                 | 2-08                       |        |                            | 2022                            | 2-09                               |                    |                                 | 202                                  | 2-10                                  |                     |
|                                                                                                                                                                                                                                                            |                                            | 2022                                 | 2-08<br>3                  | 4      | 5                          | 2022                            | 2-09<br>7                          | 8                  | 9                               | 202<br>10                            | 2-10<br>11                            | 12                  |
| Month                                                                                                                                                                                                                                                      |                                            |                                      |                            | 4      | 5                          | -                               |                                    | 8                  | 9                               | -                                    |                                       | 12                  |
| Month<br>Priority                                                                                                                                                                                                                                          |                                            |                                      |                            | 4      | 5                          | -                               |                                    | 8                  | 9                               | -                                    |                                       | 12                  |
| Month<br>Priority<br>Western Division                                                                                                                                                                                                                      |                                            |                                      |                            | 4      | 5                          | -                               |                                    | 8                  | 9                               | -                                    |                                       | 12                  |
| Month<br>Priority<br>Western Division<br>Final Other                                                                                                                                                                                                       |                                            |                                      |                            | 4      | 5                          | -                               |                                    | 8                  | 9                               | -                                    |                                       | 12                  |
| Month<br>Priority<br>Western Division<br>Final Other<br>Final Other Declared Disaster                                                                                                                                                                      |                                            |                                      |                            | 4      | 5                          | -                               |                                    | 8                  | 9                               | -                                    |                                       | 12                  |
| Month<br>Priority<br>Western Division<br>Final Other<br>Final Other Declared Disaster<br>Final Other 2nd Unit                                                                                                                                              |                                            |                                      |                            | 4      | 218                        | -                               |                                    | 8                  | 9                               | -                                    |                                       | 12                  |
| Month<br>Priority<br>Western Division<br>Final Other<br>Final Other Declared Disaster<br>Final Other 2nd Unit<br>Final Other Interfacility Transfer                                                                                                        |                                            | 2                                    | 3                          | 4      |                            | 6                               | 7                                  | 8                  |                                 | 10                                   | 11                                    | 12                  |
| Month<br>Priority<br>Western Division<br>Final Other<br>Final Other Declared Disaster<br>Final Other 2nd Unit<br>Final Other Interfacility Transfer<br>Final System Overload                                                                               | 1<br>97<br>55                              | 2                                    | 3                          | 4      |                            | 6                               | 7                                  | 8                  | 72                              | <b>10</b>                            | 11                                    | 12                  |
| Month<br>Priority<br>Western Division<br>Final Other<br>Final Other Declared Disaster<br>Final Other 2nd Unit<br>Final Other Interfacility Transfer<br>Final System Overload<br>Final Weather                                                              | 1<br>97<br>55                              | 2<br>117<br>47                       | 3                          |        | 218                        | 6<br>                           | 20                                 |                    | 72<br>79                        | <b>10</b><br>94<br>44                | 11<br>                                |                     |
| Month<br>Priority<br>Western Division<br>Final Other<br>Final Other Declared Disaster<br>Final Other 2nd Unit<br>Final Other Interfacility Transfer<br>Final System Overload<br>Final Weather                                                              | 97<br>55<br>152                            | 2<br>117<br>47                       | 3                          |        | 218                        | 6<br>215<br>215                 | 20<br>20<br>20                     |                    | 72<br>79                        | 10<br>94<br>44<br>138                | 11<br>                                |                     |
| Month<br>Priority<br>Western Division<br>Final Other<br>Final Other Declared Disaster<br>Final Other 2nd Unit<br>Final Other Interfacility Transfer<br>Final System Overload<br>Final Weather<br>Western Exclusions Total                                  | 1<br>97<br>55<br>152<br>2498               | 2<br>117<br>47<br>164                | 3<br>7<br>7<br>7           | 0      | 218<br>218                 | 6<br>215<br>215                 | 20<br>20<br>20                     | 0                  | 72<br>79<br>151                 | 10<br>94<br>44<br>138                | 11<br>1<br>1<br>1<br>2                | 0                   |
| Month<br>Priority<br>Western Division<br>Final Other<br>Final Other Declared Disaster<br>Final Other 2nd Unit<br>Final Other Interfacility Transfer<br>Final System Overload<br>Final Weather<br>Western Exclusions Total<br>West Transports*              | 1<br>97<br>55<br>152<br>2498               | 2<br>117<br>47<br>164<br>3996        | 3<br>7<br>7<br>7<br>1459   | 0<br>5 | 218<br>218<br>218<br>2418  | 6<br>215<br>215<br>3727         | 7<br>20<br>20<br>20<br>1446        | 0                  | 72<br>79<br>151<br>2473         | 10<br>94<br>44<br>138<br>3746        | 11<br>1<br>1<br>1<br>2<br>1414        | 0                   |
| Month<br>Priority<br>Western Division<br>Final Other<br>Final Other Declared Disaster<br>Final Other 2nd Unit<br>Final Other Interfacility Transfer<br>Final System Overload<br>Final Weather<br>Western Exclusions Total<br>West Transports*              | 1<br>97<br>55<br>152<br>2498<br>1134       | 2<br>117<br>47<br>164<br>3996        | 3<br>7<br>7<br>7<br>1459   | 0<br>5 | 218<br>218<br>218<br>2418  | 6<br>215<br>215<br>3727         | 7<br>20<br>20<br>20<br>1446        | 0                  | 72<br>79<br>151<br>2473         | 10<br>94<br>44<br>138<br>3746        | 11<br>1<br>1<br>1<br>2<br>1414        | 0                   |
| Month<br>Priority<br>Western Division<br>Final Other<br>Final Other Declared Disaster<br>Final Other 2nd Unit<br>Final Other Interfacility Transfer<br>Final System Overload<br>Final Weather<br>Western Exclusions Total<br>West Transports*<br>West Late | 1<br>97<br>55<br>152<br>2498<br>1134       | 2<br>117<br>47<br>164<br>3996<br>996 | 3<br>7<br>7<br>1459<br>231 | 0      | 218<br>218<br>2418<br>1150 | 6<br>215<br>215<br>3727<br>1101 | 7<br>20<br>20<br>20<br>1446<br>217 | <b>0</b><br>9<br>4 | 72<br>79<br>151<br>2473<br>1227 | 10<br>94<br>44<br>138<br>3746<br>955 | 11<br>1<br>1<br>1<br>1<br>1414<br>169 | 0<br>13<br>4        |
| Month<br>Priority<br>Western Division<br>Final Other<br>Final Other Declared Disaster<br>Final Other 2nd Unit<br>Final Other Interfacility Transfer<br>Final System Overload<br>Final Weather<br>Western Exclusions Total<br>West Transports*<br>West Late | 1<br>97<br>55<br>152<br>2498<br>1134<br>6% | 2<br>117<br>47<br>164<br>3996<br>996 | 3<br>7<br>7<br>1459<br>231 | 0      | 218<br>218<br>2418<br>1150 | 6<br>215<br>215<br>3727<br>1101 | 7<br>20<br>20<br>20<br>1446<br>217 | <b>0</b><br>9<br>4 | 72<br>79<br>151<br>2473<br>1227 | 10<br>94<br>44<br>138<br>3746<br>955 | 11<br>1<br>1<br>1<br>1<br>1414<br>169 | <b>0</b><br>13<br>4 |