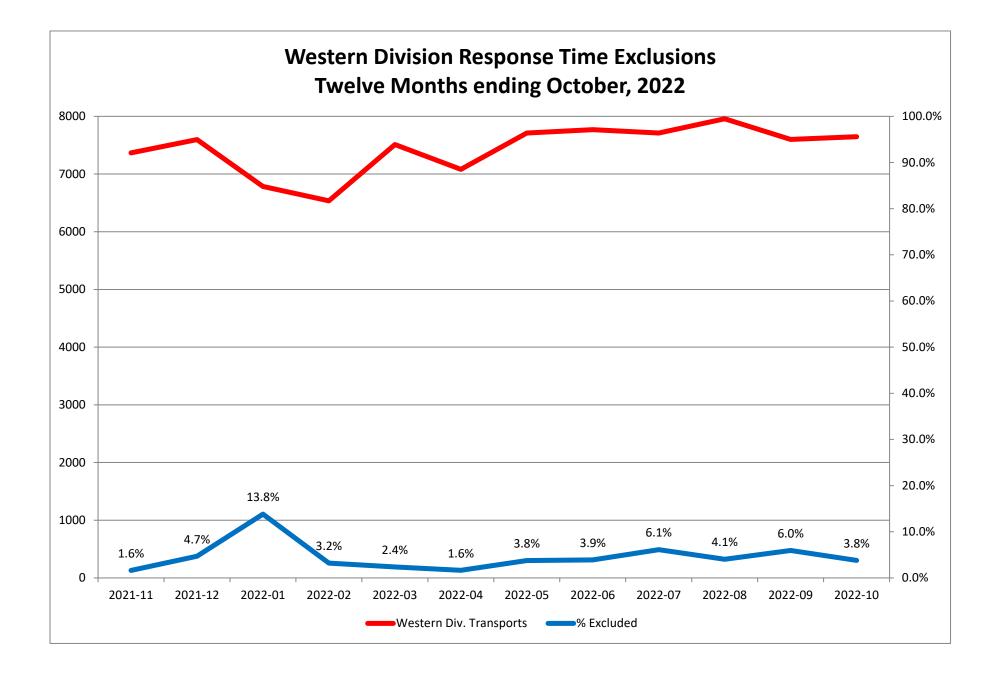

## Response Time Exclusion Summary Report Three Months ending October, 2022

| Month                                                                                                                                                                                                                                                      | 2022-08                                    |                                      |                            |        | 2022-09                    |                                 |                                    |                    | 2022-10                         |                                      |                                       |                     |
|------------------------------------------------------------------------------------------------------------------------------------------------------------------------------------------------------------------------------------------------------------|--------------------------------------------|--------------------------------------|----------------------------|--------|----------------------------|---------------------------------|------------------------------------|--------------------|---------------------------------|--------------------------------------|---------------------------------------|---------------------|
| Priority                                                                                                                                                                                                                                                   | 1                                          | 2                                    | 3                          | 4      | 5                          | 6                               | 7                                  | 8                  | 9                               | 10                                   | 11                                    | 12                  |
| Eastern Division                                                                                                                                                                                                                                           |                                            |                                      |                            |        |                            |                                 |                                    |                    |                                 |                                      |                                       |                     |
| Final Other                                                                                                                                                                                                                                                |                                            |                                      |                            |        |                            |                                 |                                    |                    |                                 |                                      |                                       |                     |
| Final Other Declared Disaster                                                                                                                                                                                                                              |                                            |                                      |                            |        |                            |                                 |                                    |                    |                                 |                                      |                                       |                     |
| Final Other 2nd Unit                                                                                                                                                                                                                                       |                                            |                                      |                            |        |                            |                                 |                                    |                    |                                 |                                      |                                       |                     |
| Final Other Interfacility Transfer                                                                                                                                                                                                                         |                                            |                                      |                            |        |                            |                                 |                                    |                    |                                 |                                      |                                       |                     |
| Final System Overload                                                                                                                                                                                                                                      | 42                                         | 69                                   |                            |        | 38                         | 48                              | 86                                 |                    | 44                              | 55                                   |                                       |                     |
| Final Weather                                                                                                                                                                                                                                              | 3                                          |                                      |                            |        | 3                          | 1                               | 4                                  |                    |                                 |                                      |                                       |                     |
| Eastern Exclusions Total                                                                                                                                                                                                                                   | 45                                         | 69                                   | 0                          | 0      | 41                         | 49                              | 90                                 | 0                  | 44                              | 55                                   | 0                                     | 0                   |
|                                                                                                                                                                                                                                                            |                                            |                                      |                            |        |                            |                                 |                                    |                    |                                 |                                      |                                       |                     |
| East Transports*                                                                                                                                                                                                                                           | 2498                                       | 3761                                 | 1185                       | 17     | 2138                       | 3630                            | 1119                               | 16                 | 2168                            | 3813                                 | 1151                                  | 34                  |
| East Late                                                                                                                                                                                                                                                  | 1134                                       | 211                                  | 191                        | 1      | 199                        | 112                             | 132                                | 4                  | 196                             | 118                                  | 94                                    | 2                   |
|                                                                                                                                                                                                                                                            |                                            |                                      |                            |        |                            |                                 |                                    |                    |                                 |                                      |                                       |                     |
| East % of Transports                                                                                                                                                                                                                                       | 2%                                         | 2%                                   | 0%                         | 0%     | 2%                         | 1%                              | 8%                                 | 0%                 | 2%                              | 1%                                   | 0%                                    | 0%                  |
|                                                                                                                                                                                                                                                            |                                            |                                      |                            |        |                            |                                 |                                    |                    |                                 |                                      |                                       |                     |
| East Compliance**                                                                                                                                                                                                                                          | 54%                                        | 94%                                  | 83%                        | 94%    | 90%                        | 96%                             | 88%                                | 75%                | 90%                             | 96%                                  | 91%                                   | 94%                 |
| East Compliance W/O Exclusions**                                                                                                                                                                                                                           | 53%                                        | 92%                                  | 83%                        | 94%    | 88%                        | 95%                             | 81%                                | 75%                | 89%                             | 95%                                  | 91%                                   | 94%                 |
|                                                                                                                                                                                                                                                            |                                            |                                      |                            |        | _                          |                                 |                                    |                    |                                 |                                      |                                       |                     |
|                                                                                                                                                                                                                                                            |                                            |                                      |                            |        |                            |                                 |                                    |                    |                                 |                                      |                                       |                     |
|                                                                                                                                                                                                                                                            |                                            |                                      |                            |        |                            |                                 |                                    |                    |                                 |                                      |                                       |                     |
| Month                                                                                                                                                                                                                                                      |                                            | 2022                                 | 2-08                       |        |                            | 2022                            | 2-09                               |                    |                                 | 202                                  | 2-10                                  |                     |
|                                                                                                                                                                                                                                                            |                                            | 2022                                 | 2-08<br>3                  | 4      | 5                          | 2022                            | 2-09<br>7                          | 8                  | 9                               | 202<br>10                            | 2-10<br>11                            | 12                  |
| Month                                                                                                                                                                                                                                                      |                                            |                                      |                            | 4      | 5                          | -                               |                                    | 8                  | 9                               | -                                    |                                       | 12                  |
| Month<br>Priority                                                                                                                                                                                                                                          |                                            |                                      |                            | 4      | 5                          | -                               |                                    | 8                  | 9                               | -                                    |                                       | 12                  |
| Month<br>Priority<br>Western Division                                                                                                                                                                                                                      |                                            |                                      |                            | 4      | 5                          | -                               |                                    | 8                  | 9                               | -                                    |                                       | 12                  |
| Month<br>Priority<br>Western Division<br>Final Other                                                                                                                                                                                                       |                                            |                                      |                            | 4      | 5                          | -                               |                                    | 8                  | 9                               | -                                    |                                       | 12                  |
| Month<br>Priority<br>Western Division<br>Final Other<br>Final Other Declared Disaster                                                                                                                                                                      |                                            |                                      |                            | 4      | 5                          | -                               |                                    | 8                  | 9                               | -                                    |                                       | 12                  |
| Month<br>Priority<br>Western Division<br>Final Other<br>Final Other Declared Disaster<br>Final Other 2nd Unit                                                                                                                                              |                                            |                                      |                            | 4      | 218                        | -                               |                                    | 8                  | 9                               | -                                    |                                       | 12                  |
| Month<br>Priority<br>Western Division<br>Final Other<br>Final Other Declared Disaster<br>Final Other 2nd Unit<br>Final Other Interfacility Transfer                                                                                                        |                                            | 2                                    | 3                          | 4      |                            | 6                               | 7                                  | 8                  |                                 | 10                                   | 11                                    | 12                  |
| Month<br>Priority<br>Western Division<br>Final Other<br>Final Other Declared Disaster<br>Final Other 2nd Unit<br>Final Other Interfacility Transfer<br>Final System Overload                                                                               | 1<br>97<br>55                              | 2                                    | 3                          | 4      |                            | 6                               | 7                                  | 8                  | 72                              | <b>10</b>                            | 11                                    | 12                  |
| Month<br>Priority<br>Western Division<br>Final Other<br>Final Other Declared Disaster<br>Final Other 2nd Unit<br>Final Other Interfacility Transfer<br>Final System Overload<br>Final Weather                                                              | 1<br>97<br>55                              | 2<br>117<br>47                       | 3                          |        | 218                        | 6<br>                           | 20                                 |                    | 72<br>79                        | <b>10</b><br>94<br>44                | 11<br>                                |                     |
| Month<br>Priority<br>Western Division<br>Final Other<br>Final Other Declared Disaster<br>Final Other 2nd Unit<br>Final Other Interfacility Transfer<br>Final System Overload<br>Final Weather                                                              | 97<br>55<br>152                            | 2<br>117<br>47                       | 3                          |        | 218                        | 6<br>215<br>215                 | 20<br>20<br>20                     |                    | 72<br>79                        | 10<br>94<br>44<br>138                | 11<br>                                |                     |
| Month<br>Priority<br>Western Division<br>Final Other<br>Final Other Declared Disaster<br>Final Other 2nd Unit<br>Final Other Interfacility Transfer<br>Final System Overload<br>Final Weather<br>Western Exclusions Total                                  | 1<br>97<br>55<br>152<br>2498               | 2<br>117<br>47<br>164                | 3<br>7<br>7<br>7           | 0      | 218<br>218                 | 6<br>215<br>215                 | 20<br>20<br>20                     | 0                  | 72<br>79<br>151                 | 10<br>94<br>44<br>138                | 11<br>1<br>1<br>1<br>2                | 0                   |
| Month<br>Priority<br>Western Division<br>Final Other<br>Final Other Declared Disaster<br>Final Other 2nd Unit<br>Final Other Interfacility Transfer<br>Final System Overload<br>Final Weather<br>Western Exclusions Total<br>West Transports*              | 1<br>97<br>55<br>152<br>2498               | 2<br>117<br>47<br>164<br>3996        | 3<br>7<br>7<br>7<br>1459   | 0<br>5 | 218<br>218<br>218<br>2418  | 6<br>215<br>215<br>3727         | 7<br>20<br>20<br>20<br>1446        | 0                  | 72<br>79<br>151<br>2473         | 10<br>94<br>44<br>138<br>3746        | 11<br>1<br>1<br>1<br>2<br>1414        | 0                   |
| Month<br>Priority<br>Western Division<br>Final Other<br>Final Other Declared Disaster<br>Final Other 2nd Unit<br>Final Other Interfacility Transfer<br>Final System Overload<br>Final Weather<br>Western Exclusions Total<br>West Transports*              | 1<br>97<br>55<br>152<br>2498<br>1134       | 2<br>117<br>47<br>164<br>3996        | 3<br>7<br>7<br>7<br>1459   | 0<br>5 | 218<br>218<br>218<br>2418  | 6<br>215<br>215<br>3727         | 7<br>20<br>20<br>20<br>1446        | 0                  | 72<br>79<br>151<br>2473         | 10<br>94<br>44<br>138<br>3746        | 11<br>1<br>1<br>1<br>2<br>1414        | 0                   |
| Month<br>Priority<br>Western Division<br>Final Other<br>Final Other Declared Disaster<br>Final Other 2nd Unit<br>Final Other Interfacility Transfer<br>Final System Overload<br>Final Weather<br>Western Exclusions Total<br>West Transports*<br>West Late | 1<br>97<br>55<br>152<br>2498<br>1134       | 2<br>117<br>47<br>164<br>3996<br>996 | 3<br>7<br>7<br>1459<br>231 | 0      | 218<br>218<br>2418<br>1150 | 6<br>215<br>215<br>3727<br>1101 | 7<br>20<br>20<br>20<br>1446<br>217 | <b>0</b><br>9<br>4 | 72<br>79<br>151<br>2473<br>1227 | 10<br>94<br>44<br>138<br>3746<br>955 | 11<br>1<br>1<br>1<br>1<br>1414<br>169 | 0<br>13<br>4        |
| Month<br>Priority<br>Western Division<br>Final Other<br>Final Other Declared Disaster<br>Final Other 2nd Unit<br>Final Other Interfacility Transfer<br>Final System Overload<br>Final Weather<br>Western Exclusions Total<br>West Transports*<br>West Late | 1<br>97<br>55<br>152<br>2498<br>1134<br>6% | 2<br>117<br>47<br>164<br>3996<br>996 | 3<br>7<br>7<br>1459<br>231 | 0      | 218<br>218<br>2418<br>1150 | 6<br>215<br>215<br>3727<br>1101 | 7<br>20<br>20<br>20<br>1446<br>217 | <b>0</b><br>9<br>4 | 72<br>79<br>151<br>2473<br>1227 | 10<br>94<br>44<br>138<br>3746<br>955 | 11<br>1<br>1<br>1<br>1<br>1414<br>169 | <b>0</b><br>13<br>4 |