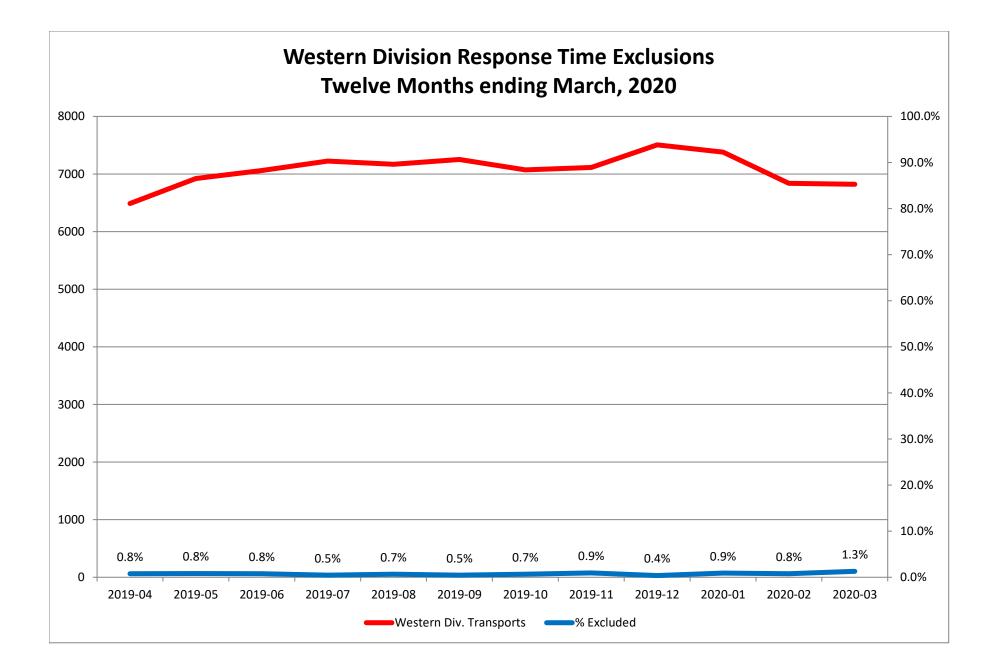

## Response Time Exclusion Summary Report Three Months ending March, 2020

| Month                                                                                                                                                                                                                                                      | 2020-01                             |                                  |                            |              | 2020-02                      |                                |                            |              | 2020-03                       |                                 |                           |               |
|------------------------------------------------------------------------------------------------------------------------------------------------------------------------------------------------------------------------------------------------------------|-------------------------------------|----------------------------------|----------------------------|--------------|------------------------------|--------------------------------|----------------------------|--------------|-------------------------------|---------------------------------|---------------------------|---------------|
| Priority                                                                                                                                                                                                                                                   | 1                                   | 2                                | 3                          | 4            | 1                            | 2                              | 3                          | 4            | 1                             | 2                               | 3                         | 4             |
| Eastern Division                                                                                                                                                                                                                                           |                                     |                                  |                            |              |                              |                                |                            |              |                               |                                 |                           |               |
| Final Other                                                                                                                                                                                                                                                |                                     |                                  |                            |              | 1                            |                                | 1                          |              |                               | 2                               |                           |               |
| Final Other Declared Disaster                                                                                                                                                                                                                              |                                     |                                  |                            |              |                              |                                |                            |              |                               |                                 |                           |               |
| Final Other 2nd Unit                                                                                                                                                                                                                                       |                                     |                                  |                            |              |                              |                                |                            |              |                               |                                 |                           |               |
| Final Other Interfacility Transfer                                                                                                                                                                                                                         |                                     |                                  |                            |              |                              |                                |                            |              |                               |                                 |                           |               |
| Final System Overload                                                                                                                                                                                                                                      | 14                                  | 10                               | 5                          |              | 15                           | 14                             |                            |              | 11                            | 6                               |                           |               |
| Final Weather                                                                                                                                                                                                                                              | 20                                  | 22                               | 5                          | 1            | 19                           | 4                              | 8                          |              | 13                            | 9                               | 3                         |               |
| Eastern Exclusions Total                                                                                                                                                                                                                                   | 34                                  | 32                               | 10                         | 1            | 35                           | 18                             | 9                          | 0            | 24                            | 17                              | 3                         | 0             |
|                                                                                                                                                                                                                                                            |                                     |                                  |                            |              |                              |                                |                            |              |                               |                                 | ÷                         |               |
| East Transports*                                                                                                                                                                                                                                           | 2242                                | 3888                             | 1083                       | 16           | 2099                         | 3511                           | 958                        | 6            | 1850                          | 3537                            | 1009                      | 16            |
| East Late                                                                                                                                                                                                                                                  | 120                                 | 47                               | 41                         | 0            | 141                          | 65                             | 80                         | 0            | 139                           | 58                              | 89                        | 1             |
|                                                                                                                                                                                                                                                            |                                     |                                  |                            |              |                              |                                |                            |              |                               |                                 |                           |               |
| East % of Transports                                                                                                                                                                                                                                       | 2%                                  | 1%                               | 1%                         | 6%           | 2%                           | 1%                             | 1%                         | 0%           | 1%                            | 0%                              | 0%                        | 0%            |
|                                                                                                                                                                                                                                                            |                                     |                                  |                            |              |                              |                                |                            |              |                               |                                 |                           |               |
| East Compliance**                                                                                                                                                                                                                                          | 94%                                 | 98%                              | 96%                        | 100%         | 93%                          | 98%                            | 91%                        | 100%         | 92%                           | 98%                             | 91%                       | 93%           |
| East Compliance W/O Exclusions**                                                                                                                                                                                                                           | 93%                                 | 97%                              | 95%                        | 94%          | 91%                          | 97%                            | 90%                        | 100%         | 91%                           | 97%                             | 90%                       | 93%           |
| East compliance w/O Exclusions**                                                                                                                                                                                                                           | 5570                                |                                  |                            |              |                              |                                |                            |              |                               |                                 |                           |               |
| East compliance w/O Exclusions**                                                                                                                                                                                                                           | 5576                                |                                  | ł                          |              |                              |                                |                            |              |                               |                                 |                           |               |
|                                                                                                                                                                                                                                                            | 5570                                |                                  |                            |              |                              |                                |                            |              |                               |                                 |                           |               |
| East Compliance W/O Exclusions**                                                                                                                                                                                                                           |                                     | 2020                             | 0-01                       |              |                              | 2020                           | )-02                       |              |                               | 2020                            | )-03                      |               |
|                                                                                                                                                                                                                                                            |                                     | 2020                             | 0-01<br>3                  | 4            | 1                            | 2020                           | )-02<br>3                  | 4            | 1                             | 2020                            | )-03<br>3                 | 4             |
| Month                                                                                                                                                                                                                                                      |                                     |                                  |                            | 4            | 1                            |                                |                            | 4            | 1                             |                                 |                           | 4             |
| Month<br>Priority                                                                                                                                                                                                                                          |                                     |                                  |                            | 4            | 1                            |                                |                            | 4            | 1                             |                                 |                           | 4             |
| Month<br>Priority<br>Western Division                                                                                                                                                                                                                      |                                     |                                  |                            | 4            | 1                            |                                |                            | 4            | 1                             |                                 |                           | 4             |
| Month<br>Priority<br>Western Division<br>Final Other                                                                                                                                                                                                       |                                     |                                  |                            | 4            | 1                            |                                |                            | 4            | 1                             |                                 |                           | 4             |
| Month<br>Priority<br>Western Division<br>Final Other<br>Final Other Declared Disaster                                                                                                                                                                      |                                     |                                  |                            | 4            | 1                            |                                |                            | 4            | 1                             |                                 |                           | 4             |
| Month<br>Priority<br>Western Division<br>Final Other<br>Final Other Declared Disaster<br>Final Other 2nd Unit                                                                                                                                              |                                     |                                  |                            | 4            | 1                            |                                |                            | 4            | 1                             |                                 |                           | 4             |
| Month<br>Priority<br>Western Division<br>Final Other<br>Final Other Declared Disaster<br>Final Other 2nd Unit<br>Final Other Interfacility Transfer                                                                                                        |                                     | 2                                | 3                          | 4            |                              | 2                              | 3                          | 4            |                               | 2                               | 3                         | 4             |
| Month<br>Priority<br>Western Division<br>Final Other<br>Final Other Declared Disaster<br>Final Other 2nd Unit<br>Final Other Interfacility Transfer<br>Final System Overload                                                                               | 1<br>1<br>13<br>39                  | 2                                | 3                          | 4            | 8                            | 2                              | 3                          | 4            | 14                            | 2                               | 3                         | 4             |
| Month<br>Priority<br>Western Division<br>Final Other<br>Final Other Declared Disaster<br>Final Other 2nd Unit<br>Final Other Interfacility Transfer<br>Final System Overload<br>Final Weather                                                              | 1<br>1<br>13<br>39                  | 2<br><br><br>2<br><br>10         | 3                          |              | 8<br>37                      | 2<br><br>3<br>3                | 3                          |              | <br>14<br>57                  | 2<br>                           | 3                         |               |
| Month<br>Priority<br>Western Division<br>Final Other<br>Final Other Declared Disaster<br>Final Other 2nd Unit<br>Final Other Interfacility Transfer<br>Final System Overload<br>Final Weather                                                              | 1<br>13<br>39<br>52                 | 2<br><br><br>2<br><br>10         | 3                          |              | 8<br>37<br>45                | 2<br><br>3<br>3                | 3                          |              | <br>14<br>57                  | 2<br>                           | 3                         |               |
| Month<br>Priority<br>Western Division<br>Final Other<br>Final Other Declared Disaster<br>Final Other 2nd Unit<br>Final Other Interfacility Transfer<br>Final System Overload<br>Final Weather<br>Western Exclusions Total                                  | 13<br>39<br>52<br>2242              | 2<br>2<br>2<br>10<br>12          | 3 3 3 3                    | 0            | 8<br>37<br>45                | 2<br>3<br>3<br>6               | 3                          | 0            | 14<br>57<br>71                | 2<br>5<br>8<br>13               | 3                         | 0             |
| Month<br>Priority<br>Western Division<br>Final Other<br>Final Other Declared Disaster<br>Final Other 2nd Unit<br>Final Other Interfacility Transfer<br>Final System Overload<br>Final Weather<br>Western Exclusions Total<br>West Transports*              | 13<br>39<br>52<br>2242              | 2<br>2<br>10<br>12<br>4026       | 3<br>3<br>3<br>3<br>1094   | 0<br>18      | 8<br>37<br>45<br>2171        | 2<br>3<br>3<br>3<br>6<br>3727  | 3<br>1<br>1<br>928         | <b>0</b>     | 14<br>57<br>71<br>2218        | 2<br>5<br>8<br>13<br>3732       | 3<br>4<br>4<br>860        | <b>0</b>      |
| Month<br>Priority<br>Western Division<br>Final Other<br>Final Other Declared Disaster<br>Final Other 2nd Unit<br>Final Other Interfacility Transfer<br>Final System Overload<br>Final Weather<br>Western Exclusions Total<br>West Transports*              | 1<br>1<br>39<br>52<br>2242<br>199   | 2<br>2<br>10<br>12<br>4026       | 3<br>3<br>3<br>3<br>1094   | 0<br>18      | 8<br>37<br>45<br>2171        | 2<br>3<br>3<br>3<br>6<br>3727  | 3<br>1<br>1<br>928         | <b>0</b>     | 14<br>57<br>71<br>2218        | 2<br>5<br>8<br>13<br>3732       | 3<br>4<br>4<br>860        | <b>0</b>      |
| Month<br>Priority<br>Western Division<br>Final Other<br>Final Other Declared Disaster<br>Final Other 2nd Unit<br>Final Other Interfacility Transfer<br>Final System Overload<br>Final Weather<br>Western Exclusions Total<br>West Transports*<br>West Late | 1<br>1<br>39<br>52<br>2242<br>199   | 2<br>2<br>10<br>12<br>4026<br>53 | 3<br>3<br>3<br>1094<br>116 | 0<br>18<br>1 | 8<br>37<br>45<br>2171<br>247 | 2<br>3<br>3<br>6<br>3727<br>68 | 3<br>1<br>1<br>928<br>151  | 0<br>12<br>0 | 14<br>57<br>71<br>2218<br>242 | 2<br>5<br>8<br>13<br>3732<br>84 | 3<br>4<br>4<br>860<br>171 | 0<br>13<br>0  |
| Month<br>Priority<br>Western Division<br>Final Other<br>Final Other Declared Disaster<br>Final Other 2nd Unit<br>Final Other Interfacility Transfer<br>Final System Overload<br>Final Weather<br>Western Exclusions Total<br>West Transports*<br>West Late | 13<br>39<br>52<br>2242<br>199<br>2% | 2<br>2<br>10<br>12<br>4026<br>53 | 3<br>3<br>3<br>1094<br>116 | 0<br>18<br>1 | 8<br>37<br>45<br>2171<br>247 | 2<br>3<br>3<br>6<br>3727<br>68 | 3<br>1<br>928<br>151<br>0% | 0<br>12<br>0 | 14<br>57<br>71<br>2218<br>242 | 2<br>5<br>8<br>13<br>3732<br>84 | 3<br>4<br>4<br>860<br>171 | 0<br>13<br>0% |