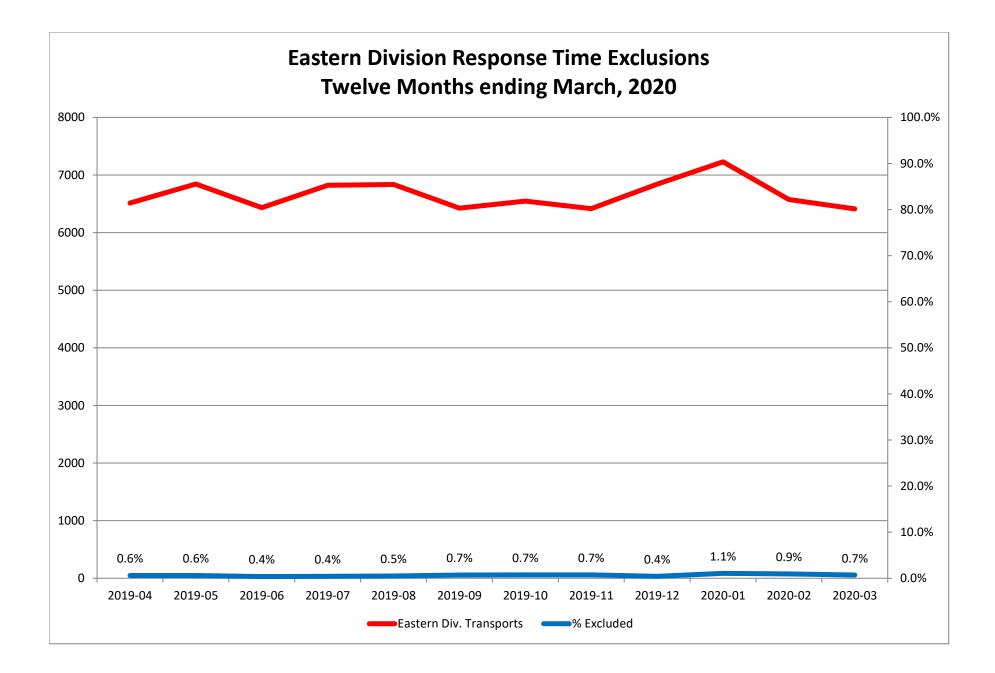

## Response Time Exclusion Summary Report Three Months ending March, 2020

| Month                                                                                                                                                                                                                                                      | 2020-01                             |                                  |                            |              | 2020-02                      |                                |                            |              | 2020-03                       |                                 |                           |               |
|------------------------------------------------------------------------------------------------------------------------------------------------------------------------------------------------------------------------------------------------------------|-------------------------------------|----------------------------------|----------------------------|--------------|------------------------------|--------------------------------|----------------------------|--------------|-------------------------------|---------------------------------|---------------------------|---------------|
| Priority                                                                                                                                                                                                                                                   | 1                                   | 2                                | 3                          | 4            | 1                            | 2                              | 3                          | 4            | 1                             | 2                               | 3                         | 4             |
| Eastern Division                                                                                                                                                                                                                                           |                                     |                                  |                            |              |                              |                                |                            |              |                               |                                 |                           |               |
| Final Other                                                                                                                                                                                                                                                |                                     |                                  |                            |              | 1                            |                                | 1                          |              |                               | 2                               |                           |               |
| Final Other Declared Disaster                                                                                                                                                                                                                              |                                     |                                  |                            |              |                              |                                |                            |              |                               |                                 |                           |               |
| Final Other 2nd Unit                                                                                                                                                                                                                                       |                                     |                                  |                            |              |                              |                                |                            |              |                               |                                 |                           |               |
| Final Other Interfacility Transfer                                                                                                                                                                                                                         |                                     |                                  |                            |              |                              |                                |                            |              |                               |                                 |                           |               |
| Final System Overload                                                                                                                                                                                                                                      | 14                                  | 10                               | 5                          |              | 15                           | 14                             |                            |              | 11                            | 6                               |                           |               |
| Final Weather                                                                                                                                                                                                                                              | 20                                  | 22                               | 5                          | 1            | 19                           | 4                              | 8                          |              | 13                            | 9                               | 3                         |               |
| Eastern Exclusions Total                                                                                                                                                                                                                                   | 34                                  | 32                               | 10                         | 1            | 35                           | 18                             | 9                          | 0            | 24                            | 17                              | 3                         | 0             |
|                                                                                                                                                                                                                                                            |                                     |                                  |                            |              |                              |                                |                            |              |                               |                                 | ÷                         |               |
| East Transports*                                                                                                                                                                                                                                           | 2242                                | 3888                             | 1083                       | 16           | 2099                         | 3511                           | 958                        | 6            | 1850                          | 3537                            | 1009                      | 16            |
| East Late                                                                                                                                                                                                                                                  | 120                                 | 47                               | 41                         | 0            | 141                          | 65                             | 80                         | 0            | 139                           | 58                              | 89                        | 1             |
|                                                                                                                                                                                                                                                            |                                     |                                  |                            |              |                              |                                |                            |              |                               |                                 |                           |               |
| East % of Transports                                                                                                                                                                                                                                       | 2%                                  | 1%                               | 1%                         | 6%           | 2%                           | 1%                             | 1%                         | 0%           | 1%                            | 0%                              | 0%                        | 0%            |
|                                                                                                                                                                                                                                                            |                                     |                                  |                            |              |                              |                                |                            |              |                               |                                 |                           |               |
| East Compliance**                                                                                                                                                                                                                                          | 94%                                 | 98%                              | 96%                        | 100%         | 93%                          | 98%                            | 91%                        | 100%         | 92%                           | 98%                             | 91%                       | 93%           |
| East Compliance W/O Exclusions**                                                                                                                                                                                                                           | 93%                                 | 97%                              | 95%                        | 94%          | 91%                          | 97%                            | 90%                        | 100%         | 91%                           | 97%                             | 90%                       | 93%           |
| East compliance w/O Exclusions**                                                                                                                                                                                                                           | 5570                                |                                  |                            |              |                              |                                |                            |              |                               |                                 |                           |               |
| East compliance w/O Exclusions**                                                                                                                                                                                                                           | 5576                                |                                  | ł                          |              |                              |                                |                            |              |                               |                                 |                           |               |
|                                                                                                                                                                                                                                                            | 5570                                |                                  |                            |              |                              |                                |                            |              |                               |                                 |                           |               |
| East Compliance W/O Exclusions**                                                                                                                                                                                                                           |                                     | 2020                             | 0-01                       |              |                              | 2020                           | )-02                       |              |                               | 2020                            | )-03                      |               |
|                                                                                                                                                                                                                                                            |                                     | 2020                             | 0-01<br>3                  | 4            | 1                            | 2020                           | )-02<br>3                  | 4            | 1                             | 2020                            | )-03<br>3                 | 4             |
| Month                                                                                                                                                                                                                                                      |                                     |                                  |                            | 4            | 1                            |                                |                            | 4            | 1                             |                                 |                           | 4             |
| Month<br>Priority                                                                                                                                                                                                                                          |                                     |                                  |                            | 4            | 1                            |                                |                            | 4            | 1                             |                                 |                           | 4             |
| Month<br>Priority<br>Western Division                                                                                                                                                                                                                      |                                     |                                  |                            | 4            | 1                            |                                |                            | 4            | 1                             |                                 |                           | 4             |
| Month<br>Priority<br>Western Division<br>Final Other                                                                                                                                                                                                       |                                     |                                  |                            | 4            | 1                            |                                |                            | 4            | 1                             |                                 |                           | 4             |
| Month<br>Priority<br>Western Division<br>Final Other<br>Final Other Declared Disaster                                                                                                                                                                      |                                     |                                  |                            | 4            | 1                            |                                |                            | 4            | 1                             |                                 |                           | 4             |
| Month<br>Priority<br>Western Division<br>Final Other<br>Final Other Declared Disaster<br>Final Other 2nd Unit                                                                                                                                              |                                     |                                  |                            | 4            | 1                            |                                |                            | 4            | 1                             |                                 |                           | 4             |
| Month<br>Priority<br>Western Division<br>Final Other<br>Final Other Declared Disaster<br>Final Other 2nd Unit<br>Final Other Interfacility Transfer                                                                                                        |                                     | 2                                | 3                          | 4            |                              | 2                              | 3                          | 4            |                               | 2                               | 3                         | 4             |
| Month<br>Priority<br>Western Division<br>Final Other<br>Final Other Declared Disaster<br>Final Other 2nd Unit<br>Final Other Interfacility Transfer<br>Final System Overload                                                                               | 1<br>1<br>13<br>39                  | 2                                | 3                          | 4            | 8                            | 2                              | 3                          | 4            | 14                            | 2                               | 3                         | 4             |
| Month<br>Priority<br>Western Division<br>Final Other<br>Final Other Declared Disaster<br>Final Other 2nd Unit<br>Final Other Interfacility Transfer<br>Final System Overload<br>Final Weather                                                              | 1<br>1<br>13<br>39                  | 2<br><br><br>2<br><br>10         | 3                          |              | 8<br>37                      | 2<br><br>3<br>3                | 3                          |              | <br>14<br>57                  | 2<br>                           | 3                         |               |
| Month<br>Priority<br>Western Division<br>Final Other<br>Final Other Declared Disaster<br>Final Other 2nd Unit<br>Final Other Interfacility Transfer<br>Final System Overload<br>Final Weather                                                              | 1<br>13<br>39<br>52                 | 2<br><br><br>2<br><br>10         | 3                          |              | 8<br>37<br>45                | 2<br><br>3<br>3                | 3                          |              | <br>14<br>57                  | 2<br>                           | 3                         |               |
| Month<br>Priority<br>Western Division<br>Final Other<br>Final Other Declared Disaster<br>Final Other 2nd Unit<br>Final Other Interfacility Transfer<br>Final System Overload<br>Final Weather<br>Western Exclusions Total                                  | 13<br>39<br>52<br>2242              | 2<br>2<br>2<br>10<br>12          | 3 3 3 3                    | 0            | 8<br>37<br>45                | 2<br>3<br>3<br>6               | 3                          | 0            | 14<br>57<br>71                | 2<br>5<br>8<br>13               | 3                         | 0             |
| Month<br>Priority<br>Western Division<br>Final Other<br>Final Other Declared Disaster<br>Final Other 2nd Unit<br>Final Other Interfacility Transfer<br>Final System Overload<br>Final Weather<br>Western Exclusions Total<br>West Transports*              | 13<br>39<br>52<br>2242              | 2<br>2<br>10<br>12<br>4026       | 3<br>3<br>3<br>3<br>1094   | 0<br>18      | 8<br>37<br>45<br>2171        | 2<br>3<br>3<br>3<br>6<br>3727  | 3<br>1<br>1<br>928         | <b>0</b>     | 14<br>57<br>71<br>2218        | 2<br>5<br>8<br>13<br>3732       | 3<br>4<br>4<br>860        | <b>0</b>      |
| Month<br>Priority<br>Western Division<br>Final Other<br>Final Other Declared Disaster<br>Final Other 2nd Unit<br>Final Other Interfacility Transfer<br>Final System Overload<br>Final Weather<br>Western Exclusions Total<br>West Transports*              | 1<br>1<br>39<br>52<br>2242<br>199   | 2<br>2<br>10<br>12<br>4026       | 3<br>3<br>3<br>3<br>1094   | 0<br>18      | 8<br>37<br>45<br>2171        | 2<br>3<br>3<br>3<br>6<br>3727  | 3<br>1<br>1<br>928         | <b>0</b>     | 14<br>57<br>71<br>2218        | 2<br>5<br>8<br>13<br>3732       | 3<br>4<br>4<br>860        | <b>0</b>      |
| Month<br>Priority<br>Western Division<br>Final Other<br>Final Other Declared Disaster<br>Final Other 2nd Unit<br>Final Other Interfacility Transfer<br>Final System Overload<br>Final Weather<br>Western Exclusions Total<br>West Transports*<br>West Late | 1<br>1<br>39<br>52<br>2242<br>199   | 2<br>2<br>10<br>12<br>4026<br>53 | 3<br>3<br>3<br>1094<br>116 | 0<br>18<br>1 | 8<br>37<br>45<br>2171<br>247 | 2<br>3<br>3<br>6<br>3727<br>68 | 3<br>1<br>1<br>928<br>151  | 0<br>12<br>0 | 14<br>57<br>71<br>2218<br>242 | 2<br>5<br>8<br>13<br>3732<br>84 | 3<br>4<br>4<br>860<br>171 | 0<br>13<br>0  |
| Month<br>Priority<br>Western Division<br>Final Other<br>Final Other Declared Disaster<br>Final Other 2nd Unit<br>Final Other Interfacility Transfer<br>Final System Overload<br>Final Weather<br>Western Exclusions Total<br>West Transports*<br>West Late | 13<br>39<br>52<br>2242<br>199<br>2% | 2<br>2<br>10<br>12<br>4026<br>53 | 3<br>3<br>3<br>1094<br>116 | 0<br>18<br>1 | 8<br>37<br>45<br>2171<br>247 | 2<br>3<br>3<br>6<br>3727<br>68 | 3<br>1<br>928<br>151<br>0% | 0<br>12<br>0 | 14<br>57<br>71<br>2218<br>242 | 2<br>5<br>8<br>13<br>3732<br>84 | 3<br>4<br>4<br>860<br>171 | 0<br>13<br>0% |