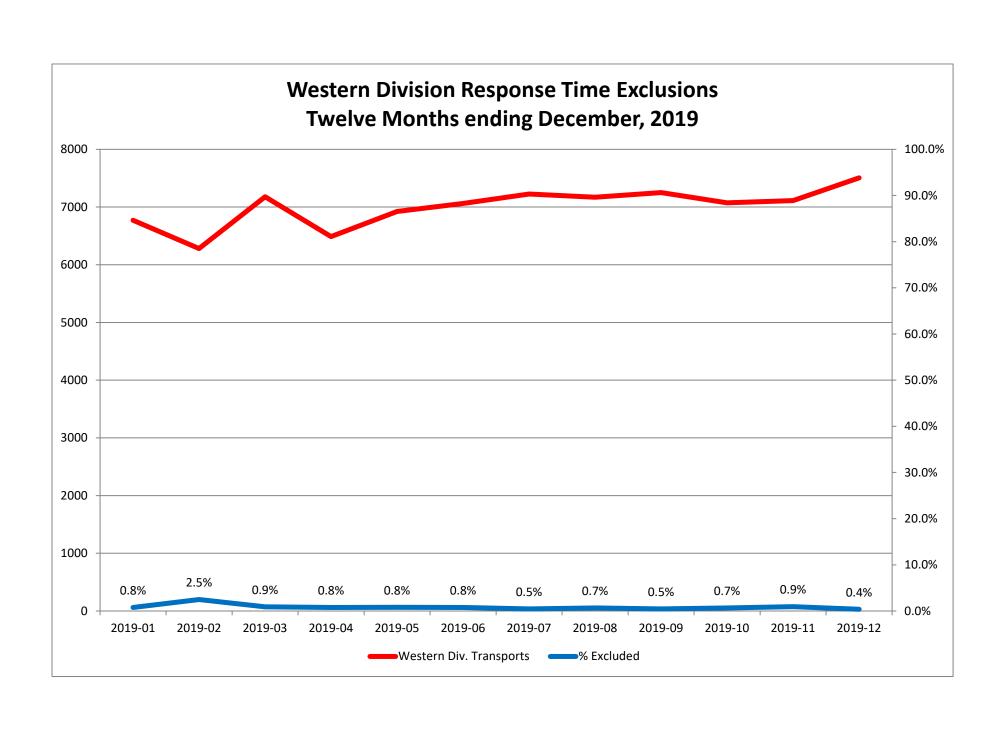

| Month                                                                                                                                                                                                                          | 2019-10                      |                            |                   |                  | 2019-11                       |                            |                               |                    | 2019-12                      |                                |                                  |              |
|--------------------------------------------------------------------------------------------------------------------------------------------------------------------------------------------------------------------------------|------------------------------|----------------------------|-------------------|------------------|-------------------------------|----------------------------|-------------------------------|--------------------|------------------------------|--------------------------------|----------------------------------|--------------|
| Priority                                                                                                                                                                                                                       | 1                            | 2                          | 3                 | 4                | 1                             | 2                          | 3                             | 4                  | 1                            | 2                              | 3                                | 4            |
| Eastern Division                                                                                                                                                                                                               |                              |                            |                   |                  |                               |                            |                               |                    |                              |                                |                                  |              |
| Final Other                                                                                                                                                                                                                    |                              |                            |                   |                  |                               |                            |                               |                    |                              |                                |                                  |              |
| Final Other Declared Disaster                                                                                                                                                                                                  |                              |                            |                   |                  |                               |                            |                               |                    |                              |                                |                                  |              |
| Final Other 2nd Unit                                                                                                                                                                                                           |                              |                            |                   |                  |                               |                            |                               |                    |                              |                                |                                  |              |
| Final Other Interfacility Transfer                                                                                                                                                                                             |                              |                            |                   |                  |                               |                            |                               |                    |                              |                                |                                  |              |
| Final System Overload                                                                                                                                                                                                          | 8                            | 10                         |                   |                  | 12                            | 10                         | 4                             |                    | 1                            |                                |                                  |              |
| Final Weather                                                                                                                                                                                                                  | 21                           | 3                          | 6                 |                  | 17                            | 4                          | 1                             |                    | 7                            | 18                             | 3                                |              |
| Eastern Exclusions Total                                                                                                                                                                                                       | 29                           | 13                         | 6                 | 0                | 29                            | 14                         | 5                             | 0                  | 8                            | 18                             | 3                                | 0            |
|                                                                                                                                                                                                                                |                              |                            |                   |                  |                               |                            |                               |                    |                              |                                |                                  |              |
| East Transports*                                                                                                                                                                                                               | 1882                         | 3649                       | 1014              | 3                | 1930                          | 3526                       | 956                           | 5                  | 2131                         | 3675                           | 1026                             | 9            |
| East Late                                                                                                                                                                                                                      | 144                          | 66                         | 61                | 0                | 119                           | 45                         | 55                            | 0                  | 150                          | 60                             | 53                               | 0            |
|                                                                                                                                                                                                                                |                              |                            |                   |                  |                               |                            |                               |                    |                              |                                |                                  |              |
| East % of Transports                                                                                                                                                                                                           | 2%                           | 0%                         | 1%                | 0%               | 2%                            | 0%                         | 1%                            | 0%                 | 0%                           | 0%                             | 0%                               | 0%           |
|                                                                                                                                                                                                                                |                              |                            |                   |                  |                               |                            |                               |                    |                              |                                |                                  |              |
| East Compliance**                                                                                                                                                                                                              | 92%                          | 98%                        |                   | 100%             | 93%                           | 98%                        |                               | 100%               | 92%                          | 98%                            |                                  | 100%         |
| East Compliance W/O Evalusions**                                                                                                                                                                                               | 90%                          | 97%                        | 93%               | 100%             | 92%                           | 98%                        | 93%                           | 100%               | 92%                          | 97%                            | 94%                              | 100%         |
| East Compliance W/O Exclusions**                                                                                                                                                                                               | 3070                         |                            |                   |                  |                               |                            |                               |                    |                              |                                |                                  |              |
| East Compliance W/O Exclusions                                                                                                                                                                                                 | 3070                         |                            |                   |                  |                               |                            |                               |                    |                              |                                |                                  |              |
| East Compliance W/O Exclusions                                                                                                                                                                                                 | 3070                         |                            |                   |                  |                               |                            |                               |                    |                              |                                |                                  |              |
| Month                                                                                                                                                                                                                          | 3070                         | 2019                       | 9-10              |                  |                               | 2019                       | 9-11                          |                    |                              | 2019                           | 9-12                             |              |
|                                                                                                                                                                                                                                | 1                            | 2019                       | 9-10<br>3         | 4                | 1                             | 2019                       | 9-11                          | 4                  | 1                            | 2019                           | 9-12<br>3                        | 4            |
| Month                                                                                                                                                                                                                          |                              |                            |                   | 4                | 1                             |                            |                               | 4                  | 1                            |                                |                                  | 4            |
| Month<br>Priority                                                                                                                                                                                                              |                              |                            |                   | 4                | 1                             |                            |                               | 4                  | 1                            |                                |                                  | 4            |
| Month<br>Priority<br>Western Division                                                                                                                                                                                          |                              |                            |                   | 4                | 1                             |                            |                               | 4                  | 1                            |                                |                                  | 4            |
| Month Priority Western Division Final Other Final Other Declared Disaster Final Other 2nd Unit                                                                                                                                 |                              |                            |                   | 4                | 1                             |                            |                               | 4                  | 1                            |                                |                                  | 4            |
| Month Priority Western Division Final Other Final Other Declared Disaster Final Other 2nd Unit Final Other Interfacility Transfer                                                                                              | 1                            |                            |                   | 4                | 1                             |                            | 3                             | 4                  | 1                            |                                |                                  | 4            |
| Month Priority Western Division Final Other Final Other Declared Disaster Final Other 2nd Unit                                                                                                                                 | 1 7                          |                            |                   | 4                | 14                            | 2                          | 3                             | 4                  | 1                            |                                |                                  | 4            |
| Month Priority  Western Division  Final Other Final Other Declared Disaster Final Other 2nd Unit Final Other Interfacility Transfer  Final System Overload Final Weather                                                       | 7 23                         | 2<br>8<br>8                | 3                 |                  | 14<br>34                      | 9 5                        | <b>3 5 0</b>                  |                    | 3<br>17                      | 2                              | 3                                |              |
| Month Priority  Western Division  Final Other Final Other Declared Disaster Final Other 2nd Unit Final Other Interfacility Transfer  Final System Overload                                                                     | 1 7                          | 2                          |                   | 4                | 14                            | 2                          | 3                             | 4                  | 3                            | 2                              | 3                                | 4            |
| Month Priority  Western Division  Final Other Final Other Declared Disaster Final Other 2nd Unit Final Other Interfacility Transfer  Final System Overload Final Weather  Western Exclusions Total                             | 1<br>7<br>23<br>30           | 2<br>8<br>8<br>16          | 0                 | 0                | 14<br>34<br>48                | 9 5 14                     | <b>3 5 0 5</b>                | 0                  | 3<br>17<br>20                | 2 5 5 5                        | 3 3 3                            | 0            |
| Month Priority  Western Division  Final Other Final Other Declared Disaster Final Other 2nd Unit Final Other Interfacility Transfer  Final System Overload Final Weather  Western Exclusions Total                             | 7<br>23<br>30                | 8<br>8<br>8<br>16          | <b>3 0</b> 946    | <b>0</b>         | 14<br>34<br>48                | 9<br>5<br>14               | <b>3 5 0 5</b> 942            | 0                  | 3<br>17<br>20                | <b>2</b>                       | 3<br>3<br>3                      | <b>0</b>     |
| Month Priority  Western Division  Final Other Final Other Declared Disaster Final Other 2nd Unit Final Other Interfacility Transfer  Final System Overload Final Weather  Western Exclusions Total                             | 1<br>7<br>23<br>30           | 2<br>8<br>8<br>16          | 0                 | 0                | 14<br>34<br>48                | 9 5 14                     | <b>3 5 0 5</b>                | 0                  | 3<br>17<br>20                | 2 5 5 5                        | 3 3 3                            | 0            |
| Month Priority  Western Division  Final Other Final Other Declared Disaster Final Other 2nd Unit Final Other Interfacility Transfer  Final System Overload Final Weather  Western Exclusions Total  West Transports* West Late | 7<br>23<br>30<br>2223<br>154 | 8<br>8<br>16<br>3878<br>54 | <b>3 0</b> 946 46 | <b>0</b> 26 3    | 14<br>34<br>48<br>2166<br>195 | 9<br>5<br>14<br>3992<br>53 | 5<br>0<br>5<br>942<br>80      | 0 12 1             | 3<br>17<br>20<br>2371<br>250 | 5<br>5<br>4059<br>95           | 3<br>3<br>3<br>1062<br>143       | <b>0</b>     |
| Month Priority  Western Division  Final Other Final Other Declared Disaster Final Other 2nd Unit Final Other Interfacility Transfer  Final System Overload Final Weather  Western Exclusions Total                             | 7<br>23<br>30<br>2223<br>154 | 8<br>8<br>8<br>16          | <b>3 0</b> 946    | <b>0</b>         | 14<br>34<br>48                | 9<br>5<br>14               | <b>3 5 0 5</b> 942            | 0                  | 3<br>17<br>20                | <b>2</b>                       | 3<br>3<br>3                      | 0            |
| Month Priority  Western Division  Final Other Final Other Declared Disaster Final Other 2nd Unit Final Other Interfacility Transfer  Final System Overload Final Weather  Western Exclusions Total  West Transports* West Late | 7<br>23<br>30<br>2223<br>154 | 8<br>8<br>16<br>3878<br>54 | 946<br>46         | <b>0</b> 26 3 0% | 14<br>34<br>48<br>2166<br>195 | 9<br>5<br>14<br>3992<br>53 | 3<br>5<br>0<br>5<br>942<br>80 | 0<br>12<br>1<br>0% | 3<br>17<br>20<br>2371<br>250 | 2<br>5<br>5<br>5<br>4059<br>95 | 3<br>3<br>3<br>1062<br>143       | 0<br>14<br>0 |
| Month Priority  Western Division  Final Other Final Other Declared Disaster Final Other 2nd Unit Final Other Interfacility Transfer  Final System Overload Final Weather  Western Exclusions Total  West Transports* West Late | 7<br>23<br>30<br>2223<br>154 | 8<br>8<br>16<br>3878<br>54 | <b>3 0</b> 946 46 | <b>0</b> 26 3    | 14<br>34<br>48<br>2166<br>195 | 9<br>5<br>14<br>3992<br>53 | 5<br>0<br>5<br>942<br>80      | 0 12 1             | 3<br>17<br>20<br>2371<br>250 | 5<br>5<br>4059<br>95           | 3<br>3<br>3<br>1062<br>143<br>0% | <b>0</b>     |