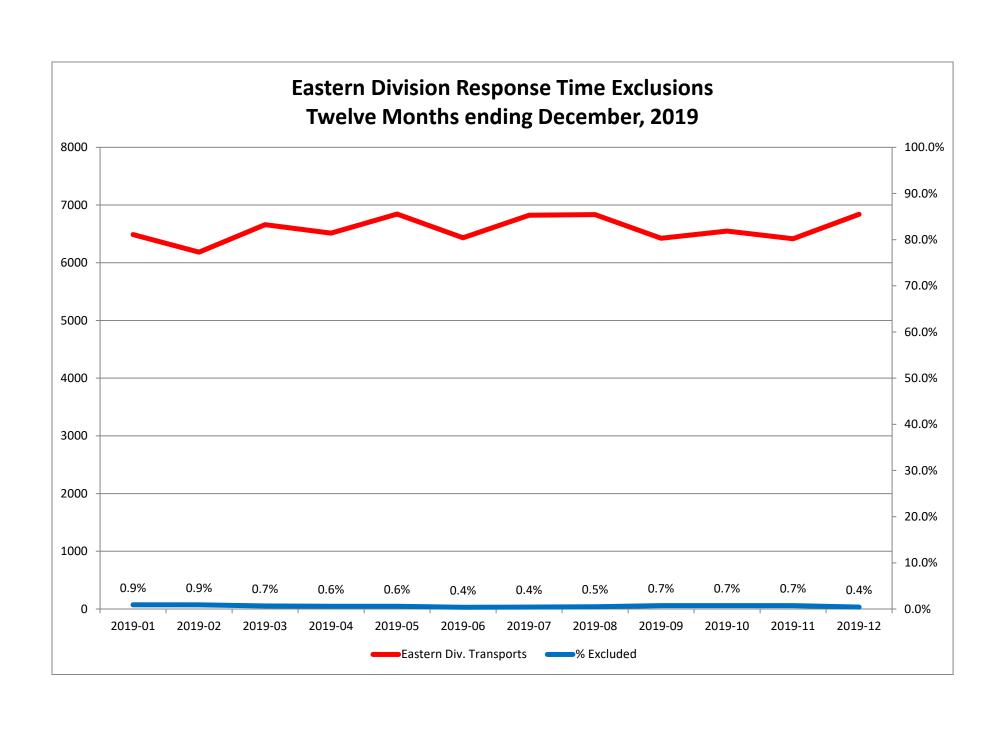

| Month                                                                                                                                                                                                                          | 2019-10                      |                            |                   |                  | 2019-11                       |                            |                               |                    | 2019-12                      |                                |                                  |              |
|--------------------------------------------------------------------------------------------------------------------------------------------------------------------------------------------------------------------------------|------------------------------|----------------------------|-------------------|------------------|-------------------------------|----------------------------|-------------------------------|--------------------|------------------------------|--------------------------------|----------------------------------|--------------|
| Priority                                                                                                                                                                                                                       | 1                            | 2                          | 3                 | 4                | 1                             | 2                          | 3                             | 4                  | 1                            | 2                              | 3                                | 4            |
| Eastern Division                                                                                                                                                                                                               |                              |                            |                   |                  |                               |                            |                               |                    |                              |                                |                                  |              |
| Final Other                                                                                                                                                                                                                    |                              |                            |                   |                  |                               |                            |                               |                    |                              |                                |                                  |              |
| Final Other Declared Disaster                                                                                                                                                                                                  |                              |                            |                   |                  |                               |                            |                               |                    |                              |                                |                                  |              |
| Final Other 2nd Unit                                                                                                                                                                                                           |                              |                            |                   |                  |                               |                            |                               |                    |                              |                                |                                  |              |
| Final Other Interfacility Transfer                                                                                                                                                                                             |                              |                            |                   |                  |                               |                            |                               |                    |                              |                                |                                  |              |
| Final System Overload                                                                                                                                                                                                          | 8                            | 10                         |                   |                  | 12                            | 10                         | 4                             |                    | 1                            |                                |                                  |              |
| Final Weather                                                                                                                                                                                                                  | 21                           | 3                          | 6                 |                  | 17                            | 4                          | 1                             |                    | 7                            | 18                             | 3                                |              |
| Eastern Exclusions Total                                                                                                                                                                                                       | 29                           | 13                         | 6                 | 0                | 29                            | 14                         | 5                             | 0                  | 8                            | 18                             | 3                                | 0            |
|                                                                                                                                                                                                                                |                              |                            |                   |                  |                               |                            |                               |                    |                              |                                |                                  |              |
| East Transports*                                                                                                                                                                                                               | 1882                         | 3649                       | 1014              | 3                | 1930                          | 3526                       | 956                           | 5                  | 2131                         | 3675                           | 1026                             | 9            |
| East Late                                                                                                                                                                                                                      | 144                          | 66                         | 61                | 0                | 119                           | 45                         | 55                            | 0                  | 150                          | 60                             | 53                               | 0            |
|                                                                                                                                                                                                                                |                              |                            |                   |                  |                               |                            |                               |                    |                              |                                |                                  |              |
| East % of Transports                                                                                                                                                                                                           | 2%                           | 0%                         | 1%                | 0%               | 2%                            | 0%                         | 1%                            | 0%                 | 0%                           | 0%                             | 0%                               | 0%           |
|                                                                                                                                                                                                                                |                              |                            |                   |                  |                               |                            |                               |                    |                              |                                |                                  |              |
| East Compliance**                                                                                                                                                                                                              | 92%                          | 98%                        |                   | 100%             | 93%                           | 98%                        |                               | 100%               | 92%                          | 98%                            |                                  | 100%         |
| East Compliance W/O Evalusions**                                                                                                                                                                                               | 90%                          | 97%                        | 93%               | 100%             | 92%                           | 98%                        | 93%                           | 100%               | 92%                          | 97%                            | 94%                              | 100%         |
| East Compliance W/O Exclusions**                                                                                                                                                                                               | 3070                         |                            |                   |                  |                               |                            |                               |                    |                              |                                |                                  |              |
| East Compliance W/O Exclusions                                                                                                                                                                                                 | 3070                         |                            |                   |                  |                               |                            |                               |                    |                              |                                |                                  |              |
| East Compliance W/O Exclusions                                                                                                                                                                                                 | 3070                         |                            |                   |                  |                               |                            |                               |                    |                              |                                |                                  |              |
| Month                                                                                                                                                                                                                          | 3070                         | 2019                       | 9-10              |                  |                               | 2019                       | 9-11                          |                    |                              | 2019                           | 9-12                             |              |
|                                                                                                                                                                                                                                | 1                            | 2019                       | 9-10<br>3         | 4                | 1                             | 2019                       | 9-11                          | 4                  | 1                            | 2019                           | 9-12<br>3                        | 4            |
| Month                                                                                                                                                                                                                          |                              |                            |                   | 4                | 1                             |                            |                               | 4                  | 1                            |                                |                                  | 4            |
| Month<br>Priority                                                                                                                                                                                                              |                              |                            |                   | 4                | 1                             |                            |                               | 4                  | 1                            |                                |                                  | 4            |
| Month<br>Priority<br>Western Division                                                                                                                                                                                          |                              |                            |                   | 4                | 1                             |                            |                               | 4                  | 1                            |                                |                                  | 4            |
| Month Priority Western Division Final Other Final Other Declared Disaster Final Other 2nd Unit                                                                                                                                 |                              |                            |                   | 4                | 1                             |                            |                               | 4                  | 1                            |                                |                                  | 4            |
| Month Priority Western Division Final Other Final Other Declared Disaster Final Other 2nd Unit Final Other Interfacility Transfer                                                                                              | 1                            |                            |                   | 4                | 1                             |                            | 3                             | 4                  | 1                            |                                |                                  | 4            |
| Month Priority Western Division Final Other Final Other Declared Disaster Final Other 2nd Unit                                                                                                                                 | 1 7                          |                            |                   | 4                | 14                            | 2                          | 3                             | 4                  | 1                            |                                |                                  | 4            |
| Month Priority  Western Division  Final Other Final Other Declared Disaster Final Other 2nd Unit Final Other Interfacility Transfer  Final System Overload Final Weather                                                       | 7 23                         | 2<br>8<br>8                | 3                 |                  | 14<br>34                      | 9 5                        | <b>3 5 0</b>                  |                    | 3<br>17                      | 2                              | 3                                |              |
| Month Priority  Western Division  Final Other Final Other Declared Disaster Final Other 2nd Unit Final Other Interfacility Transfer  Final System Overload                                                                     | 1 7                          | 2                          |                   | 4                | 14                            | 2                          | 3                             | 4                  | 3                            | 2                              | 3                                | 4            |
| Month Priority  Western Division  Final Other Final Other Declared Disaster Final Other 2nd Unit Final Other Interfacility Transfer  Final System Overload Final Weather  Western Exclusions Total                             | 1<br>7<br>23<br>30           | 2<br>8<br>8<br>16          | 0                 | 0                | 14<br>34<br>48                | 9 5 14                     | <b>3 5 0 5</b>                | 0                  | 3<br>17<br>20                | 2 5 5 5                        | 3 3 3                            | 0            |
| Month Priority  Western Division  Final Other Final Other Declared Disaster Final Other 2nd Unit Final Other Interfacility Transfer  Final System Overload Final Weather  Western Exclusions Total                             | 7<br>23<br>30                | 8<br>8<br>8<br>16          | <b>3 0</b> 946    | <b>0</b>         | 14<br>34<br>48                | 9<br>5<br>14               | <b>3 5 0 5</b> 942            | 0                  | 3<br>17<br>20                | <b>2</b>                       | 3<br>3<br>3                      | <b>0</b>     |
| Month Priority  Western Division  Final Other Final Other Declared Disaster Final Other 2nd Unit Final Other Interfacility Transfer  Final System Overload Final Weather  Western Exclusions Total                             | 1<br>7<br>23<br>30           | 2<br>8<br>8<br>16          | 0                 | 0                | 14<br>34<br>48                | 9 5 14                     | <b>3 5 0 5</b>                | 0                  | 3<br>17<br>20                | 2 5 5 5                        | 3 3 3                            | 0            |
| Month Priority  Western Division  Final Other Final Other Declared Disaster Final Other 2nd Unit Final Other Interfacility Transfer  Final System Overload Final Weather  Western Exclusions Total  West Transports* West Late | 7<br>23<br>30<br>2223<br>154 | 8<br>8<br>16<br>3878<br>54 | <b>3 0</b> 946 46 | <b>0</b> 26 3    | 14<br>34<br>48<br>2166<br>195 | 9<br>5<br>14<br>3992<br>53 | 5<br>0<br>5<br>942<br>80      | 0 12 1             | 3<br>17<br>20<br>2371<br>250 | 5<br>5<br>4059<br>95           | 3<br>3<br>3<br>1062<br>143       | <b>0</b>     |
| Month Priority  Western Division  Final Other Final Other Declared Disaster Final Other 2nd Unit Final Other Interfacility Transfer  Final System Overload Final Weather  Western Exclusions Total                             | 7<br>23<br>30<br>2223<br>154 | 8<br>8<br>8<br>16          | <b>3 0</b> 946    | <b>0</b>         | 14<br>34<br>48                | 9<br>5<br>14               | <b>3 5 0 5</b> 942            | 0                  | 3<br>17<br>20                | <b>2</b>                       | 3<br>3<br>3                      | 0            |
| Month Priority  Western Division  Final Other Final Other Declared Disaster Final Other 2nd Unit Final Other Interfacility Transfer  Final System Overload Final Weather  Western Exclusions Total  West Transports* West Late | 7<br>23<br>30<br>2223<br>154 | 8<br>8<br>16<br>3878<br>54 | 946<br>46         | <b>0</b> 26 3 0% | 14<br>34<br>48<br>2166<br>195 | 9<br>5<br>14<br>3992<br>53 | 3<br>5<br>0<br>5<br>942<br>80 | 0<br>12<br>1<br>0% | 3<br>17<br>20<br>2371<br>250 | 2<br>5<br>5<br>5<br>4059<br>95 | 3<br>3<br>3<br>1062<br>143       | 0<br>14<br>0 |
| Month Priority  Western Division  Final Other Final Other Declared Disaster Final Other 2nd Unit Final Other Interfacility Transfer  Final System Overload Final Weather  Western Exclusions Total  West Transports* West Late | 7<br>23<br>30<br>2223<br>154 | 8<br>8<br>16<br>3878<br>54 | <b>3 0</b> 946 46 | <b>0</b> 26 3    | 14<br>34<br>48<br>2166<br>195 | 9<br>5<br>14<br>3992<br>53 | 5<br>0<br>5<br>942<br>80      | 0 12 1             | 3<br>17<br>20<br>2371<br>250 | 5<br>5<br>4059<br>95           | 3<br>3<br>3<br>1062<br>143<br>0% | <b>0</b>     |