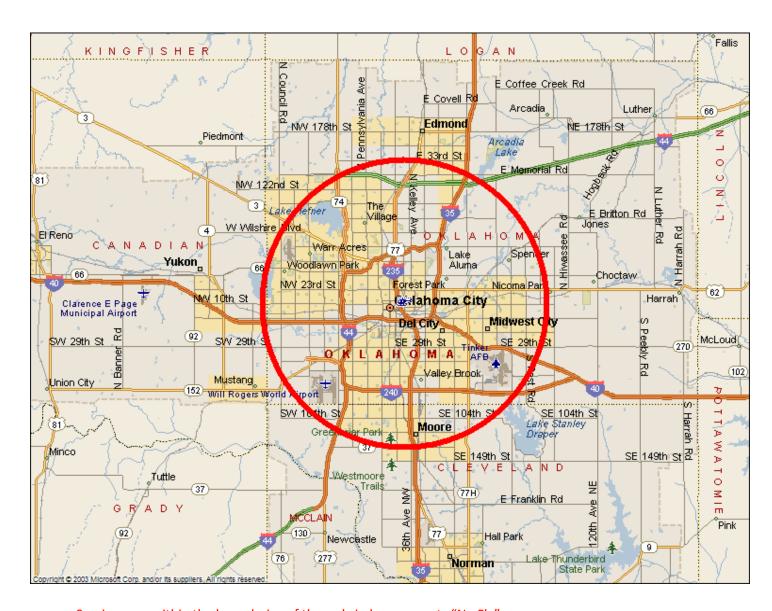

## **Western Division**

• Service area within the boundaries of the red circle represents "No Fly" zone.