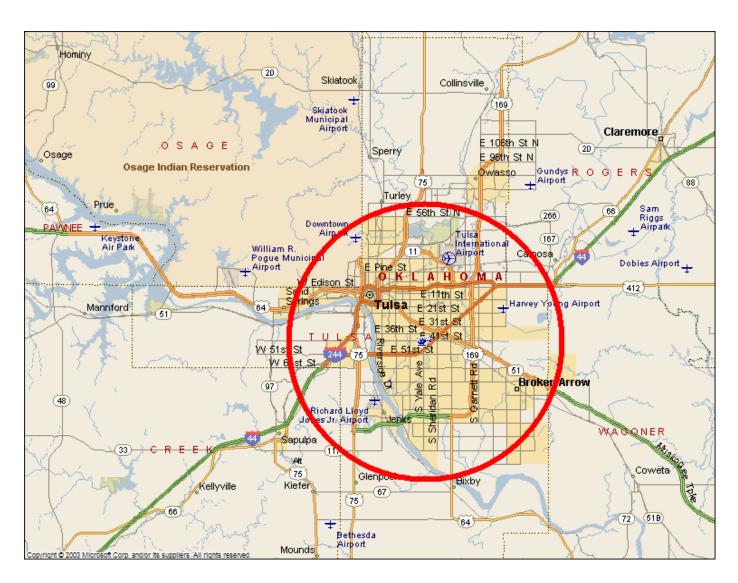

## **Eastern Division**

Service area within the boundaries of the red circle represents "No Fly" zone.