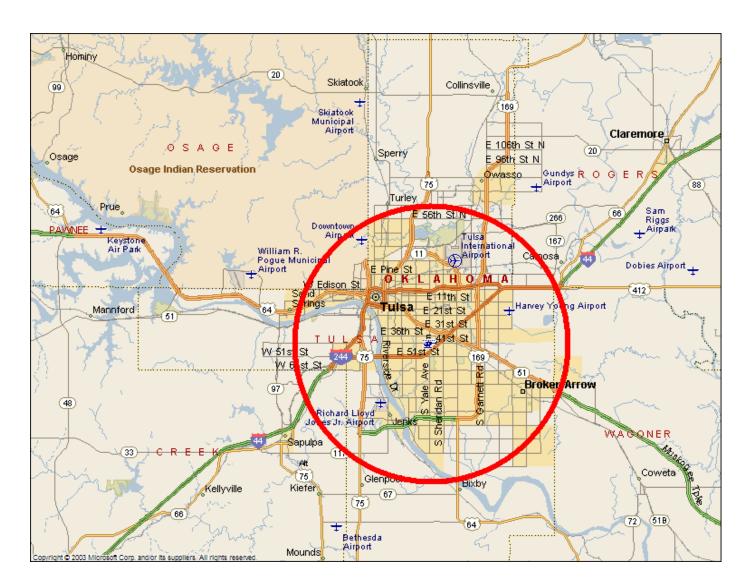

## **Eastern Division**

• Service area within the boundaries of the red circle represents "No Fly" zone.