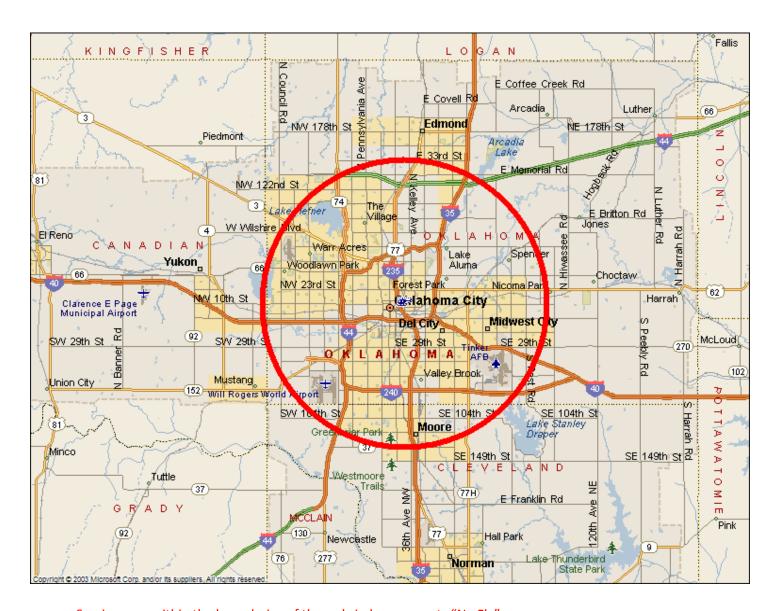

## **Western Division**

• Service area within the boundaries of the red circle represents "No Fly" zone.