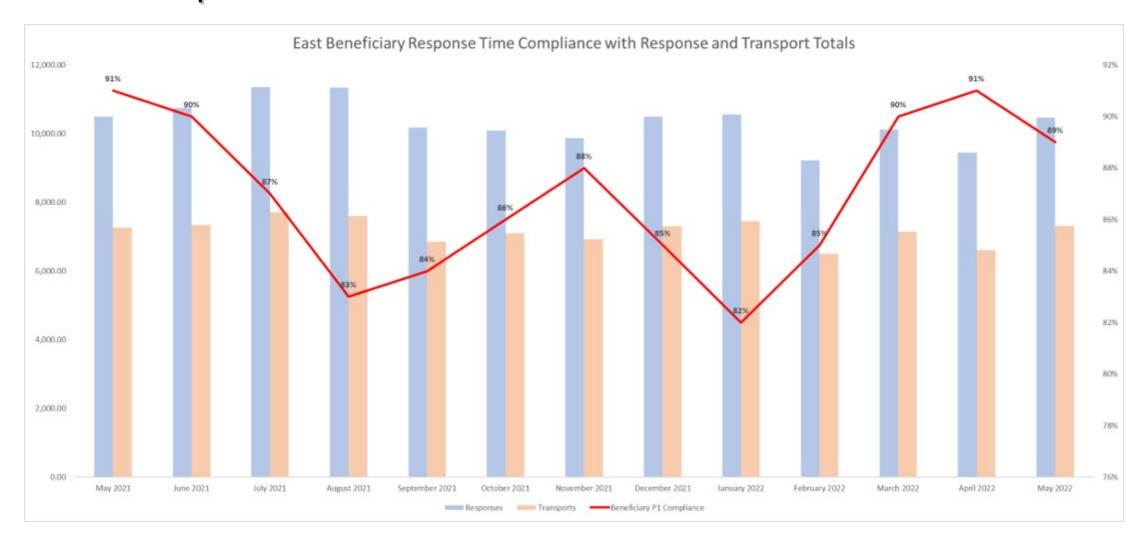

| N/A        |



#### Eastern Division Priority 1 Late Calls April 2022





#### Western Division Priority 1 Late Calls April 2022





### **May 2022 Compliance Summary – Combined**

|                 | Priority 1   | Priority 2 | Priority 3 | Priority 4 |
|-----------------|--------------|------------|------------|------------|
| East Ben. Total | 89%          | 92%        | 83%        | 87%        |
| East NB Total   | Priority 1&2 | 76%        | 100%       | N/A        |
| West Ben. Total | 60%          | 78%        | 66%        | 83%        |
| West NB Total   | Priority 1&2 | 75%        | N/A        | N/A        |



#### Eastern Division Priority 1 Late Calls May 2022





#### Western Division Priority 1 Late Calls May 2022





## P1 Compliance Trends – EASTERN DIVISION





# P1 Compliance Trends – WESTERN DIVISION







The trend of sum of Bed Delay Hours for Date Week. Color shows details about Division. The data is filtered on Date, Date Week and Bed Delay Minutes. The Date filter includes this year relative to 7/9/2022. The filter associated with this field ranges from 1/1/2022 to 12/31/2022. The Date Week filter excludes December 26, 2021. The Bed Delay Minutes filter keeps 242 of 280 members. The view is filtered on Division and Exclusions (Division, WEEK(Date)). The Division filter keeps Eastern Division and Western Division. The Exclusions (Division, WEEK(Date)) filter keeps 1,445 members.