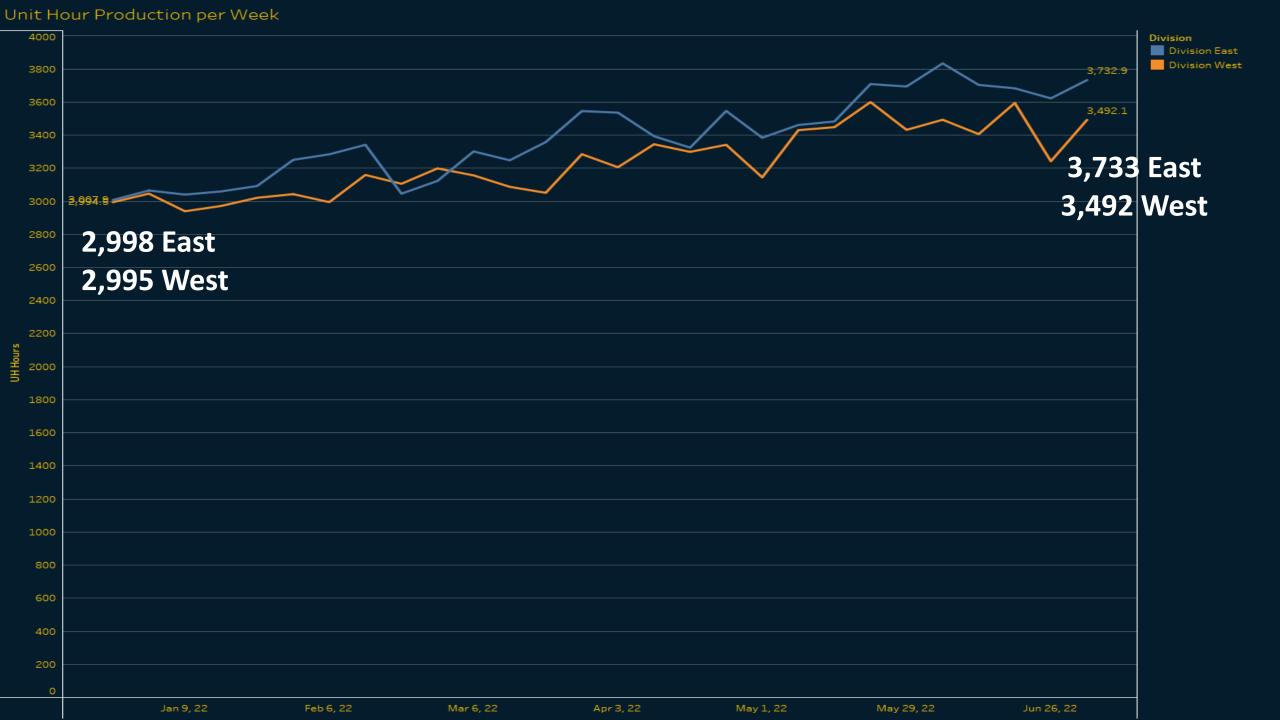

## Eastern Division Priority 1 Late Calls May 2022





#### Western Division Priority 1 Late Calls May 2022





## P1 Compliance Trends – EASTERN DIVISION





# P1 Compliance Trends – WESTERN DIVISION







The trend of sum of Bed Delay Hours for Date Week. Color shows details about Division. The data is filtered on Date, Date Week and Bed Delay Minutes. The Date filter includes this year relative to 7/9/2022. The filter associated with this field ranges from 1/1/2022 to 12/31/2022. The Date Week filter excludes December 26, 2021. The Bed Delay Minutes filter keeps 242 of 280 members. The view is filtered on Division and Exclusions (Division, WEEK(Date)). The Division filter keeps Eastern Division and Western Division. The Exclusions (Division, WEEK(Date)) filter keeps 1,445 members.