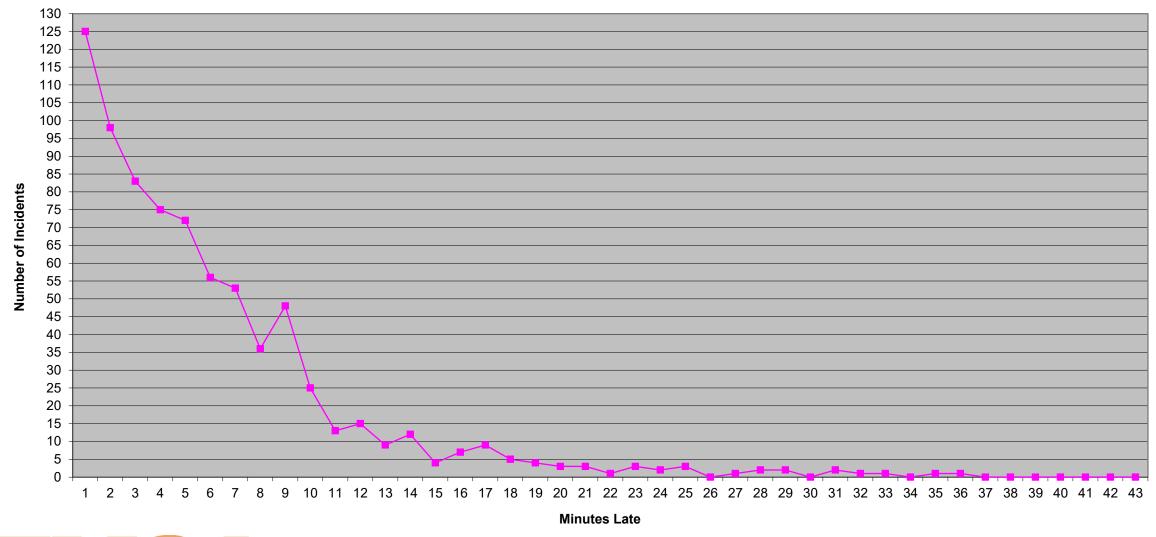

# Operational Compliance Report April & May 2022



### **April 2022 Compliance Summary – Combined**

|                 | Priority 1   | Priority 2 | Priority 3 | Priority 4 |
|-----------------|--------------|------------|------------|------------|
| East Ben. Total | 91%          | 95%        | 84%        | 75%        |
| East NB Total   | Priority 1&2 | 81%        | N/A        | N/A        |
| West Ben. Total | 64%          | 82%        | 66%        | 70%        |
| West NB Total   | Priority 1&2 | 73%        | 100%       | N/A        |



#### Eastern Division Priority 1 Late Calls April 2022





#### Western Division Priority 1 Late Calls April 2022





### **May 2022 Compliance Summary – Combined**

|                 | Priority 1   | Priority 2 | Priority 3 | Priority 4 |
|-----------------|--------------|------------|------------|------------|
| East Ben. Total | 89%          | 92%        | 83%        | 87%        |
| East NB Total   | Priority 1&2 | 76%        | 100%       | N/A        |
| West Ben. Total | 60%          | 78%        | 66%        | 83%        |
| West NB Total   | Priority 1&2 | 75%        | N/A        | N/A        |



#### Eastern Division Priority 1 Late Calls May 2022





#### Western Division Priority 1 Late Calls May 2022





## P1 Compliance Trends – EASTERN DIVISION





# P1 Compliance Trends – WESTERN DIVISION







The trend of sum of Bed Delay Hours for Date Week. Color shows details about Division. T