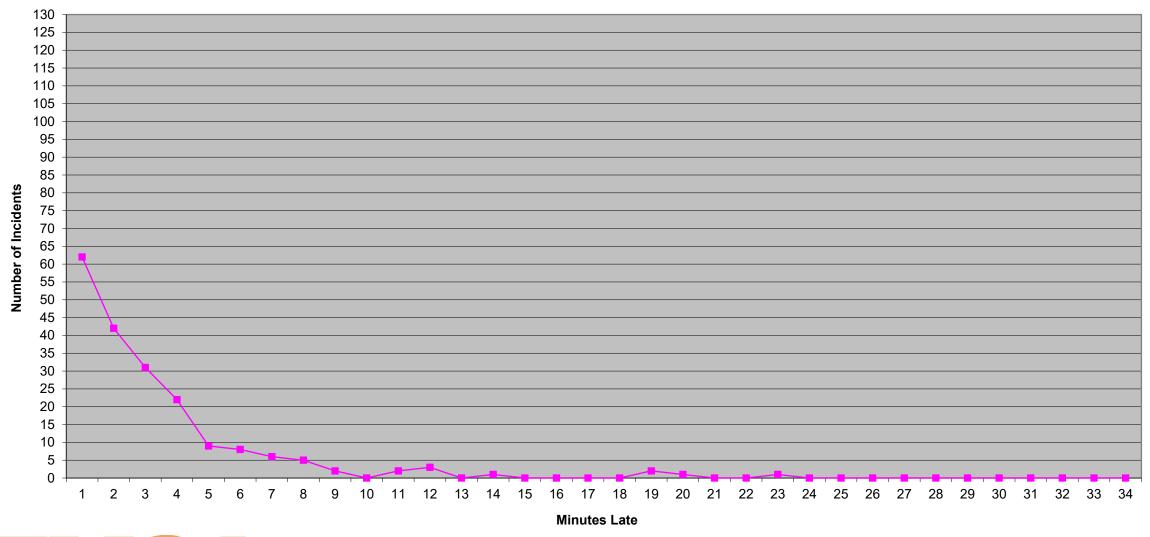

# Operational Compliance Report April & May 2022



### **April 2022 Compliance Summary – Combined**

|                 | Priority 1   | Priority 2 | Priority 3 | Priority 4 |
|-----------------|--------------|------------|------------|------------|
| East Ben. Total | 91%          | 95%        | 84%        | 75%        |
| East NB Total   | Priority 1&2 | 81%        | N/A        | N/A        |
| West Ben. Total | 64%          | 82%        | 66%        | 70%        |
| West NB Total   | Priority 1&2 | 73%        | 100%       | N/A        |



#### Eastern Division Priority 1 Late Calls April 2022





#### Western Division Priority 1 Late Calls April 2022





### **May 2022 Compliance Summary – Combined**

|                 | Priority 1   | Priority 2 | Priority 3 | Priority 4 |
|-----------------|--------------|------------|------------|------------|
| East Ben. Total | 89%          | 92%        | 83%        | 87%        |
| East NB Total   | Priority 1&2 | 76%        | 100%       | N/A        |
| West Ben. Total | 60%          | 78%        | 66%        | 83%        |
| West NB Total   | Priority 1&2 | 75%        | N/A        | N/A        |



#### Eastern Division Priority 1 Late Calls May 2022





#### Western Division Priority 1 Late Calls May 2022





## P1 Compliance Trends – EASTERN DIVISION





# P1 Compliance Trends – WESTERN DIVISION







The trend of sum of Bed Dela