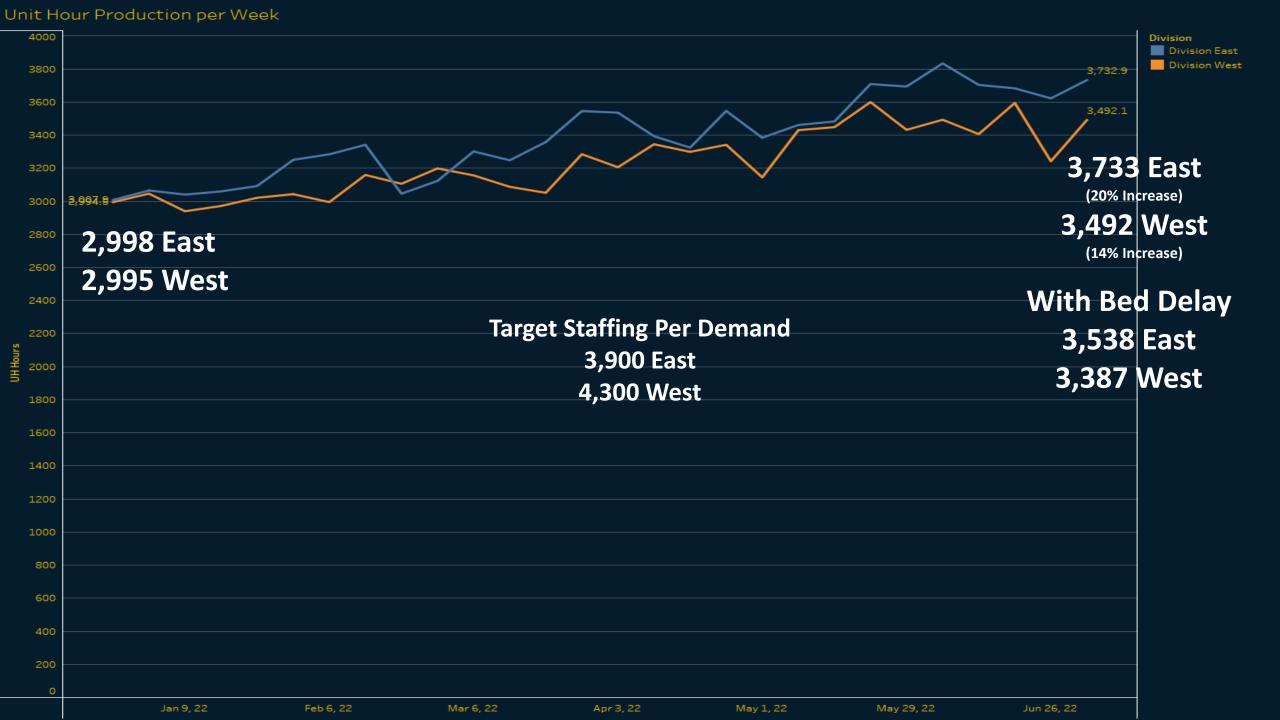

astern Division Priority 1 Late Calls May 2022





#### Western Division Priority 1 Late Calls May 2022





## P1 Compliance Trends – EASTERN DIVISION





# P1 Compliance Trends – WESTERN DIVISION







The trend of sum of Bed Delay Hours for Date Week. Color shows details about Division. The data is filtered on Date, Date Week and Bed Delay Minutes. The Date filter includes this year relative to 7/9/2022. The filter associated with this field ranges from 1/1/2022 to 12/31/2022. The Date Week filter excludes December 26, 2021. The Bed Delay Minutes filter keeps 242 of 280 members. The view is filtered on Division and Exclusions (Division, WEEK(Date)). The Division filter keeps Eastern Division and Western Division. The Exclusions (Division, WEEK(Date)) filter keeps 1,445 members.