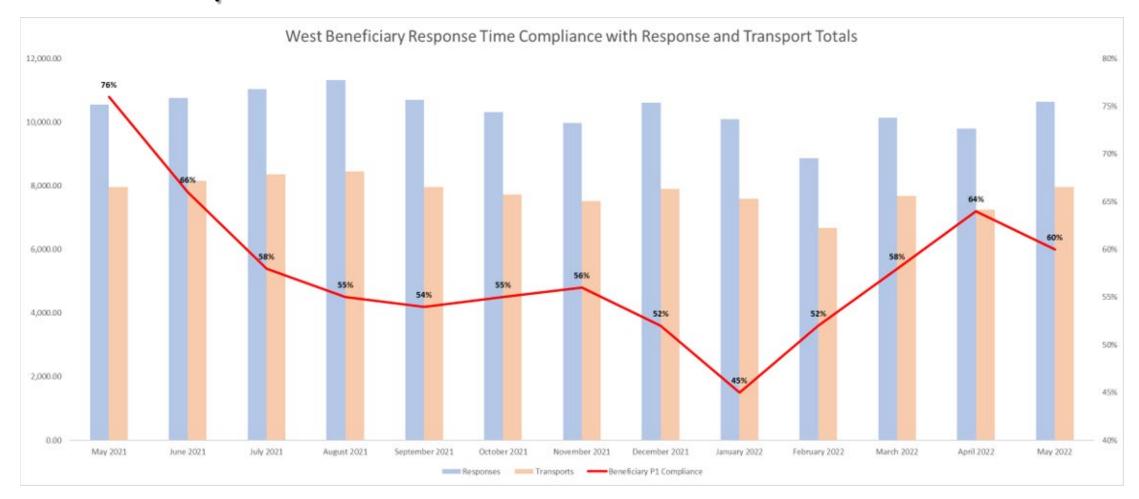

# P1 Compliance Trends – WESTERN DIVISION

The trend of sum of Bed Delay Hours for Date Week. Color shows details about Division. The data is filtered on Date, Date Week and Bed Delay Minutes. The Date filter includes this year relative to 7/9/2022. The filter associated with this field ranges from 1/1/2022 to 12/31/2022. The Date Week filter excludes December 26, 2021. The Bed Delay Minutes filter keeps 242 of 280 members. The view is filtered on Division and Exclusions (Division, WEEK(Date)). The Division filter keeps Eastern Division and Western Division. The Exclusions (Division, WEEK(Date)) filter keeps 1,445 members.