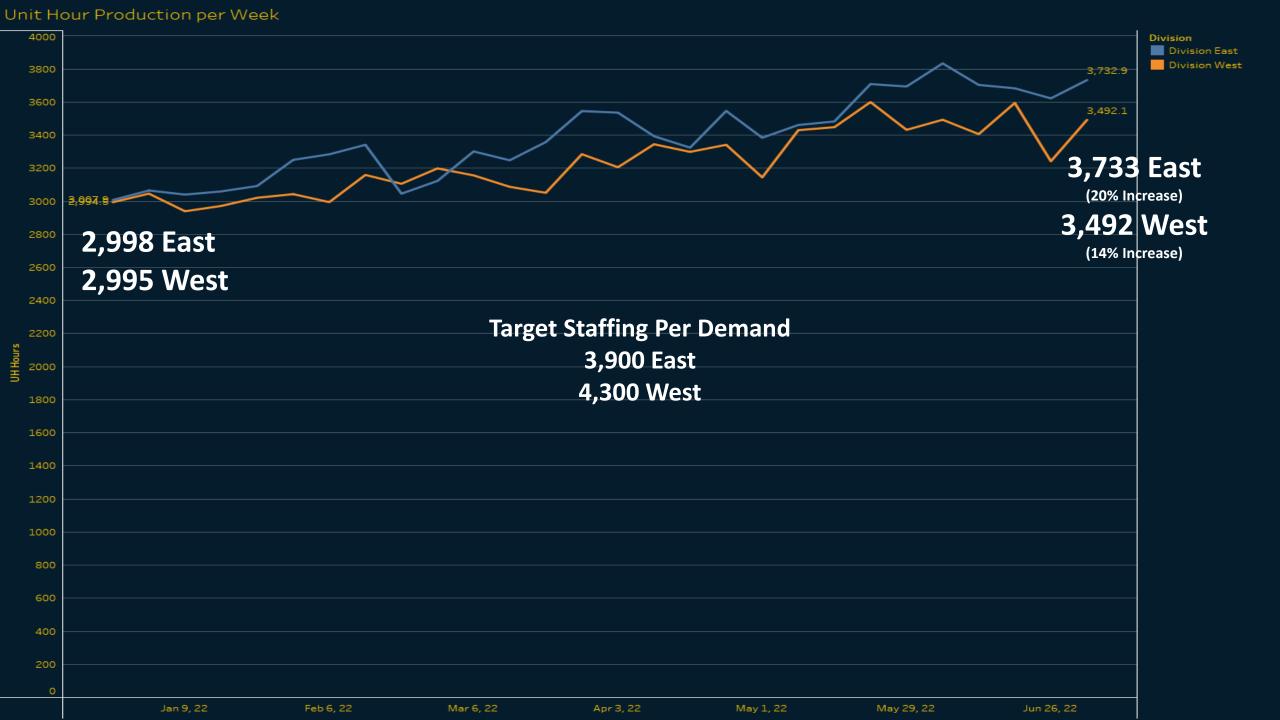

Eastern Division Priority 1 Late Calls May 2022





#### Western Division Priority 1 Late Calls May 2022





## P1 Compliance Trends – EASTERN DIVISION





# P1 Compliance Trends – WESTERN DIVISION







The trend of sum of Bed Delay Hours for Date Week. Color shows details about Division. The data is filtered on Date, Date Week and Bed Delay Minutes. The Date filter includes this year relative to 7/9/2022. The filter associated with this field ranges from 1/1/2022 to 12/31/2022. The Date Week filter excludes December 26, 2021. The Bed Delay Minutes filter keeps 242 of 280 members. The view is filtered on Division and Exclusions (Division, WEEK(Date)). The Division filter keeps Eastern Division and Western Division. The Exclusions (Division, WEEK(Date)) filter keeps 1,445 members.