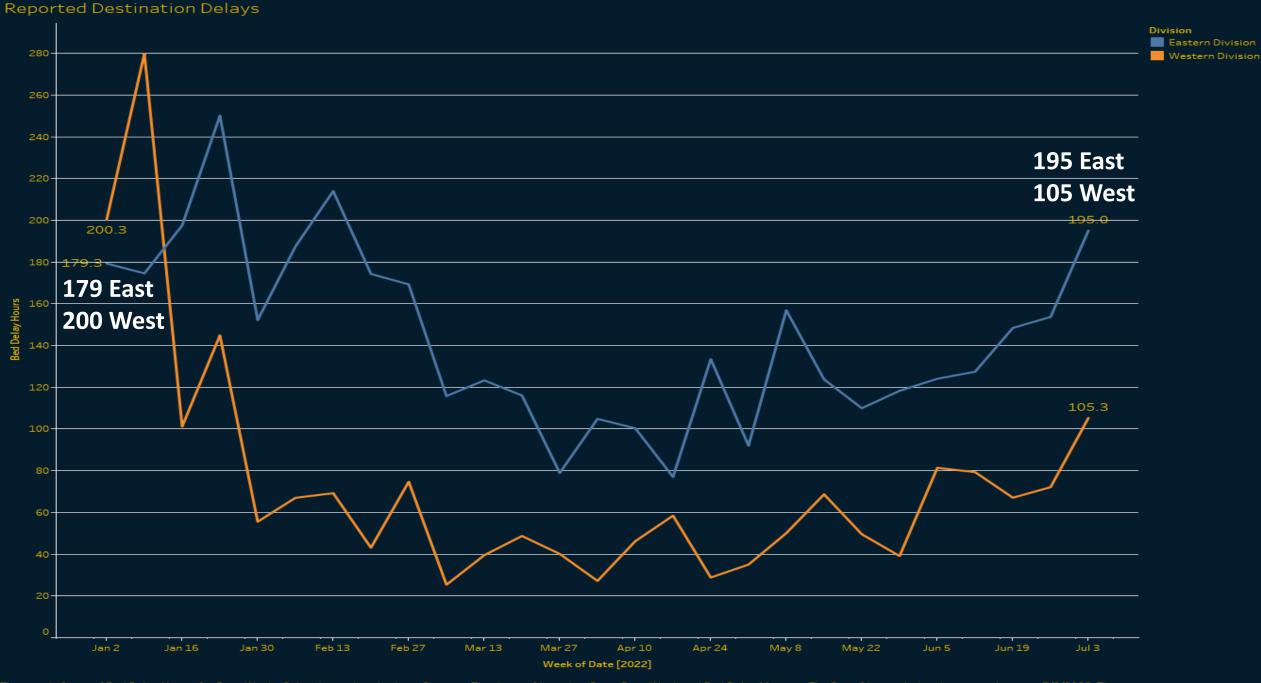

rity 1 Late Calls April 2022





#### Western Division Priority 1 Late Calls April 2022





### **May 2022 Compliance Summary – Combined**

|                 | Priority 1   | Priority 2 | Priority 3 | Priority 4 |
|-----------------|--------------|------------|------------|------------|
| East Ben. Total | 89%          | 92%        | 83%        | 87%        |
| East NB Total   | Priority 1&2 | 76%        | 100%       | N/A        |
| West Ben. Total | 60%          | 78%        | 66%        | 83%        |
| West NB Total   | Priority 1&2 | 75%        | N/A        | N/A        |



#### Eastern Division Priority 1 Late Calls May 2022





#### Western Division Priority 1 Late Calls May 2022





## P1 Compliance Trends – EASTERN DIVISION





# P1 Compliance Trends – WESTERN DIVISION







The trend of sum of Bed Delay Hours for Date Week. Color shows details about Division. The data is filtered on Date, Date Week and Bed Delay Minutes. The Date filter includes this year relative to 7/9/2022. The filter associated with this field ranges from 1/1/2022 to 12/31/2022. The Date Week filter excludes December 26, 2021. The Bed Delay Minutes filter keeps 242 of 280 members. The view is filtered on Division and Exclusions (Division, WEEK(Date)). The Division filter keeps Eastern Division and Western Division. The Exclusions (Division, WEEK(Date)) filter keeps 1,445 members.