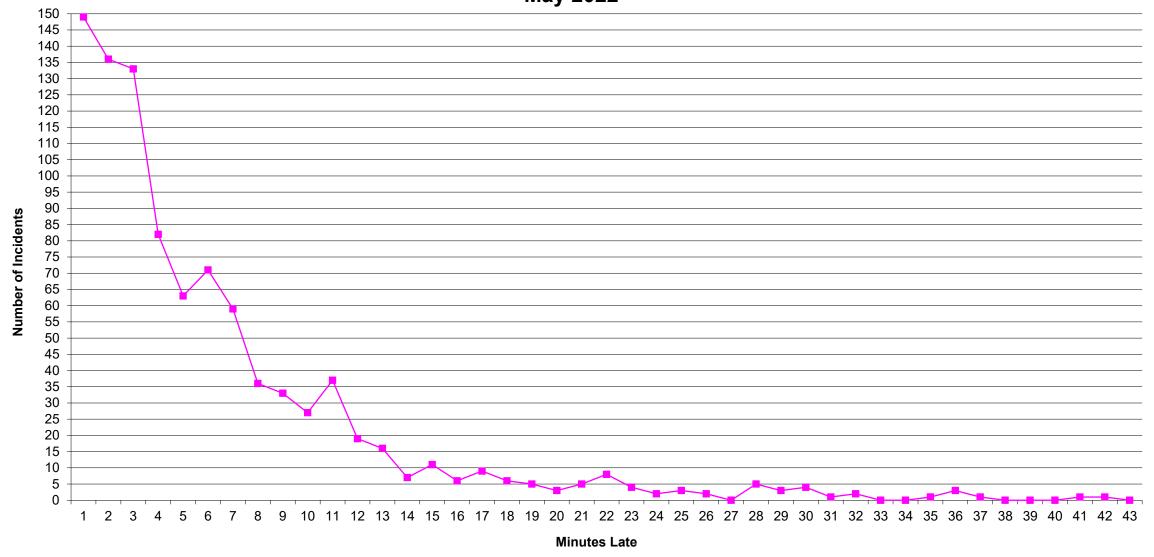

st NB Total   | Priority 1&2 | 73%        | 100%       | N/A        |



#### Eastern Division Priority 1 Late Calls April 2022





#### Western Division Priority 1 Late Calls April 2022





### **May 2022 Compliance Summary – Combined**

|                 | Priority 1   | Priority 2 | Priority 3 | Priority 4 |
|-----------------|--------------|------------|------------|------------|
| East Ben. Total | 89%          | 92%        | 83%        | 87%        |
| East NB Total   | Priority 1&2 | 76%        | 100%       | N/A        |
| West Ben. Total | 60%          | 78%        | 66%        | 83%        |
| West NB Total   | Priority 1&2 | 75%        | N/A        | N/A        |



#### Eastern Division Priority 1 Late Calls May 2022





#### Western Division Priority 1 Late Calls May 2022





## P1 Compliance Trends – EASTERN DIVISION





# P1 Compliance Trends – WESTERN DIVISION







The trend of sum of Bed Delay Hours for Date Week. Color shows details about Division. The data is filtered on Date, Date Week and Bed Delay Minutes. The Date filter includes this year relative to 7/9/2022. The filter associated with this field ranges from 1/1/2022 to 12/31/2022. The Date Week filter excludes December 26, 2021. The Bed Delay Minutes filter keeps 242 of 280 members. The view is filtered on Division and Exclusions (Division, WEEK(Date)). The Division filter keeps Eastern Division and Western Division. The Exclusions (Division, WEEK(Date)) filter keeps 1,445 members.