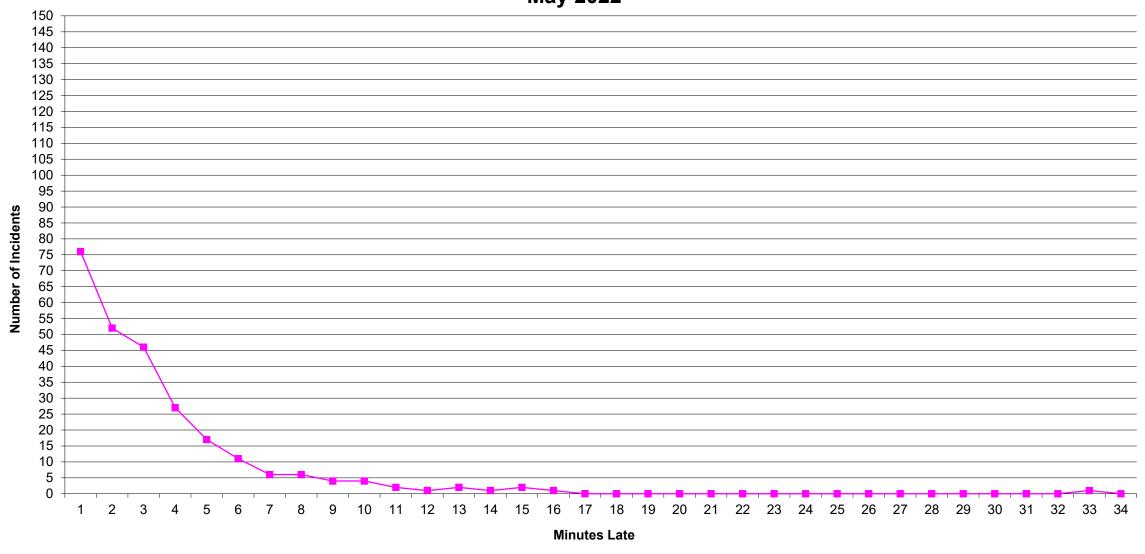

64%          | 82%        | 66%        | 70%        |
| West NB Total   | Priority 1&2 | 73%        | 100%       | N/A        |



#### Eastern Division Priority 1 Late Calls April 2022





#### Western Division Priority 1 Late Calls April 2022





### **May 2022 Compliance Summary – Combined**

|                 | Priority 1   | Priority 2 | Priority 3 | Priority 4 |
|-----------------|--------------|------------|------------|------------|
| East Ben. Total | 89%          | 92%        | 83%        | 87%        |
| East NB Total   | Priority 1&2 | 76%        | 100%       | N/A        |
| West Ben. Total | 60%          | 78%        | 66%        | 83%        |
| West NB Total   | Priority 1&2 | 75%        | N/A        | N/A        |



#### Eastern Division Priority 1 Late Calls May 2022





#### Western Division Priority 1 Late Calls May 2022





## P1 Compliance Trends – EASTERN DIVISION





# P1 Compliance Trends – WESTERN DIVISION







The trend of sum of Bed Delay Hours for Date Week. Color shows details about Division. The data is filtered on Date, Date Week and Bed Delay Minutes. The Date filter includes this year relative to 7/9/2022. The filter associated with this field ranges from 1/1/2022 to 12/31/2022. The Date Week filter excludes December 26, 2021. The Bed Delay Minutes filter keeps 242 of 280 members. The view is filtered on Division and Exclusions (Division, WEEK(Date)). The Division filter keeps Eastern Division and Western Division. The Exclusions (Division, WEEK(Date)) filter keeps 1,445 members.