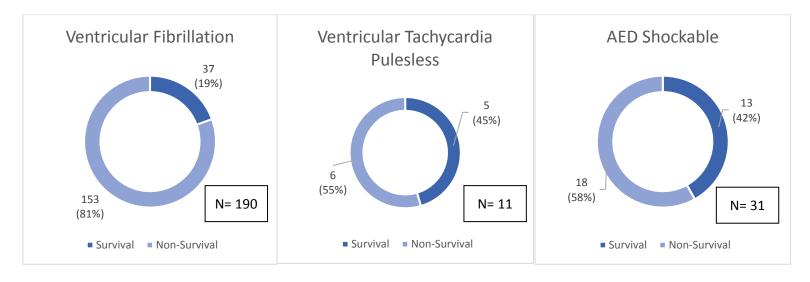

\*</sup>Includes only incidents in Public Setting (i.e. excludes ambulance, nursing home, private residence, etc.) where an AED might be available.





<sup>\*</sup>ROSC is defined as any cardiac arrest patient that was delivered to the receiving facility with ROSC maintained, whether transient ROSC occurred or not.

<sup>\*\*25%</sup> of ROSC patients survived from hospital admit to discharge.





<sup>\*</sup>Transient ROSC is Defined as any cardiac arrest patient that was a brief period of ROSC achieved, however was not delivered to the receiving facility with ROSC maintained.

<sup>\*\* 4%</sup> of transient ROSC patients survived from hospital admit to discharge.







<sup>\*</sup>Includes all cardiac arrest patients for year 2018





## Initial Pulseless Rhythm Survival 2018





Page **18** of **20** 



## **Survival Rates, Cardiac Arrest Witnessed By 2018**