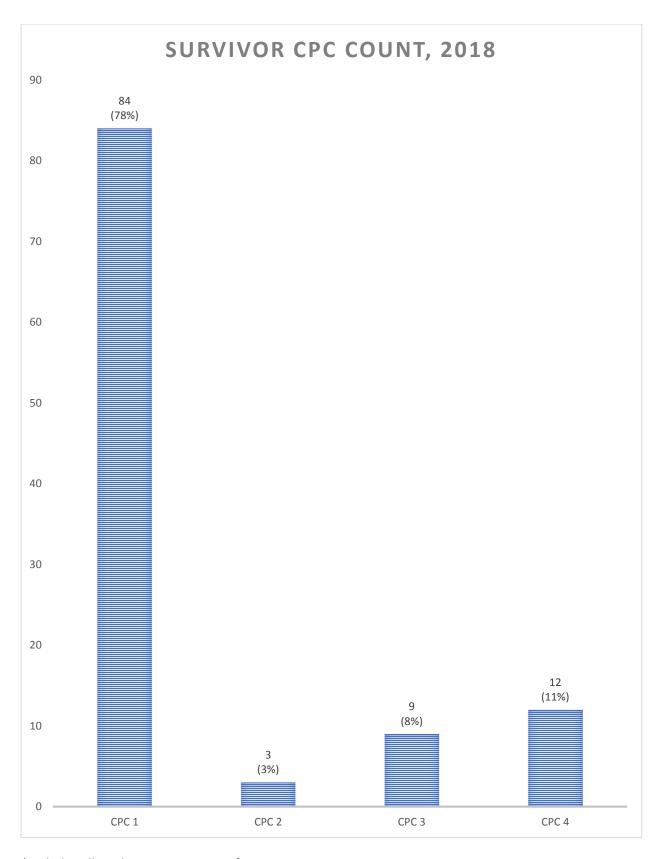

rs (i.e. System Credentialed Providers) outside EMS agencies, Healthcare Providers (Clinics, Nursing Homes)

<sup>\*\*</sup>Includes only incidents in Public Setting (i.e. excludes ambulance, nursing home, private residence, etc.) where an AED might be available.





<sup>\*</sup>ROSC is defined as any cardiac arrest patient that was delivered to the receiving facility with ROSC maintained, whether transient ROSC occurred or not.

<sup>\*\*25%</sup> of ROSC patients survived from hospital admit to discharge.





<sup>\*</sup>Transient ROSC is Defined as any cardiac arrest patient that was a brief period of ROSC achieved, however was not delivered to the receiving facility with ROSC maintained.

<sup>\*\* 4%</sup> of transient ROSC patients survived from hospital admit to discharge.







<sup>\*</sup>Includes all cardiac arrest patients for year 2018





## Initial Pulseless Rhythm Survival 2018





Page **18** of **20** 



## **Survival Rates, Cardiac Arrest Witnessed By 2018**