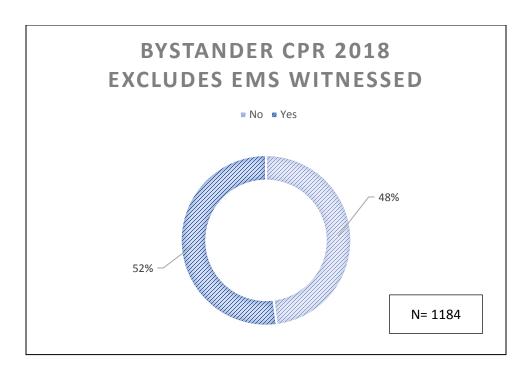

<sup>\*</sup>Excludes Incidents where EMS witnessed the cardiac arrest.

<sup>\*</sup>Excludes incidents where EMS witnessed the cardiac arrest

<sup>\*\*</sup>Excludes incidents where bystander CPR was performed by a healthcare provider (i.e. Nursing Homes, Clinics, etc.)