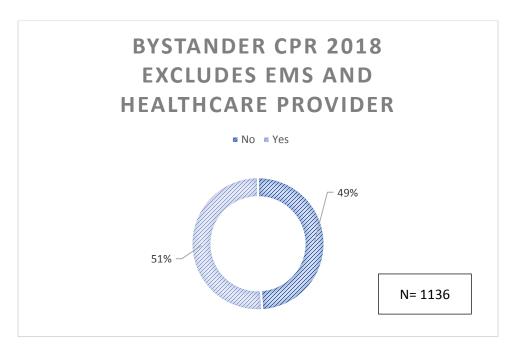

<sup>\*</sup>Excludes Incidents where EMS witnessed the cardiac arrest.

<sup>\*</sup>Excludes incidents where EMS witnessed the cardiac arrest

<sup>\*\*</sup>Excludes incidents where bystander CPR was performed by a healthcare provider (i.e. Nursing Homes, Clinics, etc.)