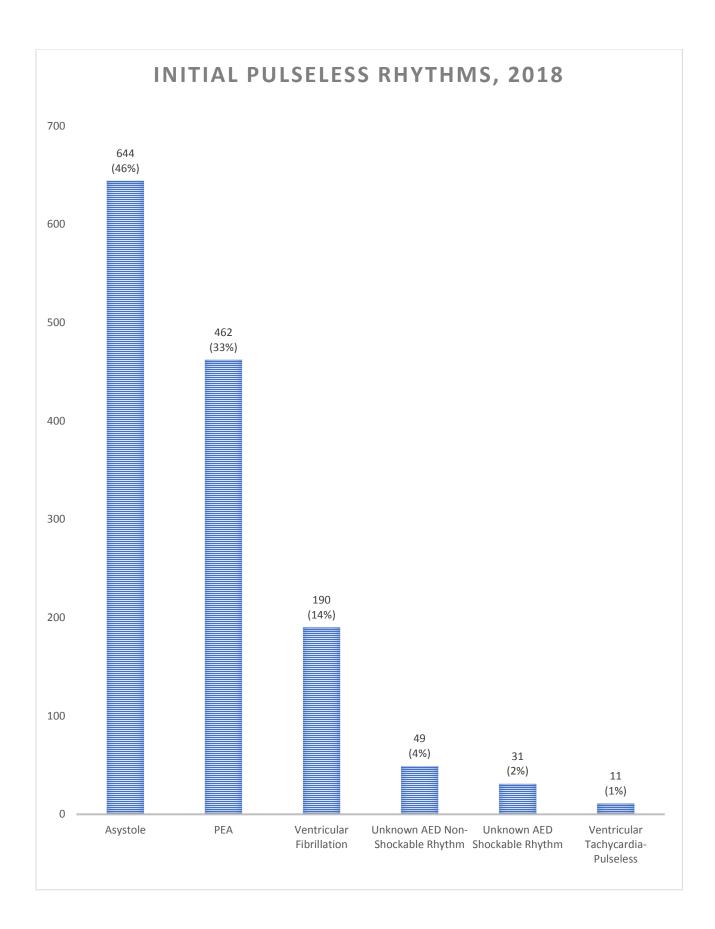

are Providers (Clinics, Nursing Homes)

<sup>\*\*</sup>Includes only incidents in Public Setting (i.e. excludes ambulance, nursing home, private residence, etc.) where an AED might be available.





<sup>\*</sup>ROSC is defined as any cardiac arrest patient that was delivered to the receiving facility with ROSC maintained, whether transient ROSC occurred or not.

<sup>\*\*25%</sup> of ROSC patients survived from hospital admit to discharge.





<sup>\*</sup>Transient ROSC is Defined as any cardiac arrest patient that was a brief period of ROSC achieved, however was not delivered to the receiving facility with ROSC maintained.

<sup>\*\* 4%</sup> of transient ROSC patients survived from hospital admit to discharge.







<sup>\*</sup>Includes all cardiac arrest patients for year 2018





## Initial Pulseless Rhythm Survival 2018





Page **18** of **20** 



## **Survival Rates, Cardiac Arrest Witnessed By 2018**