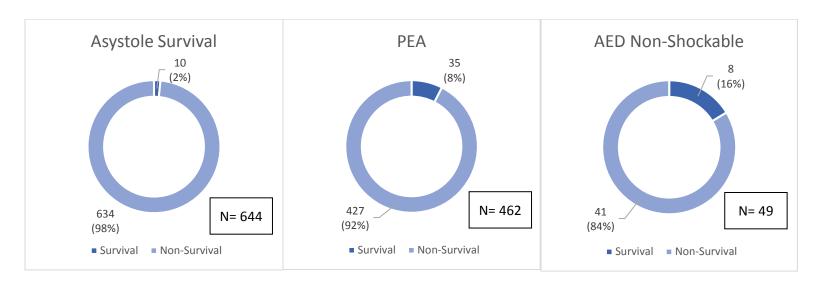

\*\*</sup>Includes only incidents in Public Setting (i.e. excludes ambulance, nursing home, private residence, etc.) where an AED might be available.





<sup>\*</sup>ROSC is defined as any cardiac arrest patient that was delivered to the receiving facility with ROSC maintained, whether transient ROSC occurred or not.

<sup>\*\*25%</sup> of ROSC patients survived from hospital admit to discharge.





<sup>\*</sup>Transient ROSC is Defined as any cardiac arrest patient that was a brief period of ROSC achieved, however was not delivered to the receiving facility with ROSC maintained.

<sup>\*\* 4%</sup> of transient ROSC patients survived from hospital admit to discharge.







<sup>\*</sup>Includes all cardiac arrest patients for year 2018





## Initial Pulseless Rhythm Survival 2018





Page **18** of **20** 



## **Survival Rates, Cardiac Arrest Witnessed By 2018**