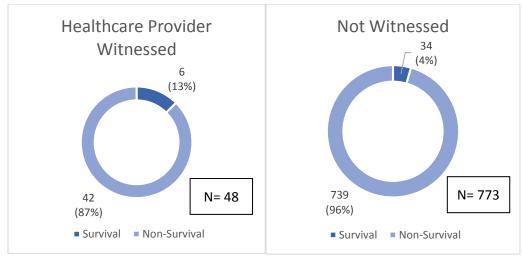

e, private residence, etc.) where an AED might be available.





<sup>\*</sup>ROSC is defined as any cardiac arrest patient that was delivered to the receiving facility with ROSC maintained, whether transient ROSC occurred or not.

<sup>\*\*25%</sup> of ROSC patients survived from hospital admit to discharge.





<sup>\*</sup>Transient ROSC is Defined as any cardiac arrest patient that was a brief period of ROSC achieved, however was not delivered to the receiving facility with ROSC maintained.

<sup>\*\* 4%</sup> of transient ROSC patients survived from hospital admit to discharge.







<sup>\*</sup>Includes all cardiac arrest patients for year 2018





## Initial Pulseless Rhythm Survival 2018





Page **18** of **20** 



## **Survival Rates, Cardiac Arrest Witnessed By 2018**