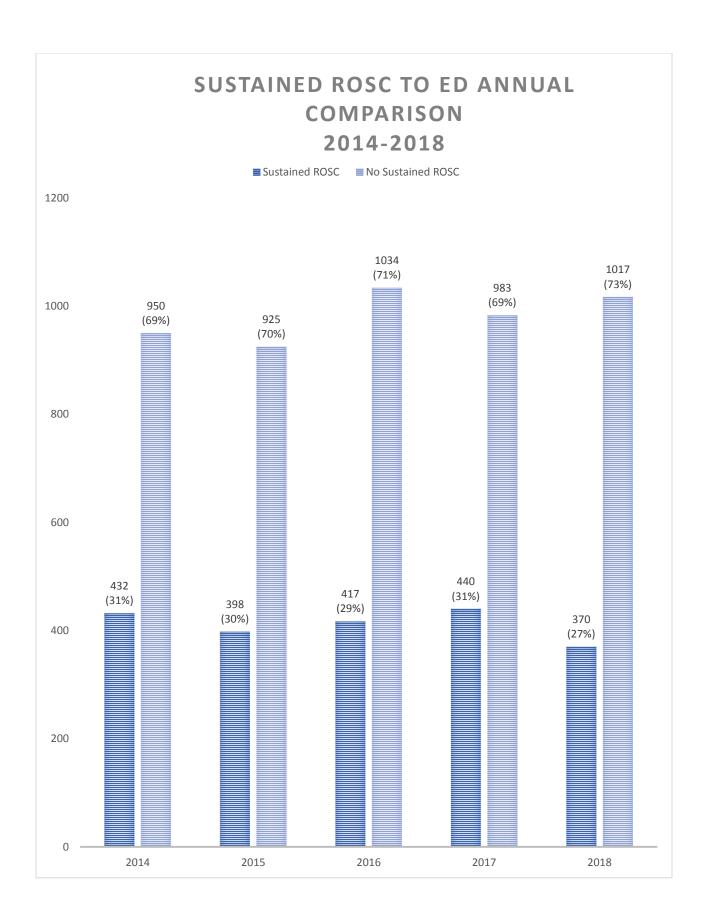

<sup>\*</sup>ROSC is defined as any cardiac arrest patient that was delivered to the receiving facility with ROSC maintained, whether transient ROSC occurred or not.

<sup>\*\*25%</sup> of ROSC patients survived from hospital admit to discharge.

<sup>\*</sup>Transient ROSC is Defined as any cardiac arrest patient that was a brief period of ROSC achieved, however was not delivered to the receiving facility with ROSC maintained.

<sup>\*\* 4%</sup> of transient ROSC patients survived from hospital admit to discharge.