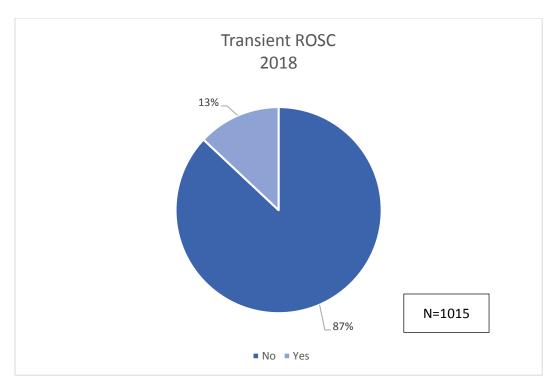

<sup>\*</sup>Transient ROSC is Defined as any cardiac arrest patient that was a brief period of ROSC achieved, however was not delivered to the receiving facility with ROSC maintained.

<sup>\*\* 4%</sup> of transient ROSC patients survived from hospital admit to discharge.