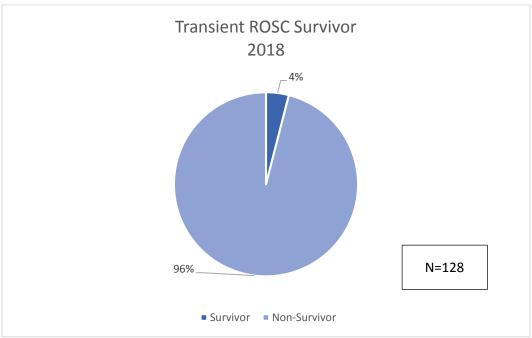

<sup>\*</sup>Transient ROSC is Defined as any cardiac arrest patient that was a brief period of ROSC achieved, however was not delivered to the receiving facility with ROSC maintained.

<sup>\*\* 4%</sup> of transient ROSC patients survived from hospital admit to discharge.