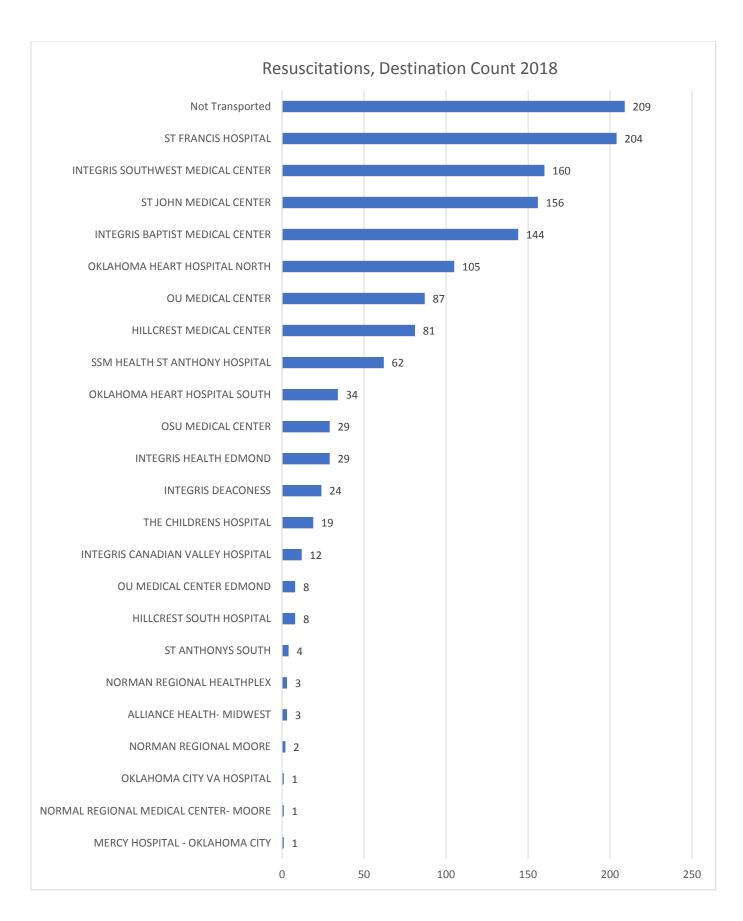

## 2018 Cardiac Arrest Summary and Outcomes

COX, MATT

## 2018 Utstein





<sup>\*</sup>CARES Registry Utstein Data Obtained Via Annual Reports Available, <a href="https://mycares.net/sitepages/data.jsp">https://mycares.net/sitepages/data.jsp</a>









Page **6** of **20** 





<sup>\*</sup>Excludes Incidents where EMS witnessed the cardiac arrest.



<sup>\*</sup>Excludes incidents where EMS witnessed the cardiac arrest

<sup>\*\*</sup>Excludes incidents where bystander CPR was performed by a healthcare provider (i.e. Nursing Homes, Clinics, etc.)





<sup>\*</sup>Excludes utilization by Emergency Responders (i.e. System Credentialed Providers) outside EMS agencies, Healthcare Providers (Clinics, Nursing Homes)

<sup>\*\*</sup>Includes only incidents in Public Setting (i.e. excludes ambulance, nursing home, private residence, etc.) where an AED might be available.





<sup>\*</sup>ROSC is defined as any cardiac arrest patient that was delivered to the receiving facility with ROSC maintained, whether transient ROSC occurred or not.

<sup>\*\*25%</sup> of RO