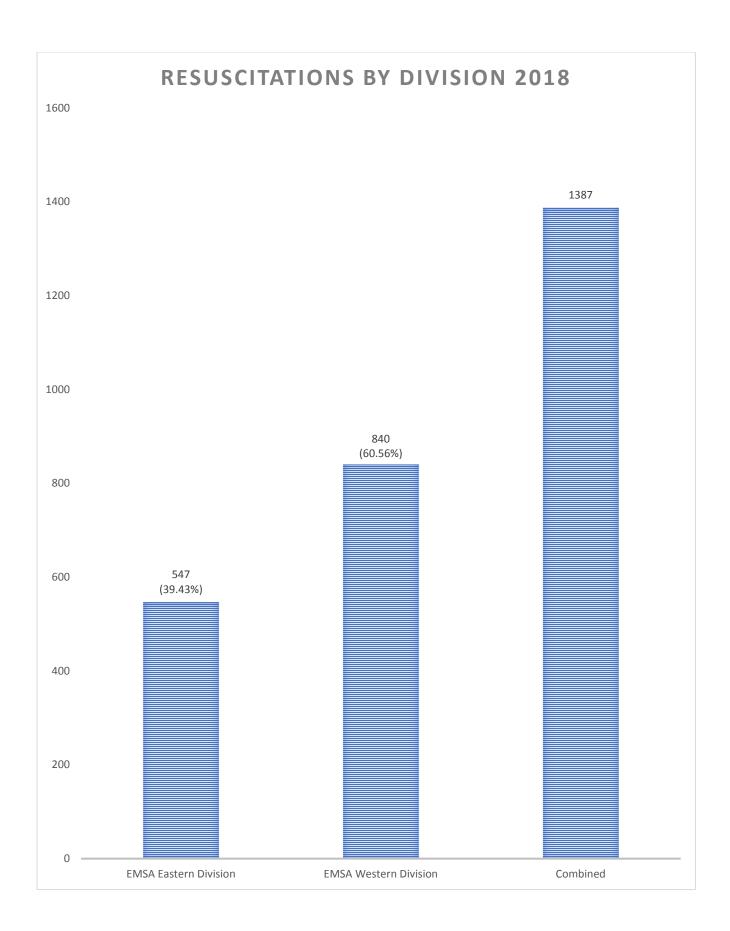

## 2018 Cardiac Arrest Summary and Outcomes

COX, MATT

## 2018 Utstein





<sup>\*</sup>CARES Registry Utstein Data Obtained Via Annual Reports Available, <a href="https://mycares.net/sitepages/data.jsp">https://mycares.net/sitepages/data.jsp</a>









Page **6** of **20** 





<sup>\*</sup>Excludes Incidents where EMS witnessed the cardiac arrest.



<sup>\*</sup>Excludes incidents where EMS witnessed the cardiac arrest

<sup>\*\*</sup>Excludes incidents where bystander CPR was performed by a healthcare provider (i.e. Nursing Homes, Clinics, etc.)





<sup>\*</sup>Excludes utilization by Emergency Responders (i.e. System Credentialed Providers) outside EMS agencies, Healthcare Providers (Clinics, Nursing Homes)

<sup>\*\*</sup>Includes only incidents in Public Setting (i.e. excludes ambulance, nursing home, private residence, etc.) where an AED might be available.





<sup>\*</sup>ROSC is defined as any cardiac arrest patient that was delivered to the receiving facility with ROSC maintained, whether transient ROSC occurred or