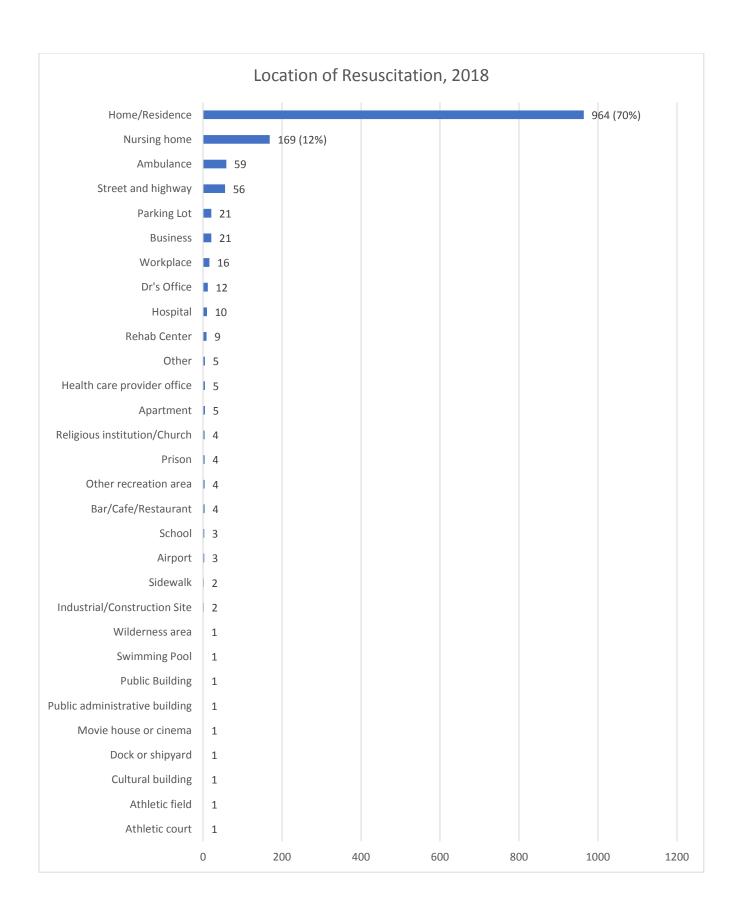

## 2018 Cardiac Arrest Summary and Outcomes

COX, MATT

## 2018 Utstein





<sup>\*</sup>CARES Registry Utstein Data Obtained Via Annual Reports Available, <a href="https://mycares.net/sitepages/data.jsp">https://mycares.net/sitepages/data.jsp</a>









Page **6** of **20** 





<sup>\*</sup>Excludes Incidents where EMS witnessed the cardiac arrest.



<sup>\*</sup>Excludes incidents where EMS witnessed the cardiac arrest

<sup>\*\*</sup>Excludes incidents where bystander CPR was performed by a healthcare provider (i.e. Nursing Homes, Clinics, etc.)





<sup>\*</sup>Excludes utilization by Emergency Responders (i.e. System Credentialed Providers) outside EMS agencies, Healthcare Providers (Clinics, Nursing Homes)

<sup>\*\*</sup>Includes only incidents in Public Setting (i.e. excludes ambulance, nursing home, private residence, etc.) where an AED might be available.





<sup>\*</sup>ROSC is defined as any cardiac arrest patient that was delivered to the receiving facility with ROSC maintained, whether transient ROSC occurred or not.

<sup>\*\*25%</sup> of ROSC patients survived from hospital admit to discharge.





<sup>\*</sup>Transient ROSC is Defined as any cardiac arrest patient that was a brief period of ROSC achieved, however was not delivered to the receiving facility with ROSC maintained.

<sup>\*\* 4%</sup> of transient ROS