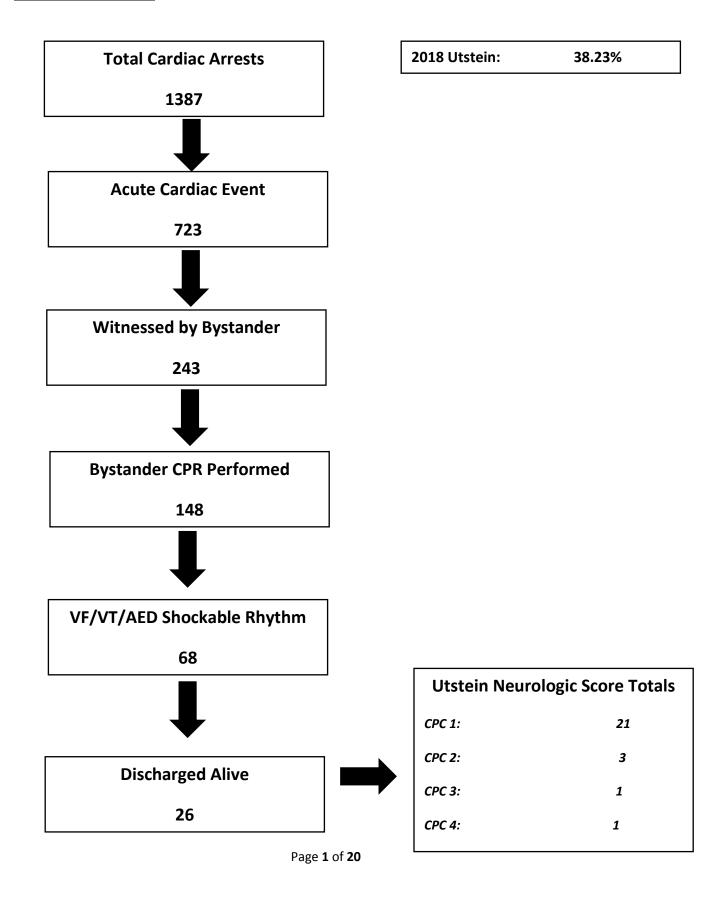

## 2018 Utstein

<sup>\*</sup>CARES Registry Utstein Data Obtained Via Annual Reports Available, <a href="https://mycares.net/sitepages/data.jsp">https://mycares.net/sitepages/data.jsp</a>

Page **6** of **20** 

<sup>\*</sup>Excludes Incidents where EMS witnessed the cardiac arrest.

<sup>\*</sup>Excludes incidents where EMS witnessed the cardiac arrest

<sup>\*\*</sup>Excludes incidents where bystander CPR was performed by a healthcare provider (i.e. Nursing Homes, Clinics, etc.)