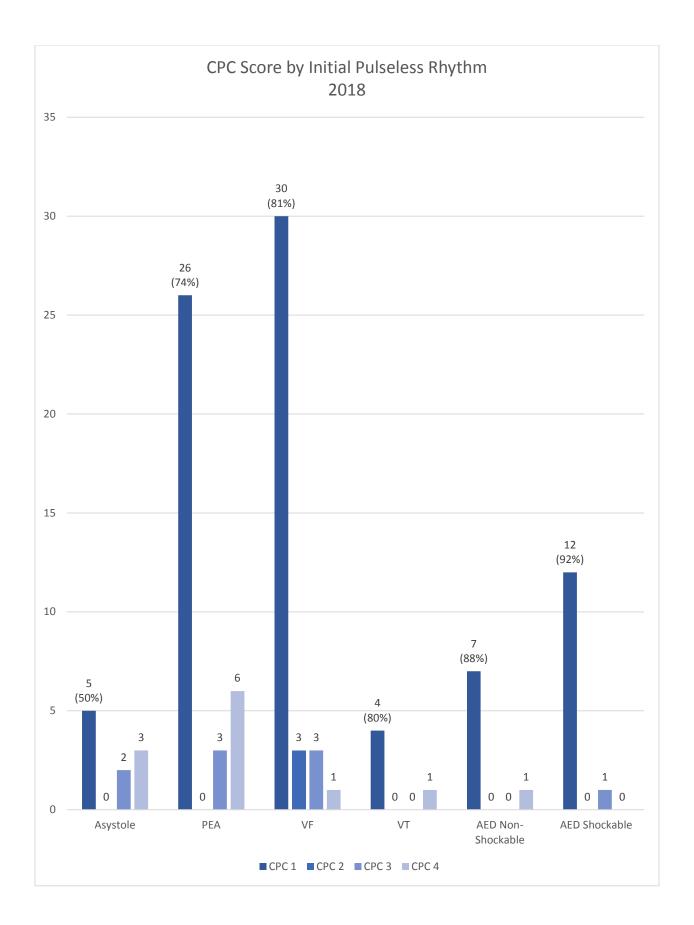

dents in Public Setting (i.e. excludes ambulance, nursing home, private residence, etc.) where an AED might be available.





<sup>\*</sup>ROSC is defined as any cardiac arrest patient that was delivered to the receiving facility with ROSC maintained, whether transient ROSC occurred or not.

<sup>\*\*25%</sup> of ROSC patients survived from hospital admit to discharge.





<sup>\*</sup>Transient ROSC is Defined as any cardiac arrest patient that was a brief period of ROSC achieved, however was not delivered to the receiving facility with ROSC maintained.

<sup>\*\* 4%</sup> of transient ROSC patients survived from hospital admit to discharge.







<sup>\*</sup>Includes all cardiac arrest patients for year 2018





## Initial Pulseless Rhythm Survival 2018





Page **18** of **20** 



## **Survival Rates, Cardiac Arrest Witnessed By 2018**