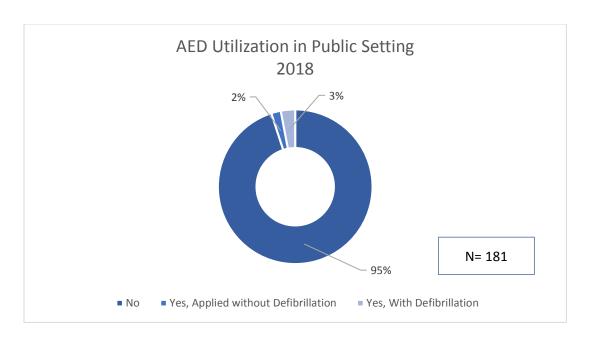

<sup>\*</sup>Excludes utilization by Emergency Responders (i.e. System Credentialed Providers) outside EMS agencies, Healthcare Providers (Clinics, Nursing Homes)

<sup>\*\*</sup>Includes only incidents in Public Setting (i.e. excludes ambulance, nursing home, private residence, etc.) where an AED might be available.