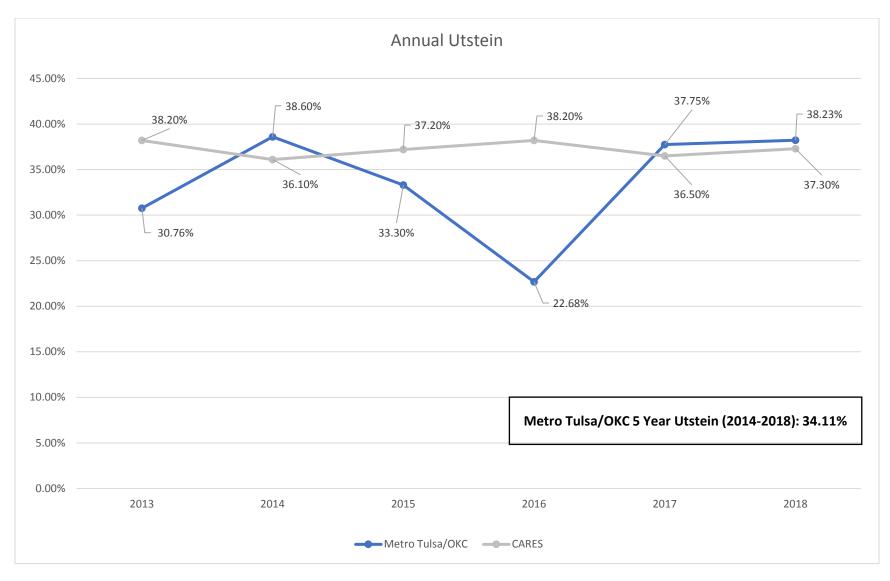

## 2018 Utstein

<sup>\*</sup>CARES Registry Utstein Data Obtained Via Annual Reports Available, <a href="https://mycares.net/sitepages/data.jsp">https://mycares.net/sitepages/data.jsp</a>

Page **6** of **20** 