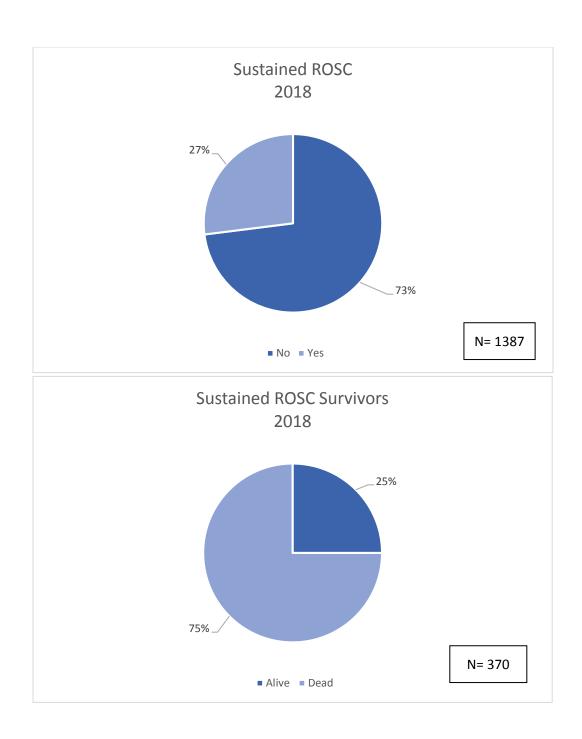

<sup>\*</sup>ROSC is defined as any cardiac arrest patient that was delivered to the receiving facility with ROSC maintained, whether transient ROSC occurred or not.

<sup>\*\*25%</sup> of ROSC patients survived from hospital admit to discharge.