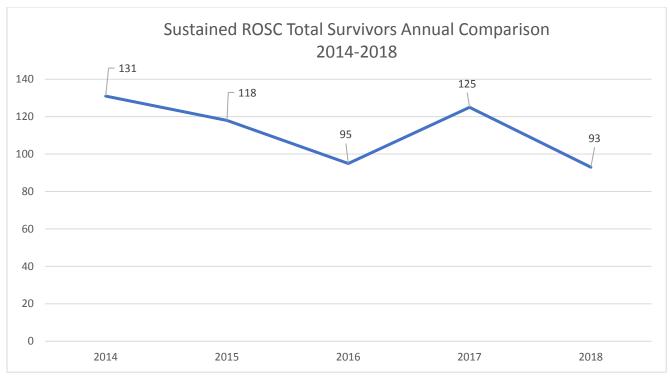

onders (i.e. System Credentialed Providers) outside EMS agencies, Healthcare Providers (Clinics, Nursing Homes)

<sup>\*\*</sup>Includes only incidents in Public Setting (i.e. excludes ambulance, nursing home, private residence, etc.) where an AED might be available.





<sup>\*</sup>ROSC is defined as any cardiac arrest patient that was delivered to the receiving facility with ROSC maintained, whether transient ROSC occurred or not.

<sup>\*\*25%</sup> of ROSC patients survived from hospital admit to discharge.





<sup>\*</sup>Transient ROSC is Defined as any cardiac arrest patient that was a brief period of ROSC achieved, however was not delivered to the receiving facility with ROSC maintained.

<sup>\*\* 4%</sup> of transient ROSC patients survived from hospital admit to discharge.







<sup>\*</sup>Includes all cardiac arrest patients for year 2018





## Initial Pulseless Rhythm Survival 2018





Page **18** of **20** 



## **Survival Rates, Cardiac Arrest Witnessed By 2018**