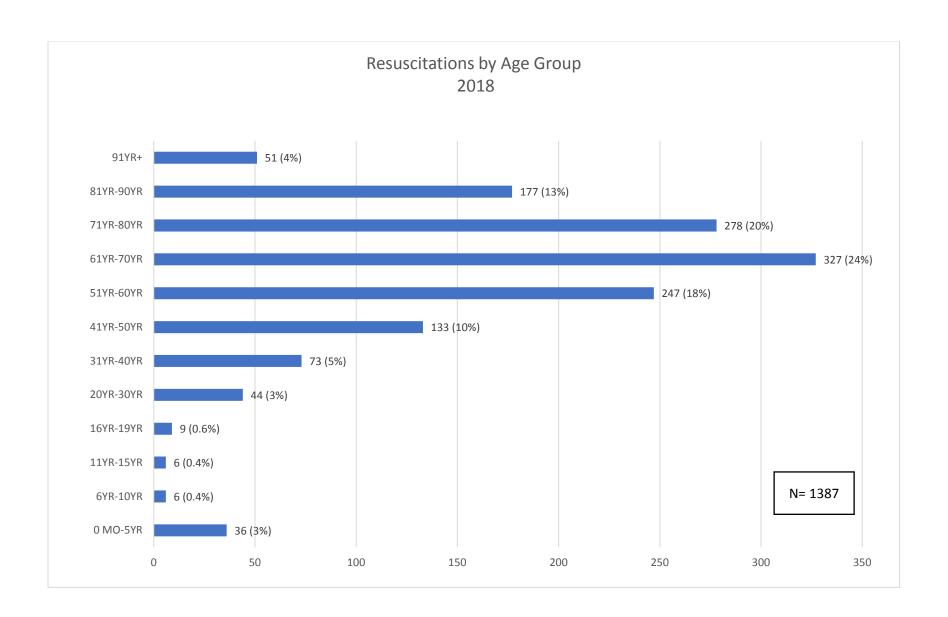

## 2018 Cardiac Arrest Summary and Outcomes

COX, MATT

## 2018 Utstein





<sup>\*</sup>CARES Registry Utstein Data Obtained Via Annual Reports Available, <a href="https://mycares.net/sitepages/data.jsp">https://mycares.net/sitepages/data.jsp</a>









Page **6** of **20** 





<sup>\*</sup>Excludes Incidents where EMS witnessed the cardiac arrest.



<sup>\*</sup>Excludes incidents where EMS witnessed the cardiac arrest

<sup>\*\*</sup>Excludes incidents where bystander CPR was performed by a healthcare provider (i.e. Nursing Homes, Clinics, etc.)





<sup>\*</sup>Excludes utilization by Emergency Responders (i.e. System Credentialed Providers) outside EMS agencies, Healthcare Providers (Clinics, Nursing Homes)

<sup>\*\*</sup>Includes only incidents in Public Setting (i.e. excludes ambulance, nursing home, private residence, etc.) where an AED might be available.





<sup>\*</sup>ROSC is defined as any cardiac arrest patient that was delivered to the receiving facility with ROSC maintained, whether transient ROSC occurred or not