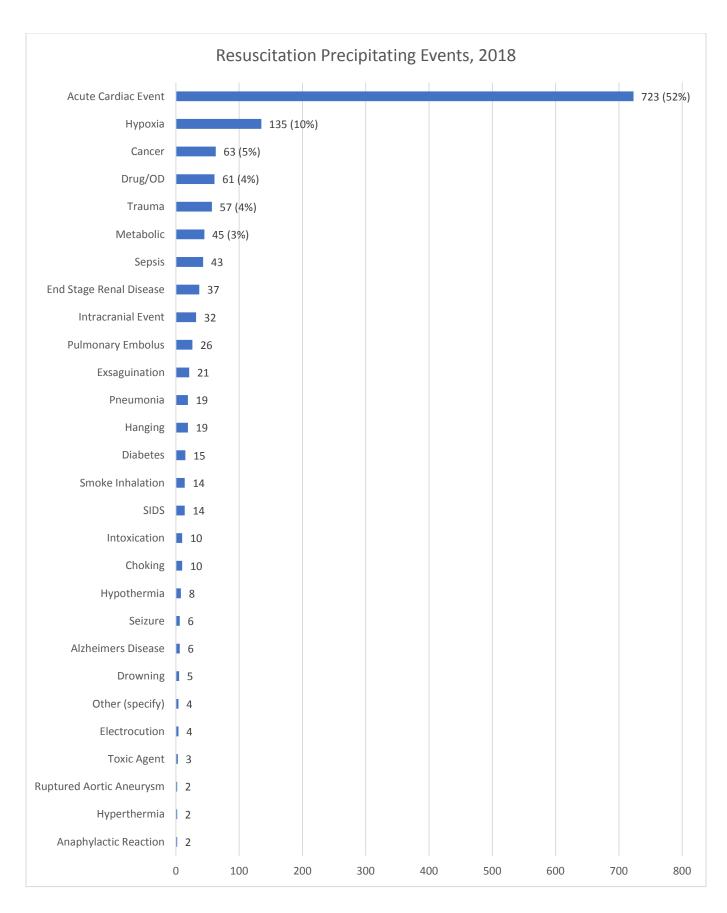

## 2018 Cardiac Arrest Summary and Outcomes

COX, MATT

## 2018 Utstein





<sup>\*</sup>CARES Registry Utstein Data Obtained Via Annual Reports Available, <a href="https://mycares.net/sitepages/data.jsp">https://mycares.net/sitepages/data.jsp</a>









Page **6** of **20** 





<sup>\*</sup>Excludes Incidents where EMS witnessed the cardiac arrest.



<sup>\*</sup>Excludes incidents where EMS witnessed the cardiac arrest

<sup>\*\*</sup>Excludes incidents where bystander CPR was performed by a healthcare provider (i.e. Nursing Homes, Clinics, etc.)





<sup>\*</sup>Excludes utilization by Emergency Responders (i.e. System Credentialed Providers) outside EMS agencies, Healthcare Providers (Clinics, Nursing Homes)

<sup>\*\*</sup>Includes only incidents in Public Setting (i.e. excludes ambulance, nursing home, private residence, etc.) where an AED might be available.





<sup>\*</sup>ROSC is defined as any cardiac arrest patient that was delivered to the receiving facility with ROSC maintained, whether transient ROSC occurred or not.