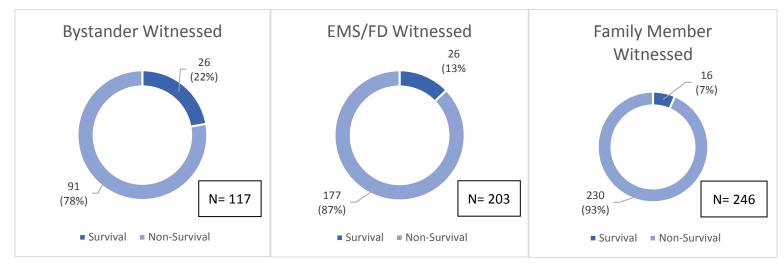

ome, private residence, etc.) where an AED might be available.





<sup>\*</sup>ROSC is defined as any cardiac arrest patient that was delivered to the receiving facility with ROSC maintained, whether transient ROSC occurred or not.

<sup>\*\*25%</sup> of ROSC patients survived from hospital admit to discharge.





<sup>\*</sup>Transient ROSC is Defined as any cardiac arrest patient that was a brief period of ROSC achieved, however was not delivered to the receiving facility with ROSC maintained.

<sup>\*\* 4%</sup> of transient ROSC patients survived from hospital admit to discharge.







<sup>\*</sup>Includes all cardiac arrest patients for year 2018





## Initial Pulseless Rhythm Survival 2018





Page **18** of **20** 



## **Survival Rates, Cardiac Arrest Witnessed By 2018**