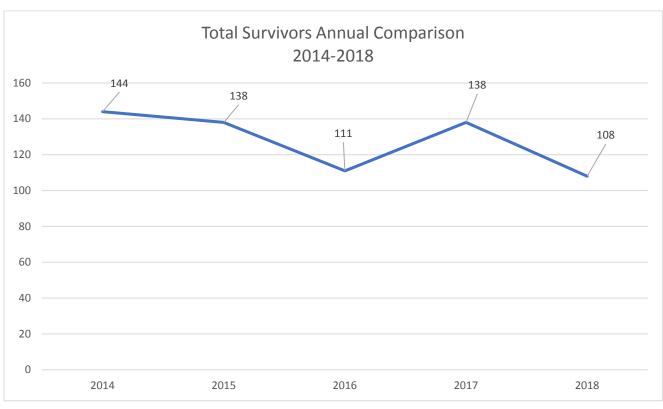

ders (i.e. System Credentialed Providers) outside EMS agencies, Healthcare Providers (Clinics, Nursing Homes)

<sup>\*\*</sup>Includes only incidents in Public Setting (i.e. excludes ambulance, nursing home, private residence, etc.) where an AED might be available.





<sup>\*</sup>ROSC is defined as any cardiac arrest patient that was delivered to the receiving facility with ROSC maintained, whether transient ROSC occurred or not.

<sup>\*\*25%</sup> of ROSC patients survived from hospital admit to discharge.





<sup>\*</sup>Transient ROSC is Defined as any cardiac arrest patient that was a brief period of ROSC achieved, however was not delivered to the receiving facility with ROSC maintained.

<sup>\*\* 4%</sup> of transient ROSC patients survived from hospital admit to discharge.







<sup>\*</sup>Includes all cardiac arrest patients for year 2018





## Initial Pulseless Rhythm Survival 2018





Page **18** of **20** 



## **Survival Rates, Cardiac Arrest Witnessed By 2018**