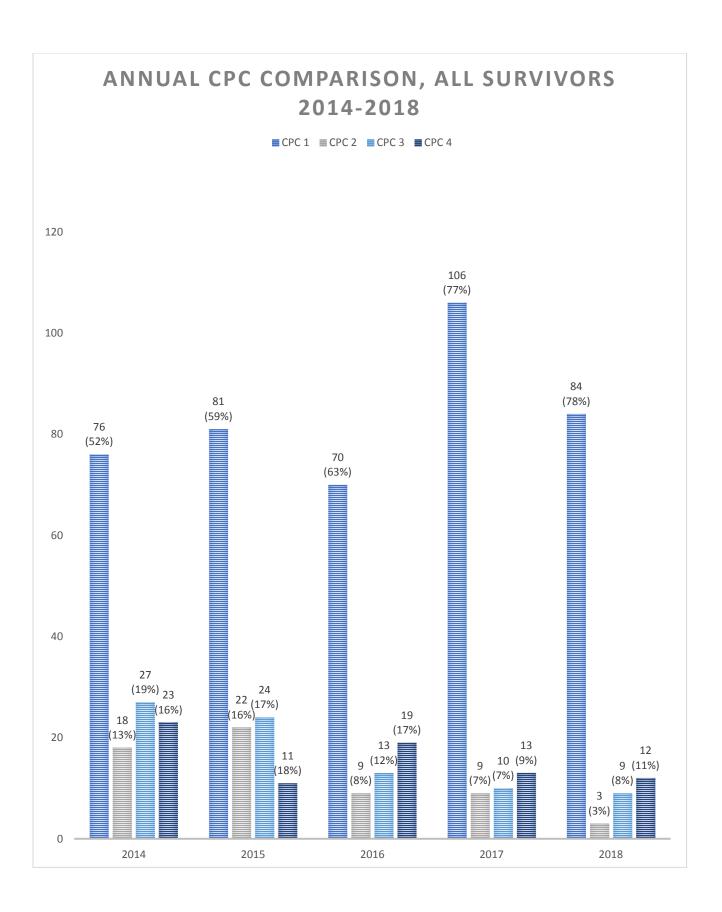

hcare Providers (Clinics, Nursing Homes)

<sup>\*\*</sup>Includes only incidents in Public Setting (i.e. excludes ambulance, nursing home, private residence, etc.) where an AED might be available.





<sup>\*</sup>ROSC is defined as any cardiac arrest patient that was delivered to the receiving facility with ROSC maintained, whether transient ROSC occurred or not.

<sup>\*\*25%</sup> of ROSC patients survived from hospital admit to discharge.





<sup>\*</sup>Transient ROSC is Defined as any cardiac arrest patient that was a brief period of ROSC achieved, however was not delivered to the receiving facility with ROSC maintained.

<sup>\*\* 4%</sup> of transient ROSC patients survived from hospital admit to discharge.







<sup>\*</sup>Includes all cardiac arrest patients for year 2018





## Initial Pulseless Rhythm Survival 2018





Page **18** of **20** 



## **Survival Rates, Cardiac Arrest Witnessed By 2018**